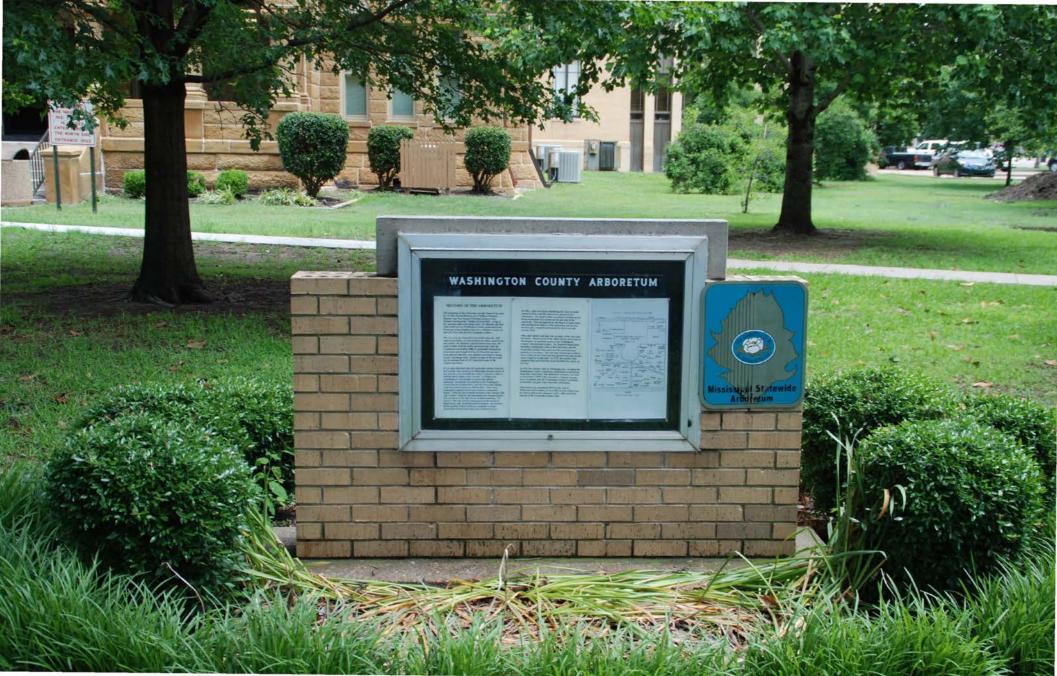

#### Arboretum

An arboretum was established in the same year that the original courthouse was completed and is located on the lawn of the courthouse square. The arboretum contains a collection of trees that are indigenous to Mississippi and the Southeast, such as varieties of oak, magnolia, poplar, maple, and pine. A brick and glass display case on-site contains the history of the arboretum and a map that identifies the type and location of the trees. (Photos 6 and 7)