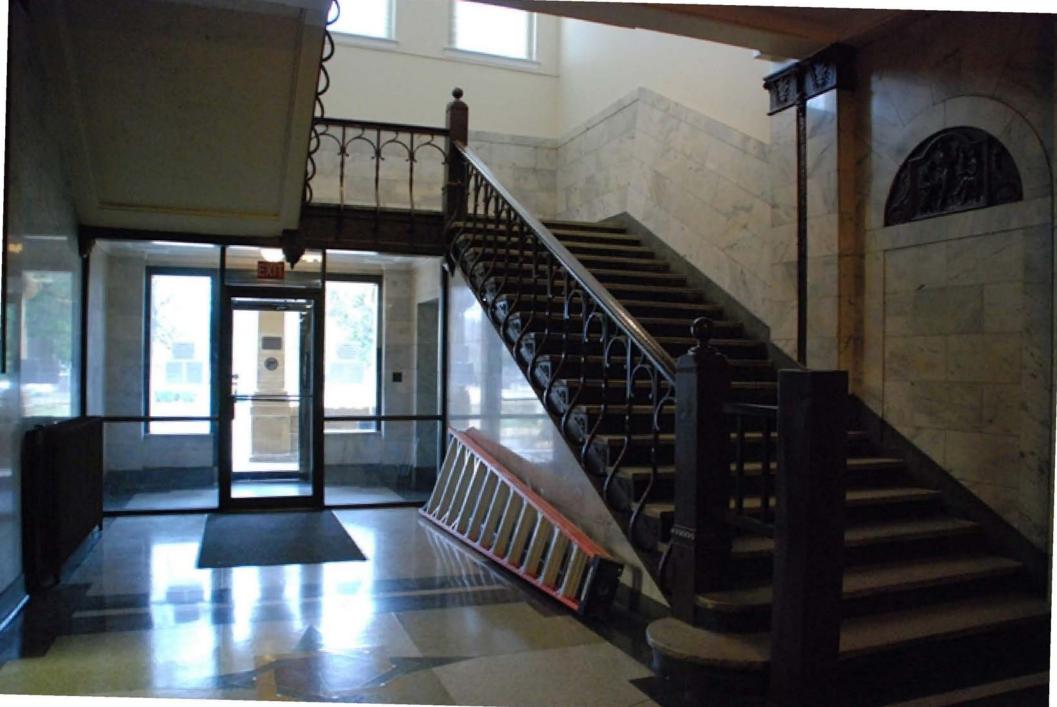

#### Interior

Historically, the door at the south porch served as the primary entrance but, due to security concerns, the north doors are the primary entrance today. The south door is a single-leaf glazed door with sidelights. The door opens to a vestibule, separated from the lobby by a glazed wall with a single-leaf door. The grand lobby has terrazzo floors featuring geometric patterns, marble block walls, elaborate pilasters with gold leaf caps, half-round plaster friezes along the upper walls and ceiling, and a grand staircase along the west wall. The finishes in this area date to the 1930 remodel. (Photos 12 and 13) The main lobby area also features a tray ceiling with a

Washington County Courthouse

Washington County, Mississippi County and State

Name of Property

recessed circle and chandelier at the center. At the south end of the lobby is an open stairwell with heavy square newel posts with spherical caps, marble treads, a landing at the halfway point, and a decorative iron balustrade with flared iron balusters. The lobby opens to a corridor at the north end, which is further accented by marble wainscote and door casings and terrazzo floors. A near-seamless transition leads one from the lobby and 1930s-era corridor into the 1950s-era corridor.