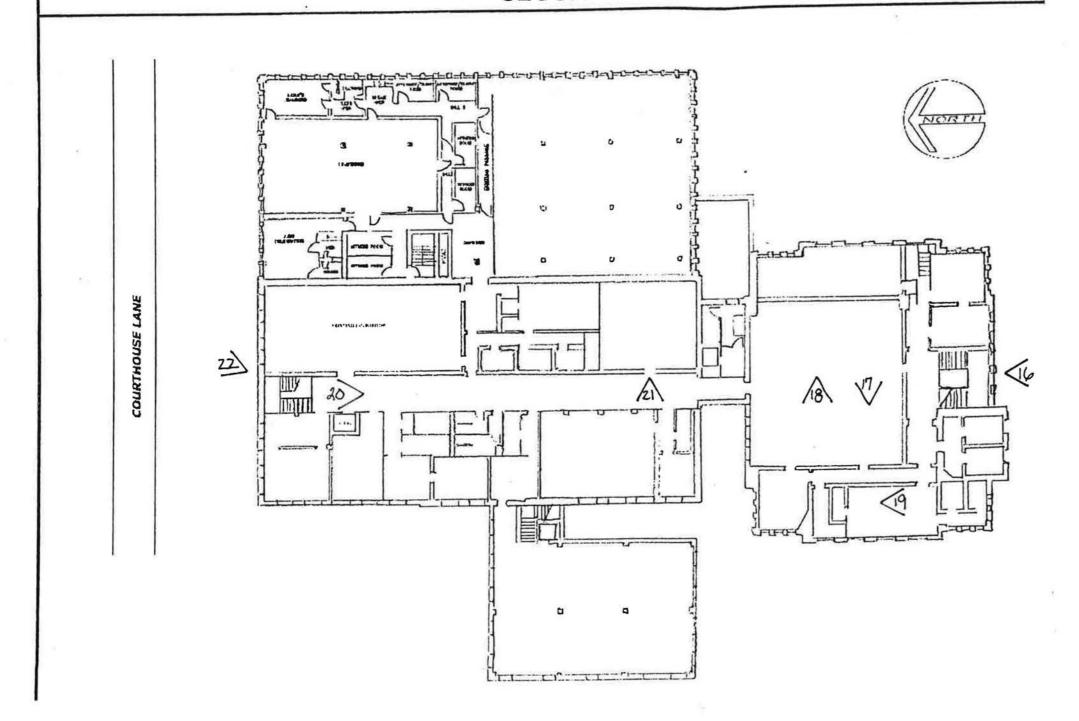

The 1965 addition, located at the southwest corner of the 1950 addition, is two-story with a flat roof and is constructed of a light-hued beige brick. The addition exhibits some Art Deco influence, most notably at the north façade, such as recessed window spandrels with geometric brick patterns and applied concrete tiles with geometric designs, a recessed center window with stepped or corbelled brick on the side edges, and brick columns with corbelled brick caps. (Photo 3)

The two-story office annex, constructed in 1976, is attached at the east side of the 1950 addition. The facades of this addition are brick veneer and are dominated by a series of tall narrow arched window bays that are recessed and separated by narrow brick pilasters, creating an arcade effect. The pilasters have brick corbelling at the top and brick buttresses at the base. The window bays contain modern aluminum fixed windows with metal paneled spandrels at the base and between the two floors. There are no entrance bays on this addition. (Photo 4)

The 1976 addition is accessed through a first floor hallway on the east wall of the 1950 corridor. The interior of this addition has a very modern appearance with vinyl composition tile floors,

#### Washington County Courthouse

Washington County, Mississippi County and State

Name of Property

gypsum board walls, and acoustical tile ceilings. This addition is comprised of a U-shaped hallway that is lined at the east end by a large open office with smaller auxiliary offices at the corners. Smaller offices, most with wood doors and plate-glass windows, line the remainder of the corridors in this addition. (Photo 23)