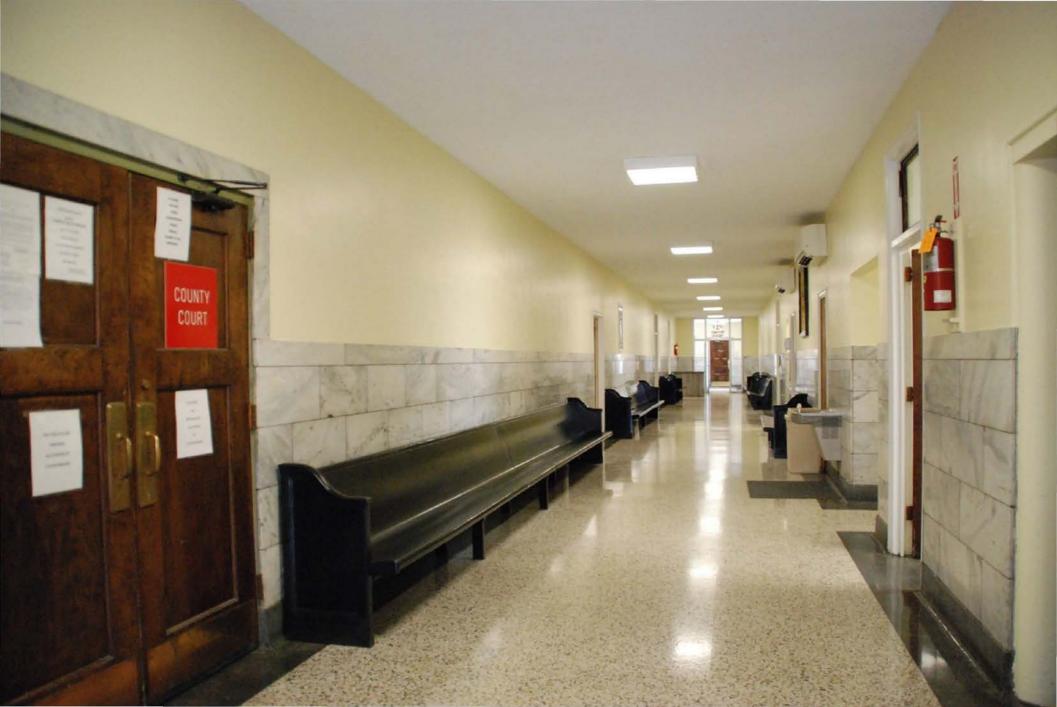

The primary entrance to the courthouse, now located on the north façade of the 1950 addition, opens into the corridor with county offices opening to the east and west. The corridor has terrazzo floors, plaster walls and marble wainscoting, approximately four feet high, which matches the marble used in the 1930s-era lobby. (Photo 8 and 9)

An open stairwell is located at the north end of the corridor of the corridor and has terrazzo treads and polished metal handrails and balusters. (Photo 22) The second floor corridor, constructed in the 1950s addition, similar in scale and appearance to the first floor corridor, runs north and south, with the entrance to the main courtroom on the southern end. (Photo 20) Several original single-light-over-one-panel wood doors with original hardware and transoms remain along the corridor. (Photo 21) A smaller auxiliary courtroom is accessed from the east side of the second-floor corridor and was recently renovated with new carpet, furniture and fixtures.