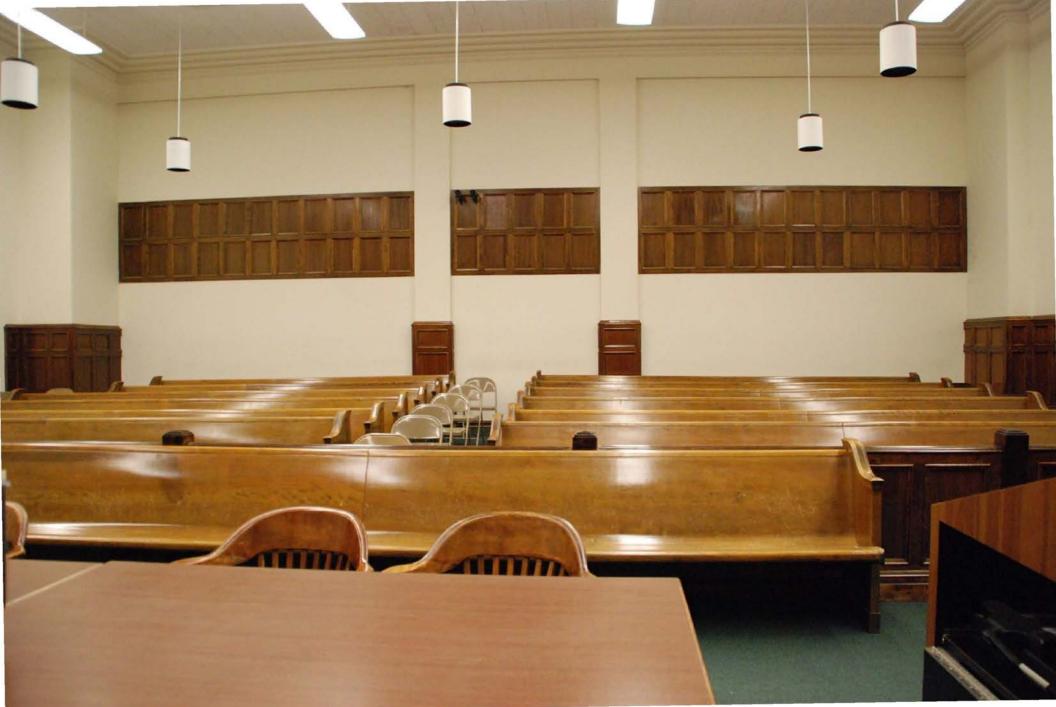

At the top of the lobby stairs is the second-floor entrance into the main courtroom and a short corridor that leads to offices at each end. (Photo 16) The courtroom occupies most of the second floor of the original 1891 building. The ceiling and walls are plaster with a plaster crown molding, believed to date the original 1890s construction. The raised dais and bench are located on the north wall set off with wood paneling. Single-leaf doors that flank the bench open to the judge's chambers and jury room. The jury box is set in the northwest corner of the room. Wood paneling details the jury box and extends as a wainscote on the north and south walls. Spectators sit in benches separated by a center aisle. The courtroom's balcony remains but has been enclosed for storage. The wood panel rails of the balcony remain visible. (Photos 17 and 18)