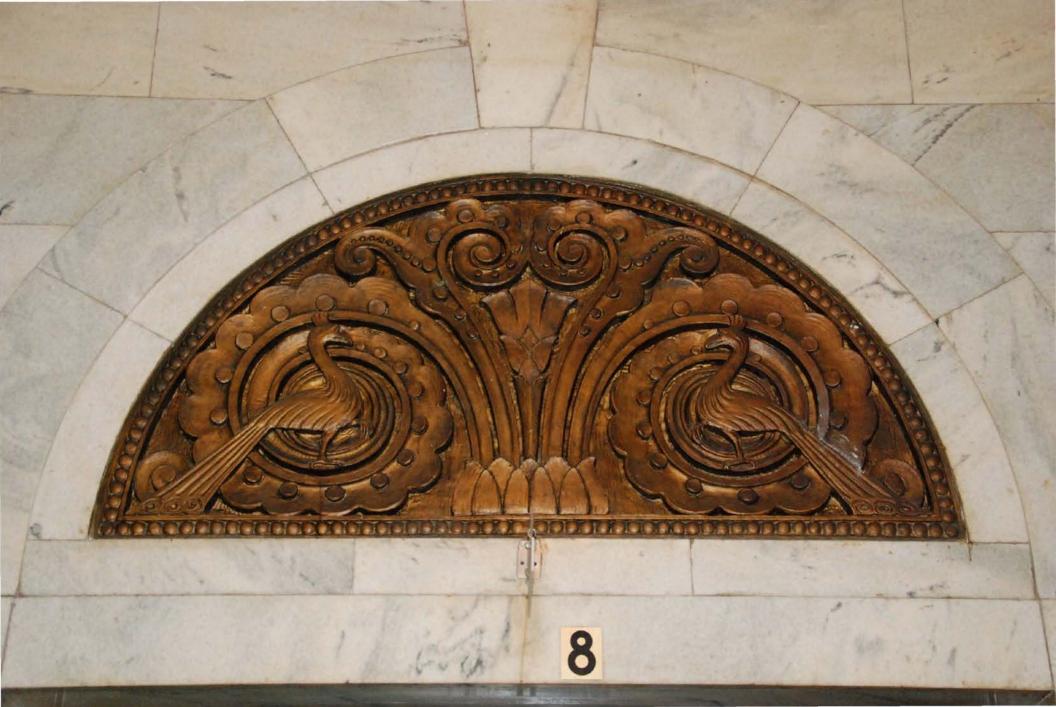

The original courthouse and its additions are all two-story structures. The roof of the original courthouse is a combination of gabled and hipped sections, covered with clay tiles. The additions have flat roofs and rubber membrane roofing. The walls of the original courthouse are constructed of rusticated brown stone. Its primary façade faces south and a projecting entrance porch consisting of Romanesque arches is located at the southeast corner of the building. A large stone tower, which originally featured a tall belfry, is located near the southwest corner of the building. Two lower, secondary towers with crenellated parapets are located at the southwest and southeast corners. The tower was reduced from its original height in the 1930s, presumably during a renovation project led by architect James M. Spain. The building was constructed at the request of the Washington County Supervisors and, as engraved on the cornerstone, the McDonald Bros. were the architects, John F. Barnes was the builder, and A.L. Thomas was the mason. The window openings are topped by radiating voussoirs and belt courses of dentiled stone separate the stories. (Photos 1 and 2)

The existing tower is square with an octagonal closed cupola. The cupola contains tall narrow round-arched fenestration that is now infilled with masonry and painted over. At each corner of the cupola is a raised east-stone pillar topped by a cast-stone urn. The cornice line below the cupola has brick corbelling. Two minor corner towers, at the southwest and southeast corners,