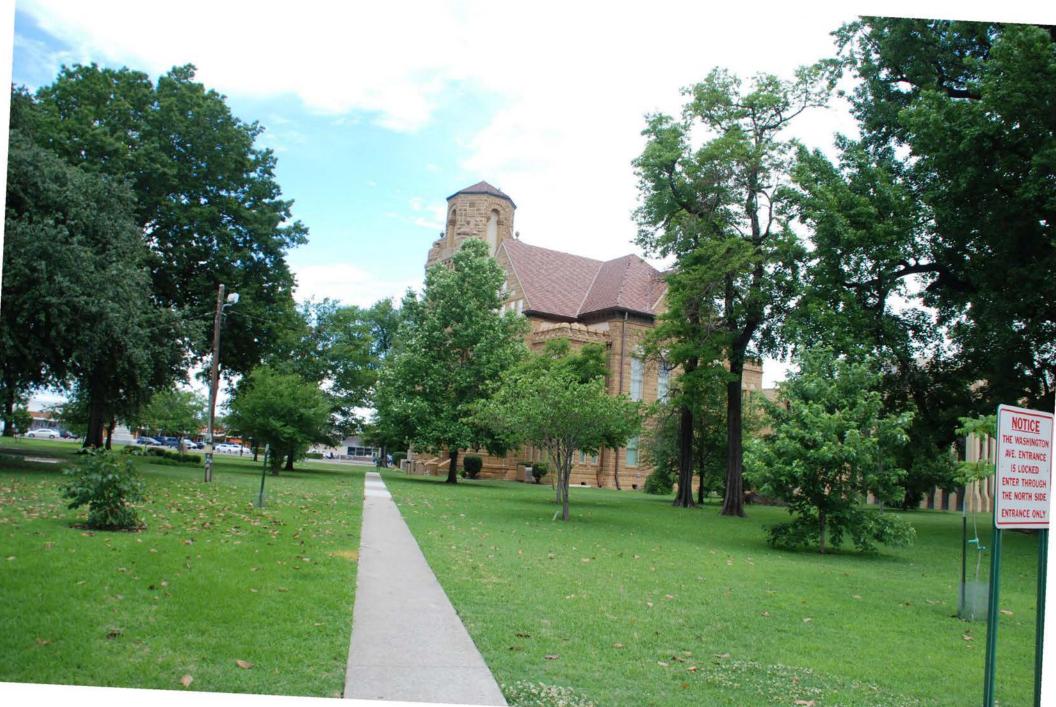

The original courthouse structure is located in the geographical center of the square, with large lawn areas to the south and west. Four sizeable additions have been made to the original courthouse, dating to 1930, 1950, 1965 and 1976. While the additions approximately tripled the total square footage of the building, the positioning of the additions is such that the original building maintains its independence, especially from the south, southeast, and southwest vantage points. The viewshed from the south presents a large lawn with the Confederate monument (1909) offset from center and the statewide recognized arboretum, which is contemporary with the original courthouse. Parking areas line the north edge and the northwest corner of the building's north façade. These parking areas are accessed by Courthouse Alley, which was historically known as Court Street, and served as the north boundary of the courthouse square.

The original courthouse and its additions are all two-story structures. The roof of the original courthouse is a combination of gabled and hipped sections, covered with clay tiles. The additions have flat roofs and rubber membrane roofing. The walls of the original courthouse are constructed of rusticated brown stone. Its primary façade faces south and a projecting entrance porch consisting of Romanesque arches is located at the southeast corner of the building. A large stone tower, which originally featured a tall belfry, is located near the southwest corner of the building. Two lower, secondary towers with crenellated parapets are located at the southwest and southeast corners. The tower was reduced from its original height in the 1930s, presumably during a renovation project led by architect James M. Spain. The building was constructed at the request of the Washington County Supervisors and, as engraved on the cornerstone, the McDonald Bros. were the architects, John F. Barnes was the builder, and A.L. Thomas was the mason. The window openings are topped by radiating voussoirs and belt courses of dentiled stone separate the stories. (Photos 1 and 2)