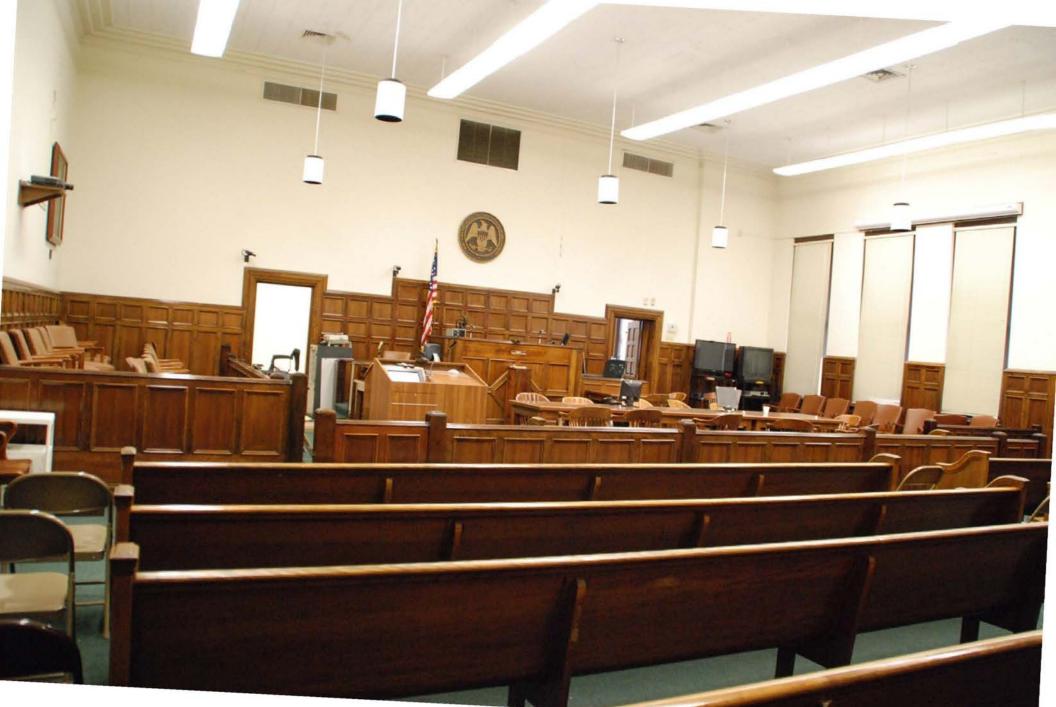

At the top of the lobby stairs is the second-floor entrance into the main courtroom and a short corridor that leads to offices at each end. (Photo 16) The courtroom occupies most of the second floor of the original 1891 building. The ceiling and walls are plaster with a plaster crown molding, believed to date the original 1890s construction. The raised dais and bench are located on the north wall set off with wood paneling. Single-leaf doors that flank the bench open to the judge's chambers and jury room. The jury box is set in the northwest corner of the room. Wood paneling details the jury box and extends as a wainscote on the north and south walls. Spectators sit in benches separated by a center aisle. The courtroom's balcony remains but has been enclosed for storage. The wood panel rails of the balcony remain visible. (Photos 17 and 18)