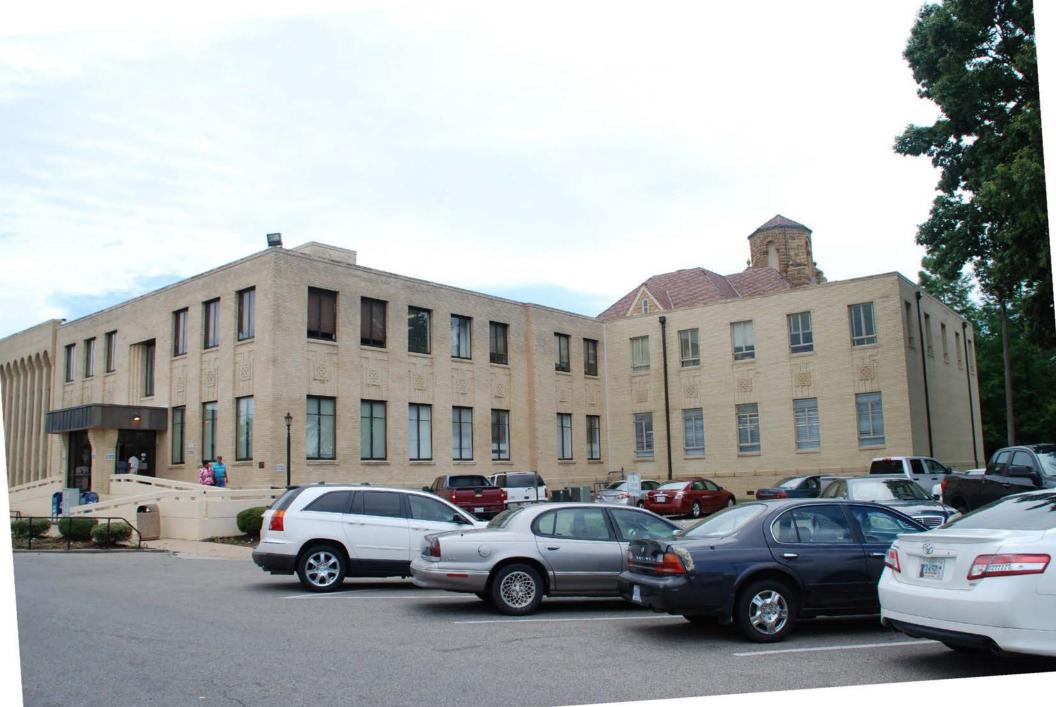

The original courthouse and its additions are all two-story structures. The roof of the original courthouse is a combination of gabled and hipped sections, covered with clay tiles. The additions have flat roofs and rubber membrane roofing. The walls of the original courthouse are constructed of rusticated brown stone. Its primary façade faces south and a projecting entrance porch consisting of Romanesque arches is located at the southeast corner of the building. A large stone tower, which originally featured a tall belfry, is located near the southwest corner of the building. Two lower, secondary towers with crenellated parapets are located at the southwest and southeast corners. The tower was reduced from its original height in the 1930s, presumably during a renovation project led by architect James M. Spain. The building was constructed at the request of the Washington County Supervisors and, as engraved on the cornerstone, the McDonald Bros. were the architects, John F. Barnes was the builder, and A.L. Thomas was the mason. The window openings are topped by radiating voussoirs and belt courses of dentiled stone separate the stories. (Photos 1 and 2)

The 1950 addition extended the footprint of the building to the north. The new construction was two-stories and added a second floor to the 1930 addition. The north façade of this addition consists of seven bays with a center entrance, which now serves as the primary entrance to the courthouse. The entrance porch, with a flat roof awning and brick columns, is now enclosed to create a vestibule. Brick ramps provide A.D.A. access to this entrance. The window bays contain modern aluminum-frame fixed windows. The first-floor windows have four divided lights and the second-floor windows have two divided lights with vertical muntins. (Photo 3)

The 1965 addition, located at the southwest corner of the 1950 addition, is two-story with a flat roof and is constructed of a light-hued beige brick. The addition exhibits some Art Deco influence, most notably at the north façade, such as recessed window spandrels with geometric brick patterns and applied concrete tiles with geometric designs, a recessed center window with stepped or corbelled brick on the side edges, and brick columns with corbelled brick caps. (Photo 3)