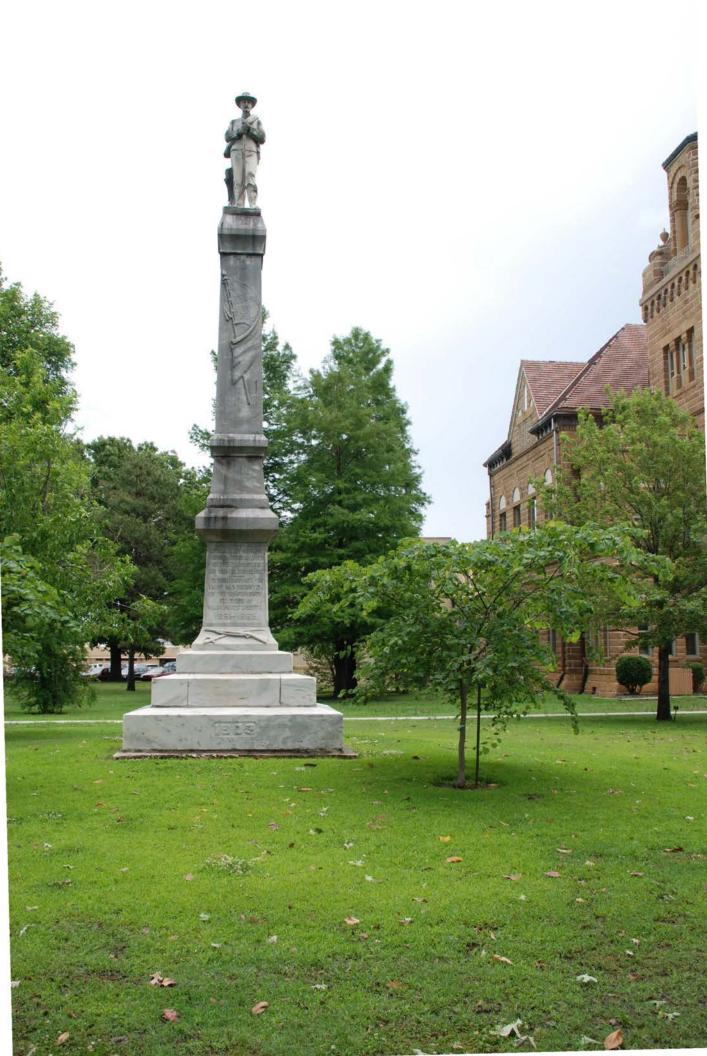

#### Confederate Monument

A Confederate monument (1909) is located on the south lawn of the courthouse. (Photos 2 and 5) The monument consists of a single standing figure, approximately five and one-half feet tall, perched atop a twenty-foot tall square pedestal that tapers toward the top. The figure is of a male soldier wearing a brimmed hat, holding a rifle and leaning on a stump. The pedestal is divided into three segments. The top segment is inscribed with the image of the Confederate battleflag; the middle segment is unadorned; and the bottom segment features inscriptions on each side, consisting of quotes by historical figures and memorial sentiments to the Confederacy. The pedestal base consists of three square steps.