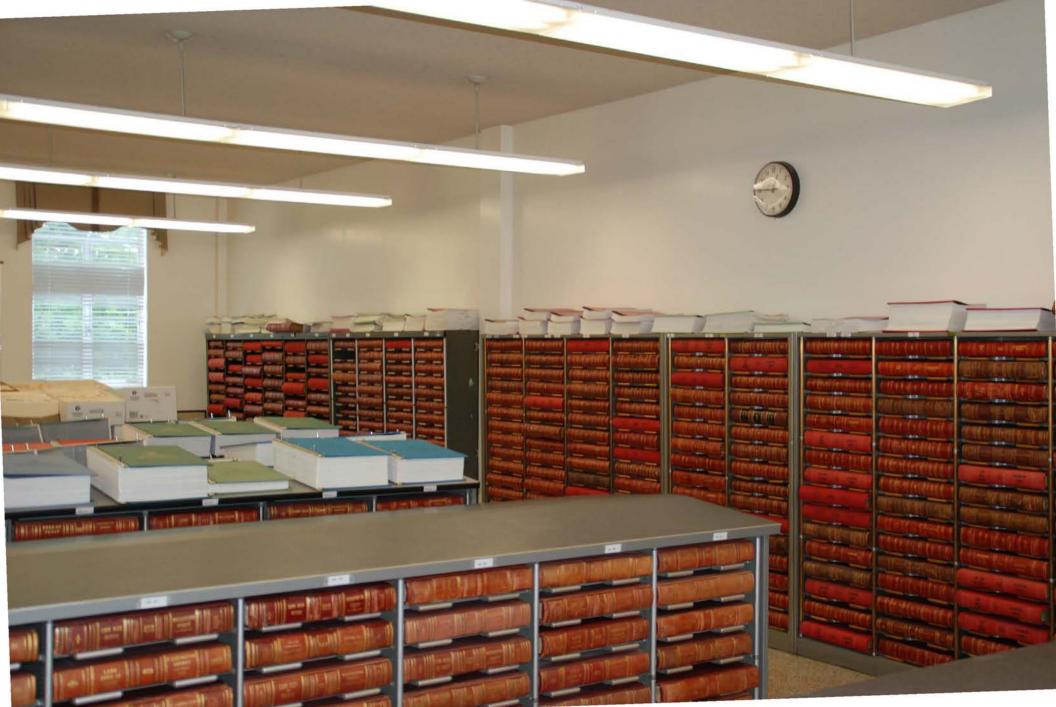

A large unfinished attic space is set over the entry vestibule, stairway and second floor hall. The windows on the upper south-facing gable of the south elevation open into the attic space. The tower is accessed through the attic. The space houses some mechanical units and also provides space for some record storage.