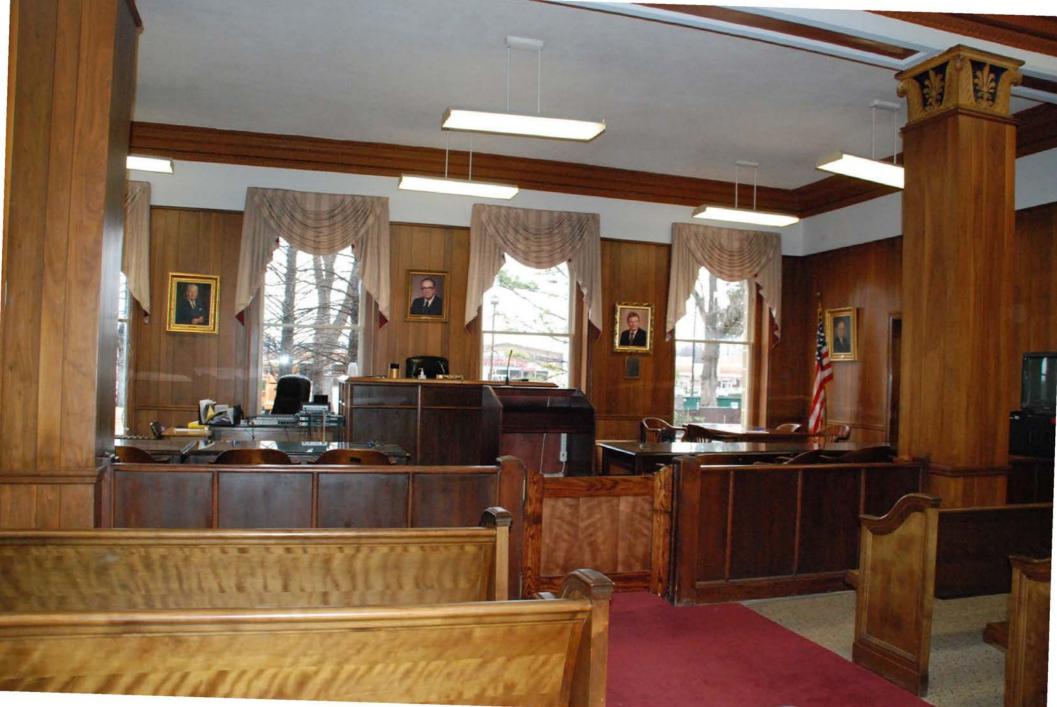

Offices with 1990s finishes open off the lobby to the east. Double-leaf wood doors with frosted panels in the west wall open to the Chancery Courtroom. The Chancery Courtroom has terrazzo floors and a plaster crown molding. Plaster column capitals with floral motif remain visible above wood paneling boxing the columns. The historic details most likely date to the 1930 remodel, while the paneled walls are a later addition. (Photo 15)

At the top of the lobby stairs is the second-floor entrance into the main courtroom and a short corridor that leads to offices at each end. (Photo 16) The courtroom occupies most of the second floor of the original 1891 building. The ceiling and walls are plaster with a plaster crown molding, believed to date the original 1890s construction. The raised dais and bench are located on the north wall set off with wood paneling. Single-leaf doors that flank the bench open to the judge's chambers and jury room. The jury box is set in the northwest corner of the room. Wood paneling details the jury box and extends as a wainscote on the north and south walls. Spectators sit in benches separated by a center aisle. The courtroom's balcony remains but has been enclosed for storage. The wood panel rails of the balcony remain visible. (Photos 17 and 18)