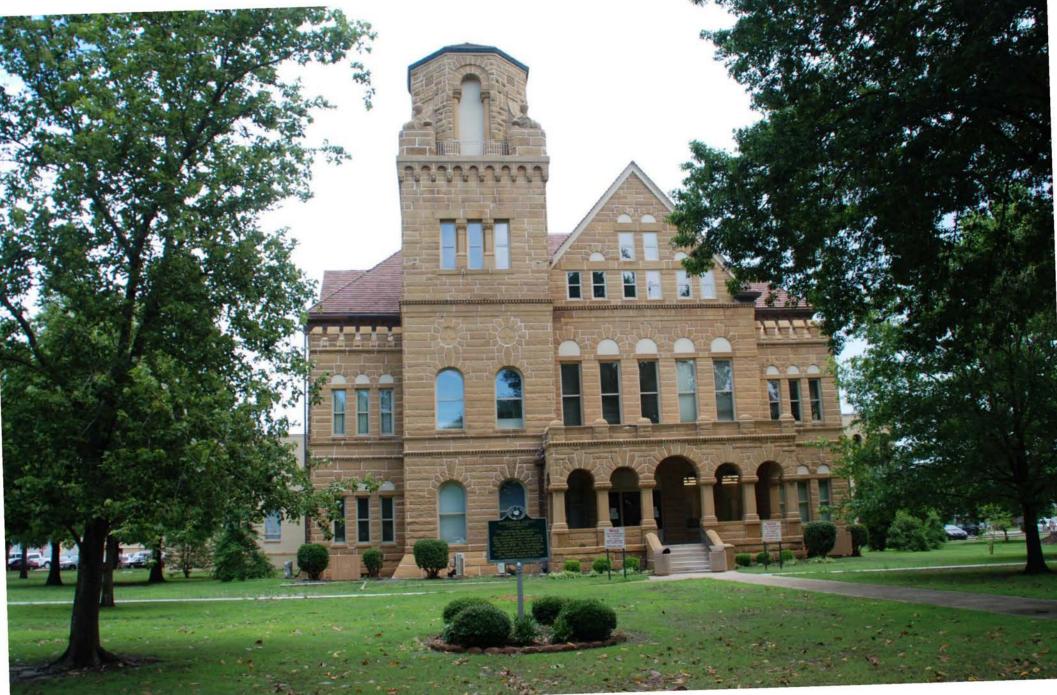

#### **Summary Paragraph**

The Washington County Courthouse is a two-and-one-half-story public building in the Richardsonian Romanesque style originally constructed in 1891 and put into service in 1892. It is located on its own block in an urban setting at 900 Washington Avenue in Greenville, Washington County, Mississippi. It has asymmetrical massing and is constructed of rusticated Illinois brown stone. The primary façade faces south and the building consists of hipped, flatroof, and gabled sections. Four additions have been constructed: a one-story addition to the north (rear) façade in 1930, which also remodeled much of the original interior; a two-story addition to the north in 1950, including a second floor to the 1930 addition; a two-story addition in 1965; and, a two-story addition to the northeast corner in 1976. The Confederate Monument on the front courthouse lawn and an arboretum originally laid out soon after the original courthouse construction are contributing resources.

The original courthouse and its additions are all two-story structures. The roof of the original courthouse is a combination of gabled and hipped sections, covered with clay tiles. The additions have flat roofs and rubber membrane roofing. The walls of the original courthouse are constructed of rusticated brown stone. Its primary façade faces south and a projecting entrance porch consisting of Romanesque arches is located at the southeast corner of the building. A large stone tower, which originally featured a tall belfry, is located near the southwest corner of the building. Two lower, secondary towers with crenellated parapets are located at the southwest and southeast corners. The tower was reduced from its original height in the 1930s, presumably during a renovation project led by architect James M. Spain. The building was constructed at the request of the Washington County Supervisors and, as engraved on the cornerstone, the McDonald Bros. were the architects, John F. Barnes was the builder, and A.L. Thomas was the mason. The window openings are topped by radiating voussoirs and belt courses of dentiled stone separate the stories. (Photos 1 and 2)

The existing tower is square with an octagonal closed cupola. The cupola contains tall narrow round-arched fenestration that is now infilled with masonry and painted over. At each corner of the cupola is a raised east-stone pillar topped by a cast-stone urn. The cornice line below the cupola has brick corbelling. Two minor corner towers, at the southwest and southeast corners,

Washington County Courthouse

Washington County, Mississippi County and State

Name of Property

are surmounted by crenellations. The projecting porch is surrounded by an arcade of wide round arches supported by short squat columns. All exterior windows on the original courthouse are one-over-one double-hung wood sash. Many of the south façade windows have round arches, while the east and west windows are flat at the lintel. Three gables intersect the hipped roof of the original courthouse and form an attic. These gables contain a mixture of windows, louvered vents and semicircular stone panels. According to pre-1930 photographs, there was a one-story porch on the north façade that has since been removed to accommodate the later additions.