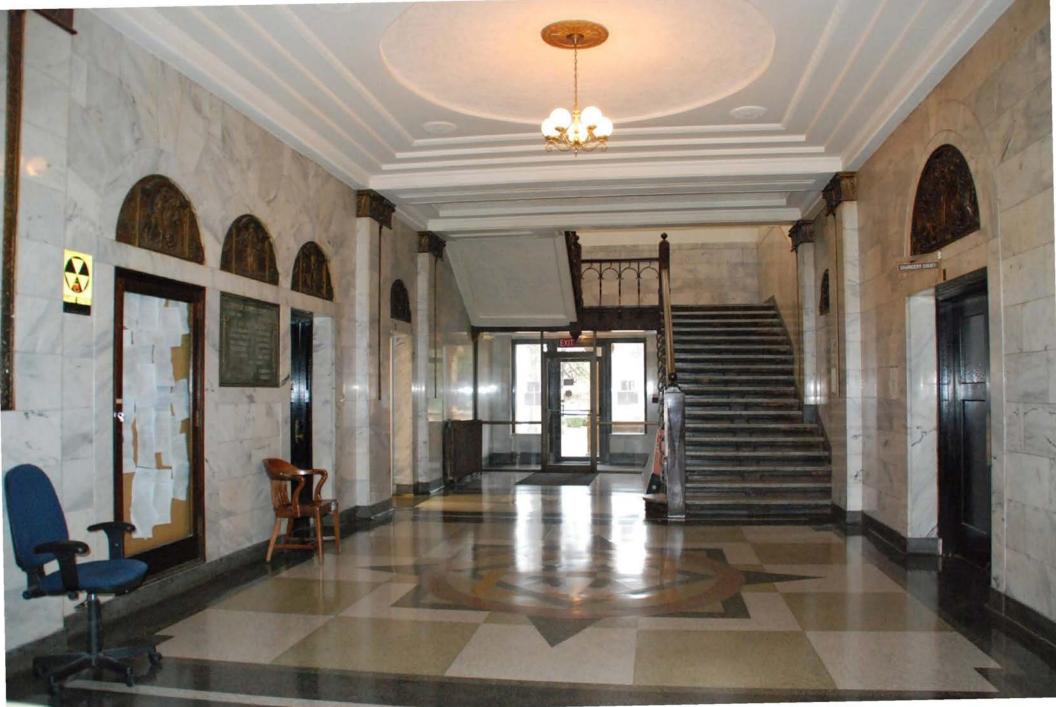

#### Interior

Historically, the door at the south porch served as the primary entrance but, due to security concerns, the north doors are the primary entrance today. The south door is a single-leaf glazed door with sidelights. The door opens to a vestibule, separated from the lobby by a glazed wall with a single-leaf door. The grand lobby has terrazzo floors featuring geometric patterns, marble block walls, elaborate pilasters with gold leaf caps, half-round plaster friezes along the upper walls and ceiling, and a grand staircase along the west wall. The finishes in this area date to the 1930 remodel. (Photos 12 and 13) The main lobby area also features a tray ceiling with a

Washington County Courthouse

Washington County, Mississippi County and State

Name of Property

recessed circle and chandelier at the center. At the south end of the lobby is an open stairwell with heavy square newel posts with spherical caps, marble treads, a landing at the halfway point, and a decorative iron balustrade with flared iron balusters. The lobby opens to a corridor at the north end, which is further accented by marble wainscote and door casings and terrazzo floors. A near-seamless transition leads one from the lobby and 1930s-era corridor into the 1950s-era corridor.