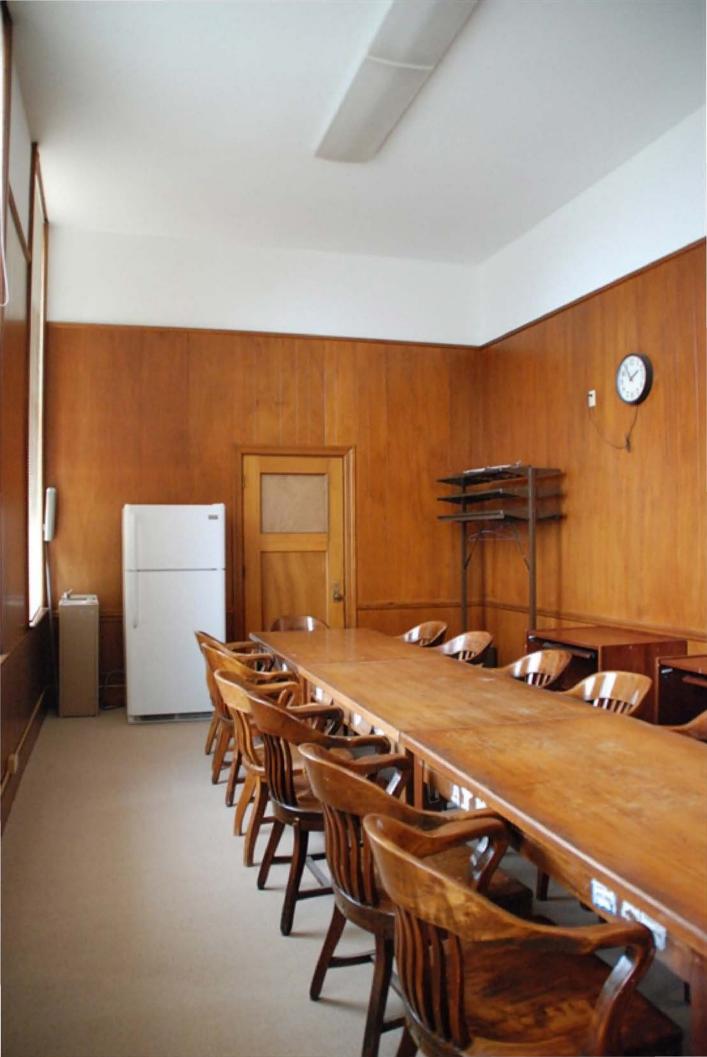

#### Interior

Historically, the door at the south porch served as the primary entrance but, due to security concerns, the north doors are the primary entrance today. The south door is a single-leaf glazed door with sidelights. The door opens to a vestibule, separated from the lobby by a glazed wall with a single-leaf door. The grand lobby has terrazzo floors featuring geometric patterns, marble block walls, elaborate pilasters with gold leaf caps, half-round plaster friezes along the upper walls and ceiling, and a grand staircase along the west wall. The finishes in this area date to the 1930 remodel. (Photos 12 and 13) The main lobby area also features a tray ceiling with a

Washington County Courthouse

Washington County, Mississippi County and State

Name of Property

recessed circle and chandelier at the center. At the south end of the lobby is an open stairwell with heavy square newel posts with spherical caps, marble treads, a landing at the halfway point, and a decorative iron balustrade with flared iron balusters. The lobby opens to a corridor at the north end, which is further accented by marble wainscote and door casings and terrazzo floors. A near-seamless transition leads one from the lobby and 1930s-era corridor into the 1950s-era corridor.

The primary entrance to the courthouse, now located on the north façade of the 1950 addition, opens into the corridor with county offices opening to the east and west. The corridor has terrazzo floors, plaster walls and marble wainscoting, approximately four feet high, which matches the marble used in the 1930s-era lobby. (Photo 8 and 9)