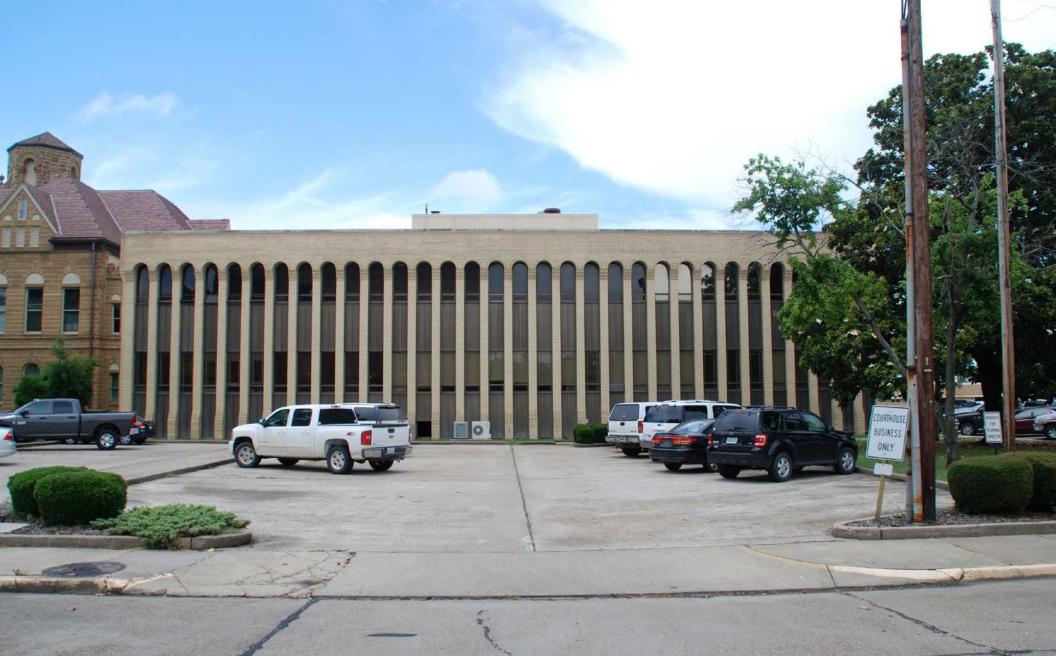

The two-story office annex, constructed in 1976, is attached at the east side of the 1950 addition. The facades of this addition are brick veneer and are dominated by a series of tall narrow arched window bays that are recessed and separated by narrow brick pilasters, creating an arcade effect. The pilasters have brick corbelling at the top and brick buttresses at the base. The window bays contain modern aluminum fixed windows with metal paneled spandrels at the base and between the two floors. There are no entrance bays on this addition. (Photo 4)