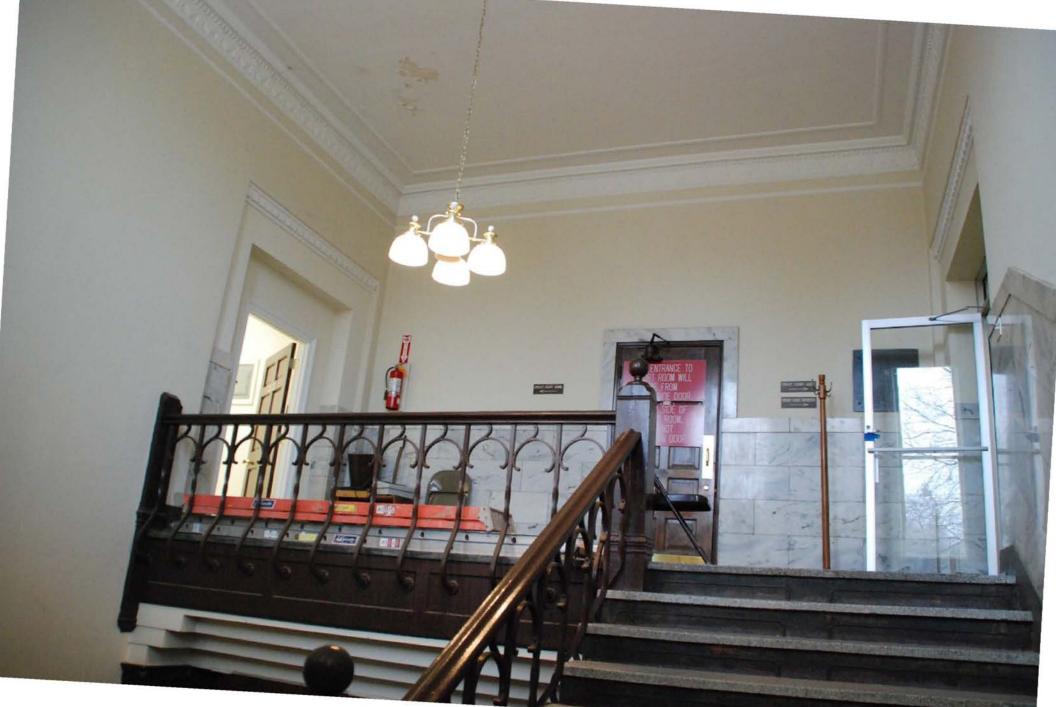

#### Interior

Historically, the door at the south porch served as the primary entrance but, due to security concerns, the north doors are the primary entrance today. The south door is a single-leaf glazed door with sidelights. The door opens to a vestibule, separated from the lobby by a glazed wall with a single-leaf door. The grand lobby has terrazzo floors featuring geometric patterns, marble block walls, elaborate pilasters with gold leaf caps, half-round plaster friezes along the upper walls and ceiling, and a grand staircase along the west wall. The finishes in this area date to the 1930 remodel. (Photos 12 and 13) The main lobby area also features a tray ceiling with a

Washington County Courthouse

Washington County, Mississippi County and State

Name of Property

recessed circle and chandelier at the center. At the south end of the lobby is an open stairwell with heavy square newel posts with spherical caps, marble treads, a landing at the halfway point, and a decorative iron balustrade with flared iron balusters. The lobby opens to a corridor at the north end, which is further accented by marble wainscote and door casings and terrazzo floors. A near-seamless transition leads one from the lobby and 1930s-era corridor into the 1950s-era corridor.