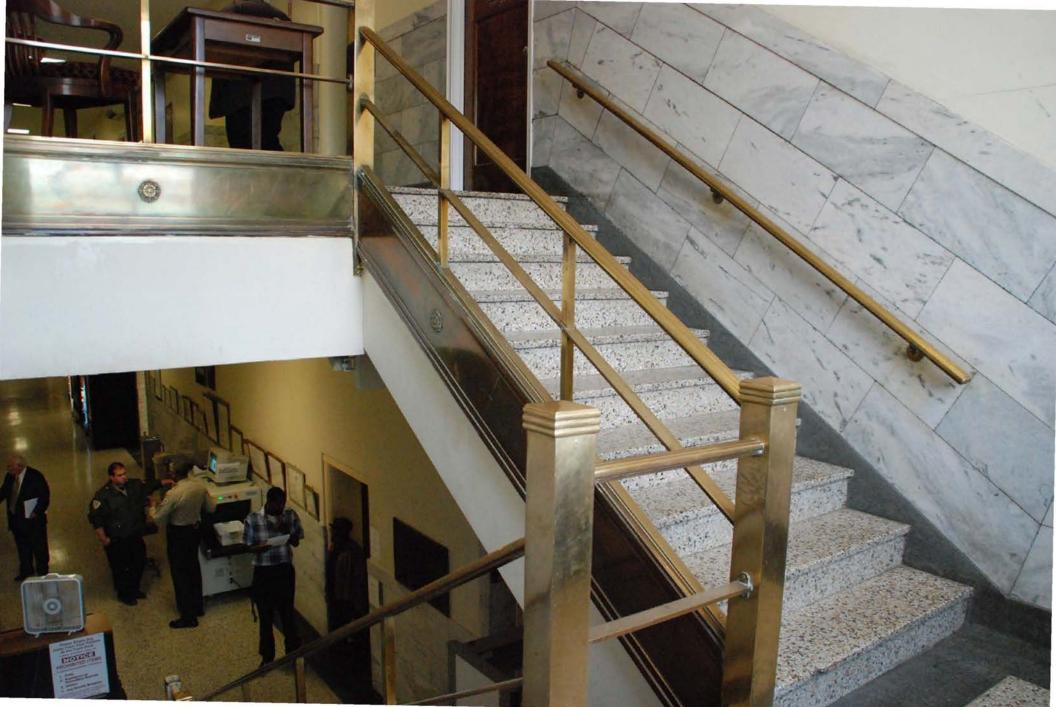

#### Interior

Historically, the door at the south porch served as the primary entrance but, due to security concerns, the north doors are the primary entrance today. The south door is a single-leaf glazed door with sidelights. The door opens to a vestibule, separated from the lobby by a glazed wall with a single-leaf door. The grand lobby has terrazzo floors featuring geometric patterns, marble block walls, elaborate pilasters with gold leaf caps, half-round plaster friezes along the upper walls and ceiling, and a grand staircase along the west wall. The finishes in this area date to the 1930 remodel. (Photos 12 and 13) The main lobby area also features a tray ceiling with a

Washington County Courthouse

Washington County, Mississippi County and State

Name of Property

recessed circle and chandelier at the center. At the south end of the lobby is an open stairwell with heavy square newel posts with spherical caps, marble treads, a landing at the halfway point, and a decorative iron balustrade with flared iron balusters. The lobby opens to a corridor at the north end, which is further accented by marble wainscote and door casings and terrazzo floors. A near-seamless transition leads one from the lobby and 1930s-era corridor into the 1950s-era corridor.

An open stairwell is located at the north end of the corridor of the corridor and has terrazzo treads and polished metal handrails and balusters. (Photo 22) The second floor corridor, constructed in the 1950s addition, similar in scale and appearance to the first floor corridor, runs north and south, with the entrance to the main courtroom on the southern end. (Photo 20) Several original single-light-over-one-panel wood doors with original hardware and transoms remain along the corridor. (Photo 21) A smaller auxiliary courtroom is accessed from the east side of the second-floor corridor and was recently renovated with new carpet, furniture and fixtures.