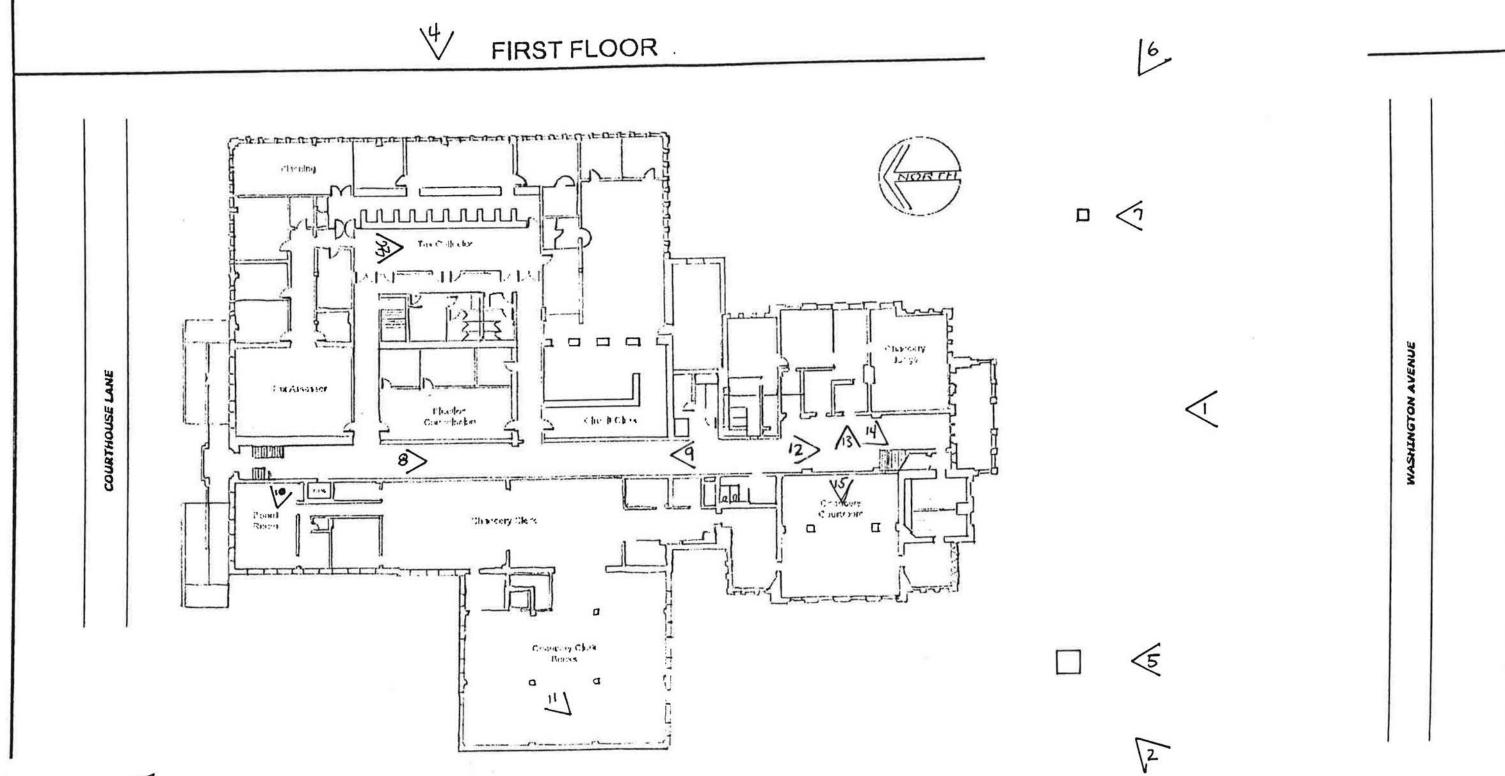

#### Exterior

The Washington County Courthouse is situated on a public square in Greenville, Washington County, Mississippi. The courthouse square is located at the eastern edge of the historic central business district. The square is bordered by Washington Avenue to the south, Courthouse Alley (formerly Court Street) to the north, Harvey St. to the west, and Edison St. to the east. Historically, the square has been bordered by sparsely-placed buildings, primarily industrial in nature, and a handful of residential buildings. Two buildings to the north/northeast of the courthouse, the county jail and an educational extension building, are not included in the courthouse square and, therefore, have not been listed as resources here. A county jail has been located north of the courthouse since the construction of the courthouse. Today the courthouse square is surrounded by a number of moderately large free-standing commercial/office buildings.

The original courthouse structure is located in the geographical center of the square, with large lawn areas to the south and west. Four sizeable additions have been made to the original courthouse, dating to 1930, 1950, 1965 and 1976. While the additions approximately tripled the total square footage of the building, the positioning of the additions is such that the original building maintains its independence, especially from the south, southeast, and southwest vantage points. The viewshed from the south presents a large lawn with the Confederate monument (1909) offset from center and the statewide recognized arboretum, which is contemporary with the original courthouse. Parking areas line the north edge and the northwest corner of the building's north façade. These parking areas are accessed by Courthouse Alley, which was historically known as Court Street, and served as the north boundary of the courthouse square.

The original courthouse and its additions are all two-story structures. The roof of the original courthouse is a combination of gabled and hipped sections, covered with clay tiles. The additions have flat roofs and rubber membrane roofing. The walls of the original courthouse are constructed of rusticated brown stone. Its primary façade faces south and a projecting entrance porch consisting of Romanesque arches is located at the southeast corner of the building. A large stone tower, which originally featured a tall belfry, is located near the southwest corner of the building. Two lower, secondary towers with crenellated parapets are located at the southwest and southeast corners. The tower was reduced from its original height in the 1930s, presumably during a renovation project led by architect James M. Spain. The building was constructed at the request of the Washington County Supervisors and, as engraved on the cornerstone, the McDonald Bros. were the architects, John F. Barnes was the builder, and A.L. Thomas was the mason. The window openings are topped by radiating voussoirs and belt courses of dentiled stone separate the stories. (Photos 1 and 2)