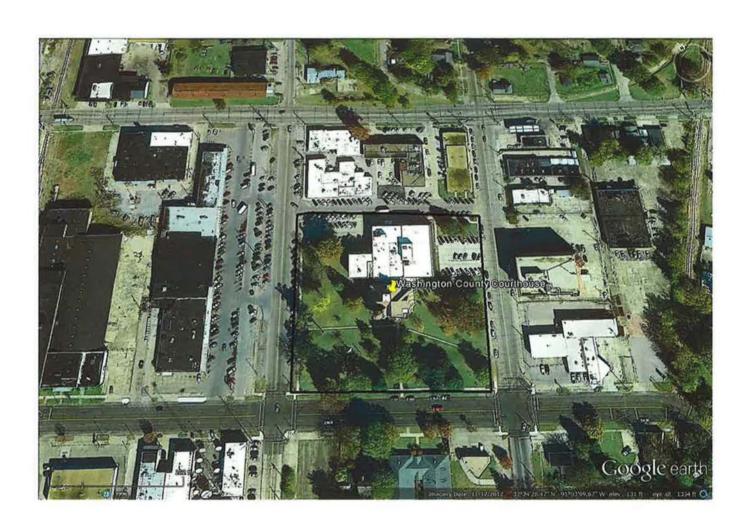

#### Exterior

The Washington County Courthouse is situated on a public square in Greenville, Washington County, Mississippi. The courthouse square is located at the eastern edge of the historic central business district. The square is bordered by Washington Avenue to the south, Courthouse Alley (formerly Court Street) to the north, Harvey St. to the west, and Edison St. to the east. Historically, the square has been bordered by sparsely-placed buildings, primarily industrial in nature, and a handful of residential buildings. Two buildings to the north/northeast of the courthouse, the county jail and an educational extension building, are not included in the courthouse square and, therefore, have not been listed as resources here. A county jail has been located north of the courthouse since the construction of the courthouse. Today the courthouse square is surrounded by a number of moderately large free-standing commercial/office buildings.

The original courthouse structure is located in the geographical center of the square, with large lawn areas to the south and west. Four sizeable additions have been made to the original courthouse, dating to 1930, 1950, 1965 and 1976. While the additions approximately tripled the total square footage of the building, the positioning of the additions is such that the original building maintains its independence, especially from the south, southeast, and southwest vantage points. The viewshed from the south presents a large lawn with the Confederate monument (1909) offset from center and the statewide recognized arboretum, which is contemporary with the original courthouse. Parking areas line the north edge and the northwest corner of the building's north façade. These parking areas are accessed by Courthouse Alley, which was historically known as Court Street, and served as the north boundary of the courthouse square.