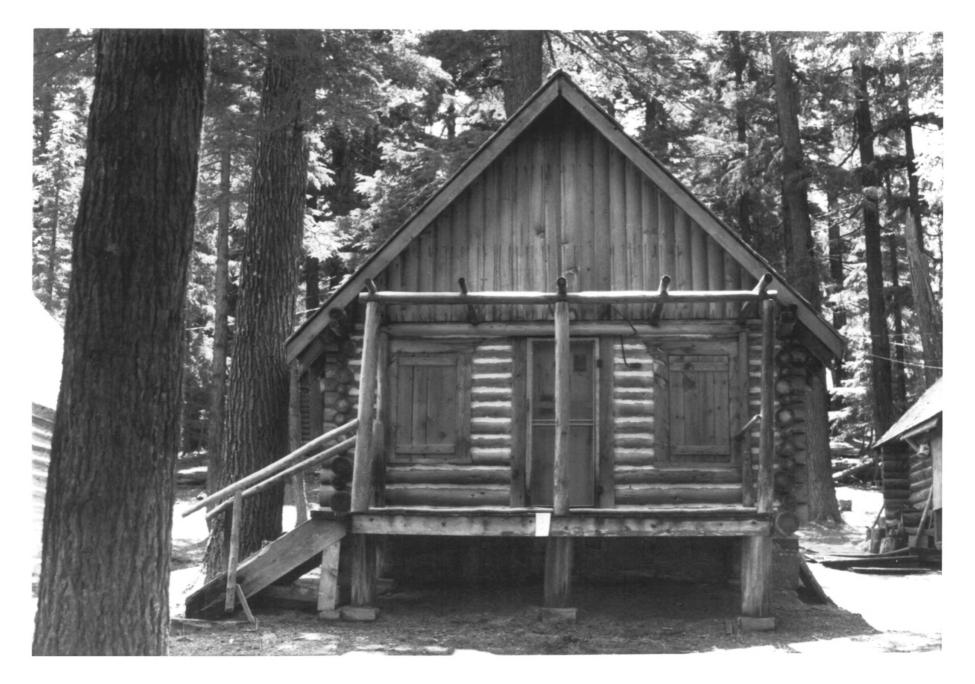

Series B 1 Of 6 Cabin #11, West Group South and east elevations. Distinctive prostylar cabin type with log porch posts

Patricia M. Kincaid photo, 1982 436 West 21st Avenue Eugene, OR 97405 Peeled log construction. Horizontal log walls held in place by vertical corner logs

```
Series B
3 of 6
Cabin #11, West Group
East(front) elevation. Distinctive
prostylar cabin type with logporch posts.
```

```
I.O.O.F. Organization Camp,
Paulina Lake
Deschutes National Forest
Deschutes County, Oregon
```