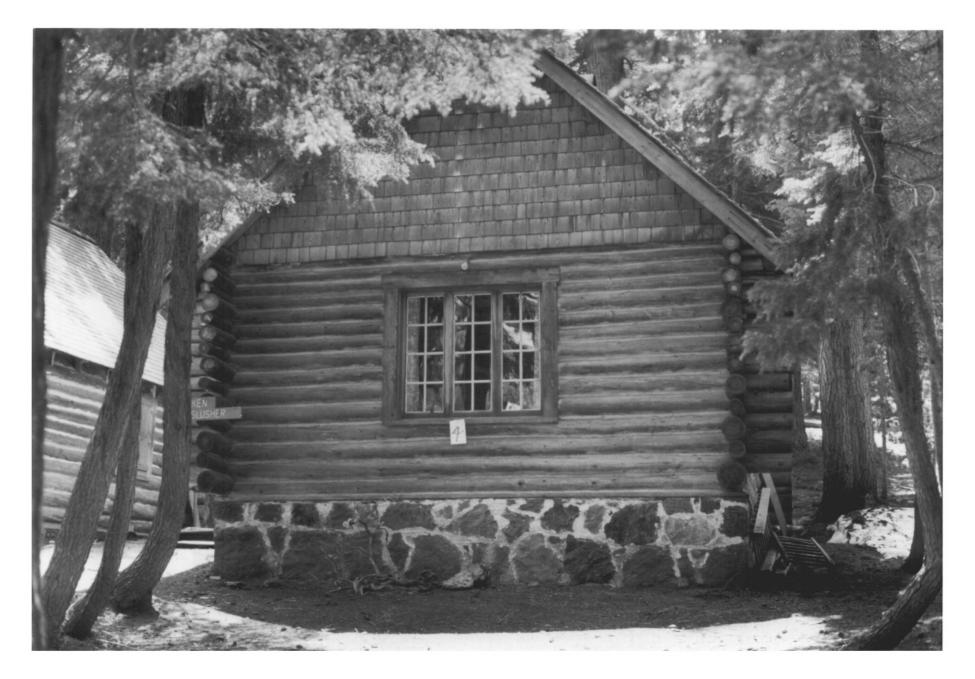

Cabin #1, East Group Bend Lodge No. 218 Paulina Lake I.O.O.F. Organizational Camp Deschutes National Forest, Deschutes County, Oregon November, 1982 Negative: Diane Spies 150 S.W. Harrison Portland, Oregon 97201 View: looking South-southwest. 6 of 19

| Cabin #1, East Group       |     |     |      |
|----------------------------|-----|-----|------|
| Bend Lodge No. 218 Paulina | Lak | (e  |      |
| I.O.O.F. Organizational C  | amp | )   |      |
| Deschutes National Forest, | Des | chu | ites |
| County, Oregon             |     |     |      |
| November, 1982             |     |     |      |
| Negative: Diane Spies      |     |     |      |
| 150 S.W. Harrison          |     |     |      |
| Portland, Oregon           | 972 | 201 |      |
| View: looking North.       |     |     |      |
|                            | 7   | of  | 19   |