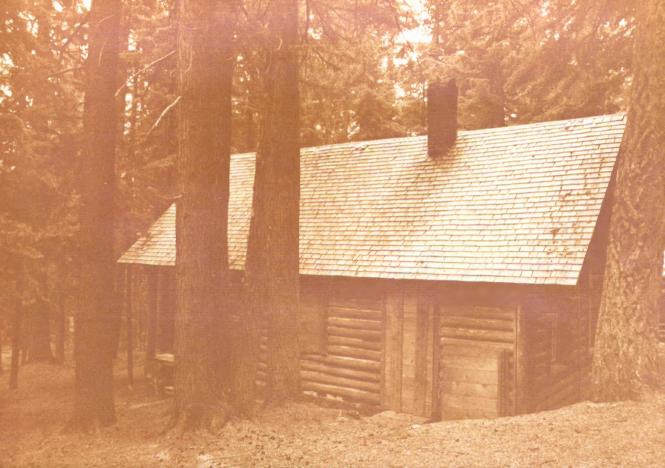

I.O.O.F. Lodge Bend Lodge No. 218 Paulina Lake I.O.O.F. Organizational Camp Deschutes National Forest, Deschutes County, Oregon November, 1982 Negative: Diane Spies 150 S.W. Harrison Portland, Oregon 97201 View: looking Southeast. 4 of 19

| I.O.O.F. Lodge                       |
|--------------------------------------|
| Bend Lodge No. 218 Paulina Lake      |
| I.O.O.F. Organizational Camp         |
| Deschutes National Forest, Deschutes |
| County, Oregon                       |
| November, 1982                       |
| Negative: Diane Spies                |
| 150 S.W. Harrison                    |
| Portland, Oregon 97201               |
| View: looking Southwest.             |
| 5 of 19                              |