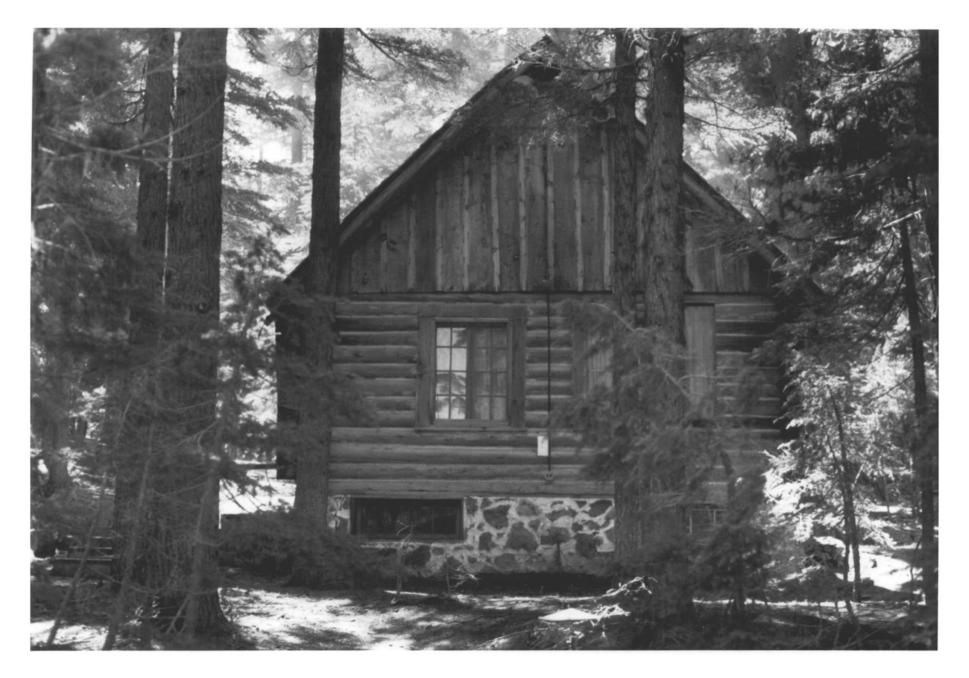

Series B 2 of 6 Cabin #11, West Group North and west elevations, showing method of siting on ascending grade.

Patricia M. Kincaid photo, 1982 436 West 21st Avenue Eugene, OR 97405

```
I.O.O.F. Organization Camp,
Paulina Lake
Deschutes National Forest
Deschutes County, Oregon
```

```
Series B
4 of 6
Cabin #11, West Group
North and west elevations, showing
method of siting on ascending grade.
```

```
Patricia M. Kincaid photo, 1982
436 West 21st Avenue
Eugene, OR 97405
```

Series B 5 of 6 Cabin #10, West Group East and north elevations. Note foundation of native stone and