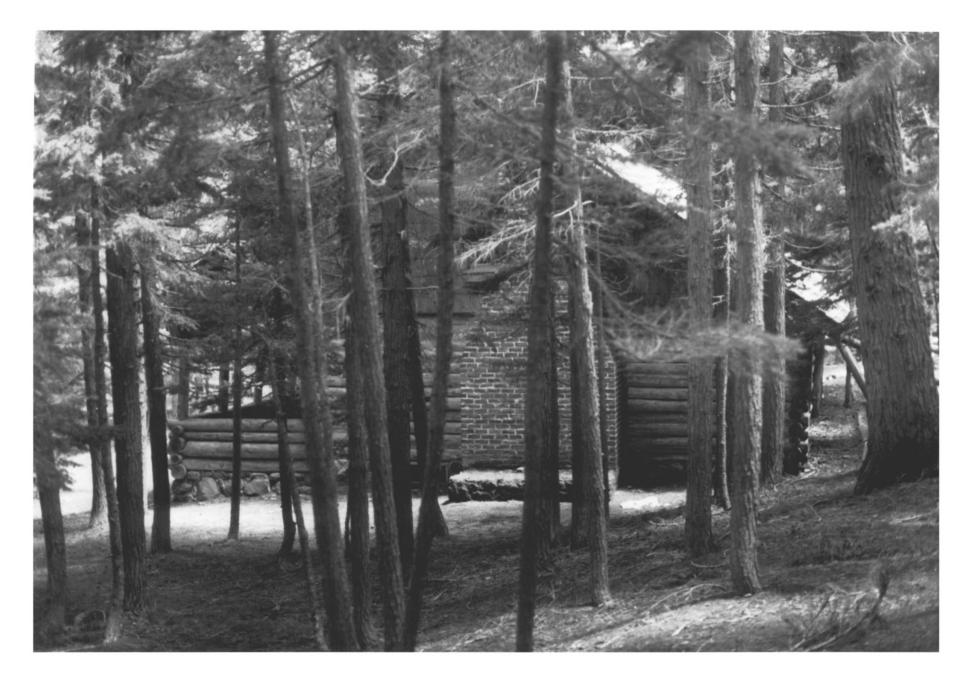

I.O.O.F. Lodge Bend Lodge No. 218 Paulina Lake I.O.O.F. Organizational Camp Deschutes National Forest, Deschutes County, Oregon November, 1982 Negative: Diane Spies 150 S.W. Harrison Portland, Oregon 97201 View: looking Southeast. 4 of 19

| I.O.O.F. Lodge                       |
|--------------------------------------|
| Bend Lodge No. 218 Paulina Lake      |
| I.O.O.F. Organizational Camp         |
| Deschutes National Forest, Deschutes |
| County, Oregon                       |
| November, 1982                       |
| Negative: Diane Spies                |
| 150 S.W. Harrison                    |
| Portland, Oregon 97201               |
| View: looking Southwest.             |
| 5 of 19                              |