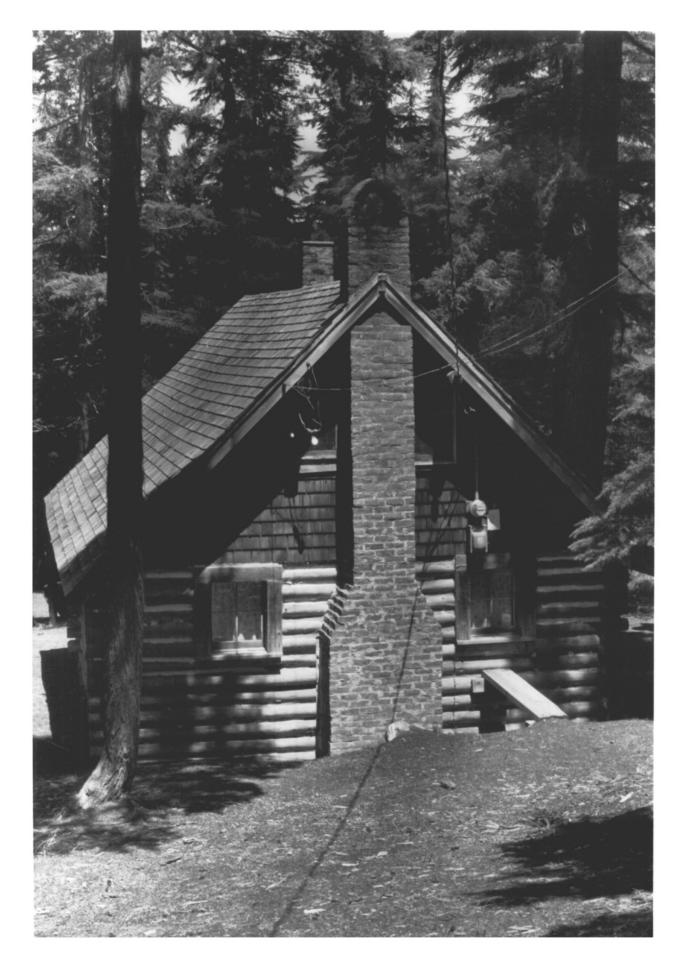

I.O.O.F. Lodge Bend Lodge No. 218 Paulina Lake I.O.O.F. Organizational Camp Deschutes National Forest, Deschutes County, Oregon November, 1982 Negative: Diane Spies 150 S.W. Harrison Portland, Oregon 97201 View: looking Southeast. 4 of 19

| I.O.O.F. Lodge                       |
|--------------------------------------|
| Bend Lodge No. 218 Paulina Lake      |
| I.O.O.F. Organizational Camp         |
| Deschutes National Forest, Deschutes |
| County, Oregon                       |
| November, 1982                       |
| Negative: Diane Spies                |
| 150 S.W. Harrison                    |
| Portland, Oregon 97201               |
| View: looking Southwest.             |
| 5 of 19                              |