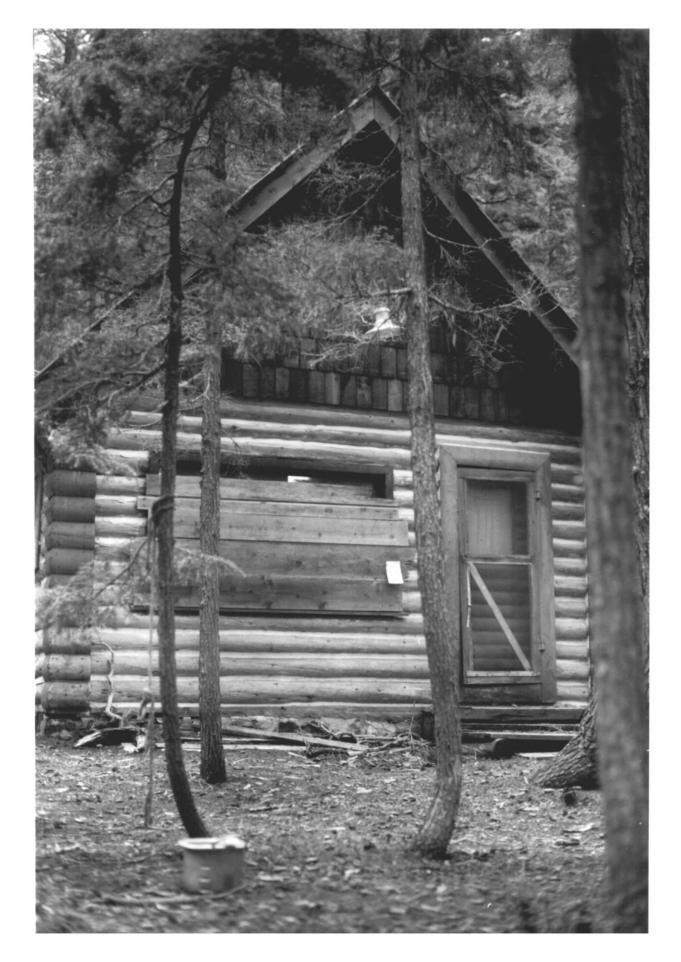

```
Cabin #7. West Group
Bend Lodge No. 218 Paulina Lake
  I.O.O.F. Organizational Camp
Deschutes National Forest, Deschutes
 County, Oregon
November, 1982
Negative: Diane Spies
          150 S.W. Harrison
          Portland, Oregon 97201
View: looking West.
                             15 of 19
```