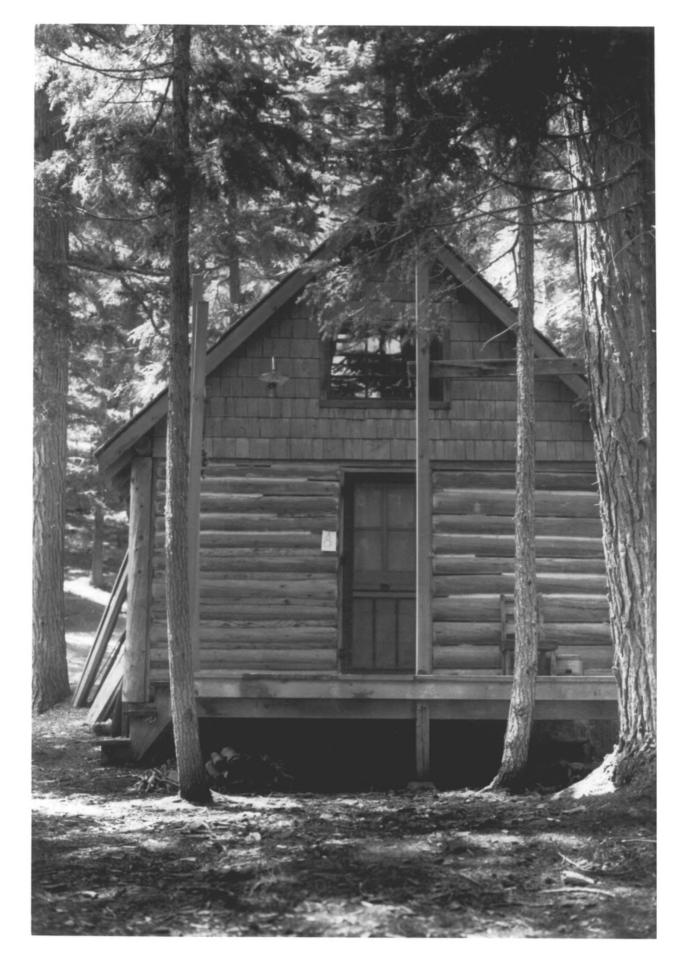

| Cabin #3, East Group                 |
|--------------------------------------|
| Bend Lodge No. 218 Paulina Lake      |
| I.O.O.F. Organizational Camp         |
| Deschutes National Forest, Deschutes |
| County, Oregon                       |
| November, 1982                       |
| Negative: Diane Spies                |
| 150 S.W. Harrison                    |
| Portland, Oregon 97201               |
| View: looking South-southwest.       |
| 10 of 19                             |