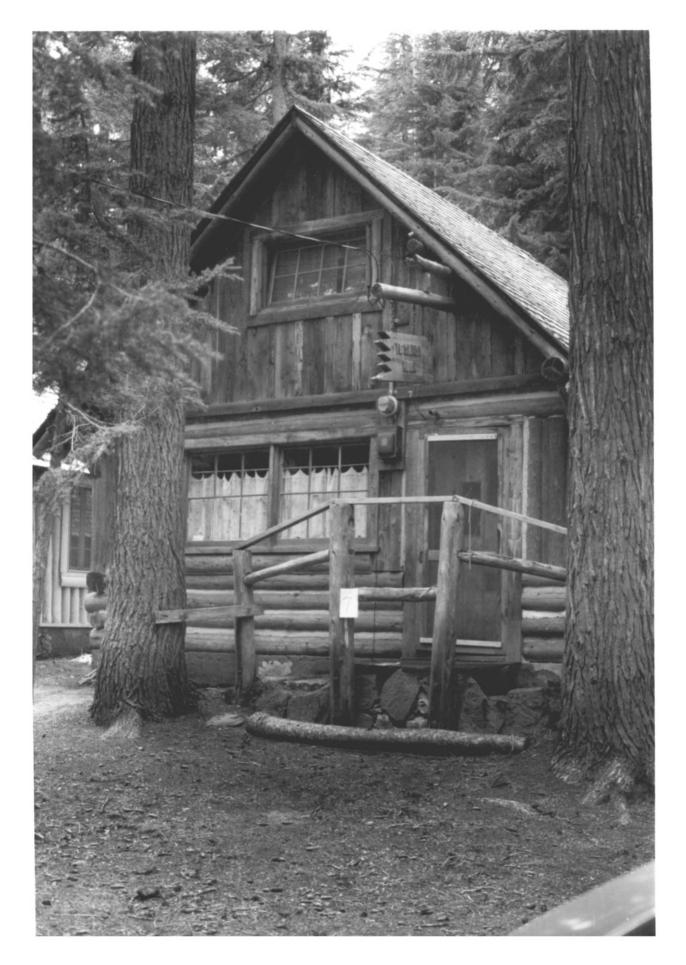

```
Cabin #5, East Group
Bend Lodge No. 218 Paulina Lake
  I.O.O.F. Organizational Camp
Deschutes National Forest, Deschutes
  County, Oregon
November, 1982
Negative: Diane Spies
          150 S.W. Harrison
          Portland, Oregon 97201
View: looking South-southwest.
                             12 of 19
```