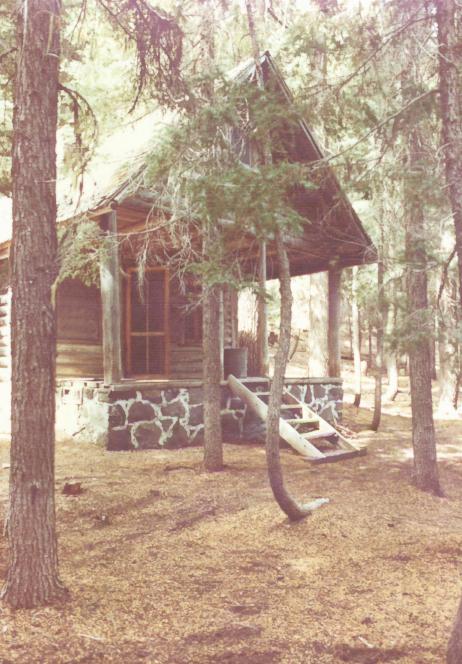

```
Cabin #11, West Group
Bend Lodge No. 218 Paulina Lake
  I.O.O.F. Organizational Camp
Deschutes National Forest, Deschutes
  County, Oregon
November, 1982
Negative: Diane Spies
          150 S.W. Harrison
          Portland, Oregon 97201
View: looking West.
                             19 of 19
```

Series B 1 Of 6 Cabin #11, West Group South and east elevations. Distinctive prostylar cabin type with log porch posts

Patricia M. Kincaid photo, 1982 436 West 21st Avenue Eugene, OR 97405 Peeled log construction. Horizontal log walls held in place by vertical corner logs