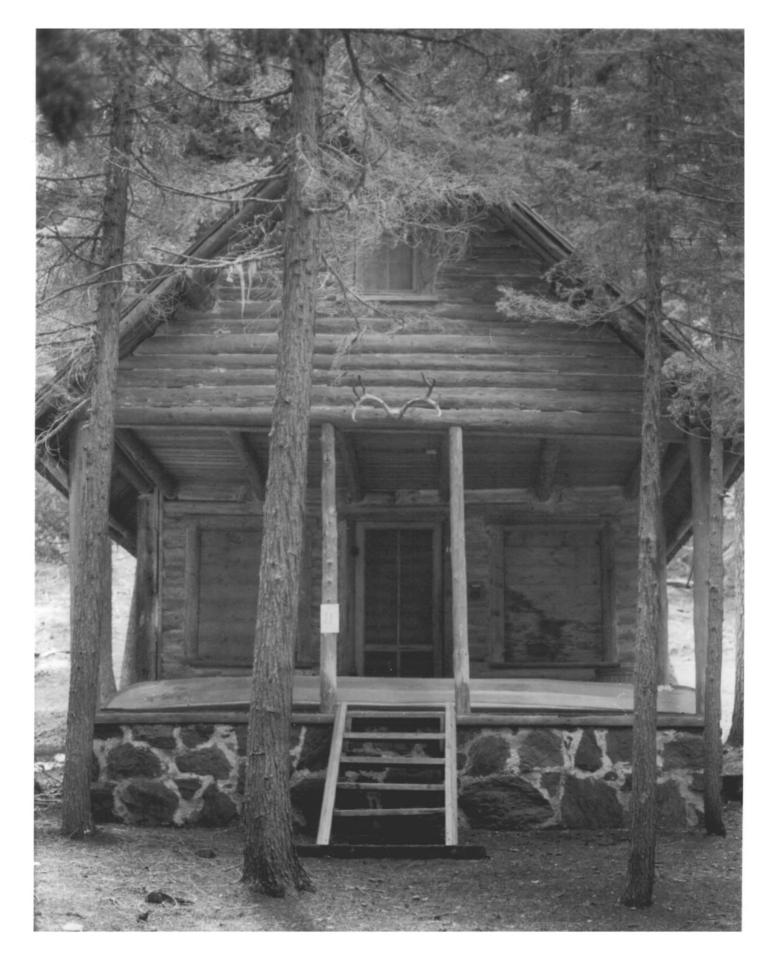

```
Cabin #11, West Group
Bend Lodge No. 218 Paulina Lake
  I.O.O.F. Organizational Camp
Deschutes National Forest, Deschutes
  County, Oregon
November, 1982
Negative: Diane Spies
          150 S.W. Harrison
          Portland, Oregon 97201
View: looking West.
                             19 of 19
```

Series B 1 Of 6 Cabin #11, West Group South and east elevations. Distinctive prostylar cabin type with log porch posts

Patricia M. Kincaid photo, 1982 436 West 21st Avenue Eugene, OR 97405 Peeled log construction. Horizontal log walls held in place by vertical corner logs

```
Series B
3 of 6
Cabin #11, West Group
East(front) elevation. Distinctive
prostylar cabin type with logporch posts.
```

```
I.O.O.F. Organization Camp,
Paulina Lake
Deschutes National Forest
Deschutes County, Oregon
```