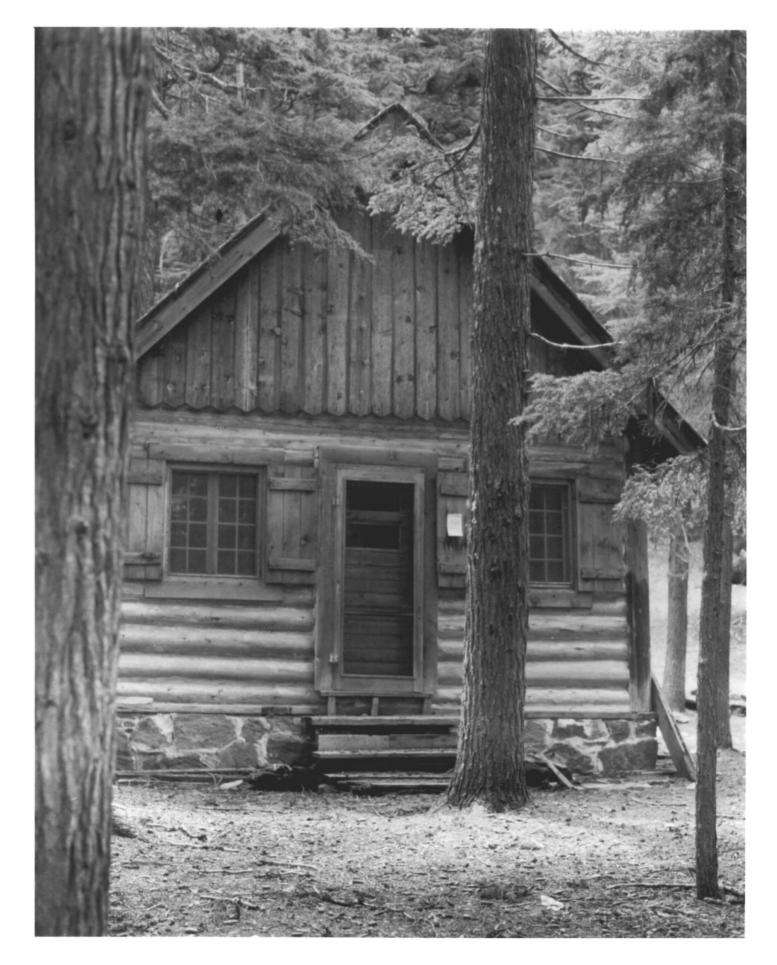

```
Cabin #11, West Group
Bend Lodge No. 218 Paulina Lake
  I.O.O.F. Organizational Camp
Deschutes National Forest, Deschutes
  County, Oregon
November, 1982
Negative: Diane Spies
          150 S.W. Harrison
          Portland, Oregon 97201
View: looking West.
                             19 of 19
```

Series B 1 Of 6 Cabin #11, West Group South and east elevations. Distinctive prostylar cabin type with log porch posts

Patricia M. Kincaid photo, 1982 436 West 21st Avenue Eugene, OR 97405 Peeled log construction. Horizontal log walls held in place by vertical corner logs

```
Series B
3 of 6
Cabin #11, West Group
East(front) elevation. Distinctive
prostylar cabin type with logporch posts.
```

```
I.O.O.F. Organization Camp,
Paulina Lake
Deschutes National Forest
Deschutes County, Oregon
```