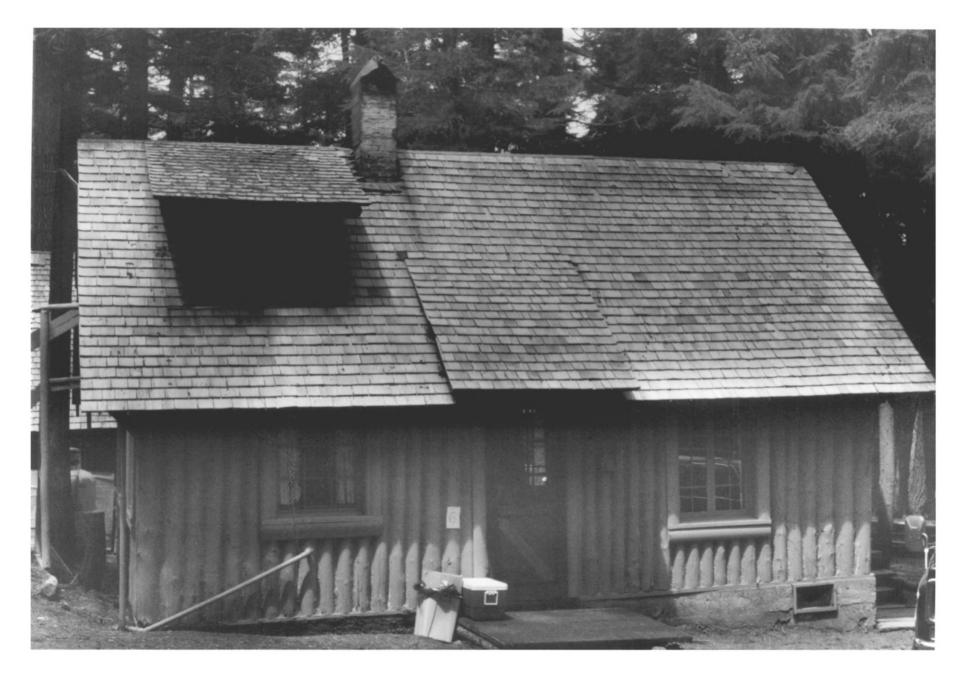

I.O.O.F. Lodge Bend Lodge No. 218 Paulina Lake I.O.O.F. Organizational Camp Deschutes National Forest, Deschutes County, Oregon November, 1982 Negative: Diane Spies 150 S.W. Harrison Portland, Oregon 97201 View: looking Southeast. 4 of 19