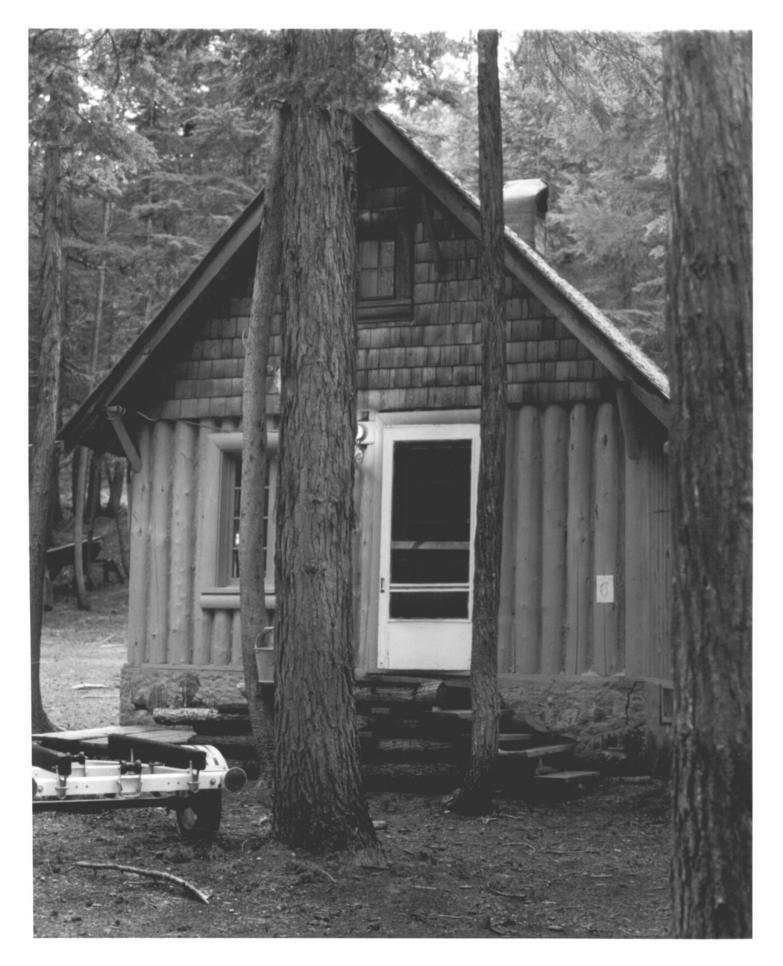

```
Cabin #11, West Group
Bend Lodge No. 218 Paulina Lake
  I.O.O.F. Organizational Camp
Deschutes National Forest, Deschutes
  County, Oregon
November, 1982
Negative: Diane Spies
          150 S.W. Harrison
          Portland, Oregon 97201
View: looking West.
                             19 of 19
```