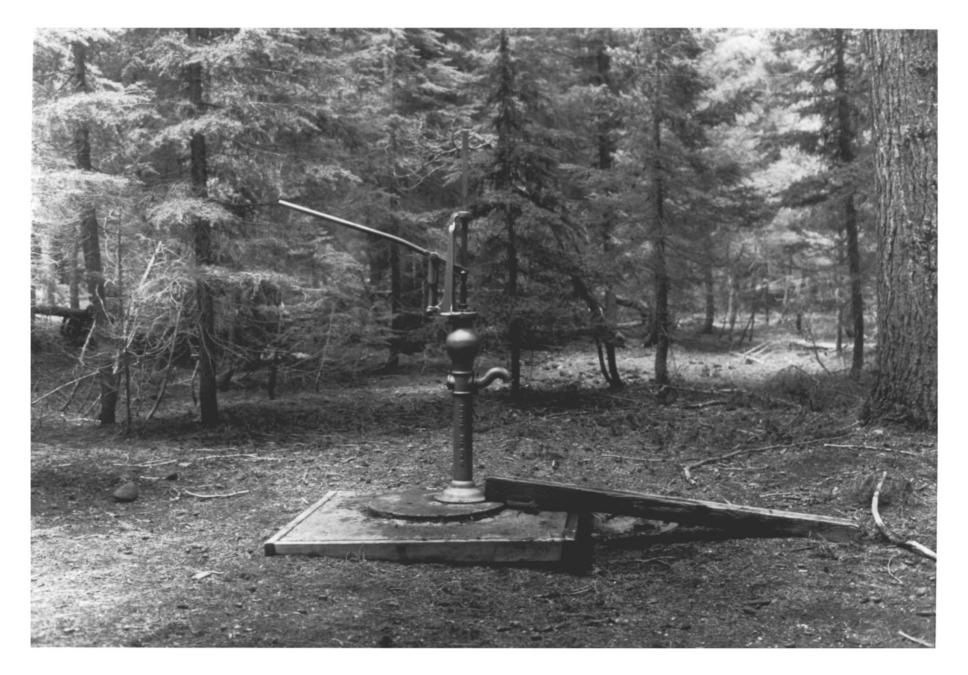

Pitcher pump on original well, landscape setting Bend Lodge No. 218 Paulina Lake I.O.O.F. Organizational Camp Deschutes National Forest, Deschutes County, Oregon November, 1982 Negative: Diane Spies 150 S.W. Harrison Portland, Oregon 97201 View: looking Northwest. 3 of 19