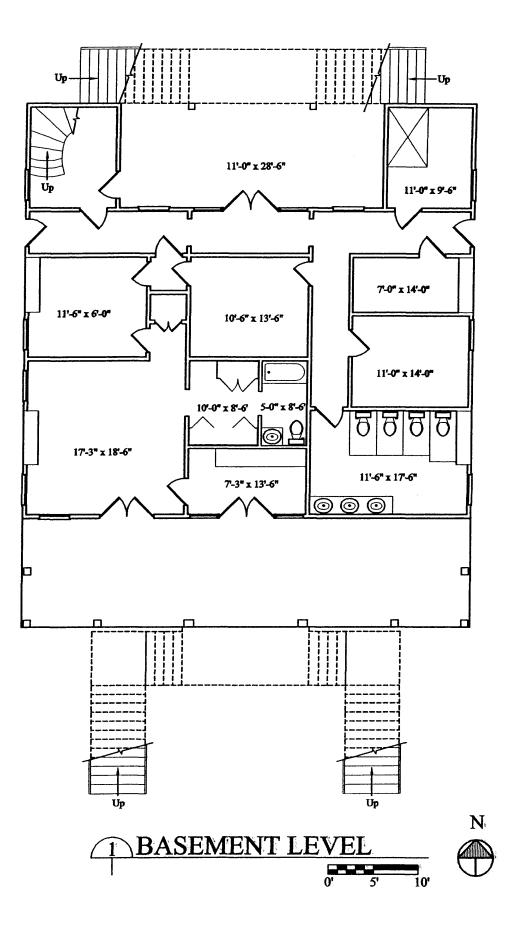

te properties for listing or determine eligibility for listing, to list properties, and to amend existing listings. Response to this request is required to obtain a benefit in accordance with the National Historic Preservation Act, as amended (16 U.S.C. 470 et seq.).

**Estimated Burden Statement**: Public reporting burden for this form is estimated to average 18.1 hours per response including the time for reviewing instructions, gathering and maintaining data, and completing and reviewing the form. Direct comments regarding this burden estimate or any aspect of this form to the Chief, Administrative Services Division, National Park Service, P.O. Box 37127, Washington, DC 20013-7127; and the Office of Management and Budget, Paperwork Reductions Projects (1024-0018), Washington, DC 20503.





10'







# United States Department of the Interior National Park Service

## NATIONAL REGISTER OF HISTORIC PLACES CONTINUATION SHEET

Section: Photographs Page: 5

"Bellevue" Jackson County, Mississippi

### PHOTOGRAPHS

The following information is the same for all photographs:

Property Name: "Bellevue" Town, County, State: Pascagoula, Jackson County, Mississippi Photographer: Sonia M. Cowart, Architect Date: April 15, 2002 Mississippi Department of Archives & History

- Photo 1: Front (South) Elevation from front property line
- Photo 2: Front (South) & Side (West) Elevation
- Photo 3: Close up of Front (South) Elevation
- Photo 4: East Elevation
- Photo 5: Rear (North) Elevation
- Photo 6: Detail of Cast Iron Railing on Front Porch
- Photo 7: Detail of shutter hardware located o