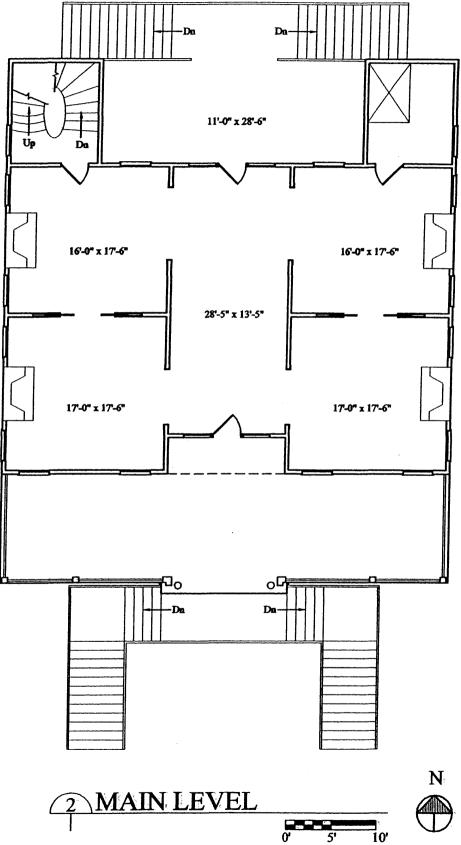

properties for listing or determine eligibility for listing, to list properties, and to amend existing listings. Response to this request is required to obtain a benefit in accordance with the National Historic Preservation Act, as amended (16 U.S.C. 470 et seq.).

**Estimated Burden Statement**: Public reporting burden for this form is estimated to average 18.1 hours per response including the time for reviewing instructions, gathering and maintaining data, and completing and reviewing the form. Direct comments regarding this burden estimate or any aspect of this form to the Chief, Administrative Services Division, National Park Service, P.O. Box 37127, Washington, DC 20013-7127; and the Office of Management and Budget, Paperwork Reductions Projects (1024-0018), Washington, DC 20503.





10'







# United States Department of the Interior National Park Service

## NATIONAL REGISTER OF HISTORIC PLACES CONTINUATION SHEET

Section: Photographs Page: 5

"Bellevue" Jackson County, Mississippi

### PHOTOGRAPHS

The following information is the same for all photographs:

Property Name: "Bellevue" Town, County, State: Pascagoula, Jackson County, Mississippi Photographer: Sonia M. Cowart, Architect Date: April 15, 2002 Mississippi Department of Archives & History

- Photo 1: Front (South) Elevation from front property line
- Photo 2: Front (South) & Side (West) Elevation
- Photo 3: Close up of Front (South) Elevation
- Photo 4: East Elevation
- Photo 5: Rear (North) Elevation
- Photo 6: Detail of Cast Iron Railing on Front Porch
- Photo 7: Detail of shutter hardware located on