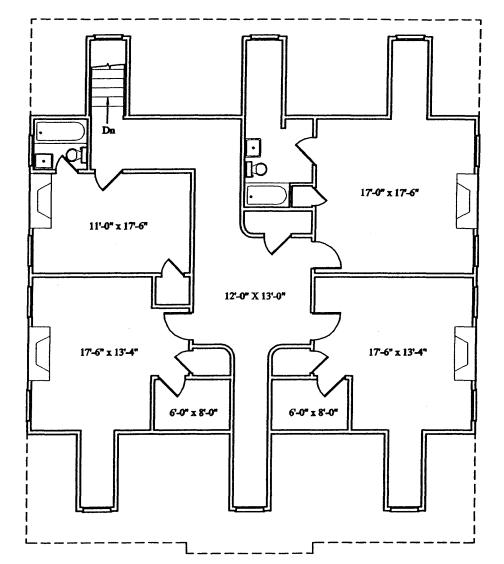

ties for listing or determine eligibility for listing, to list properties, and to amend existing listings. Response to this request is required to obtain a benefit in accordance with the National Historic Preservation Act, as amended (16 U.S.C. 470 et seq.).

**Estimated Burden Statement**: Public reporting burden for this form is estimated to average 18.1 hours per response including the time for reviewing instructions, gathering and maintaining data, and completing and reviewing the form. Direct comments regarding this burden estimate or any aspect of this form to the Chief, Administrative Services Division, National Park Service, P.O. Box 37127, Washington, DC 20013-7127; and the Office of Management and Budget, Paperwork Reductions Projects (1024-0018), Washington, DC 20503.





10'







# United States Department of the Interior National Park Service

## NATIONAL REGISTER OF HISTORIC PLACES CONTINUATION SHEET

Section: Photographs Page: 5

"Bellevue" Jackson County, Mississippi

### PHOTOGRAPHS

The following information is the same for all photographs:

Property Name: "Bellevue" Town, County, State: Pascagoula, Jackson County, Mississippi Photographer: Sonia M. Cowart, Architect Date: April 15, 2002 Mississippi Department of Archives & History

- Photo 1: Front (South) Elevation from front property line
- Photo 2: Front (South) & Side (West) Elevation
- Photo 3: Close up of Front (South) Elevation
- Photo 4: East Elevation
- Photo 5: Rear (North) Elevation
- Photo 6: Detail of Cast Iron Railing on Front Porch
- Photo 7: Detail of shutter hardware located on front p