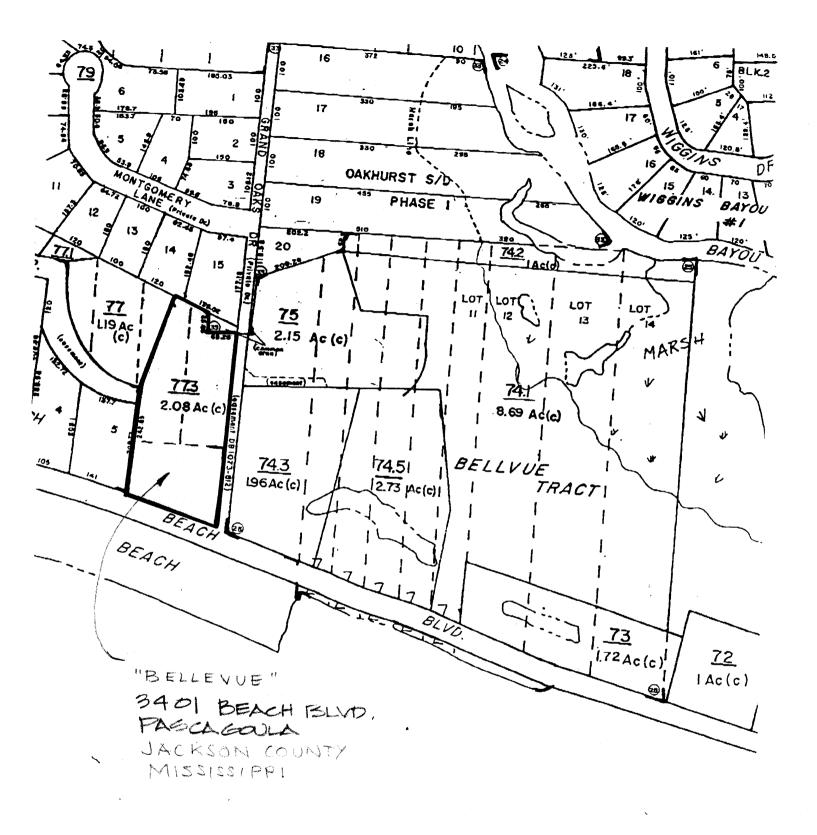

for listing or determine eligibility for listing, to list properties, and to amend existing listings. Response to this request is required to obtain a benefit in accordance with the National Historic Preservation Act, as amended (16 U.S.C. 470 et seq.).

**Estimated Burden Statement**: Public reporting burden for this form is estimated to average 18.1 hours per response including the time for reviewing instructions, gathering and maintaining data, and completing and reviewing the form. Direct comments regarding this burden estimate or any aspect of this form to the Chief, Administrative Services Division, National Park Service, P.O. Box 37127, Washington, DC 20013-7127; and the Office of Management and Budget, Paperwork Reductions Projects (1024-0018), Washington, DC 20503.





10'







# United States Department of the Interior National Park Service

## NATIONAL REGISTER OF HISTORIC PLACES CONTINUATION SHEET

Section: Photographs Page: 5

"Bellevue" Jackson County, Mississippi

### PHOTOGRAPHS

The following information is the same for all photographs:

Property Name: "Bellevue" Town, County, State: Pascagoula, Jackson County, Mississippi Photographer: Sonia M. Cowart, Architect Date: April 15, 2002 Mississippi Department of Archives & History

- Photo 1: Front (South) Elevation from front property line
- Photo 2: Front (South) & Side (West) Elevation
- Photo 3: Close up of Front (South) Elevation
- Photo 4: East Elevation
- Photo 5: Rear (North) Elevation
- Photo 6: Detail of Cast Iron Railing on Front Porch
- Photo 7: Detail of shutter hardware located on front porch