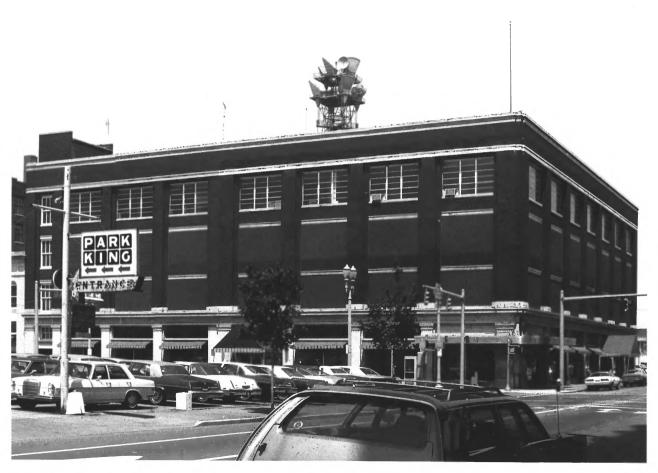

McCurdy-Sears, Roebuck Bu Evansville, Indiana ca. 1925 (copy; July 1978) OCT 101 N.W. Fourth, Evansville looking north

AUG 1 5 1979

McCurdy-Sears, Roebuck Building Evansville, Indiana 101 N.W. Fourth, Evansville 47708 looki-g north-northeast #2

AUG 1 5 1979

McCurdy Building (Sears) Rochuck and McCurdy-Sears, Roebuck Building Evansville, Indiana Brad Awe July 1978 101 N.W. Fourth, Evansville 47708 looking east

#3 AUG 1 5 1979 OCT 1 1979

Accurdy-Sears, Roebuck Build Evansville. Indiana 101 N.W. Fourth, Evansville 47708 looking north-northwest #4 AUG 1 5 1979

DOWNTOWN EVANSVILLE RESOURCES Vanderburgh County, Indiana N. Long, DMD 1977 Seas #32 view northeast of 101 N.W. Fourth Street

DOWNTOWN EVANSVILLE RESOURCES Vanderburgh County, Indiana N. Long, DMD 1977 Seckers