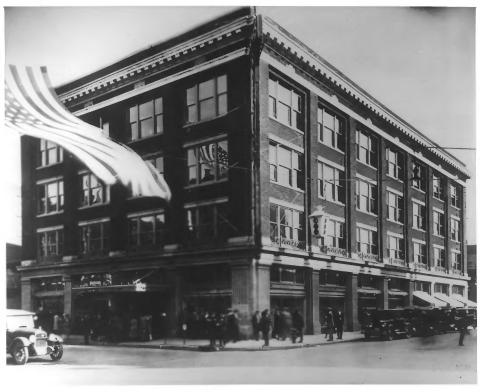

McCurdy-Sears, Roebuck Bu Evansville, Indiana ca. 1925 (copy; July 1978) OCT 101 N.W. Fourth, Evansville looking north

AUG 1 5 1979

McCurdy-Sears, Roebuck Building Evansville, Indiana 101 N.W. Fourth, Evansville 47708 looki-g north-northeast #2