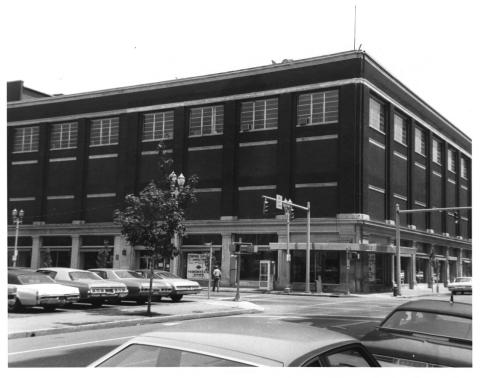

AUG 1 5 1979

McCurdy Building (Sears) Rochuck and McCurdy-Sears, Roebuck Building Evansville, Indiana Brad Awe July 1978 101 N.W. Fourth, Evansville 47708 looking east

#3 AUG 1 5 1979 OCT 1 1979

Accurdy-Sears, Roebuck Build Evansville. Indiana 101 N.W. Fourth, Evansville 47708 looking north-northwest #4 AUG 1 5 1979