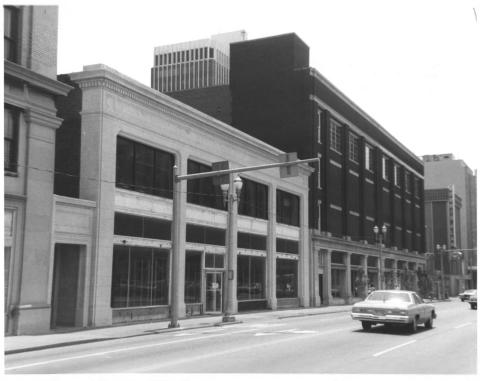

DOWNTOWN EVANSVILLE RESOURCES Vanderburgh County, Indiana N. Long, DMD 1977 Seas #32 view northeast of 101 N.W. Fourth Street

DOWNTOWN EVANSVILLE RESOURCES Vanderburgh County, Indiana N. Long, DMD 1977 Seckers