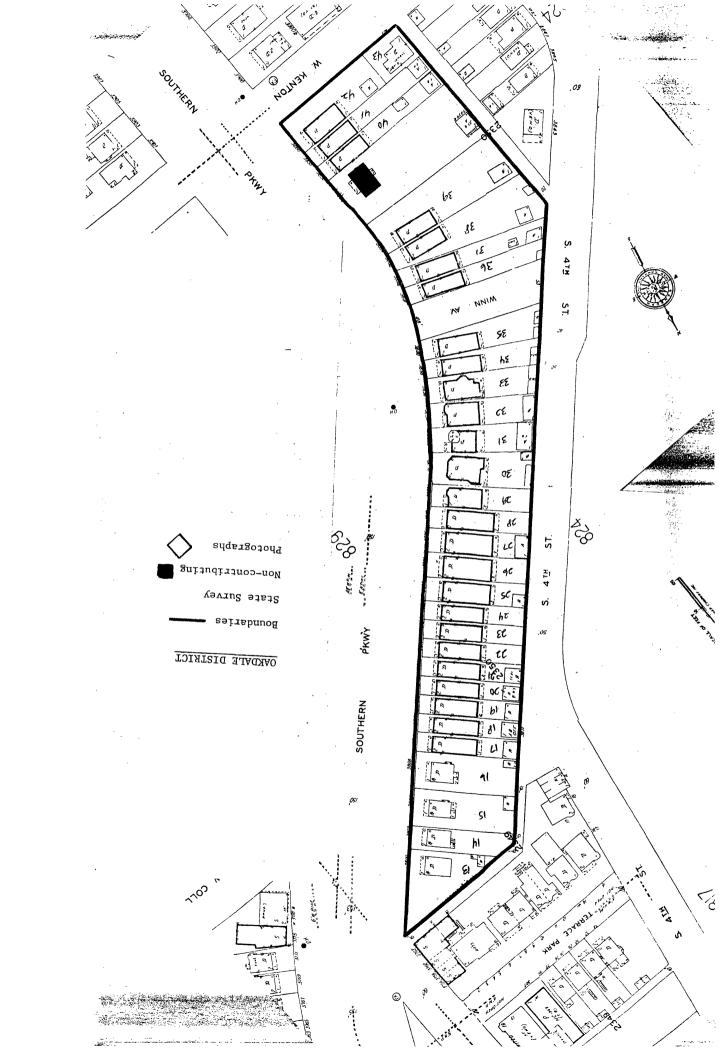

### OAKDALE DISTRICT

The Oakdale District is a residential district comprised of 31 residential structures and one non-contributing structure. The boundaries are: the alley south of Terrace Park on the north, W. Kenton Avenue on the south, Southern Pkwy. on the east, and 4th St. and the first alley west of Southern Pkwy. on the west. (See map and verbal boundary description.)

### VERBRAL BOUNDARY DESCRIPTION

Beginning at a point in the northwest corner of Southern Parkway and Kenton Avenue, thence westwardly following the north right-of-way line of Kenton Avenue 200' to a point in the northeast corner of Kenton and the first alley west of Southern Parkway, thence northwardly following the east right-of-way-line of said alley to its intersection of 4th Street, thence northeastwardly following the southeast right-of-way line of 4th Street to a point in the southeast corner of said street and the first alley south of Terrace Park, thence east following the south right-of-way line of said alley to a point in the southwest corner of said alley and Southern Parkway, thence southwardly following the west right-of-way line of Southern Parkway to the point of beginning.