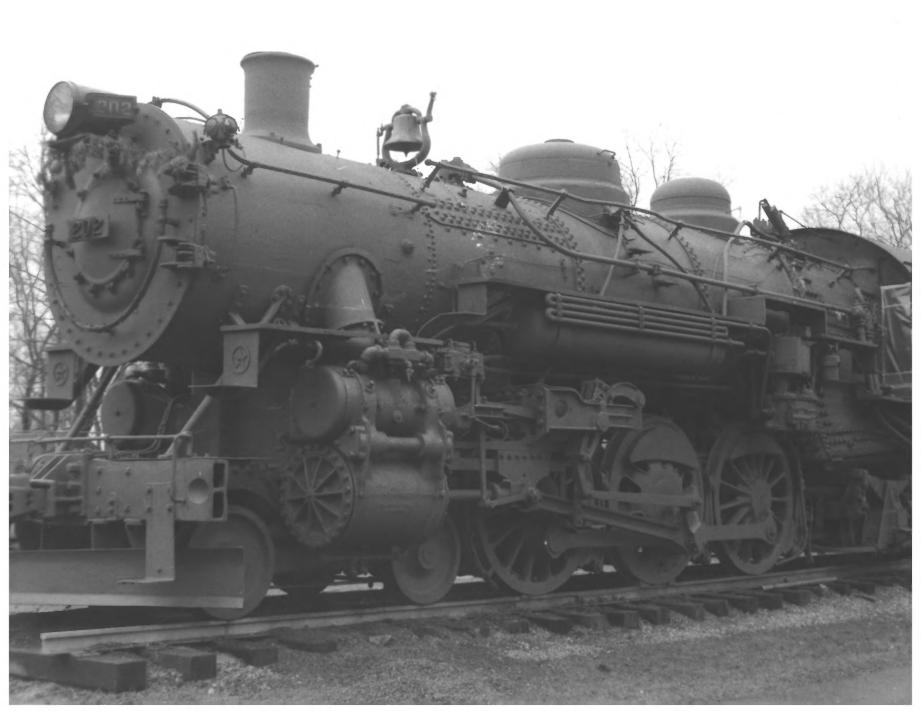

1. Western Maryland Railway steam locomotive #202 2. City Park, Hagerstown, Washington County, Maryland 3. Eleanor Conrad Long 4. 17 December 1982 5. 1750 Garden Lane, #32, Hagerstown, MD 21740 6. northeast elevation (or camera facing southwest direction) 7. 2 of 4