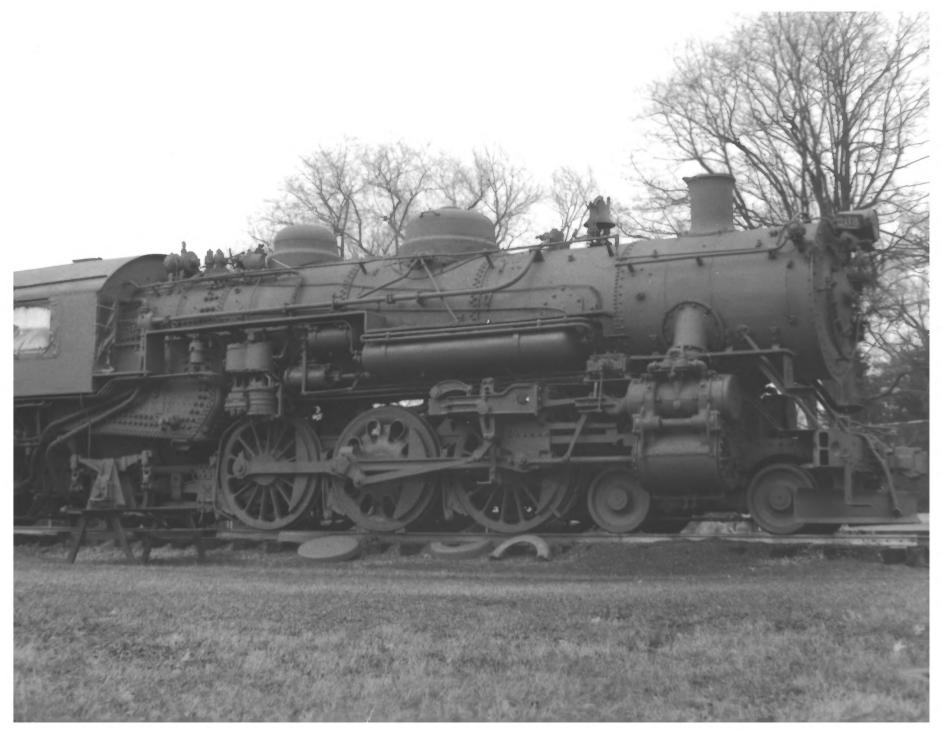

1. Western Maryland Railway steam locomotive #202. 2. City Park, Hagerstown, Washington County, Maryland 3. Eleanor Conrad Long h. 17 December 1982 5. 1750 Garden Lane, #32, Hagerstown, MD 21740 6. southeast elevation (or camera facing northwest direction) 7. 3 of L