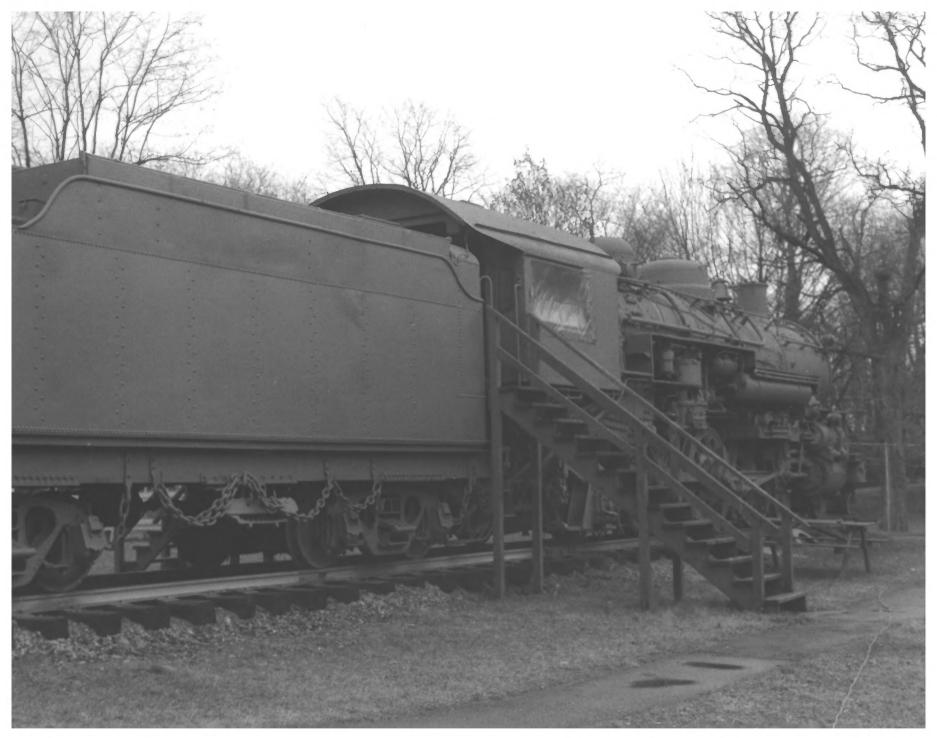

1. Western Maryland Railway steam locomotive #202 2. City Park. Hagerstown. Washington County. Maryland 3. Eleanor Conrad Long L. 17 December 1982 5. 1750 Garden Lane, #32, Hagerstown, MD 21740 6. southwest elevation (or camera facing northeast direction) 7. 4 of 4