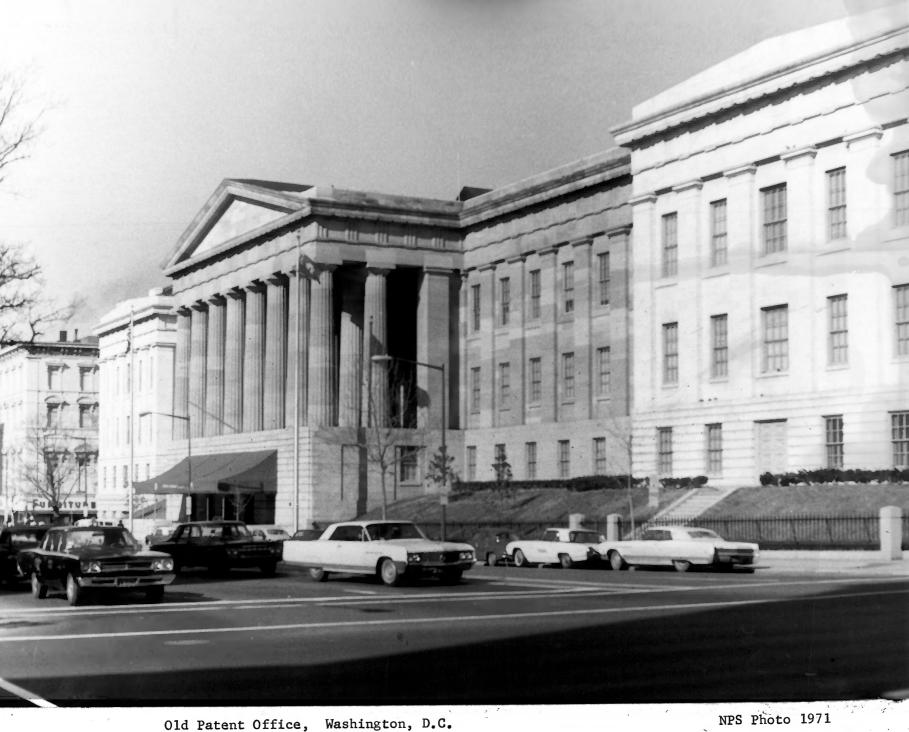

National Portian Gallery Washington D.E.

3840

Old Patent Office Washington, D.C.

Model room in south wing Photograph Courtesy of National Portrait Gallery