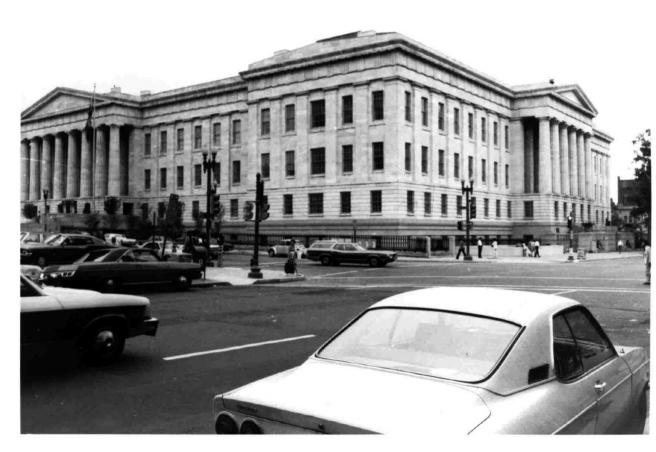

National Portian Gallery Washington D.E.

3840

Old Patent Office Washington, D.C.

Model room in south wing Photograph Courtesy of National Portrait Gallery