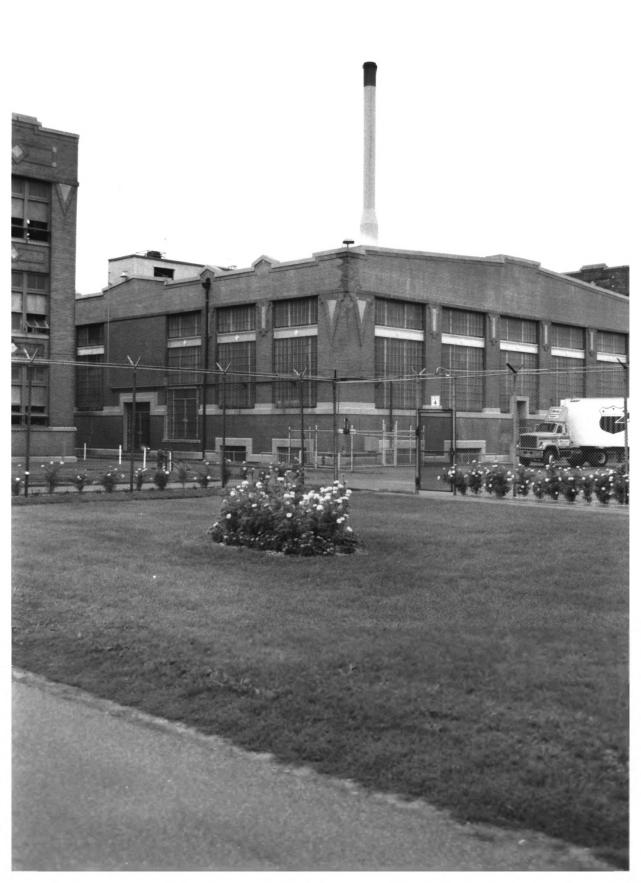

From the Collection of the MINNESOTA HISTORICAL SOCIETY

Stillwater State Prison Historic District Auto Maintenance Garage #25, Non-contributing Bayport, MN Washington County Robert Ferguson 1985 Minnesota Historical Society, 690 Cedar St., St. Paul, MN Looking north 08231/13A