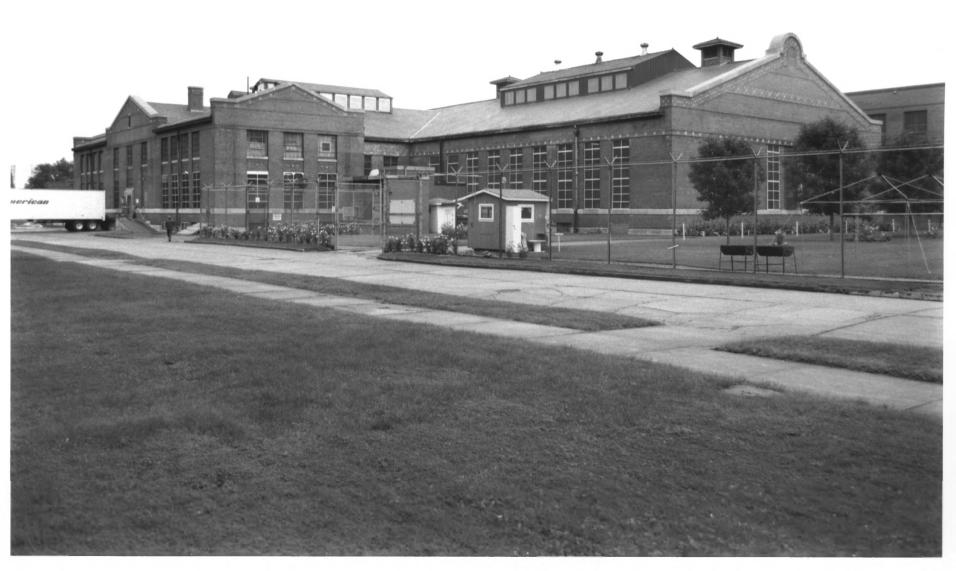

From the Collection of the MINNESOTA HISTORICAL SOCIETY

Stillwater State Prison Historic District (Cordage Factory #12) Bayport, MN Washington County Robert Ferguson 1985 Minnesota Historical Society, 690 Cedar St., St. Paul, MN Looking west 08230/20