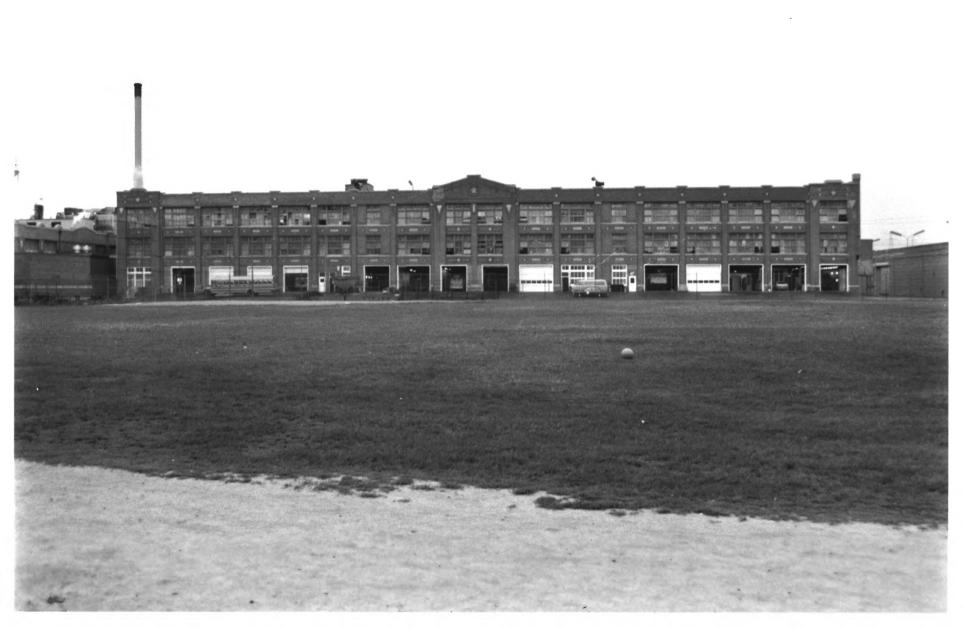

- Minnesota State Prison (Old) (warehouse)
- Stillwater, MN; Washington County
- Thomas Harvey
- 1981
- Minnesota Historical Society, 690 Cedar Street, St. Paul, MN 55101
- Northeast 01087/13a

Minnesota State Prison (Old) (warehouse and manufacturing building) Stillwater, MN; Washington County Thomas Harvey 1981 Minnesota Historical Society, 690 Cedar Street, St. Paul, MN 55101 northwest 04268/8