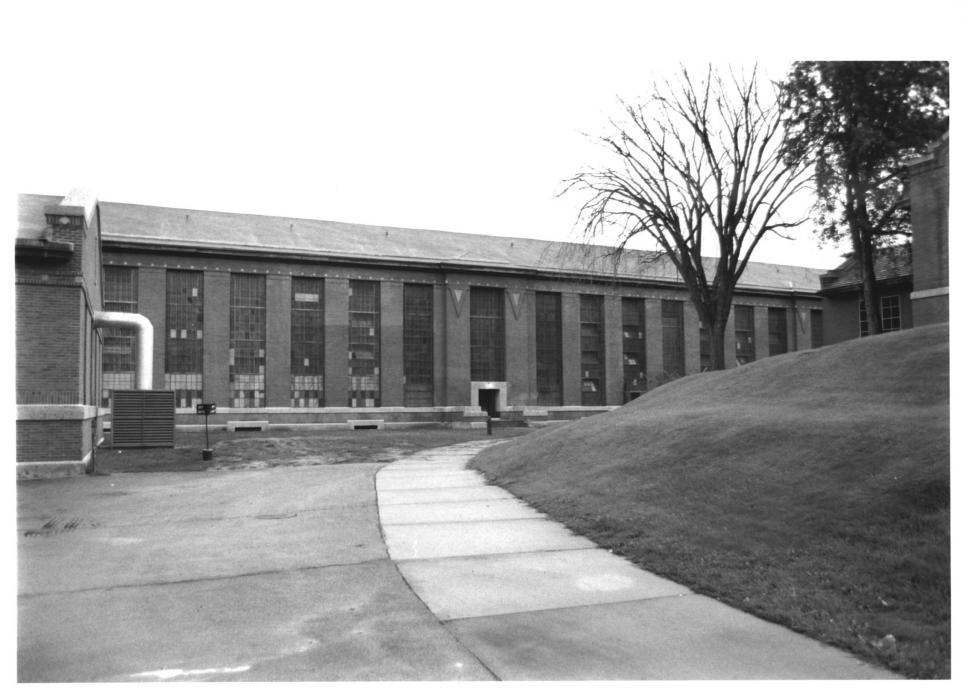

From the Collection of the **MINNESOTA HISTORICAL SOCIETY** 

Stillwater State Prison Historic District (Cell Hall A #2) Bayport, MN Washington County Robert Ferguson 1985 Minnesota Historical Society, 690 Cedar St., St. Paul, MN Looking east 08230/5

From the Collection of the MINNESOTA HISTORICAL SOCIETY

Stillwater State Prison Historic District (Cell Hall B #3) Bayport, MN Washington County Robert Ferguson 1985 Minnesota Historical Society, 690 Cedar St., St. Paul, MN Looking southwest 08229/8

From the Collection of the MINNESOTA HISTORICAL SOCIETY

Stillwater State Prison Historic District (Cell Hall B #3) Bayport, MN Washington County Robert Ferguson 1985 Minnesota Historical Society, 690 Cedar St., St. Paul, MN Looking east 08230/17

From the Collection of the MINNESOTA HISTORICAL SOCIETY

Stillwater State Prison Historic District (Cell Hall B #3) Bayport, MN Washington County Robert Ferguson 1985 Minnesota Historical Society, 690 Cedar St., St. Paul, MN Looking southwest 08229/15

From the Collection of the MINNESOTA HISTORICAL SOCIETY

Stillwater State Prison Historic District (Cell Hall B #3) Bayport, MN Washington County Robert Ferguson 1985 Minnesota Historical Society, 690 Cedar St., St. Paul, MN Looking west-southwest 08229/17