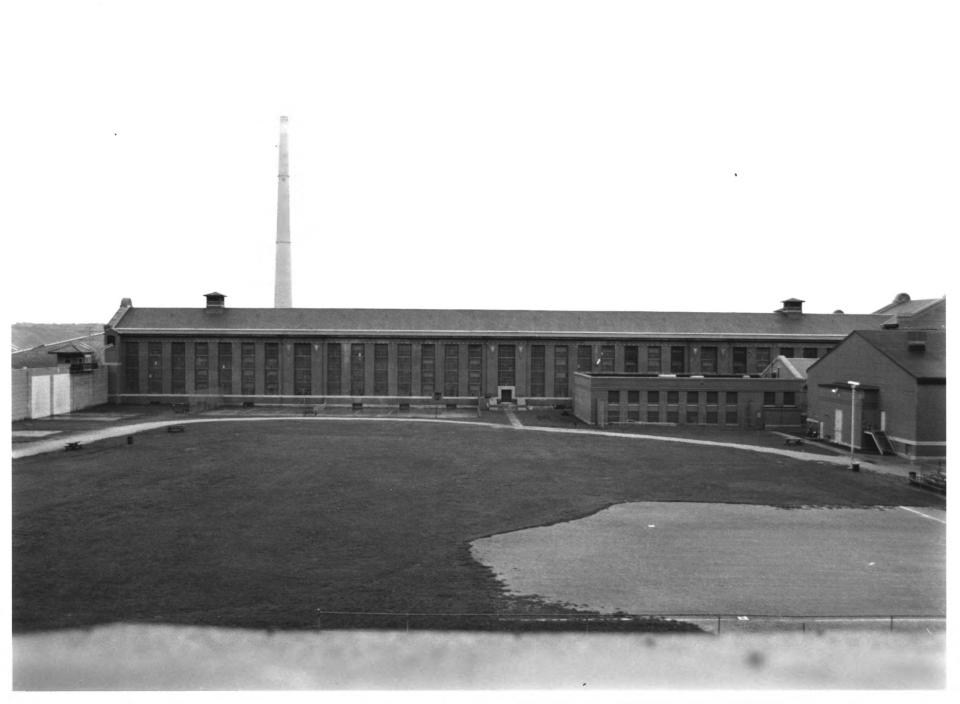

From the Collection of the **MINNESOTA HISTORICAL SOCIETY** 

Stillwater State Prison Historic District (Cell Hall C and Security Center #6) Bayport, MN Washington County Robert Ferguson 1985 Minnesota Historical Society, 690 Cedar St., St. Paul, MN Looking south-southeast 08229/2

From the Collection of the MINNESOTA HISTORICAL SOCIETY

Stillwater State Prison Historic District (Powerhouse, #13) Bayport, MN Washington County Robert Ferguson 1985 Minnesota Historical Society, 690 Cedar St., St. Paul, MN Looking northwest 08230/8

From the Collection of the **MINNESOTA HISTORICAL SOCIETY** 

Stillwater State Prison Historic District (Power House #13) Bayport, MN Washington County Robert Ferguson 1985 Minnesota Historical Society, -690 Cedar St., St. Paul, MN Looking northwest 08231/2A