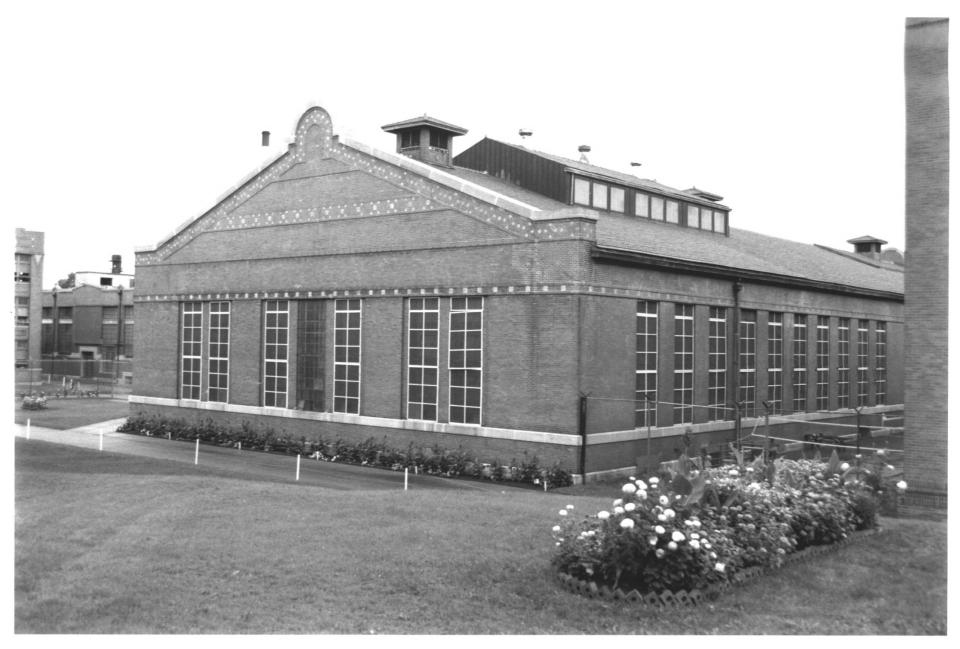

From the Collection of the MINNESOTA HISTORICAL SOCIETY

Stillwater State Prison Historic District (Powerhouse, #13) Bayport, MN Washington County Robert Ferguson 1985 Minnesota Historical Society, 690 Cedar St., St. Paul, MN Looking northwest 08230/8

From the Collection of the **MINNESOTA HISTORICAL SOCIETY** 

Stillwater State Prison Historic District (Power House #13) Bayport, MN Washington County Robert Ferguson 1985 Minnesota Historical Society, -690 Cedar St., St. Paul, MN Looking northwest 08231/2A