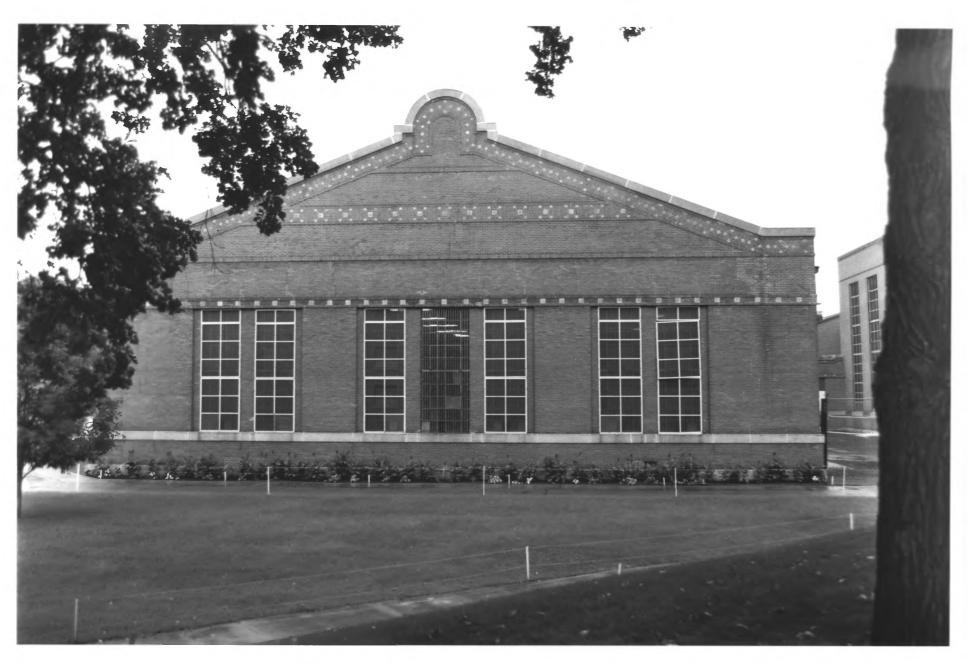

From the Collection of the MINNESOTA HISTORICAL SOCIETY

Stillwater State Prison Historic District (Powerhouse, #13) Bayport, MN Washington County Robert Ferguson 1985 Minnesota Historical Society, 690 Cedar St., St. Paul, MN Looking northwest 08230/8

From the Collection of the **MINNESOTA HISTORICAL SOCIETY** 

Stillwater State Prison Historic District (Power House #13) Bayport, MN Washington County Robert Ferguson 1985 Minnesota Historical Society, -690 Cedar St., St. Paul, MN Looking northwest 08231/2A

From the Collection of the MINNESOTA HISTORICAL SOCIETY

Stillwater State Prison Historic District (Power House #13) Bayport, MN Washington County Robert Ferguson 1985 Minnesota Historical Society, 690 Cedar St., St. Paul, MN Looking east at pollution abatement equipment 08230/12