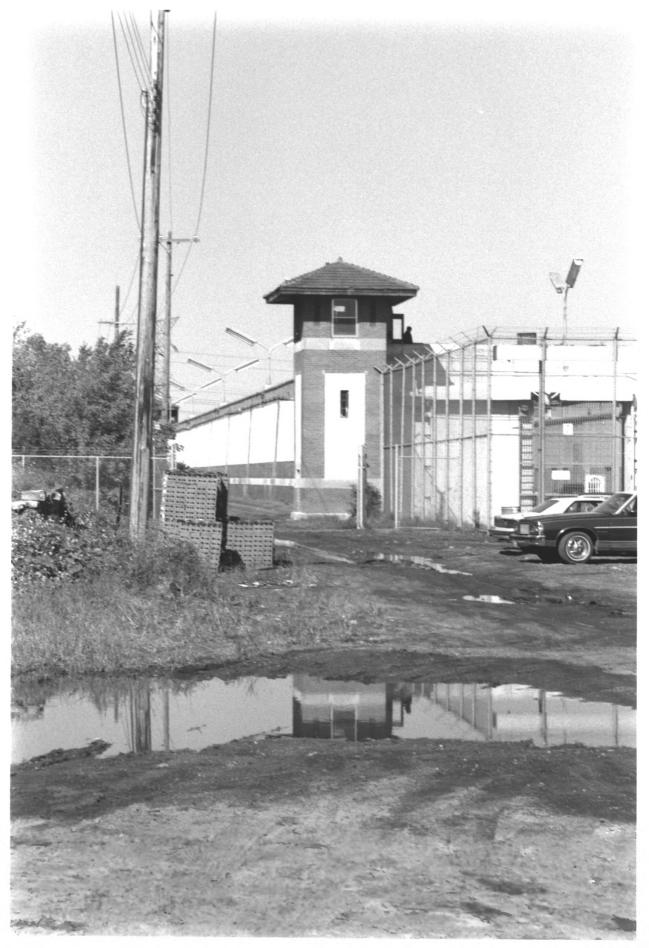

From the Collection of the MINNESOTA HISTORICAL SOCIETY

Stillwater State Prison Historic District Southwest Guard Tower #21, Bayport, MN Washington County Robert Ferguson 1985 Minnesota Historical Society, 690 Cedar St., St. Paul, MN Looking north-northeast 08231/11A