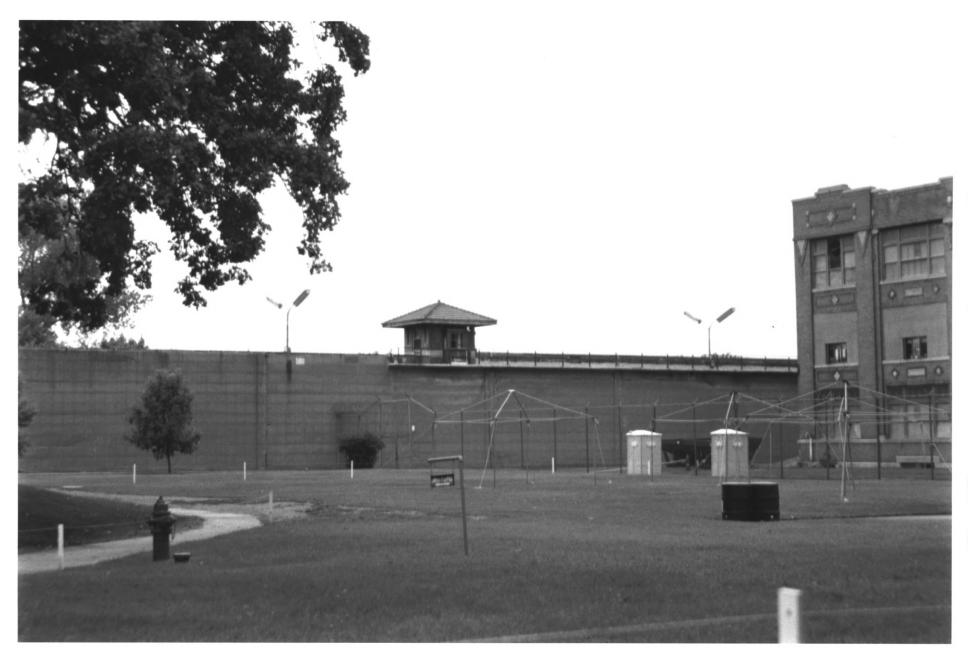

Minnesota State Prison (01d) (prison wall) Stillwater, MN; Washington County Thomas Harvey 1981 Minnesota Historical Society, 690

Cedar Street, St. Paul, MN 55101 South 01087/8a

Stillwater State Prison Historic District (Administration Building #1) Bayport, MN Washington County Robert Ferguson 1985 Minnesota Historical Society, 690 Cedar St., St. Paul, MN Looking west 08229/12