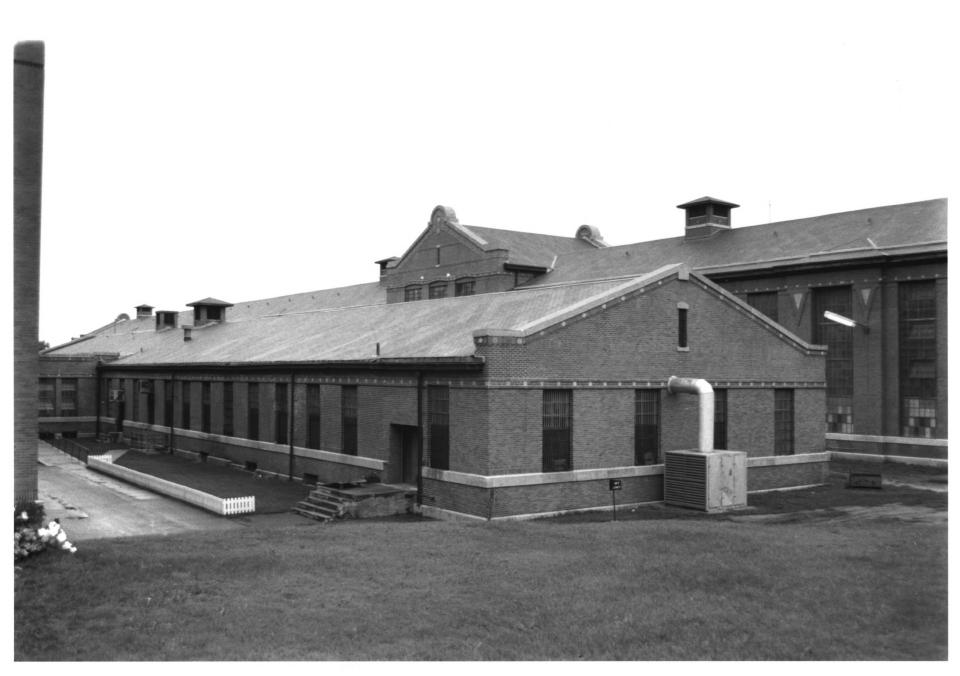

From the Collection of the MINNESOTA HISTORICAL SOCIETY

Stillwater State Prison Historic District (Laundry and Tailor Shop #7) Bayport, MN Washington County Robert Ferguson 1985 Minnesota Historical Society, 690 Cedar St., St. Paul, MN Looking northeast 08230/3