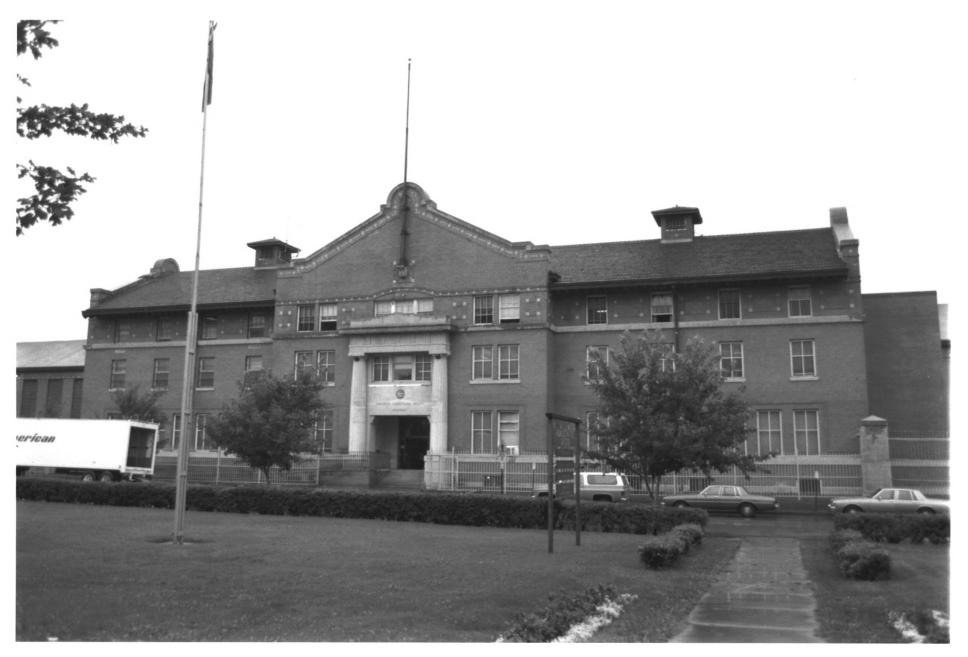

Minnesota State Prison (01d) (prison wall) Stillwater, MN; Washington County Thomas Harvey 1981 Minnesota Historical Society, 690

Cedar Street, St. Paul, MN 55101 South 01087/8a

Stillwater State Prison Historic District (Administration Building #1) Bayport, MN Washington County Robert Ferguson 1985 Minnesota Historical Society, 690 Cedar St., St. Paul, MN Looking west 08229/12