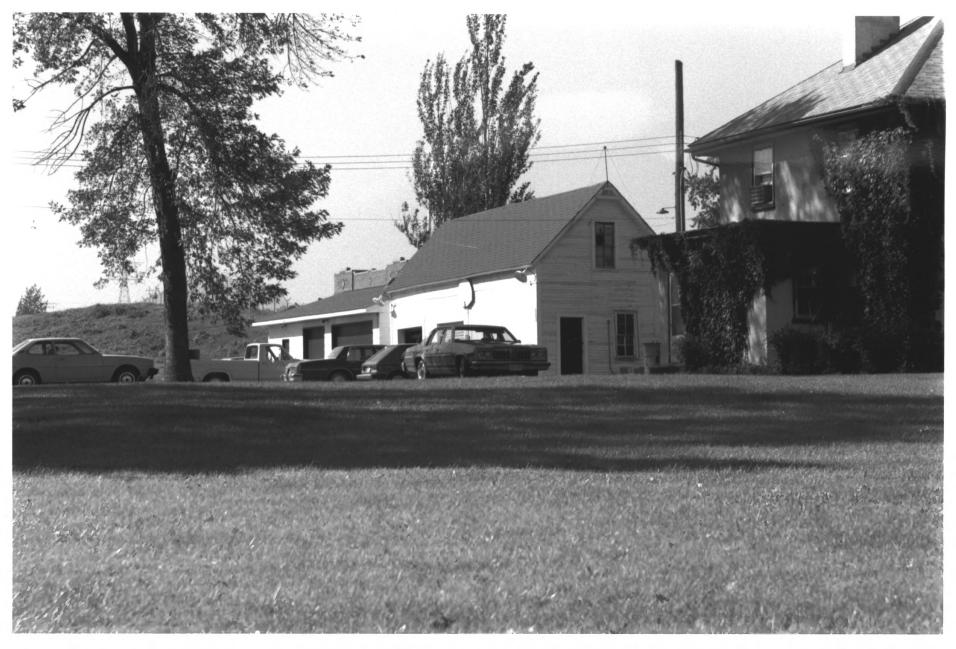

From the Collection of the **MINNESOTA HISTORICAL SOCIETY** 

Stillwater State Prison Historic District Auto Maintenance Garage #25, Non-contributing Bayport, MN Washington County Robert Ferguson 1985 Minnesota Historical Society, 690 Cedar St., St. Paul, MN Looking northwest 08231/14A

From the Collection of the MINNESOTA HISTORICAL SOCIETY

Stillwater State Prison Historic District Auto Maintenance Garage #25, Non-contributing Bayport, MN Washington County Robert Ferguson 1985 Minnesota Historical Society, 690 Cedar St., St. Paul, MN Looking north 08231/13A