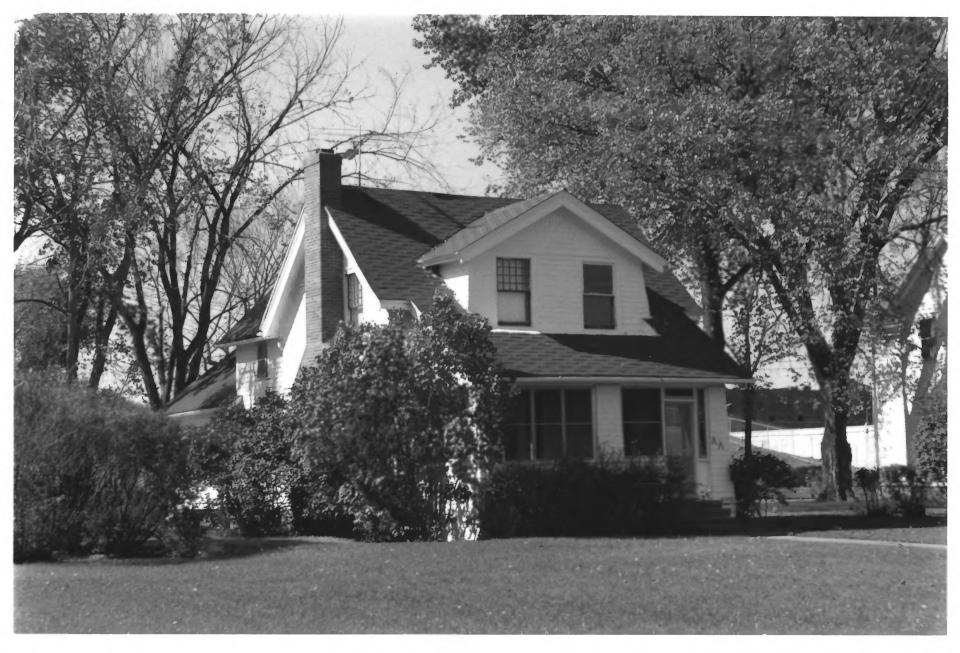

From the Collection of the MINNESOTA HISTORICAL SOCIETY

Stillwater State Prison Historic District (Residence #30) Bayport, MN Washington County Robert Ferguson 1985 Minnesota Historical Society, 690 Cedar St., St. Paul, MN Looking northwest 08231/7A