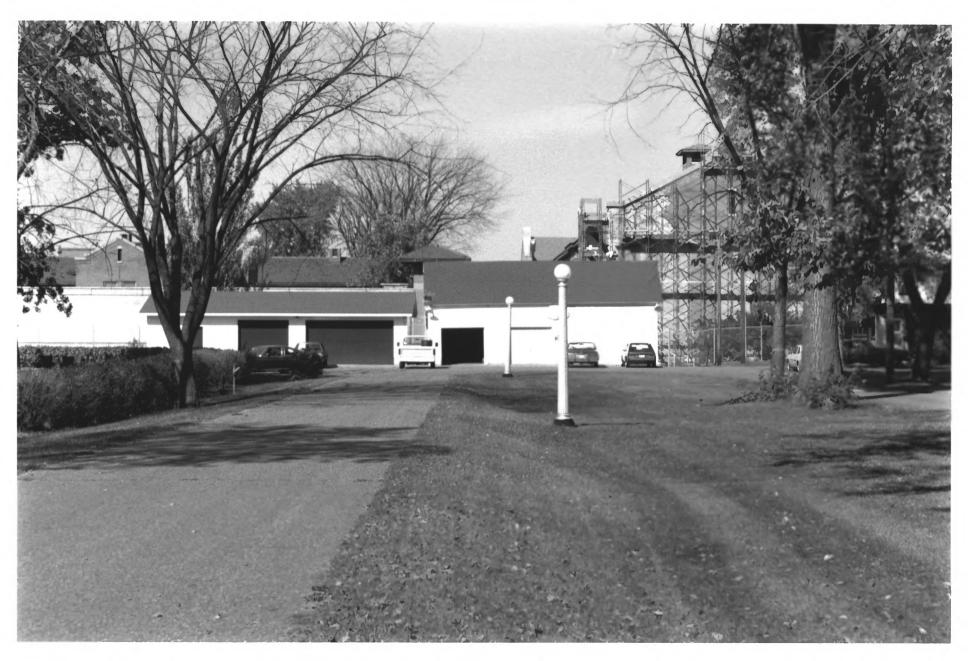

From the Collection of the MINNESOTA HISTORICAL SOCIETY

Stillwater State Prison Historic District (West Shipping Warehouse #22, Non-contributing) Bayport, MN Washington County Robert Ferguson 1985 Minnesota Historical Society, 690 Cedar St., St. Paul, MN Looking north 08231/10A

From the Collection of the **MINNESOTA HISTORICAL SOCIETY** 

Stillwater State Prison Historic District (East and West Shipping Warehouses #23 and 22 -Non-contributing) Bayport, MN Washington County Robert Ferguson 1985 Minnesota Historical Society, 690 Cedar St., St. Paul, MN Looking northwest 08231/8A