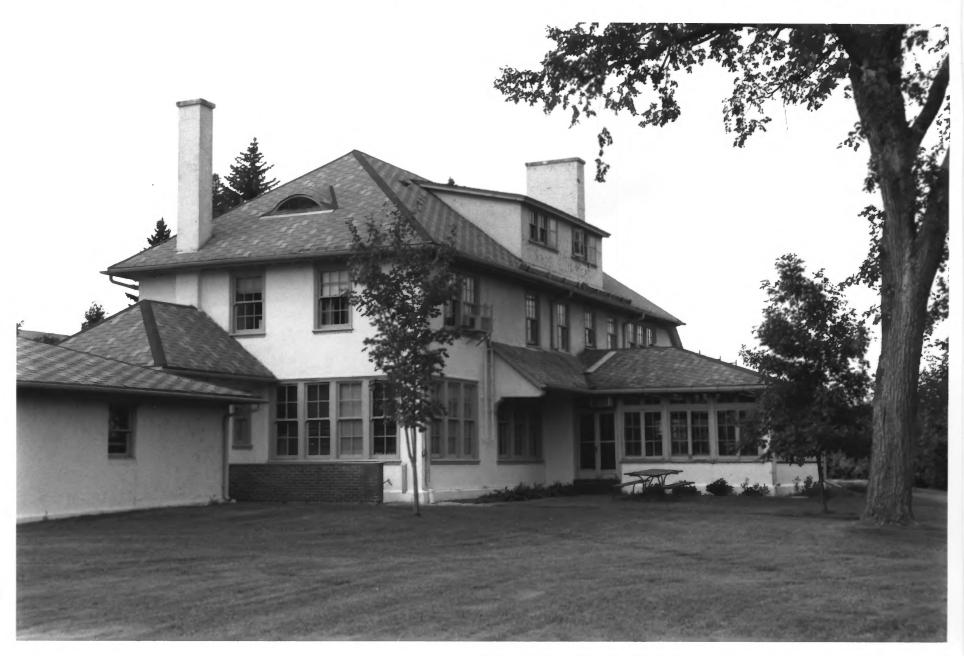

From the Collection of the MINNESOTA HISTORICAL SOCIETY

Stillwater State Prison Historic District (Warden's House #26) Bayport, MN Washington County Robert Ferguson 1985 Minnesota Historical Society, 690 Cedar St., St. Paul, MN Looking northwest 08232/8

From the Collection of the MINNESOTA HISTORICAL SOCIETY

Stillwater State Prison Historic District (Warden's House #26) Bayport, MN Washington County Robert Ferguson 1985 Minnesota Historical Society, 690 Cedar St., St. Paul, MN Looking east 08232/2