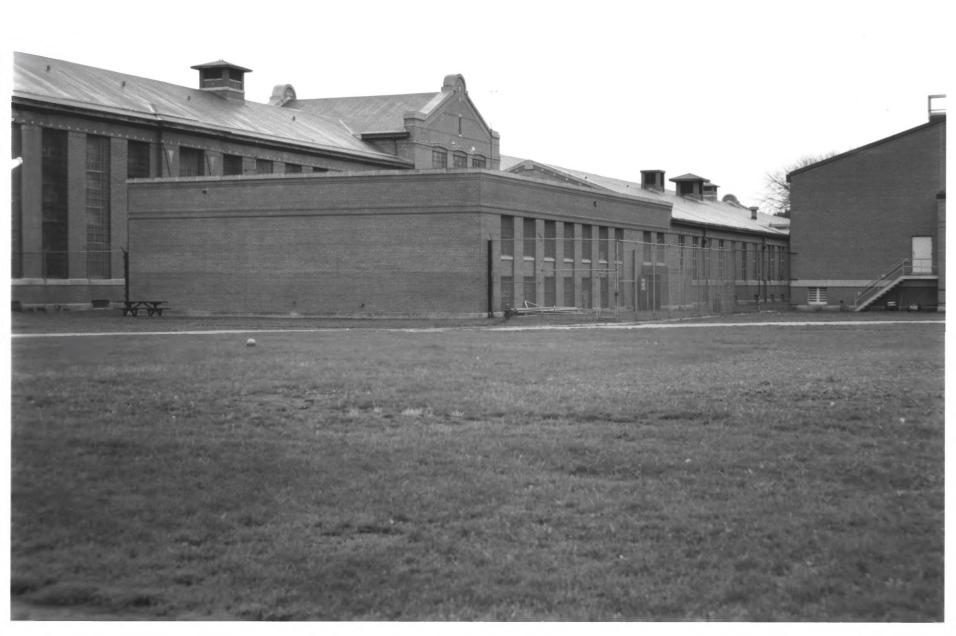

From the Collection of the MINNESOTA HISTORICAL SOCIETY

Stillwater State Prison Historic District Auto Maintenance Garage #25, Non-contributing Bayport, MN Washington County Robert Ferguson 1985 Minnesota Historical Society, 690 Cedar St., St. Paul, MN Looking north 08231/13A