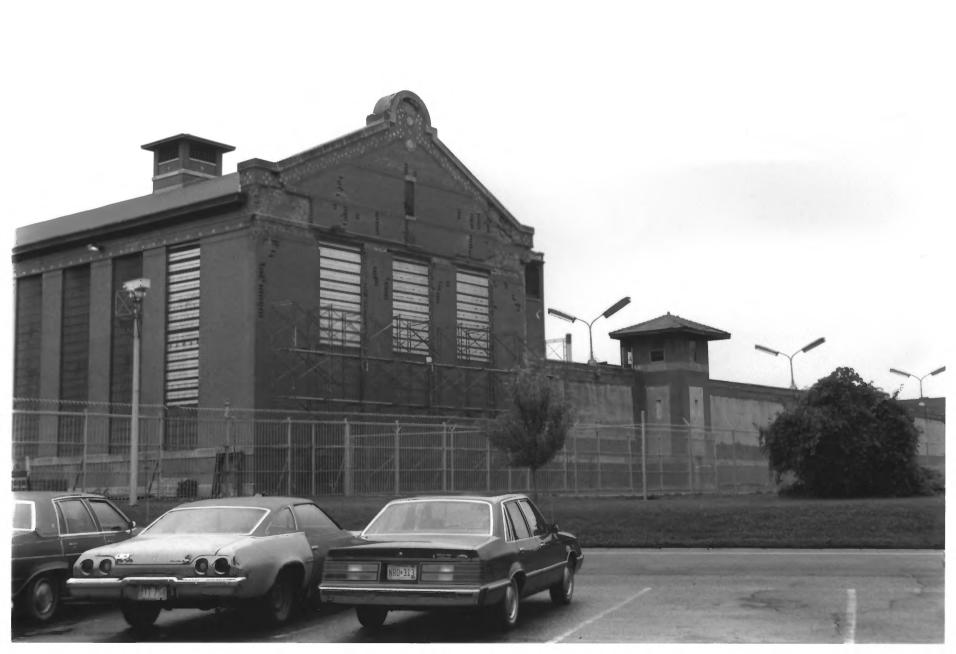

From the Collection of the MINNESOTA HISTORICAL SOCIETY

Stillwater State Prison Historic District (Powerhouse, #13) Bayport, MN Washington County Robert Ferguson 1985 Minnesota Historical Society, 690 Cedar St., St. Paul, MN Looking northwest 08230/8

From the Collection of the **MINNESOTA HISTORICAL SOCIETY** 

Stillwater State Prison Historic District (Power House #13) Bayport, MN Washington County Robert Ferguson 1985 Minnesota Historical Society, -690 Cedar St., St. Paul, MN Looking northwest 08231/2A