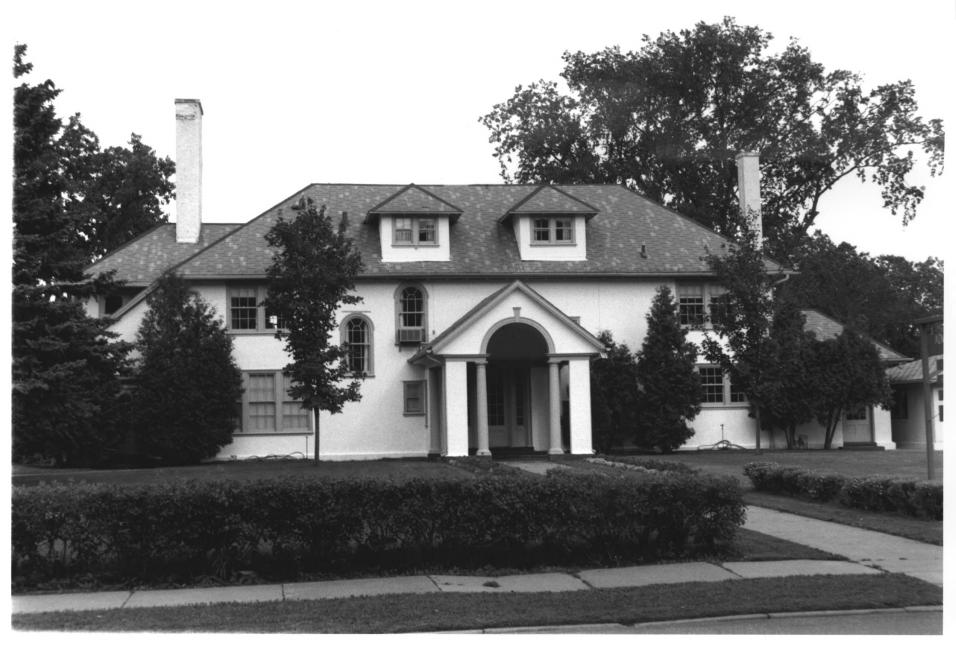

From the Collection of the MINNESOTA HISTORICAL SOCIETY

Stillwater State Prison Historic District (Warden's House #26) Bayport, MN Washington County Robert Ferguson 1985 Minnesota Historical Society, 690 Cedar St., St. Paul, MN Looking northwest 08232/8

From the Collection of the MINNESOTA HISTORICAL SOCIETY

Stillwater State Prison Historic District (Warden's House #26) Bayport, MN Washington County Robert Ferguson 1985 Minnesota Historical Society, 690 Cedar St., St. Paul, MN Looking east 08232/2