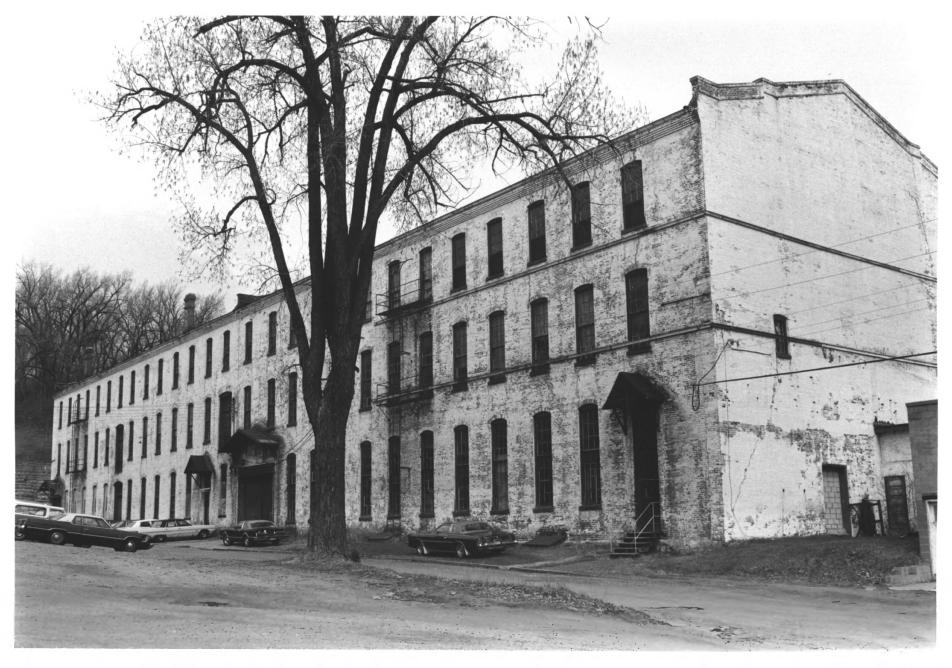

- Minnesota State Prison (Old) (warehouse)
- Stillwater, MN; Washington County
- Thomas Harvey
- 1981
- Minnesota Historical Society, 690 Cedar Street, St. Paul, MN 55101
- Northeast 01087/13a

Minnesota State Prison (Old) (warehouse and manufacturing building) Stillwater, MN; Washington County Thomas Harvey 1981 Minnesota Historical Society, 690 Cedar Street, St. Paul, MN 55101 northwest 04268/8