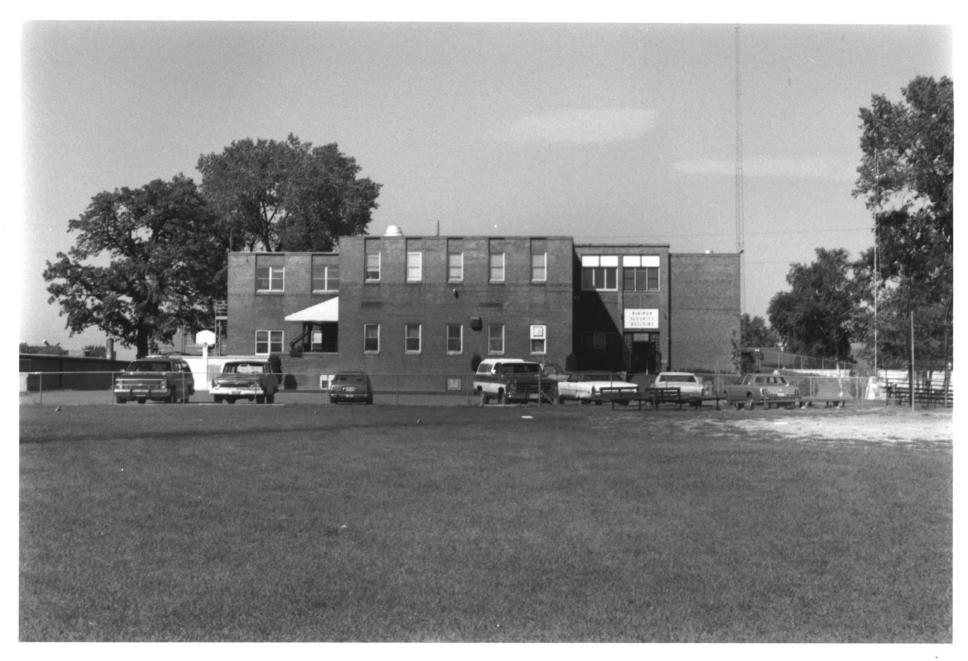

Minnesota State Prison (01d) (prison wall) Stillwater, MN; Washington County Thomas Harvey 1981 Minnesota Historical Society, 690

Cedar Street, St. Paul, MN 55101 South 01087/8a

Stillwater State Prison Historic District (Administration Building #1) Bayport, MN Washington County Robert Ferguson 1985 Minnesota Historical Society, 690 Cedar St., St. Paul, MN Looking west 08229/12