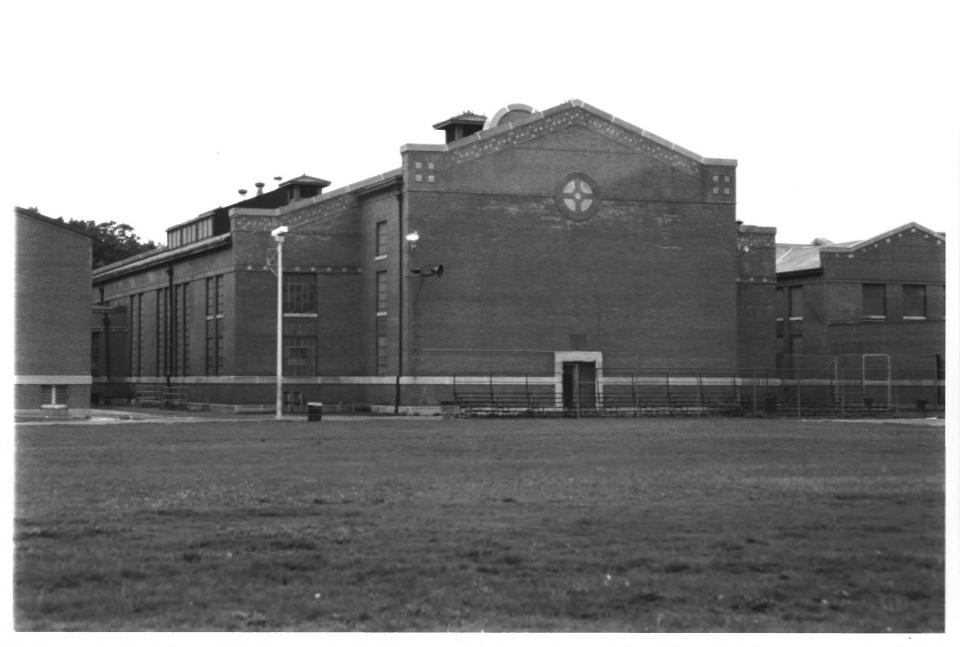

From the Collection of the **MINNESOTA HISTORICAL SOCIETY** 

Stillwater State Prison Historic District (Cell Hall C and Security Center #6) Bayport, MN Washington County Robert Ferguson 1985 Minnesota Historical Society, 690 Cedar St., St. Paul, MN Looking south-southeast 08229/2