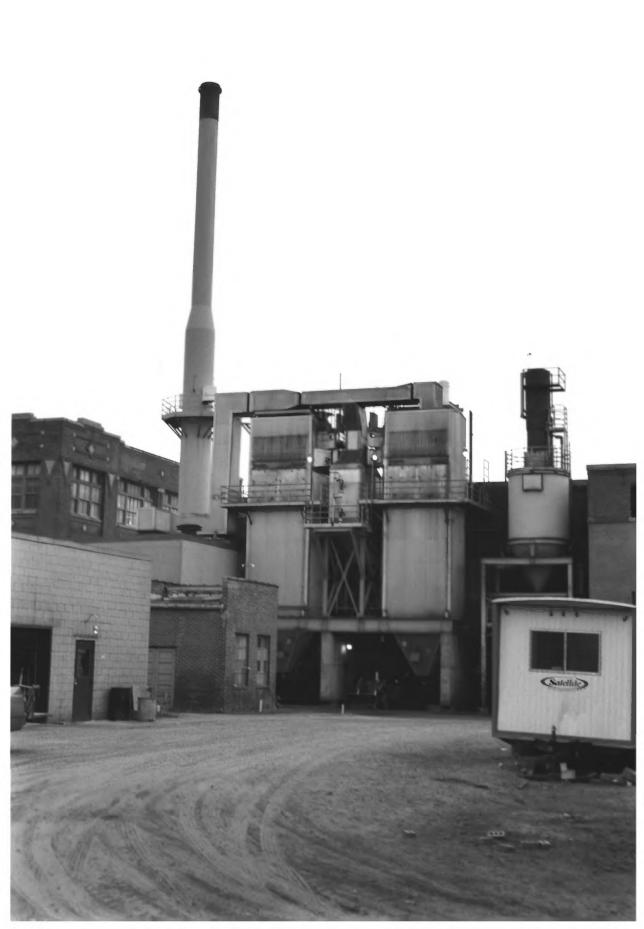

From the Collection of the MINNESOTA HISTORICAL SOCIETY

Stillwater State Prison Historic District (Power House #13) Bayport, MN Washington County Robert Ferguson 1985 Minnesota Historical Society, 690 Cedar St., St. Paul, MN Looking east at pollution abatement equipment 08230/12