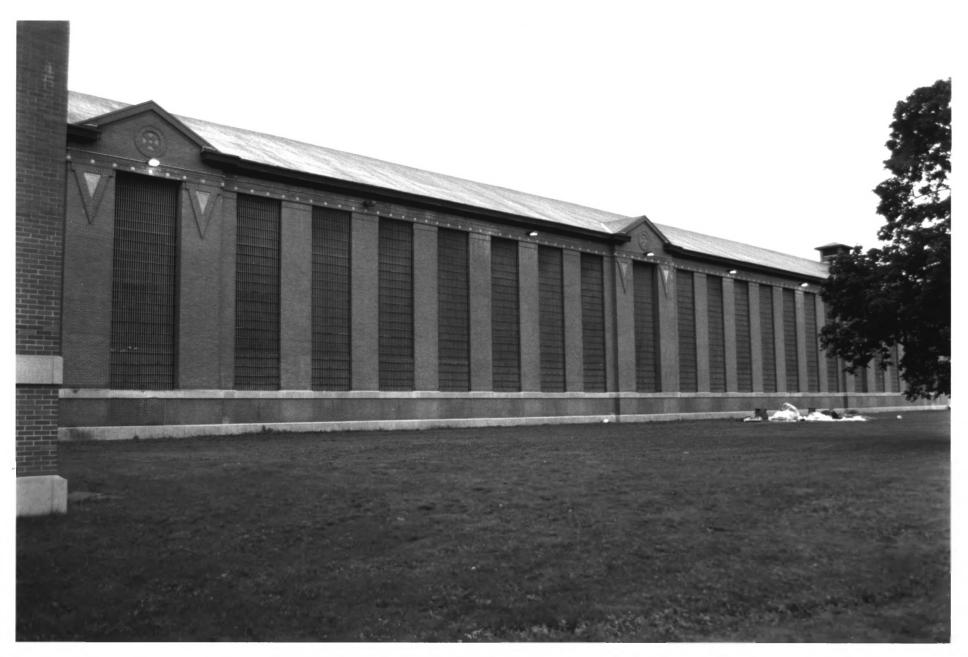

From the Collection of the **MINNESOTA HISTORICAL SOCIETY** 

Stillwater State Prison Historic District (Cell Hall A #2) Bayport, MN Washington County Robert Ferguson 1985 Minnesota Historical Society, 690 Cedar St., St. Paul, MN Looking east 08230/5

From the Collection of the MINNESOTA HISTORICAL SOCIETY

Stillwater State Prison Historic District (Cell Hall B #3) Bayport, MN Washington County Robert Ferguson 1985 Minnesota Historical Society, 690 Cedar St., St. Paul, MN Looking southwest 08229/8

From the Collection of the MINNESOTA HISTORICAL SOCIETY

Stillwater State Prison Historic District (Cell Hall B #3) Bayport, MN Washington County Robert Ferguson 1985 Minnesota Historical Society, 690 Cedar St., St. Paul, MN Looking east 08230/17

From the Collection of the MINNESOTA HISTORICAL SOCIETY

Stillwater State Prison Historic District (Cell Hall B #3) Bayport, MN Washington County Robert Ferguson 1985 Minnesota Historical Society, 690 Cedar St., St. Paul, MN Looking southwest 08229/15

From the Collection of the MINNESOTA HISTORICAL SOCIETY

Stillwater State Prison Historic District (Cell Hall B #3) Bayport, MN Washington County Robert Ferguson 1985 Minnesota Historical Society, 690 Cedar St., St. Paul, MN Looking west-southwest 08229/17