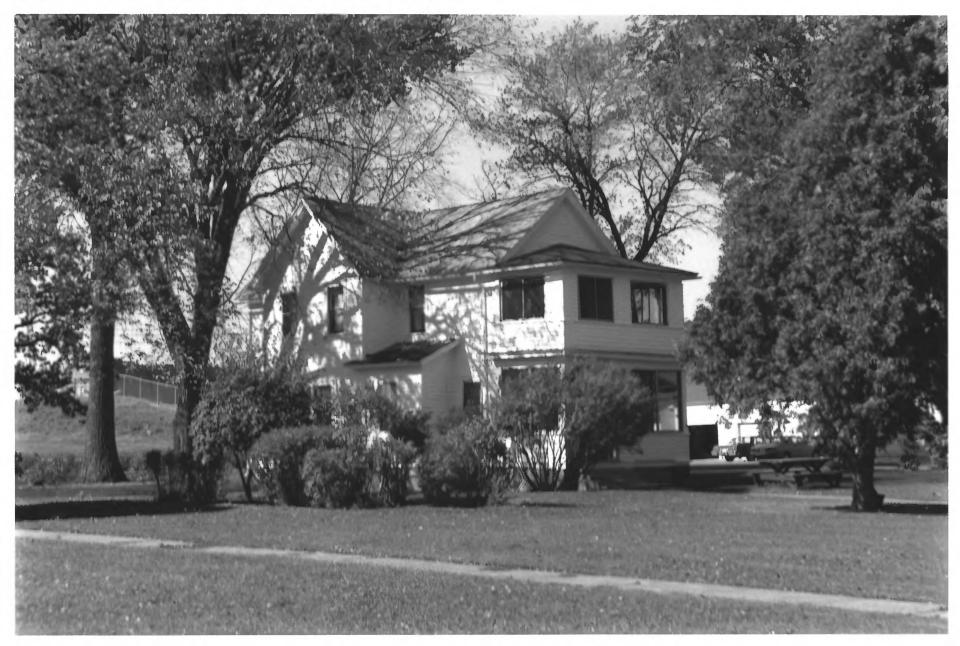

From the Collection of the MINNESOTA HISTORICAL SOCIETY

Stillwater State Prison Historic District (Residence #29) Bayport, MN Washington County Robert Ferguson 1985 Minnesota Historical Society, 690 Cedar St., St. Paul, MN Looking northwest 08231/6A