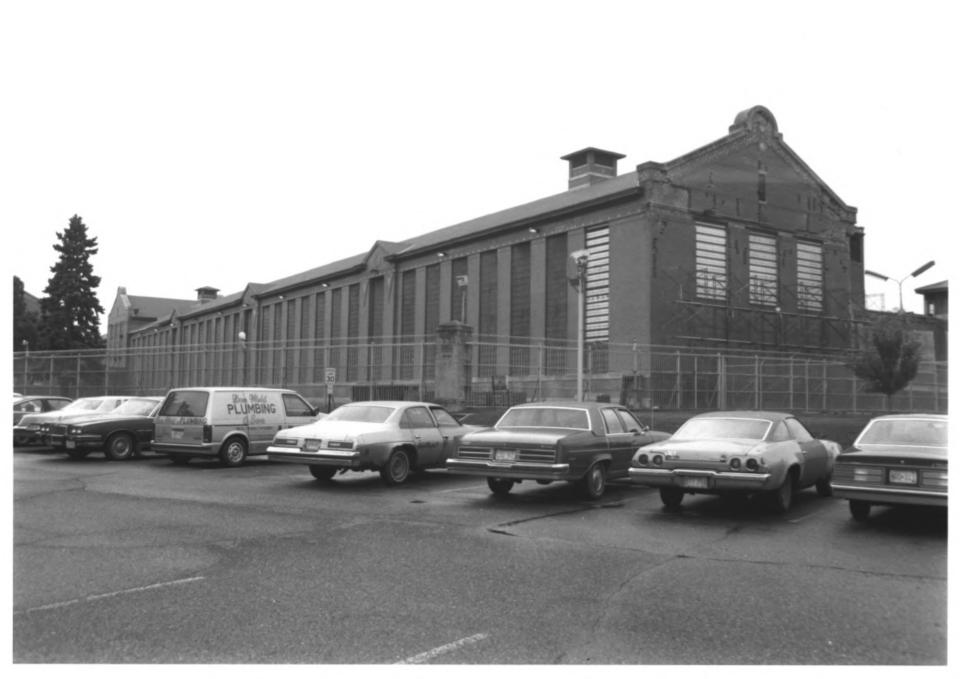

From the Collection of the **MINNESOTA HISTORICAL SOCIETY** 

Stillwater State Prison Historic District Auto Maintenance Garage #25, Non-contributing Bayport, MN Washington County Robert Ferguson 1985 Minnesota Historical Society, 690 Cedar St., St. Paul, MN Looking northwest 08231/14A

From the Collection of the MINNESOTA HISTORICAL SOCIETY

Stillwater State Prison Historic District Auto Maintenance Garage #25, Non-contributing Bayport, MN Washington County Robert Ferguson 1985 Minnesota Historical Society, 690 Cedar St., St. Paul, MN Looking north 08231/13A