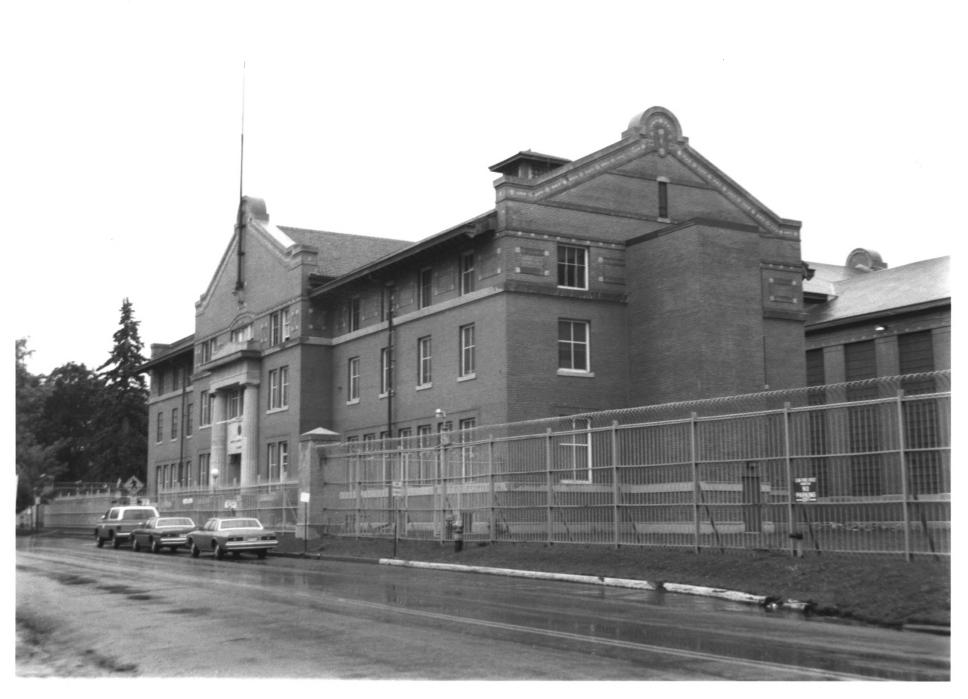

Minnesota State Prison (01d) (prison wall) Stillwater, MN; Washington County Thomas Harvey 1981 Minnesota Historical Society, 690

Cedar Street, St. Paul, MN 55101 South 01087/8a

Stillwater State Prison Historic District (Administration Building #1) Bayport, MN Washington County Robert Ferguson 1985 Minnesota Historical Society, 690 Cedar St., St. Paul, MN Looking west 08229/12