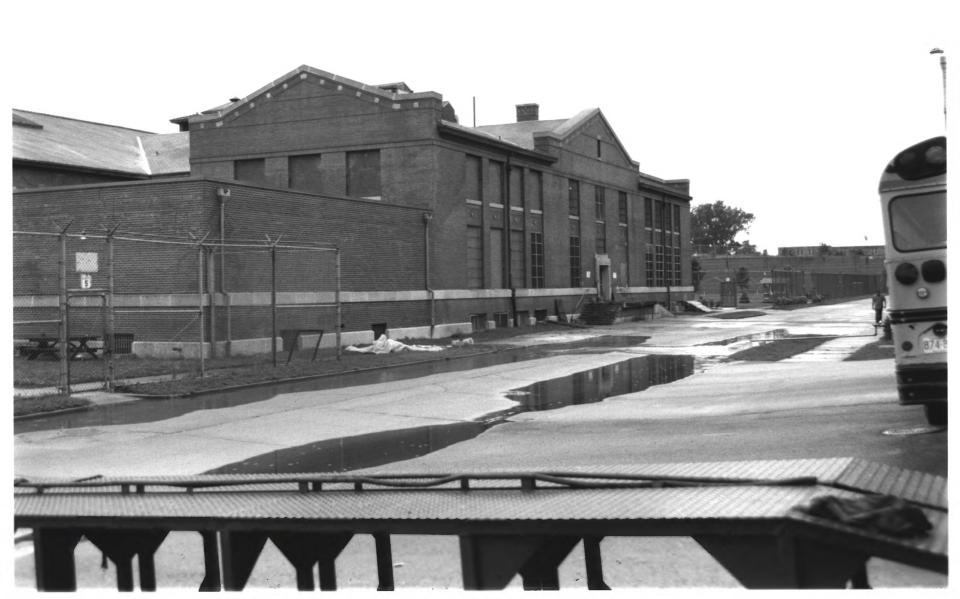

From the Collection of the MINNESOTA HISTORICAL SOCIETY

Stillwater State Prison Historic District (Laundry and Tailor Shop #7) Bayport, MN Washington County Robert Ferguson 1985 Minnesota Historical Society, 690 Cedar St., St. Paul, MN Looking northeast 08230/3