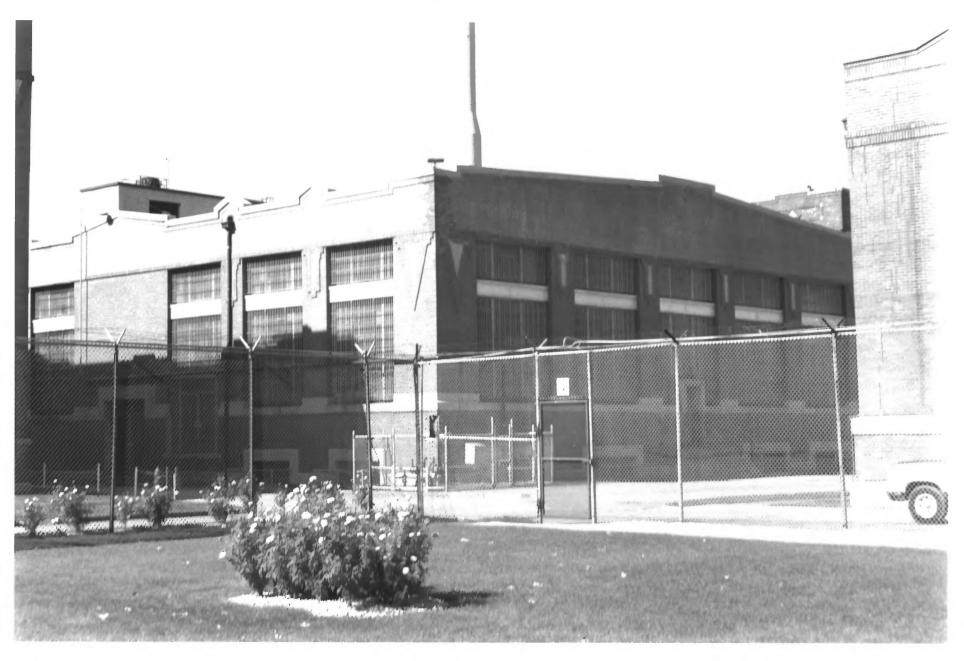

From the Collection of the **MINNESOTA HISTORICAL SOCIETY** 

Stillwater State Prison Historic District (Cell Hall C and Security Center #6) Bayport, MN Washington County Robert Ferguson 1985 Minnesota Historical Society, 690 Cedar St., St. Paul, MN Looking south-southeast 08229/2