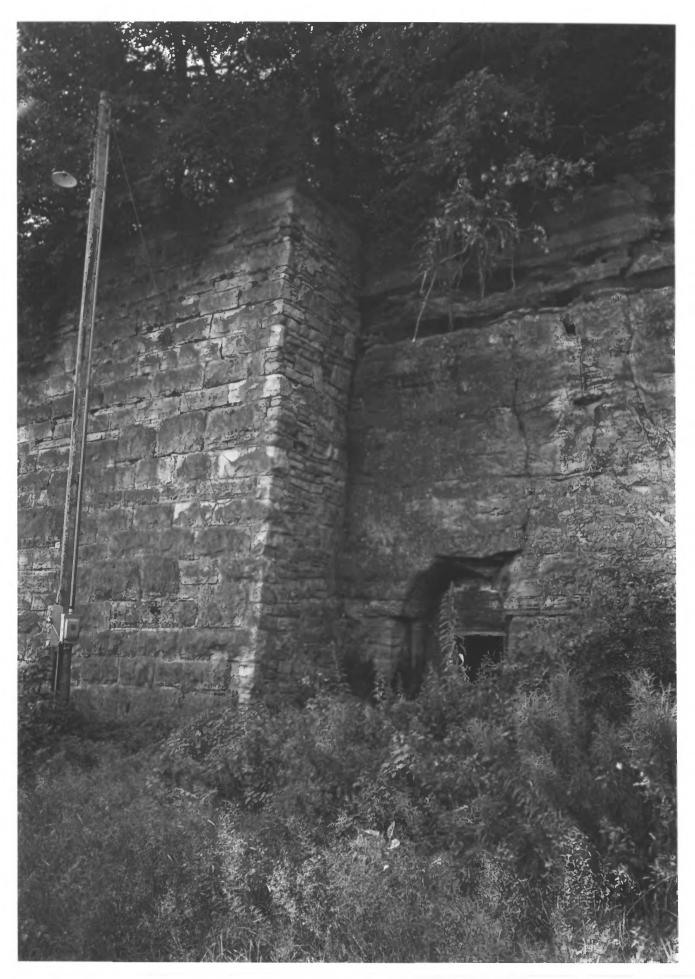

Minnesota State Prison (01d) (prison wall) Stillwater, MN; Washington County Thomas Harvey 1981 Minnesota Historical Society, 690

Cedar Street, St. Paul, MN 55101 South 01087/8a

Stillwater State Prison Historic District (Administration Building #1) Bayport, MN Washington County Robert Ferguson 1985 Minnesota Historical Society, 690 Cedar St., St. Paul, MN Looking west 08229/12