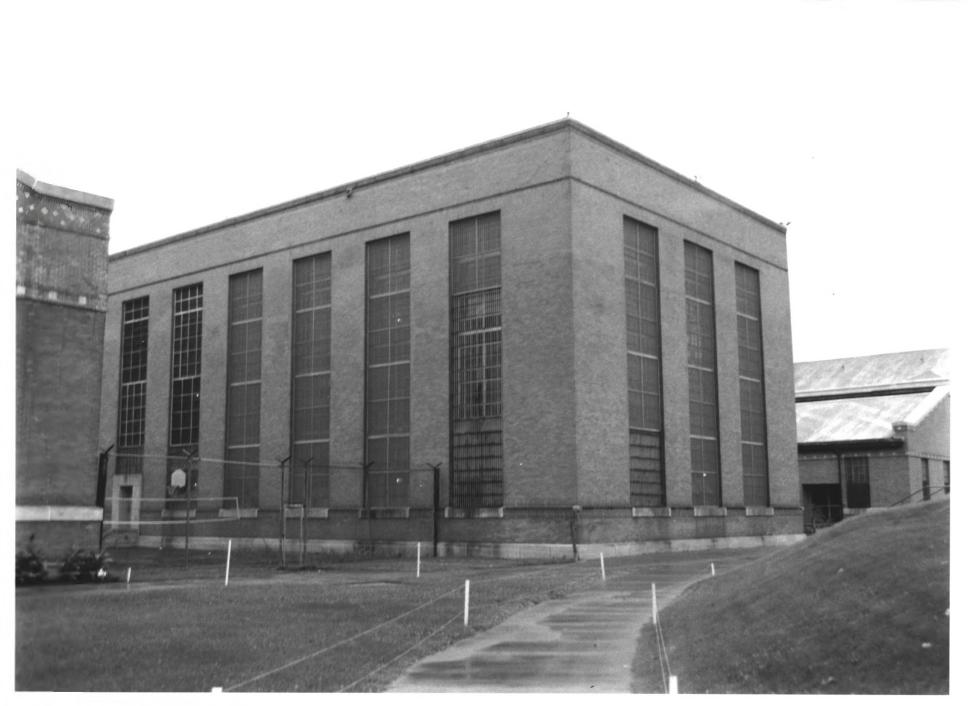

From the Collection of the MINNESOTA HISTORICAL SOCIETY

Stillwater State Prison Historic District (Powerhouse, #13) Bayport, MN Washington County Robert Ferguson 1985 Minnesota Historical Society, 690 Cedar St., St. Paul, MN Looking northwest 08230/8

From the Collection of the **MINNESOTA HISTORICAL SOCIETY** 

Stillwater State Prison Historic District (Power House #13) Bayport, MN Washington County Robert Ferguson 1985 Minnesota Historical Society, -690 Cedar St., St. Paul, MN Looking northwest 08231/2A