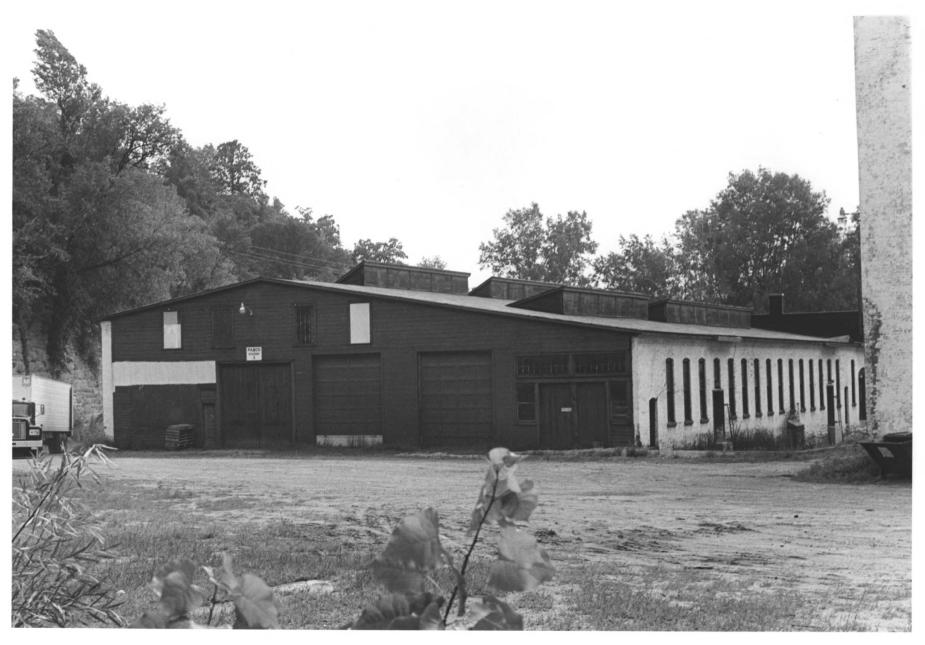

- Minnesota State Prison (Old) (warehouse)
- Stillwater, MN; Washington County
- Thomas Harvey
- 1981
- Minnesota Historical Society, 690 Cedar Street, St. Paul, MN 55101
- Northeast 01087/13a

Minnesota State Prison (Old) (warehouse and manufacturing building) Stillwater, MN; Washington County Thomas Harvey 1981 Minnesota Historical Society, 690 Cedar Street, St. Paul, MN 55101 northwest 04268/8