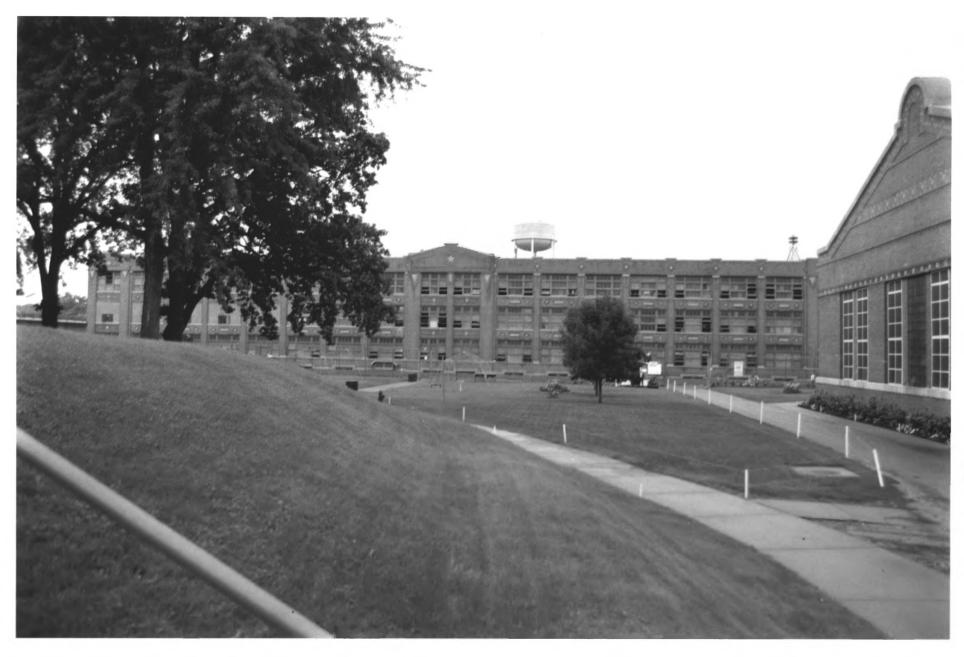

From the Collection of the MINNESOTA HISTORICAL SOCIETY

Stillwater State Prison Historic District (Dining Hall #11) Bayport, MN Washington County Robert Ferguson 1985 Minnesota Historical Society, 690 Cedar St., St. Paul, MN Looking northwest 08230/2

From the Collection of the **MINNESOTA HISTORICAL SOCIETY** 

Stillwater State Prison Historic District (Dining Hall #11) Bayport, MN Washington County Robert Ferguson 1985 Minnesota Historical Society, 690 Cedar St., St. Paul, MN Looking north 08229/4