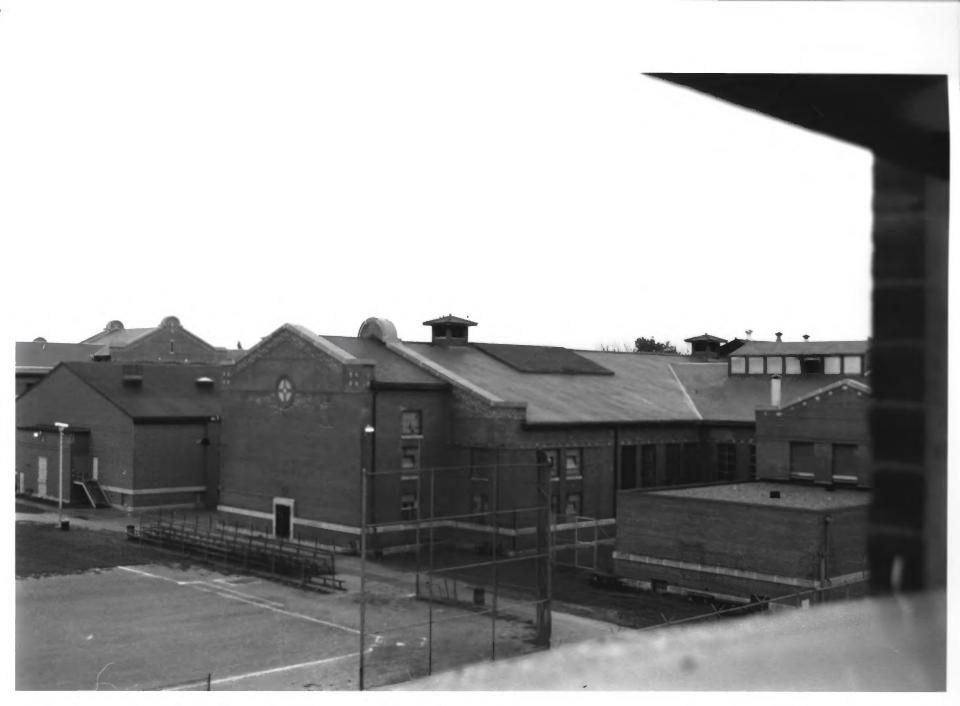

From the Collection of the MINNESOTA HISTORICAL SOCIETY

Stillwater State Prison Historic District Auto Maintenance Garage #25, Non-contributing Bayport, MN Washington County Robert Ferguson 1985 Minnesota Historical Society, 690 Cedar St., St. Paul, MN Looking north 08231/13A