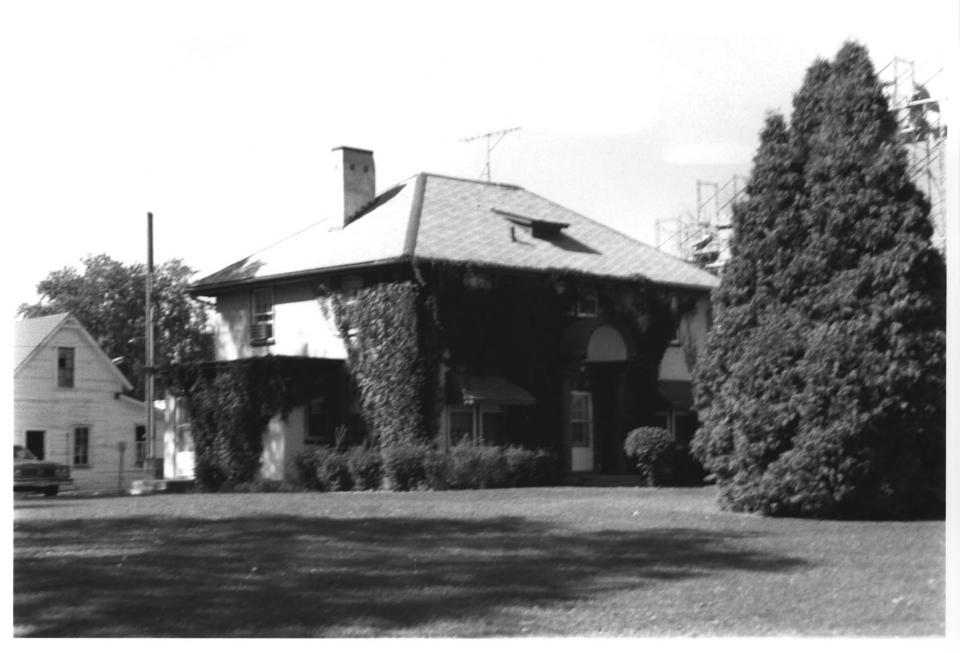

From the Collection of the **MINNESOTA HISTORICAL SOCIETY** 

Stillwater State Prison Historic District (Deputy's Warden's Residence #28) Bayport, MN Washington County Robert Ferguson 1985 Minnesota Historical Society, 690 Cedar St., St. Paul, MN Looking northwest 08231/5A