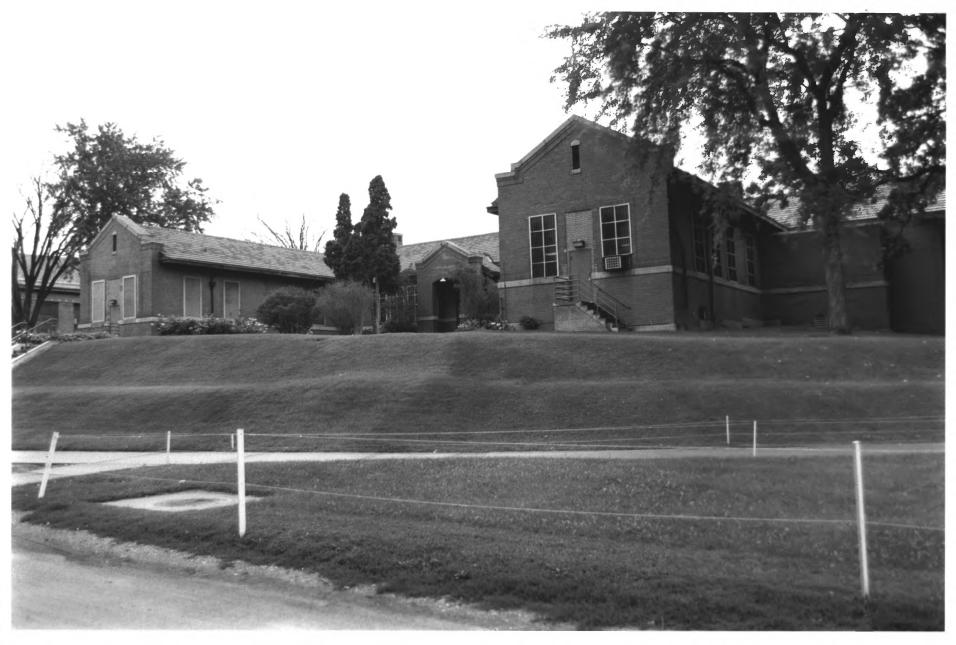

From the Collection of the MINNESOTA HISTORICAL SOCIETY

Stillwater State Prison Historic District (Warden's House #26) Bayport, MN Washington County Robert Ferguson 1985 Minnesota Historical Society, 690 Cedar St., St. Paul, MN Looking northwest 08232/8

From the Collection of the MINNESOTA HISTORICAL SOCIETY

Stillwater State Prison Historic District (Warden's House #26) Bayport, MN Washington County Robert Ferguson 1985 Minnesota Historical Society, 690 Cedar St., St. Paul, MN Looking east 08232/2