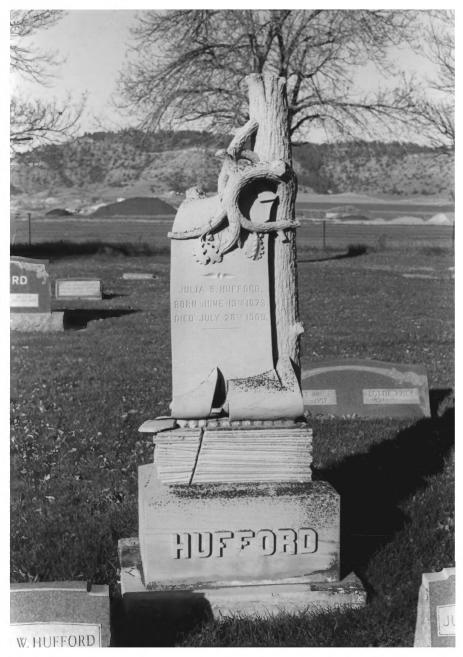

Mountain View Cemetery Highway 10, Columbus, Stillwater County, MT Photographer: Mike Koop Location of Negative: Montana State Historic Preservation Office, Helena Date of photograph: September, 1986 View: Carved grave stone, looking west