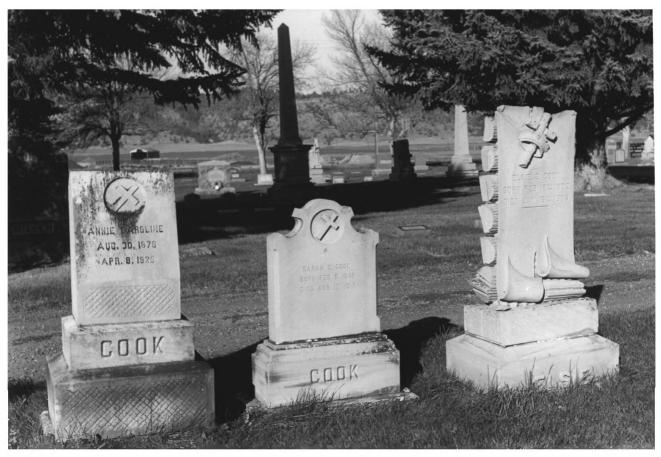

Mountain View Cemetery Highway 10, Columbus, Stillwater County, MT Photographer: Mike Koop Location of Negative: Montana State Historic Preservation Office, Helena Date of photograph: September, 1986 View: Three gravestones. looking west