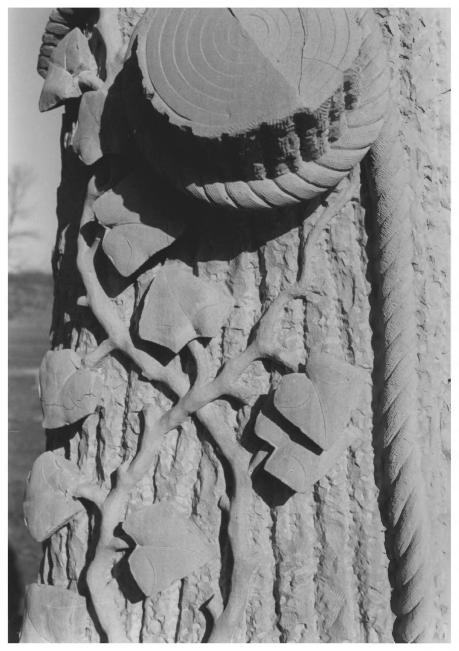

#6 Mountain View Cemetery Highway 10, Columbus, Stillwater County, MT Photographer: Mike Koop Location of Negative: Montana State Historic Preservation Office, Helena Date of photograph: September, 1986 View: Detail of Wimsett grave stone