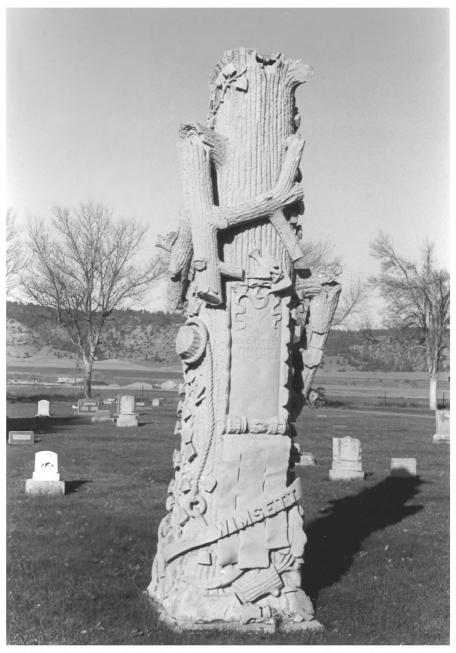

Mountain View Cemetery Highway 10, Columbus, Stillwater County, MT Photographer: Mike Koop Location of Negative: Montana State Historic Preservation Office, Helena Date of photograph: September, 1986 View: Wimsett grave stone, looking west