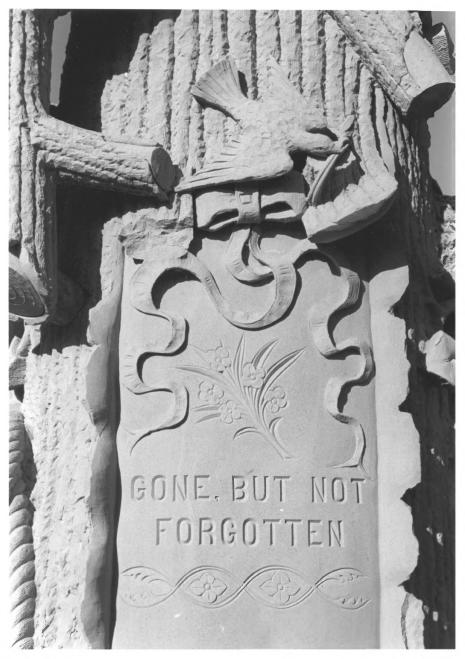

Mountain View Cemeterv Highway 10, Columbus, Stillwater County, MT Photographer: Mike Koop Location of Negative: Montana State Historic Preservation Office, Helena Date of photograph: September, 1986 View: Detail of Wimsett grave stone