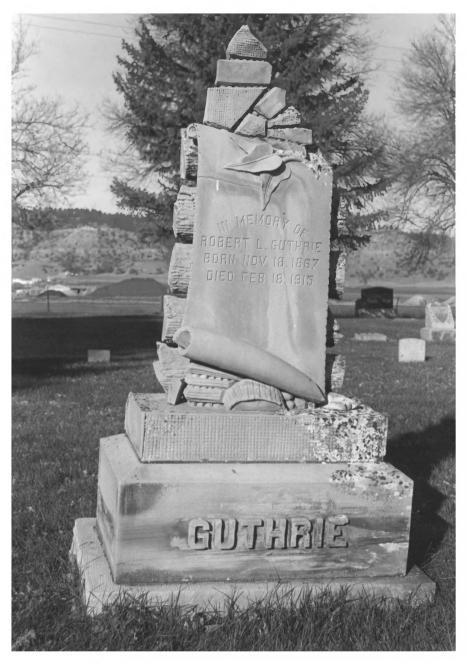

Mountain View Cemetery Highway 10, Columbus, Stillwater County, MT Photographer: Mike Koop Location of Negative: Montana State Historic Preservation Office, Helena Date of photograph: September, 1986 View: Carved grave stone, looking east