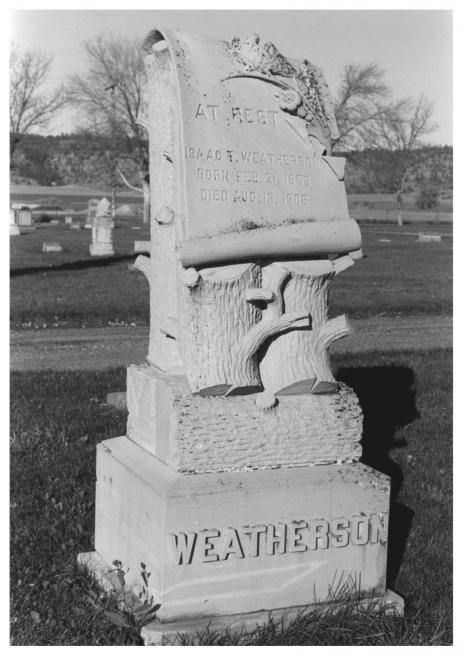

#1 Mountain View Cemetery Highway 10, Columbus, Stillwater County, MT Photographer: Mike Koop Location of Negative: Montana State Historic Preservation Office, Helena Date of photograph: September, 1986 View: Carved grave stone, looking west