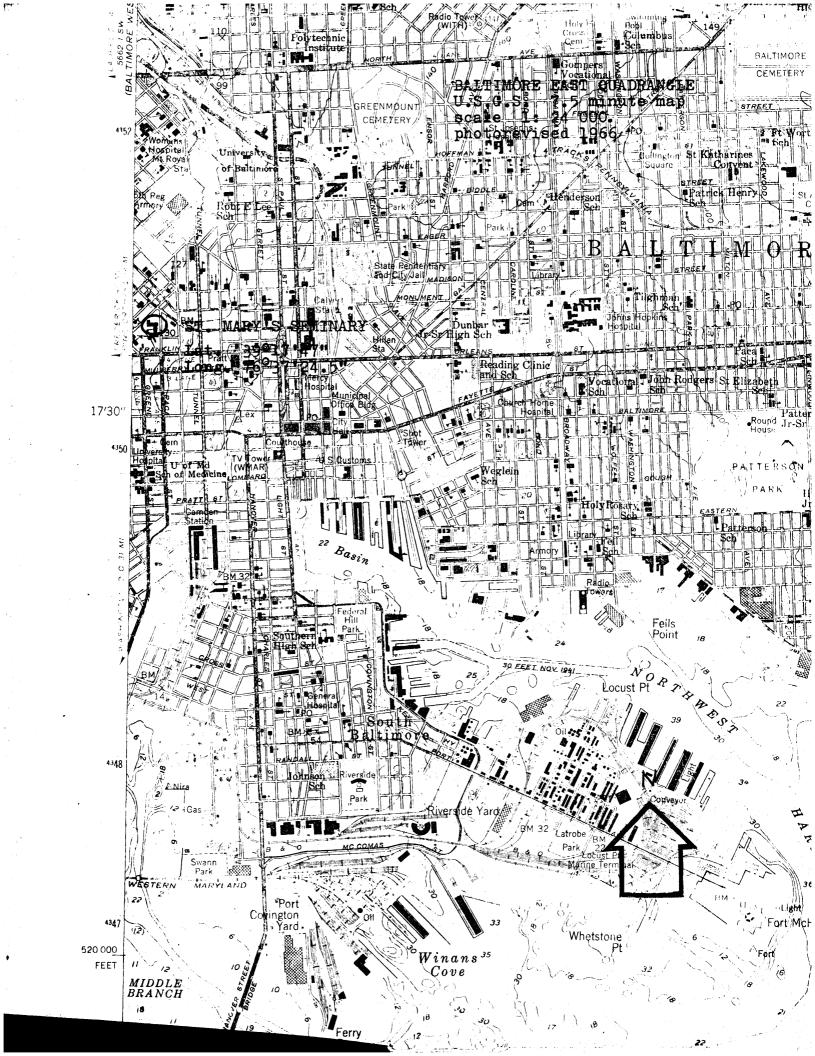

000                                         |                           |                |
| ш         | DATE: photorevised 1966                                  |                           | Mar Sign       |
| V<br>TI   | 4. REQUIREMENTS                                          | <u> </u>                  | 1 /4 /3/2 F    |
| •         | TO BE INCLUDED ON ALL MAPS                               |                           | = CO 000       |
|           | <ol> <li>Property broundaries where required.</li> </ol> |                           | 33             |
|           | 2. North arrow.                                          |                           |                |
|           | 3. Latitude and longitude reference.                     |                           | MILION         |