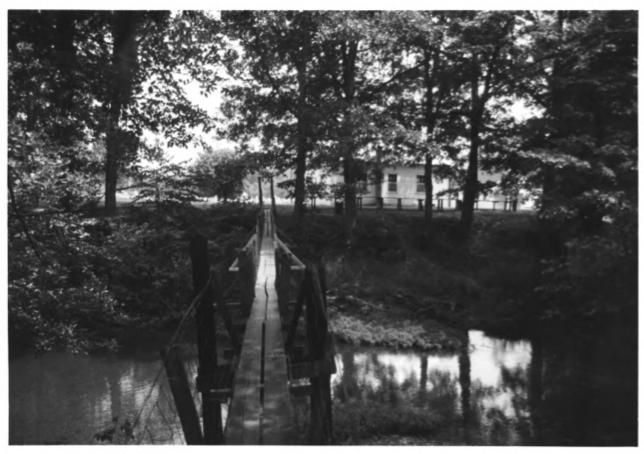

Mount Zion Methodist Episcopal Church South Mount Zion Road Fall River vicinity, Lawrence County, TN Photo by: Richard Quin Date: November 1985 Neg.: Tennessee Historical Commission Nashyille, Tennessee Suspension bridge, facing south #8 of 9