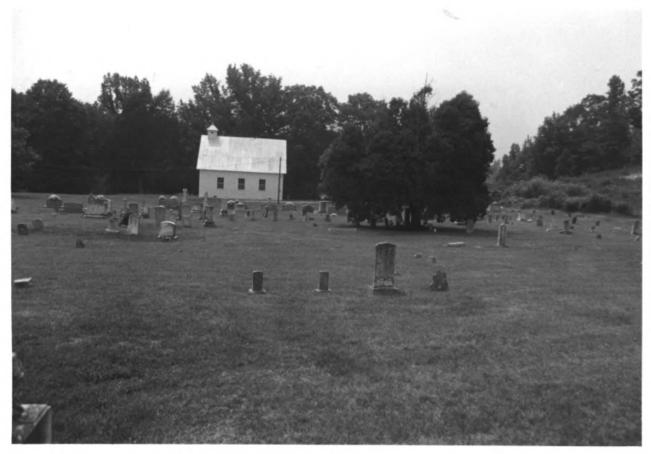

Grayehouse, facing southeast #6 of 9

Mount Zion Methodist Episcopal Church South Mount Zion Road Fall River vicinity, Lawrence County, TN Photo by: Richard Quin Date: November 1985 Neg.: Tennessee Historical Commission Nashville, Tennessee Church and cemetery, facing north #7 of 9