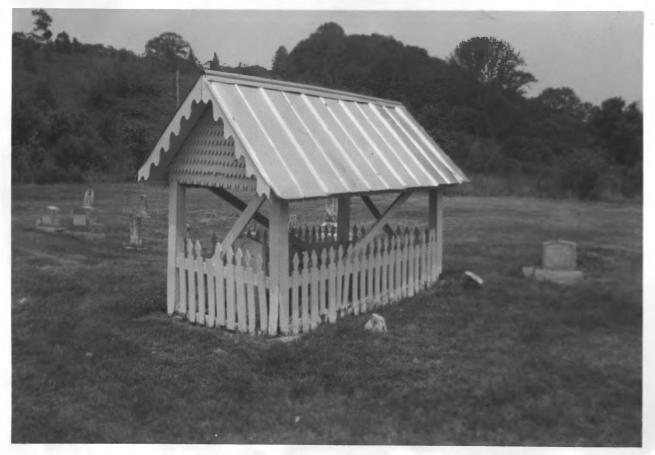

Grayehouse, facing southeast #6 of 9

Mount Zion Methodist Episcopal Church South Mount Zion Road Fall River vicinity, Lawrence County, TN Photo by: Richard Quin Date: November 1985 Neg.: Tennessee Historical Commission Nashville, Tennessee Church and cemetery, facing north #7 of 9