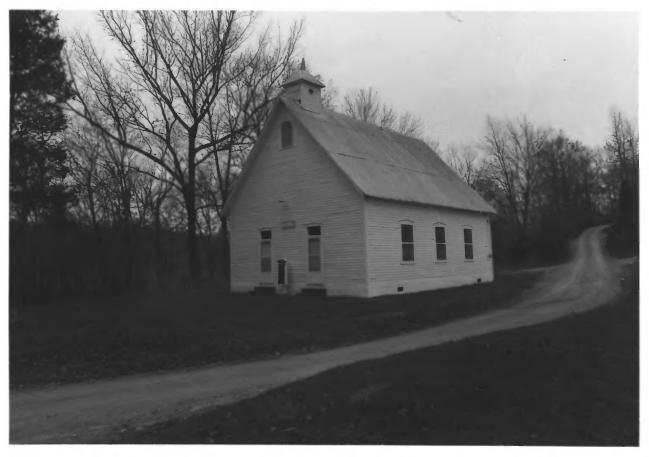

Mount Zion Methodist Episcopal Church South Mount Zion Road Fall River vicinity, Lawrence County, TN Photo by: Richard Quin Date: November 1985 Neg.: Tennessee Historical Commission Nashville, Tennessee

South and east facades, facing northwest

Mount Zion Methodist Episcopal Church South Mount Zion Road Fall River vicinity, Lawrence County, TN Photo by: Richard Quin Date: November 1985 Neg.: Tennessee Historical Commission Nashville, Tennessee Interior, facing east