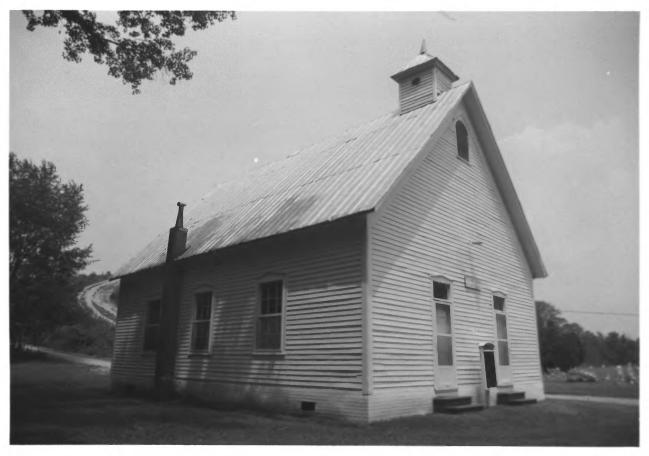

West facade and north elevation, facing southeast #2 of 9

Mount Zion Methodist Episcopal Church South Mount Zion Road Fall River vicinity, Lawrence County, TN Photo by: Richard Quin Date: November 1985 Neg.: Tennessee Historical Commission Nashville, Tennessee West facade and south elevation, facing northeast