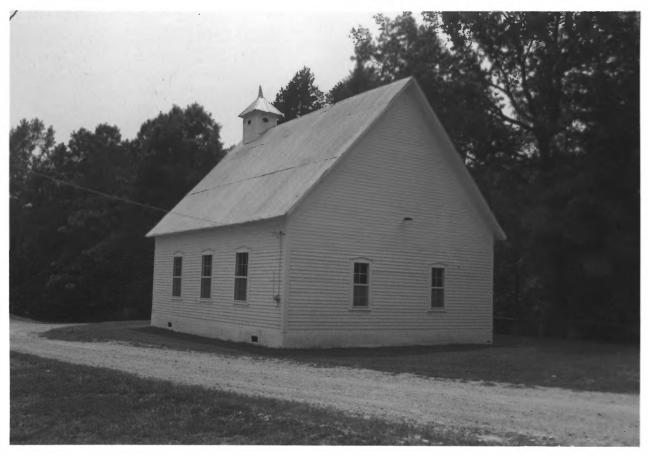

Mount Zion Road Fall River vicinity, Lawrence County, TN Photo by: Richard Quin Date: November 1985 Neg.: Tennessee Historical Commission Nashville, Tennessee

Mount Zion Methodist Episcopal Church South