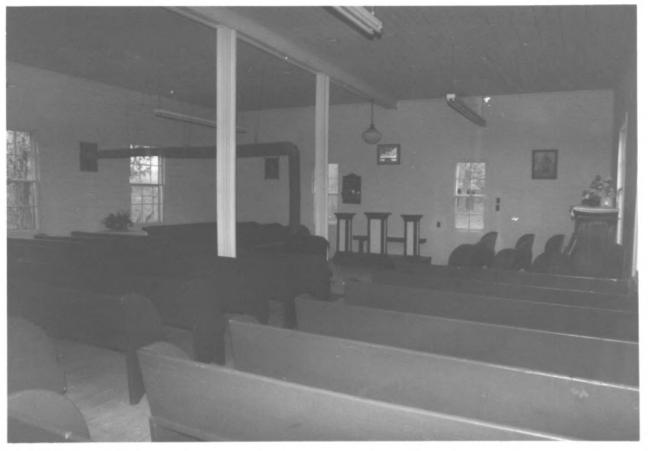

South and east facades, facing northwest

Mount Zion Methodist Episcopal Church South Mount Zion Road Fall River vicinity, Lawrence County, TN Photo by: Richard Quin Date: November 1985 Neg.: Tennessee Historical Commission Nashville, Tennessee Interior, facing east

Mount Zion Road Fall River vicinity, Lawrence County, TN Photo by: Richard Quin Date: November 1985 Neg.: Tennessee Historical Commission Nashville, Tennessee

Mount Zion Methodist Episcopal Church South