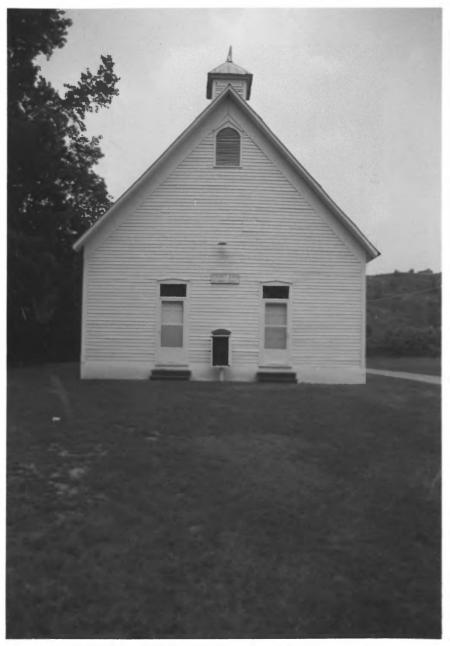

Mount Zion Methodist Episcopal Church South Mount Zion Road Fall River vicinity, Lawrence County, TN Photo by: Richard Quin Date: November 1985 Neg.: Tennessee Historical Commission Nashville, Tennessee West facade, facing east

#1 of 9

Mount Zion Road Fall River vicinity, Lawrence County, TN Photo by: Richard Quin Date: November 1985 Neg.: Tennessee Historical Commission Nashville, Tennessee

Mount Zion Methodist Episcopal Church South