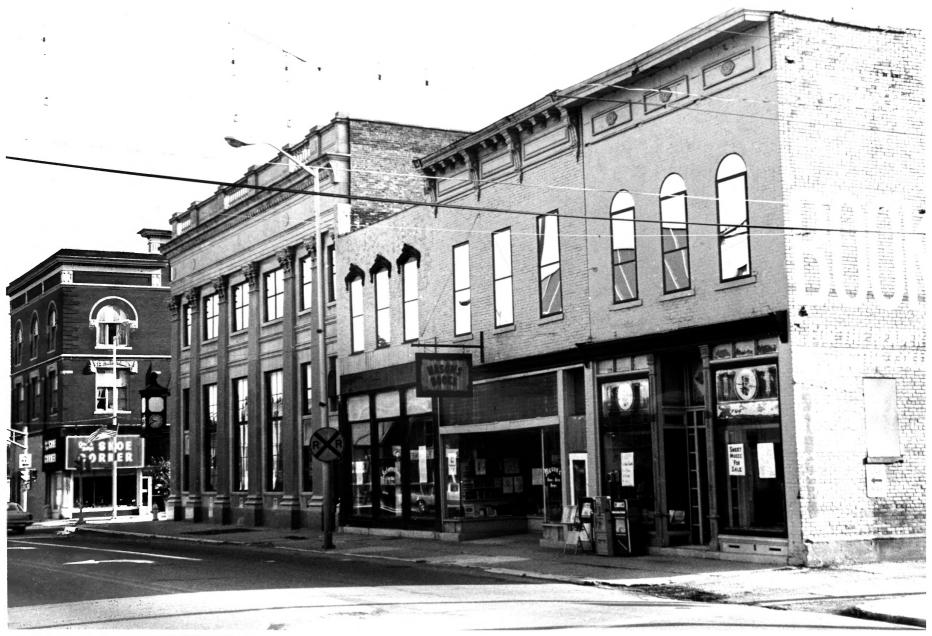

Photograph # Z of 57

Streetscape South Wabash Street at East Market Street Wabash, Indiana Photographer: Lynn Huber Taken: June 1, 1985 Negative at Wabash Carnegie Public Library

West Elevation
Photograph # AA Of 57

Streetscape South Wabash Street from Alley between East Market and East Canal Streets Wabash, Indiana Photographer: Lynn Huber Taken: June 23, 1985 Negative at Wabash Carnegie Public Library

East Elevation
Photograph # BB of 57