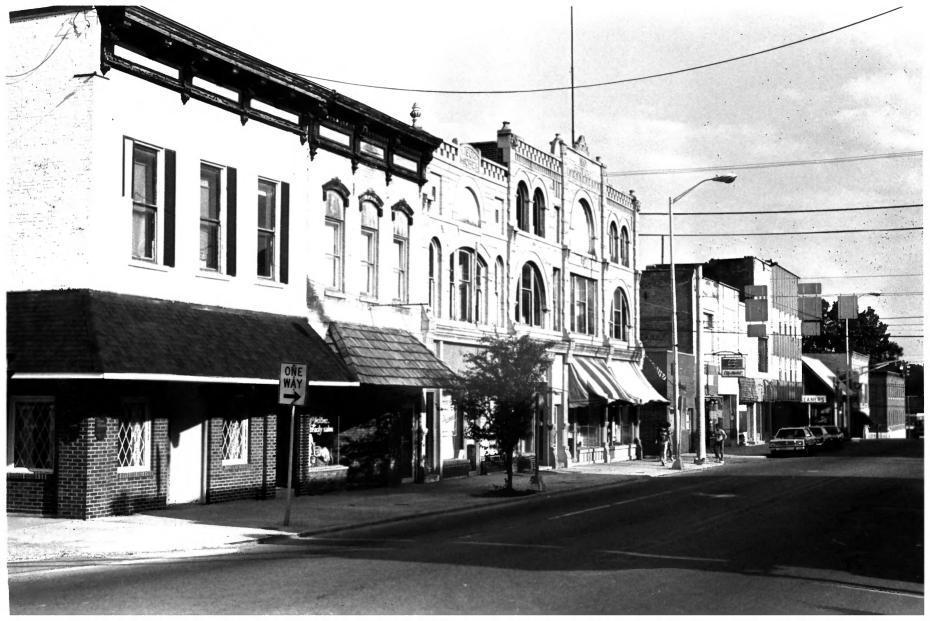

West Elevation
Photograph # U of 57

Streetscape South Wabash Street from West Hill Street Wabash, Indiana Photographer: Lynn Huber Taken: June 1, 1985 Negative at Wabash Carnegie Public Library West Elevation Photograph # X of 57

Streetscape South Wabash Street at West Main Street Wabash, Indiana Photographer: Lynn Huber Taken: June 1, 1985 Negative at Wabash Carnegie Public Library East Elevation

Photograph # Y of 57

Streetscape South Wabash Street at East Main Street Wabash, Indiana Photographer: Lynn Huber Taken: June 1, 1985 Negative at Wabash Carnegie Public Library West Elevation