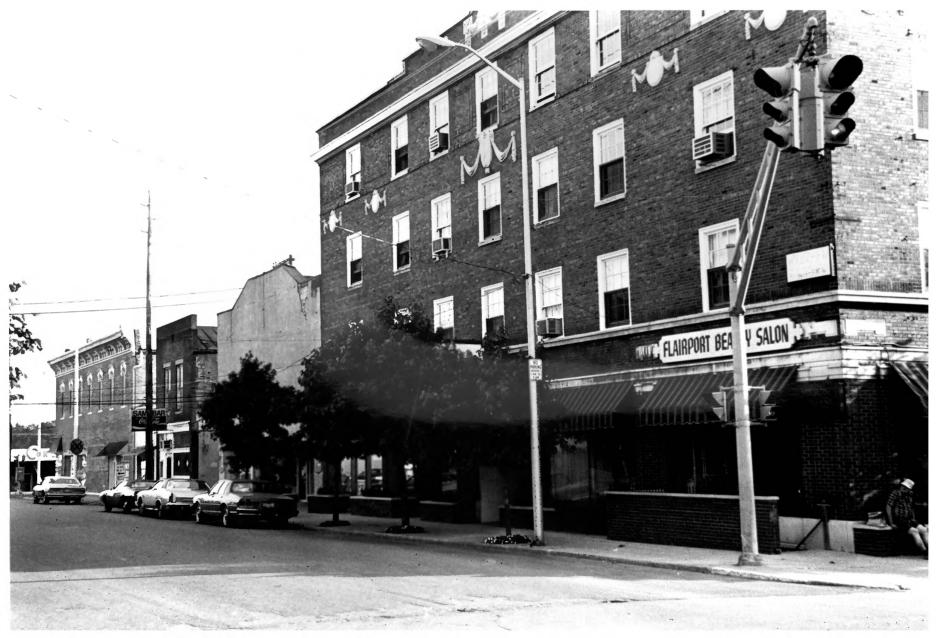

Streetscape West Hill Street at South Wabash Street Wabash, Indiana Photographer: Lynn Huber Taken: June 1, 1985 Negative at Wabash Carnegie Public Library North Elevation Photograph # R of 57

Streetscape South Miami Street from West Main Street Wabash, Indiana Photographer: Lynn Huber Taken: June 23, 1985 Negative at Wabash Carnegie Public Library East Elevation Photograph # S of 57

Streetscape South Miami Street from West Market Street Wabash, Indiana Photographer: Lynn Huber Taken: June 23, 1985 Negative at Wabash Carnegie Public Library East Elevation Photograph # T of 57

Streetscape South Miami Street from West Market Street Wabash, Indiana Photographer: Lynn Huber Taken: June 23, 1985 Negative at Wabash Carnegie Public Library