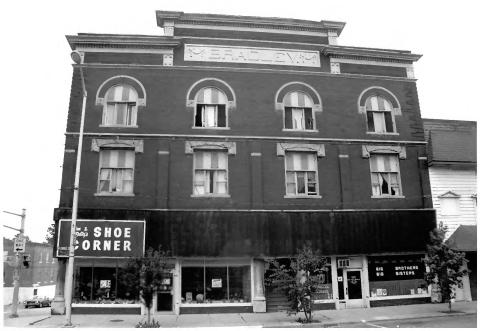

Bradley Block 5-7 West Canal Street Wabash, Indiana Photographer: Lynn Huber Taken: May 15, 1985 Negative at Wabash Carnegie Public Library North Elevation Photograph # 7 of 57

Commercial Building 7 East Canal Street Wabash, Indiana Photographer: Lynn Huber Taken: May 15, 1985 Negative at Wabash Carnegie Public Library North Elevation Photograph # 8 of 57