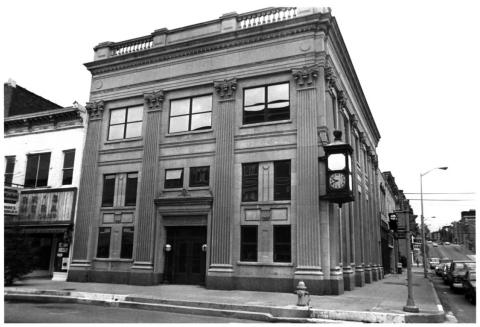

Commercial Building 108 West Canal Street Wabash, Indiana Photographer: Lynn Huber Taken: May 15, 1985 Negative at Wabash Carnegie Public Library South Elevation Photograph # 1 of 57

Wabash County Loan & Trust Co./ Plain Dealer 8 West Canal Street Wabash, Indiana Photographer: Lynn Huber Taken: May 15, 1985 Negative at Wabash Carnegie Public Library South Elevation Photograph # 6 of 57