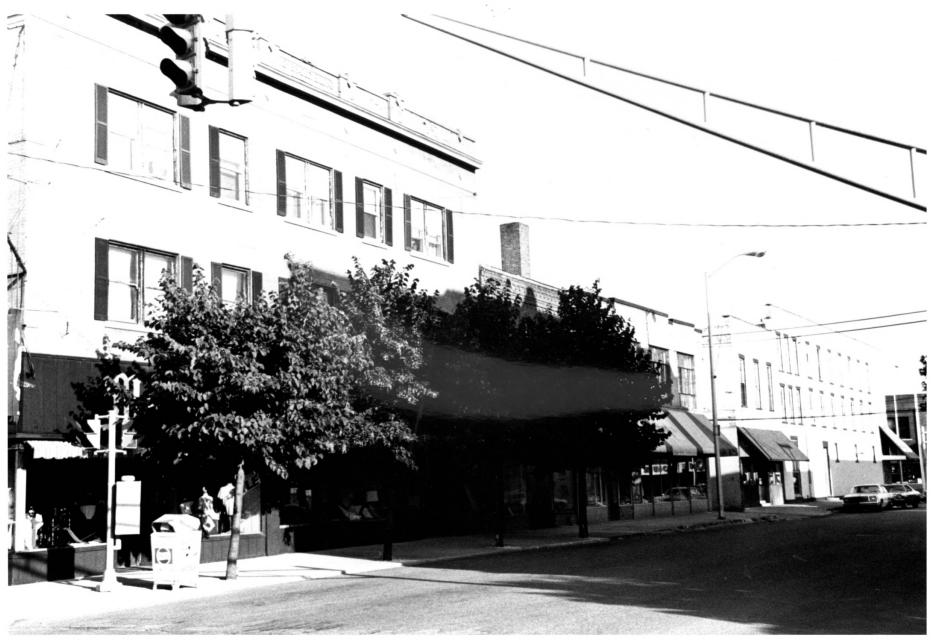

West Elevation
Photograph # U of 57

Streetscape South Wabash Street from West Hill Street Wabash, Indiana Photographer: Lynn Huber Taken: June 1, 1985 Negative at Wabash Carnegie Public Library West Elevation Photograph # X of 57

Streetscape South Wabash Street at West Main Street Wabash, Indiana Photographer: Lynn Huber Taken: June 1, 1985 Negative at Wabash Carnegie Public Library East Elevation

Photograph # Y of 57

Streetscape South Wabash Street at East Main Street Wabash, Indiana Photographer: Lynn Huber Taken: June 1, 1985 Negative at Wabash Carnegie Public Library West Elevation