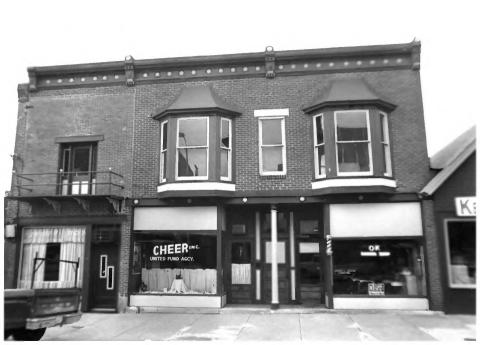

Bradley Block 5-7 West Canal Street Wabash, Indiana Photographer: Lynn Huber Taken: May 15, 1985 Negative at Wabash Carnegie Public Library North Elevation Photograph # 7 of 57

Commercial Building 7 East Canal Street Wabash, Indiana Photographer: Lynn Huber Taken: May 15, 1985 Negative at Wabash Carnegie Public Library North Elevation Photograph # 8 of 57