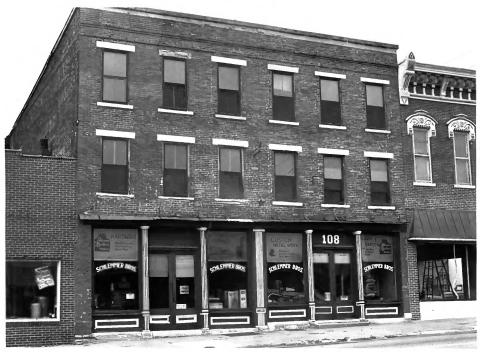

Commercial Building 108 West Canal Street Wabash, Indiana Photographer: Lynn Huber Taken: May 15, 1985 Negative at Wabash Carnegie Public Library South Elevation Photograph # 1 of 57

Wabash County Loan & Trust Co./ Plain Dealer 8 West Canal Street Wabash, Indiana Photographer: Lynn Huber Taken: May 15, 1985 Negative at Wabash Carnegie Public Library South Elevation Photograph # 6 of 57