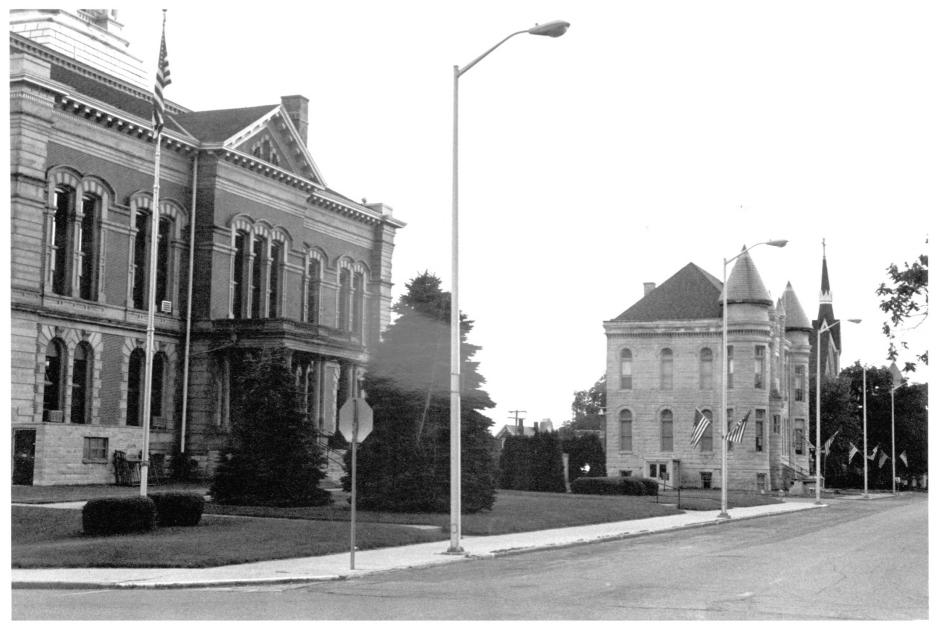

Streetscape West Hill Street at South Wabash Street Wabash, Indiana Photographer: Lynn Huber Taken: June 1, 1985 Negative at Wabash Carnegie Public Library North Elevation Photograph # R of 57

Streetscape South Miami Street from West Main Street Wabash, Indiana Photographer: Lynn Huber Taken: June 23, 1985 Negative at Wabash Carnegie Public Library East Elevation Photograph # S of 57

Streetscape South Miami Street from West Market Street Wabash, Indiana Photographer: Lynn Huber Taken: June 23, 1985 Negative at Wabash Carnegie Public Library East Elevation Photograph # T of 57

Streetscape South Miami Street from West Market Street Wabash, Indiana Photographer: Lynn Huber Taken: June 23, 1985 Negative at Wabash Carnegie Public Library