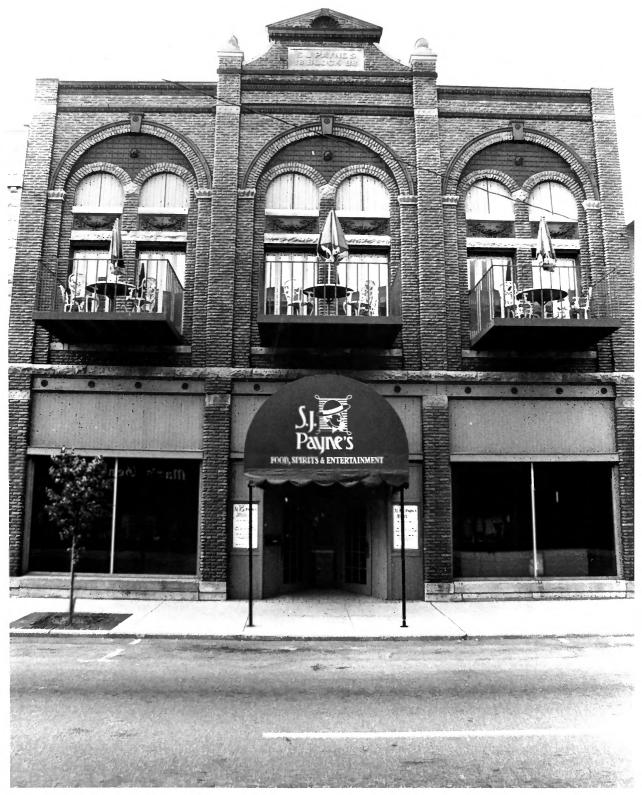

South Elevation

Photograph # 10 of 57

84 West Market Street Wabash, Indiana Photographer: Lynn Huber Taken: June 23, 1985 Negative at Wabash Carnegie Public Library South Elevation

S. J. Payne's Block

Photograph # 12 of 57