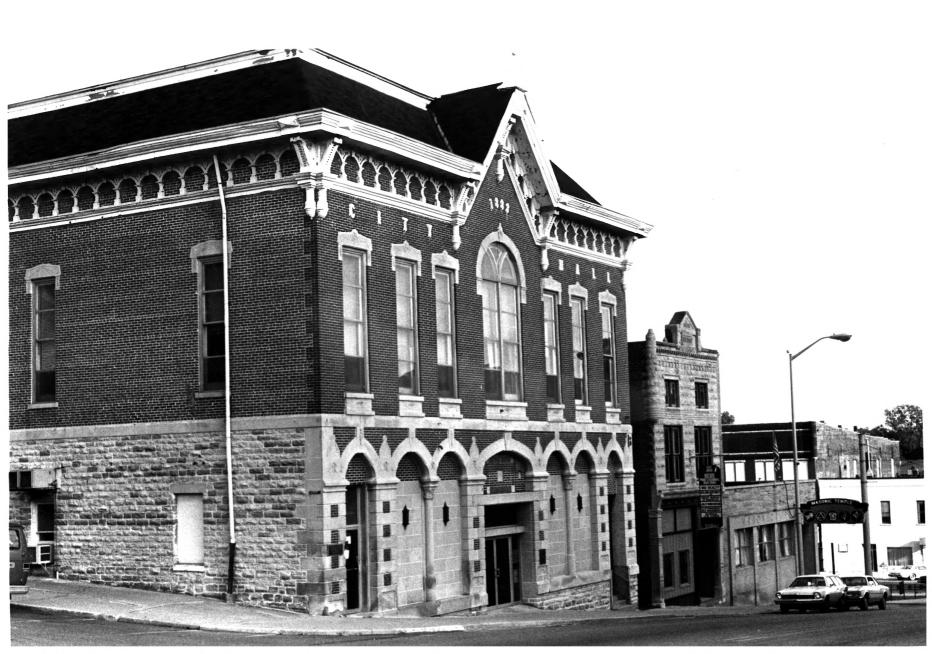

Busick Block 20 East Canal Street Wabash, Indiana Photographer: Lynn Huber Taken: May 15, 1985 Negatives at Wabash Carnegie Public Library South Elevation Photograph # 9 of 57

Eagles' Building 104-106 West Market Street Wabash, Indiana Photographer: Lynn Huber Taken: May 15, 1985 Negative at Wabash Carnegie Public Library

South Elevation

Photograph # 10 of 57

84 West Market Street Wabash, Indiana Photographer: Lynn Huber Taken: June 23, 1985 Negative at Wabash Carnegie Public Library South Elevation

S. J. Payne's Block

Photograph # 12 of 57