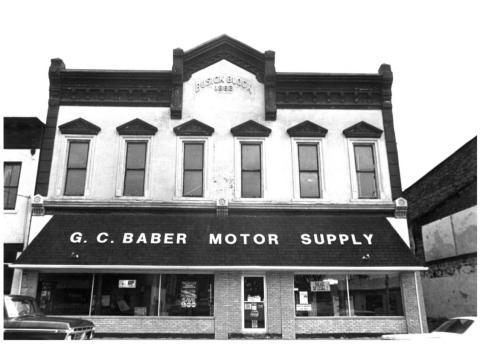

Busick Block 20 East Canal Street Wabash, Indiana Photographer: Lynn Huber Taken: May 15, 1985 Negatives at Wabash Carnegie Public Library South Elevation Photograph # 9 of 57

Eagles' Building 104-106 West Market Street Wabash, Indiana Photographer: Lynn Huber Taken: May 15, 1985 Negative at Wabash Carnegie Public Library