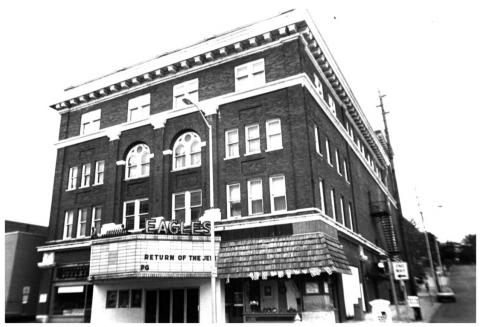

Busick Block 20 East Canal Street Wabash, Indiana Photographer: Lynn Huber Taken: May 15, 1985 Negatives at Wabash Carnegie Public Library South Elevation Photograph # 9 of 57

Eagles' Building 104-106 West Market Street Wabash, Indiana Photographer: Lynn Huber Taken: May 15, 1985 Negative at Wabash Carnegie Public Library