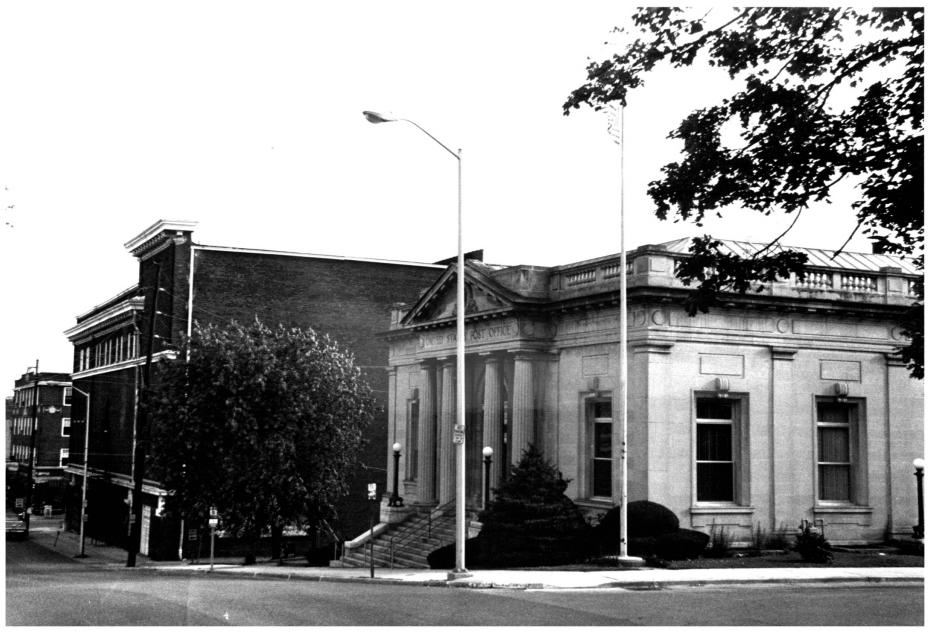

Busick Block 20 East Canal Street Wabash, Indiana Photographer: Lynn Huber Taken: May 15, 1985 Negatives at Wabash Carnegie Public Library South Elevation Photograph # 9 of 57

Eagles' Building 104-106 West Market Street Wabash, Indiana Photographer: Lynn Huber Taken: May 15, 1985 Negative at Wabash Carnegie Public Library