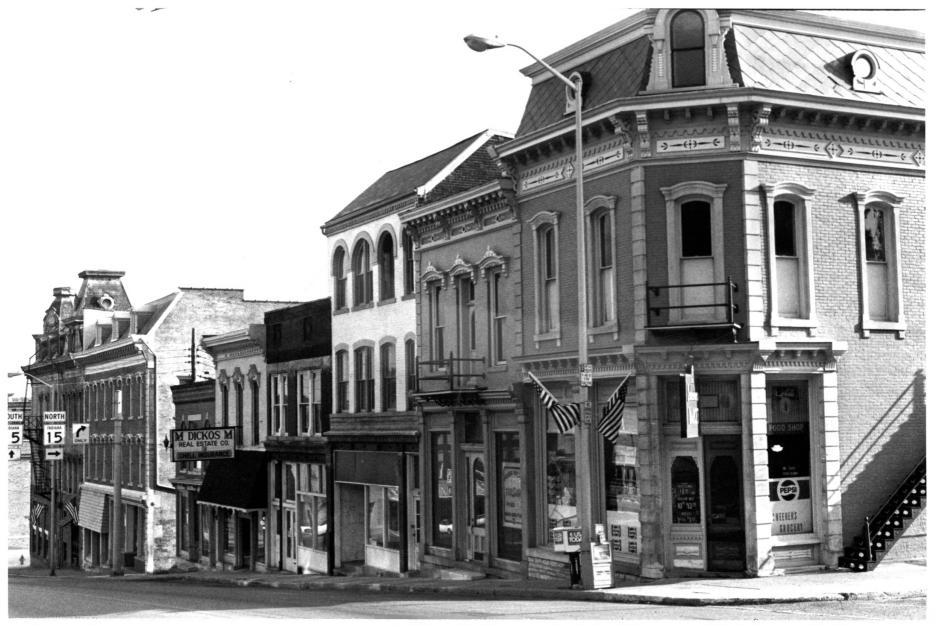

Streetscape West Hill Street at South Wabash Street Wabash, Indiana Photographer: Lynn Huber Taken: June 1, 1985 Negative at Wabash Carnegie Public Library North Elevation Photograph # R of 57

Streetscape South Miami Street from West Main Street Wabash, Indiana Photographer: Lynn Huber Taken: June 23, 1985 Negative at Wabash Carnegie Public Library East Elevation Photograph # S of 57

Streetscape South Miami Street from West Market Street Wabash, Indiana Photographer: Lynn Huber Taken: June 23, 1985 Negative at Wabash Carnegie Public Library East Elevation Photograph # T of 57

Streetscape South Miami Street from West Market Street Wabash, Indiana Photographer: Lynn Huber Taken: June 23, 1985 Negative at Wabash Carnegie Public Library