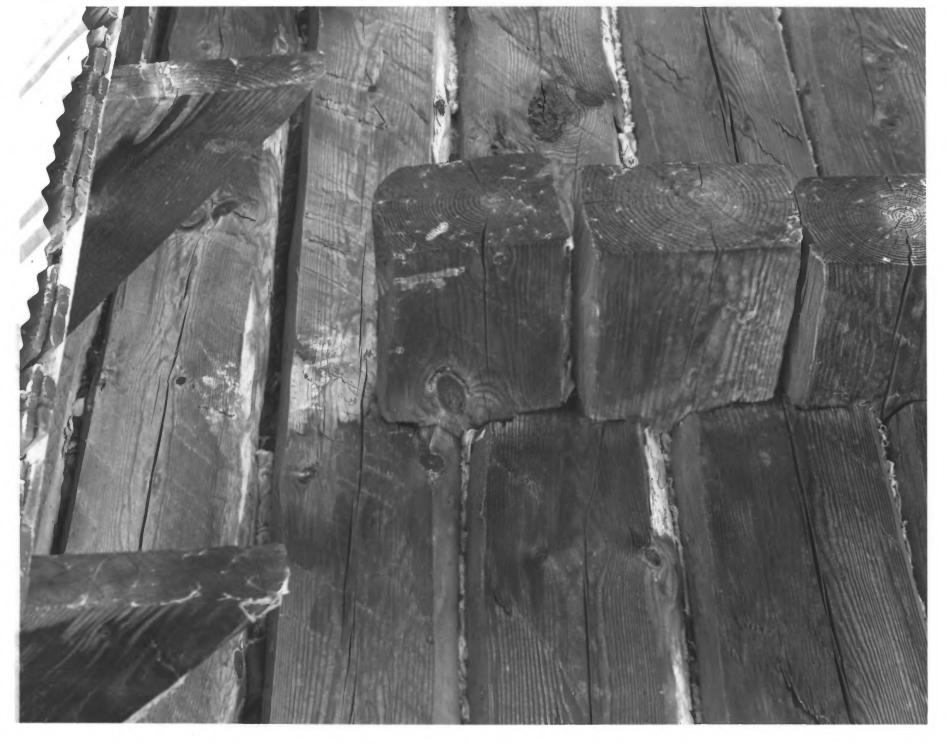

Long Valley Finnish Structures (Thematic Group) Thomas Jarvi Homestead, site #4 Long Valley, Valley, County, Idaho

Photographer: Alice Koskella Winter, 1979

Negative on file in the Koskella Finnish Collection available through the Idaho State Historical Society

View from southwest

Photograph one of two



Long Valley Finnish Structures (Thematic Group) Thomas Jarvi Homestead, site #4 Long Valley, Valley.County, Idaho

Photographer: Alice Koskella Winter, 1979

Negative on file in the Koskella Finnish Collection available through the Idaho State Historical Society

Detail of exterior wall

Photograph two of two