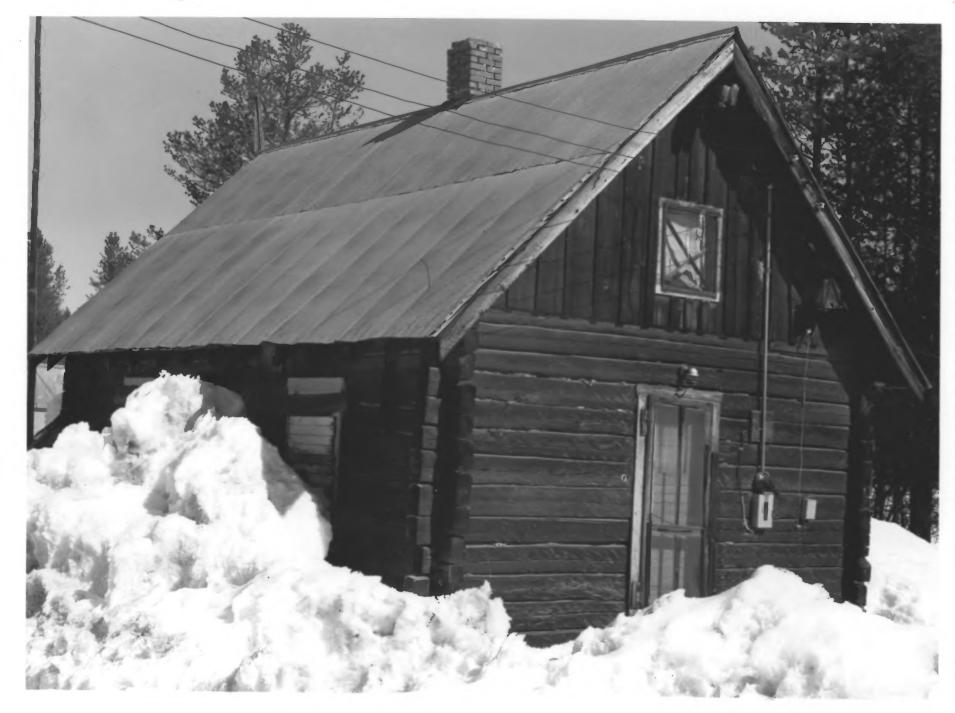

Long Valley Finnish Structures (Thematic Group) Thomas Jarvi Homestead, site #4 Long Valley, Valley, County, Idaho

Photographer: Alice Koskella Winter, 1979

Negative on file in the Koskella Finnish Collection available through the Idaho State Historical Society

View from southwest

Photograph one of two

Long Valley Finnish Structures (Thematic Group) Thomas Jarvi Homestead, site #4 Long Valley, Valley.County, Idaho

Photographer: Alice Koskella Winter, 1979

Negative on file in the Koskella Finnish Collection available through the Idaho State Historical Society