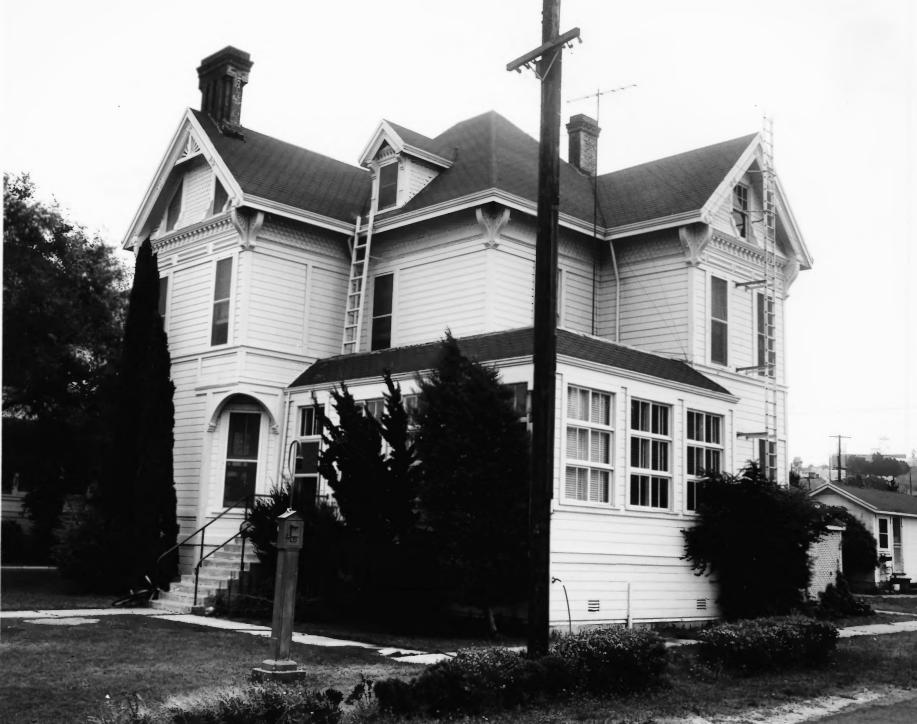

DATE OF PHOTO:    | August 1974         |                            |      |
| NEGATIVE FILED AT | Γ:                  |                            |      |
|                   | Mare Island Naval   | Shipyard                   |      |
| IDENTIFICATION    |                     |                            |      |
| DESCRIBE VIEW, D  | DIRECTION, ETC.     |                            | P    |
| Coal She          | eds (buildings 141, | 143, 145, 147, 149, 151, 1 | 153, |
| 155, 163          | 3). Northeast or w  | aterfront ends.            |      |
|                   |                     |                            |      |
|                   |                     |                            |      |
|                   |                     |                            |      |



Z

O

 $\mathbf{\alpha}$ 

Ш

### UNITED STATES DEPARTMENT OF THE INTERIOR NATIONAL PARK SERVICE

### NATIONAL REGISTER OF HISTORIC PLACES

#### PROPERTY PHOTOGRAPH FORM

| STATE          |      |
|----------------|------|
| California     |      |
| COUNTY         |      |
| Solano         |      |
| FOR NPS USE ON | LY   |
| ENTRY NUMBER   | DATE |
|                |      |

| NAME              |                     |             |        |     |
|-------------------|---------------------|-------------|--------|-----|
| соммон:           | Mare Island Nava    |             |        |     |
| AND/OR HISTORIC:  | Mare Island Nava    | l Shipyard  |        |     |
| LOCATION          |                     |             | -      |     |
| STREET AND NUMBER | Mare Island         |