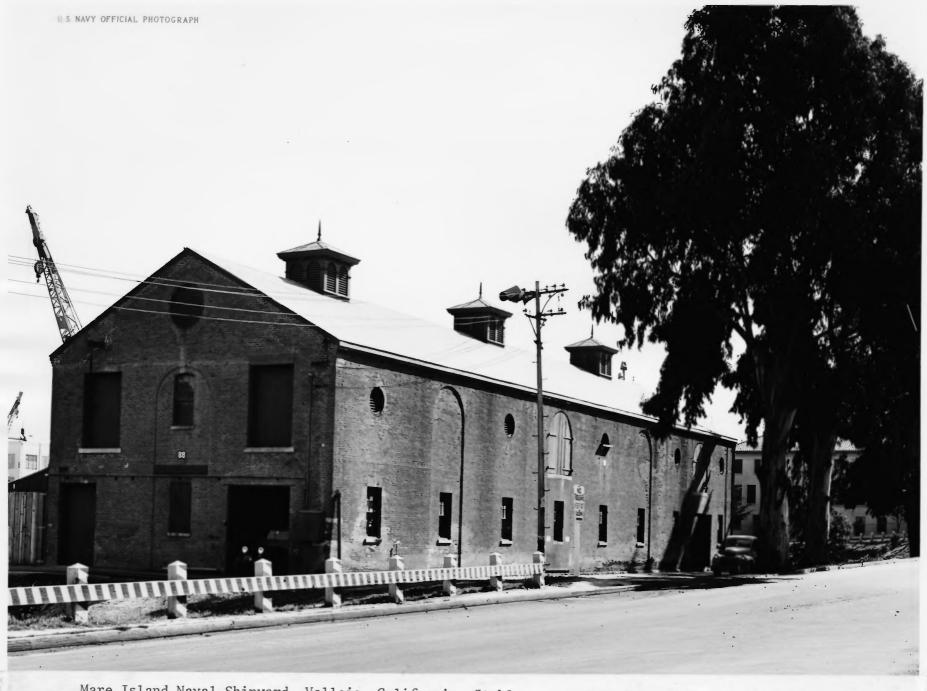

| NAME             |                     |                             |      |
|------------------|---------------------|-----------------------------|------|
| COMMON:          | Mare Island Naval   | Shipyard                    |      |
| AND/OR HISTORIC: | Mare Island Naval   | Shipyard                    |      |
| LOCATION         |                     |                             |      |
| STREET AND NUMBE | ER:                 |                             |      |
|                  | Mare Island         | Ten                         |      |
| CITY OR TOWN:    |                     |                             |      |
|                  | Vallejo             |                             |      |
| STATE:           |                     | CODE COUNTY:                | CODE |
|                  | California          | 06 Solano                   | 095  |
| PHOTO REFERENC   | E                   |                             |      |
| PHOTO CREDIT:    | Official U.S. Nav   | y Photo                     |      |
| DATE OF PHOTO:   | February 1953       |                             |      |
| NEGATIVE FILED A | т:                  |                             |      |
|                  | Mare Island Naval   | Shipyard                    |      |
| IDENTIFICATION   |                     |                             |      |
| DESCRIBE VIEW,   | DIRECTION, ETC.     |                             |      |
| Stable           | (building 88) Nor   | thwest end and southwest s  | ide  |
| 500020           | (Editating 00): NOI | thwest end and southwest s. | ide. |
|                  |                     |                             |      |
|                  |                     |                             |      |
|                  |                     |                             |      |