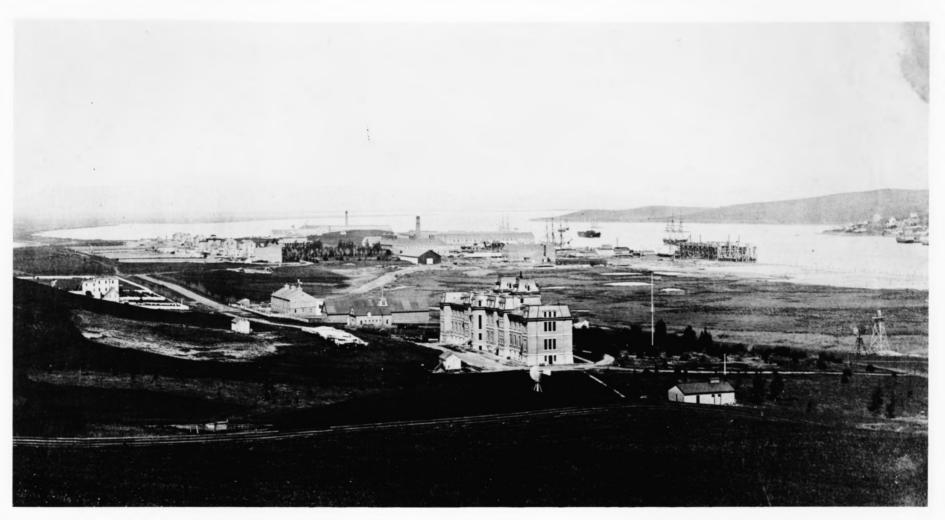

COUNTY:

CODE Solano

PHOTO REFERENCE PHOTO CREDIT:

> circa 1871 DATE OF PHOTO: J. P. Shaw NEGATIVE FILED AT:

c/o Mare Island Naval Shipyard

California

4. IDENTIFICATION

DESCRIBE VIEW, DIRECTION, ETC.

Mare Island Naval Shipyard circa 1871. View to the north with hospital in foreground and floating drydock to the right.