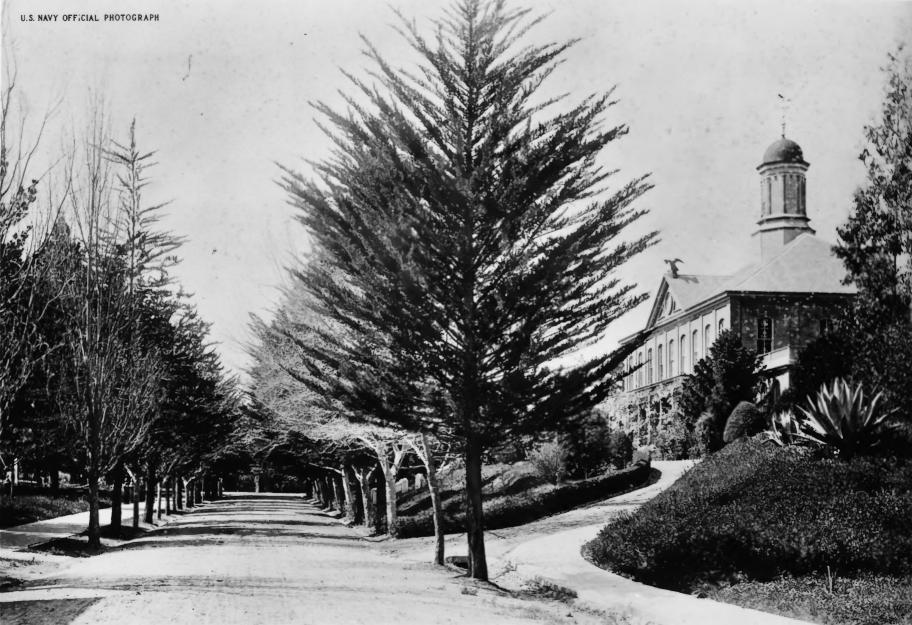

Mare Island Naval Shipyard, Vallejo, California; Administration Building circa 1860. U.S. Navy official photograph 1973

S

Administration Building (building 47). Front or southeast view.

Mare Island Naval Shipyard, Vallejo, California; Stable.

U.S. Navy official photograph 1953

N N

œ