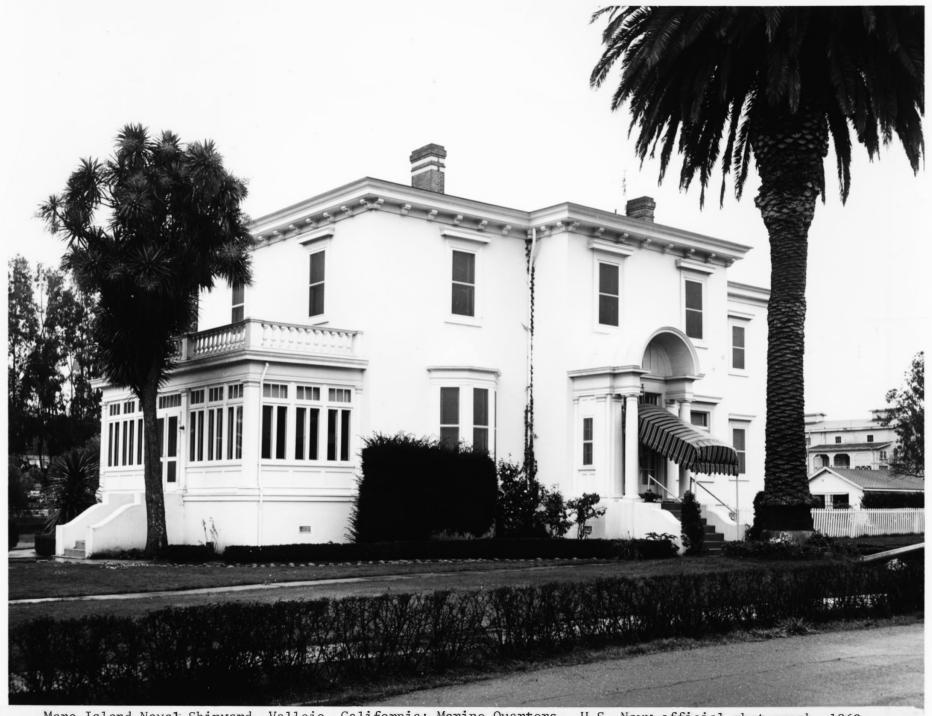

Mare Island Naval Shipyard, Vallejo, California; Marine Quarters. U.S. Navy official photograph, 1969

Mare Island Naval Shipyard Vallejo, California

Building M-1, Marine Quarters in new location (moved November 1952)