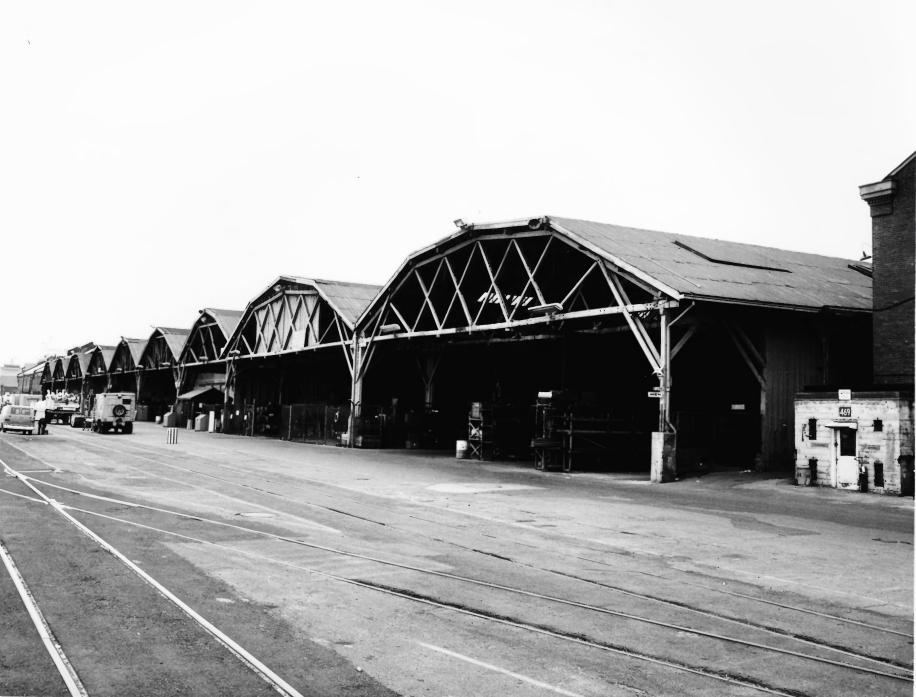

| ard     |                |      |
| IDENTIFICATION        |               |        |        |         |                |      |
| <br>DESCRIBE VIEW, DI | RECTION, ETC. |        |        |         |                |      |
| Saint Pe-<br>front.   | ter's Chapel  | (build | ling ] | .04).   | Southwest side | and  |
|                       |               |        |        |         |                |      |
|                       |               |        |        |         |                |      |



Mare Island Naval Shipyard, Vallejo, California; Marine Quarters. U.S. Navy official photograph, 1969

Mare Island Naval Shipyard Vallejo, California

Building M-1, Marine Quarters in new location (moved November 1952)



MSA 139674 10-76

S. W. End Blog 53

U.S. NAVY OFFICIAL PHOTOGRAPH



œ

#### UNITED STATES DEPARTMENT OF THE INTERIOR NATIONAL PARK SERVICE

### PROPERTY PHOTOGRAPH FORM

| STATE           |      |
|-----------------|------|
| California      | 1    |
| COUNTY          |      |
| Solano          |      |
| FOR NPS USE ON! | _Y   |
| ENTRY NUMBER    | DATE |
|                 |      |

| NAME              | (A)                 |                            |      |
|-------------------|---------------------|----------------------------|------|
| соммон:           | Mare Island Naval   | Shipyard                   |      |
| AND/OR HISTORIC:  |                     |                            |      |
| LOCATION          |                     | -                          |      |
| STREET AND NUMBE  | R:                  |                            |      |