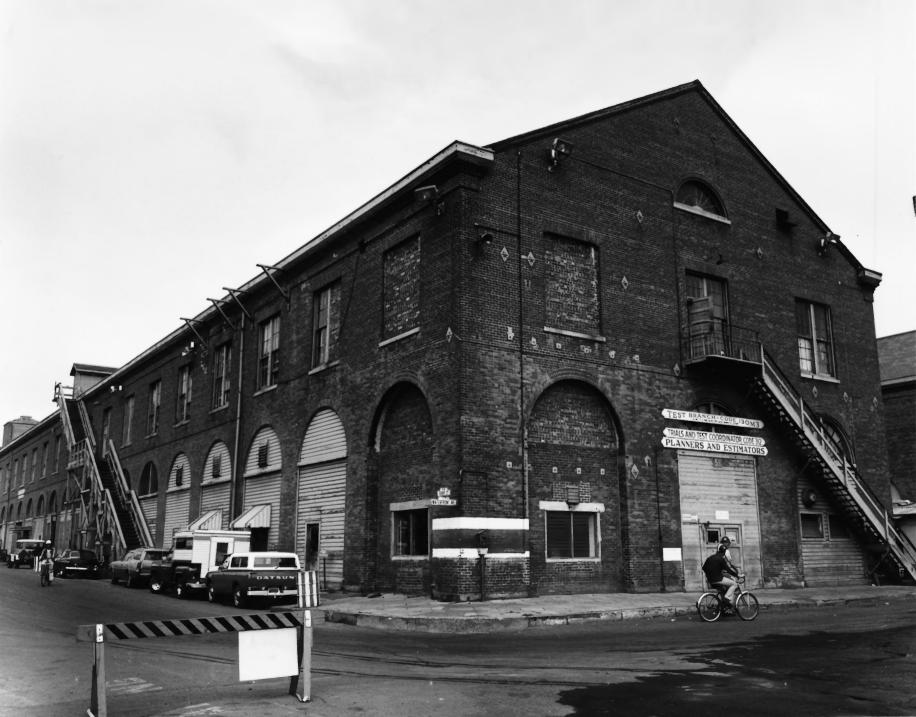

Z 1. NAME Mare Island Naval Shipyard 0 COMMON: Mare Island Naval Shipyard AND/OR HISTORIC: 2. LOCATION STREET AND NUMBER: U Mare Island CITY OR TOWN: œ Vallejo COUNTY: STATE: CODE CODE California Solano S 3. PHOTO REFERENCE Z Official U.S. Navy Photo PHOTO CREDIT: October 1967 DATE OF PHOTO: ш NEGATIVE FILED AT: Mare Island Naval Shipyard ш 4. IDENTIFICATION DESCRIBE VIEW, DIRECTION, ETC. Drydock 1. View of the northeast or waterfront end.