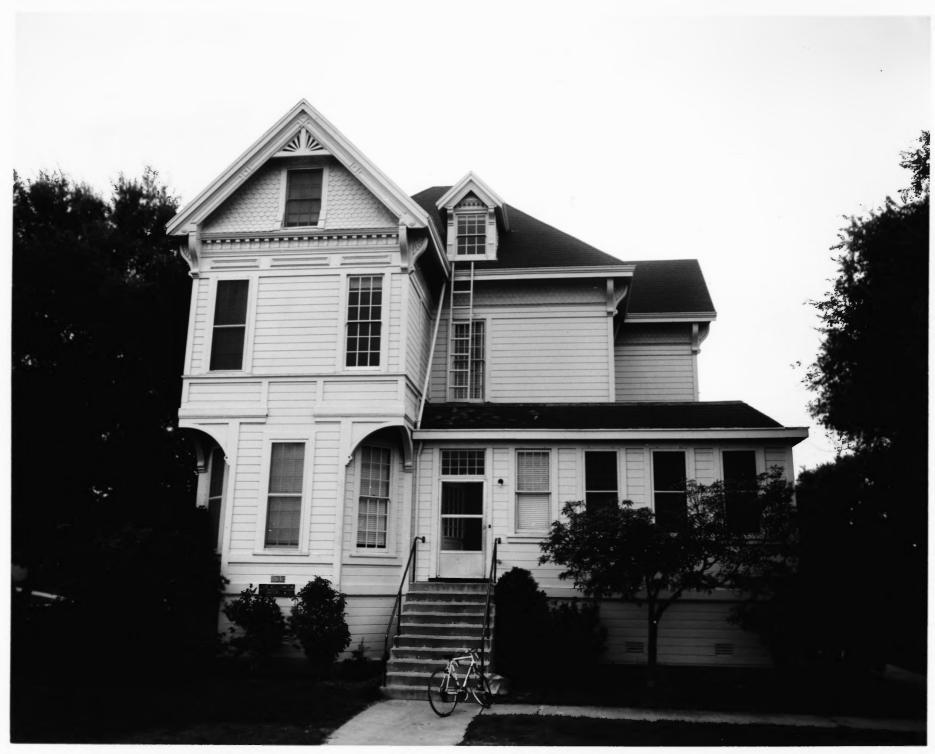

| NAME              |                     |             |        |     |
|-------------------|---------------------|-------------|--------|-----|
| соммон:           | Mare Island Nava    |             |        |     |
| AND/OR HISTORIC:  | Mare Island Nava    | l Shipyard  |        |     |
| LOCATION          |                     |             | -      |     |
| STREET AND NUMBER | Mare Island         |             |        |     |
| CITY OR TOWN:     | Vallejo             |             |        |     |
| STATE:            | California          | CODE COUNTY | Solano | 095 |
| HOTO REFERENCE    |                     |             | ar ar  |     |
| PHOTO CREDIT:     | Official U.S. Na    | vy Photo    |        |     |
| DATE OF PHOTO:    | February 1969       |             |        |     |
| NEGATIVE FILED AT | Mare Island Nava    | l Shipyard  |        |     |
| DENTIFICATION     |                     |             |        |     |
| DESCRIBE VIEW, D  | IRECTION, ETC.      |             | 7.000  |     |
| Officers          | s' Quarters (build: | ing M-1).   | Front. |     |