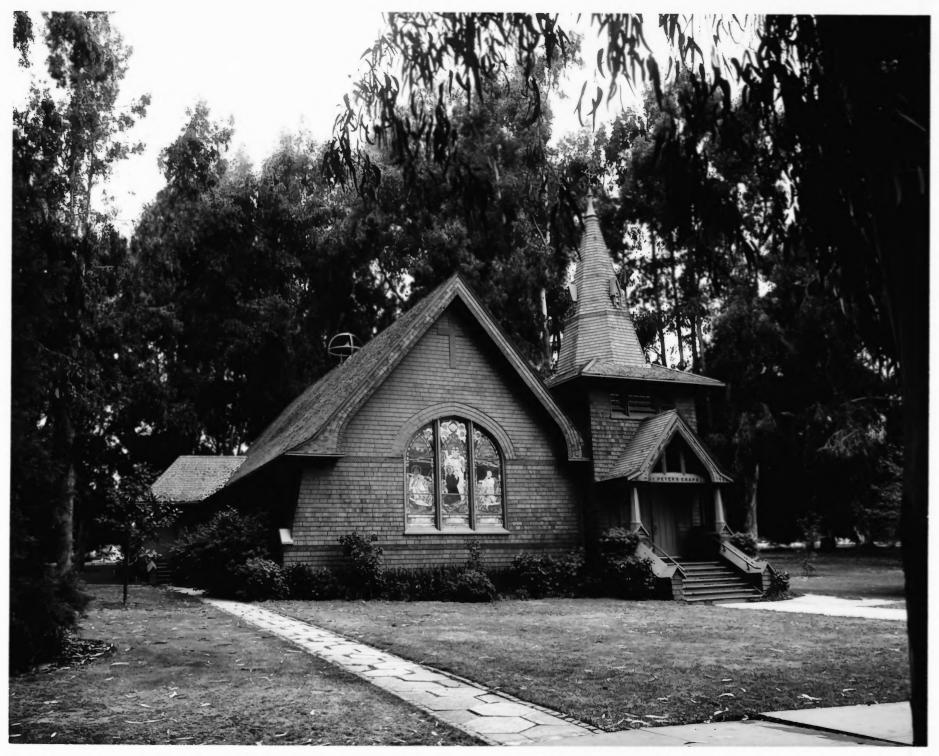

| NAME                  |               |        |        |         |                |      |
|-----------------------|---------------|--------|--------|---------|----------------|------|
| COMMON:               | Mare Island   |        |        |         |                |      |
| AND/OR HISTORIC:      | Mare Island   | Naval  | Ship   | ard     |                |      |
| LOCATION              |               |        |        |         |                |      |
| STREET AND NUMBER     | R:            |        |        |         |                |      |
|                       | Mare Island   |        |        |         |                |      |
| CITY OR TOWN:         |               |        |        |         |                |      |
|                       | Vallejo       |        |        |         |                |      |
| STATE:                |               |        | CODE   | COUNTY: |                | CODE |
|                       | California    |        | 06     |         | Solano         | 095  |
| PHOTO REFERENCE       |               |        |        |         |                |      |
| PHOTO CREDIT:         | Official U.S  | . Navy | Phot   | :0      |                |      |
| DATE OF PHOTO:        | August 1974   |        |        |         |                |      |
| NEGATIVE FILED AT:    |               |        |        |         |                |      |
|                       | Mare Island 1 | Naval  | Shipy  | ard     |                |      |
| IDENTIFICATION        |               |        |        |         |                |      |
| <br>DESCRIBE VIEW, DI | RECTION, ETC. |        |        |         |                |      |
| Saint Pe-<br>front.   | ter's Chapel  | (build | ling ] | .04).   | Southwest side | and  |
|                       |               |        |        |         |                |      |
|                       |               |        |        |         |                |      |