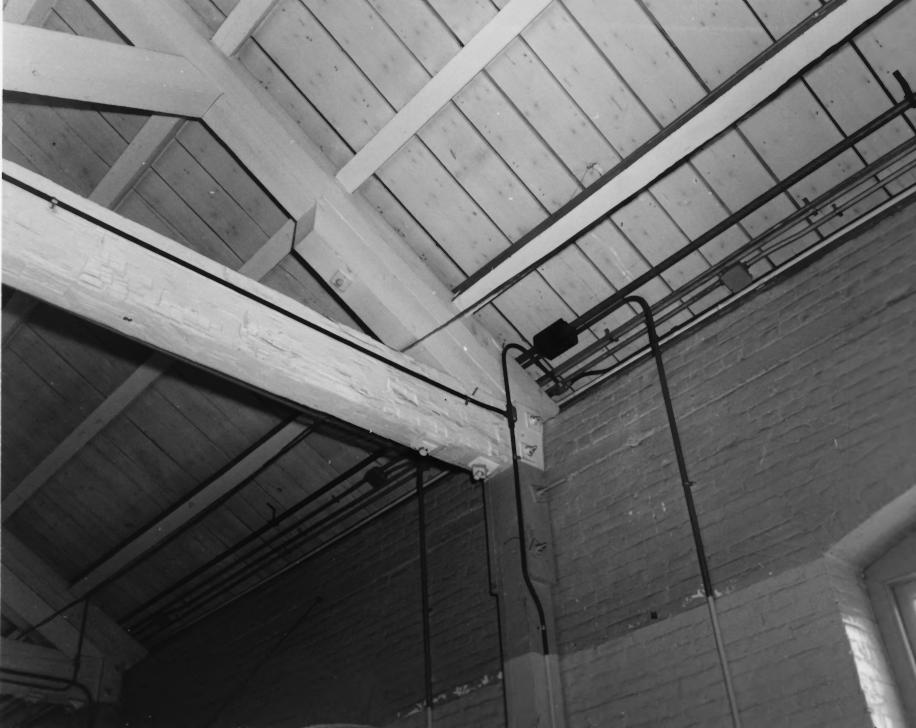

|              |                  |      |
| NEGATIVE FILED   | AT: Mare Island Naval        | Shipyard     |                  |      |
| DENTIFICATION    |                              |              |                  |      |
| DESCRIBE VIEW,   | DIRECTION, ETC.              |              |                  |      |
|                  | Structural Shop ( and front. | building 51) | . Southeast side |      |
|                  | and Hone.                    |              |                  |      |
|                  |                              |              |                  |      |
| ·                |                              |              |                  |      |
|                  |                              |              |                  |      |



TIMBER PRUSS BUILDING 55

MSA 143143 6477

U. S. NAVY
OFFICIAL PHOTOGRAPH
OFFICIAL USE ONLY



S

C

0

Ш

#### UNITED STATES DEPARTMENT OF THE INTERIOR NATIONAL PARK SERVICE

## NATIONAL REGISTER OF HISTORIC PLACES PROPERTY PHOTOGRAPH FORM

| STATE          |      |
|----------------|------|
| California     |      |
| COUNTY         |      |
| Solano         |      |
| FOR NPS USE ON | LY   |
| ENTRY NUMBER   | DATE |
|                |      |

| NAME                  |               |        |        |         |                |      |
|-----------------------|---------------|--------|--------|---------|----------------|------|
| COMMON:               | Mare Island   |        |        |         |                |      |
| AND/OR HISTORIC:      | Mare Island   | Naval  | Ship   | ard