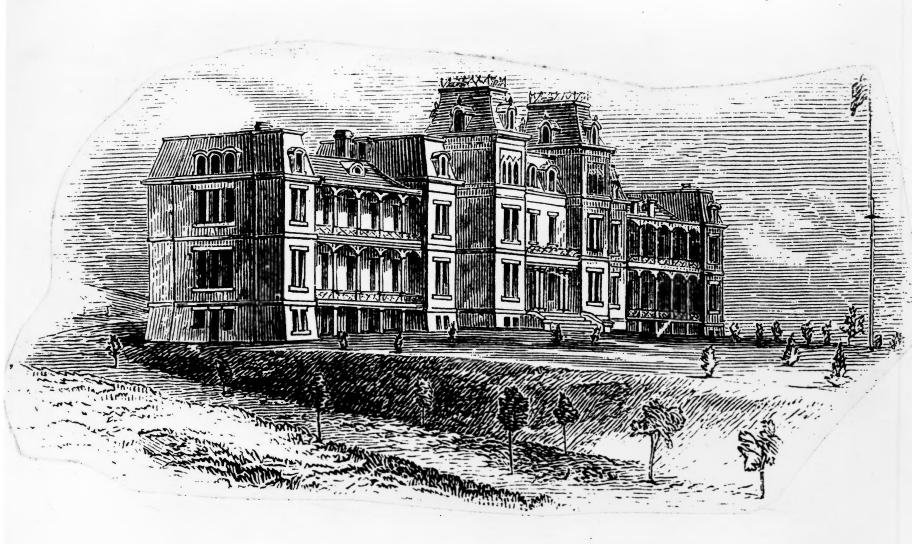

| I. NAME           |                                      |              |                |       |  |  |  |  |
|-------------------|--------------------------------------|--------------|----------------|-------|--|--|--|--|
| COMMON:           | Mare Island Na                       |              |                |       |  |  |  |  |
| AND/OR HISTORIC   | . Mare Island Na                     | val Shipyard |                |       |  |  |  |  |
| 2. LOCATION       |                                      |              |                |       |  |  |  |  |
| STREET AND NUM    | BER:                                 |              |                |       |  |  |  |  |
|                   | Mare Island                          |              |                |       |  |  |  |  |
| CITY OR TOWN:     | Elend News Elver                     |              |                |       |  |  |  |  |
| 14.1              | Vallejo                              |              |                |       |  |  |  |  |
| STATE:            | ,                                    | CODE COUNTY: |                | CODE  |  |  |  |  |
| 3101              | California                           | 06           | Solano         | 095   |  |  |  |  |
| . PHOTO REFEREN   | ICE                                  |              |                |       |  |  |  |  |
| PHOTO CREDIT:     | Official U.S.                        | Navy Photo   |                |       |  |  |  |  |
| DATE OF PHOTO:    | circa 1872                           |              |                |       |  |  |  |  |
| NEGATIVE FILED    | AT:                                  |              |                |       |  |  |  |  |
|                   | Mare Island Na                       | val Shipyard |                |       |  |  |  |  |
| 4. IDENTIFICATION |                                      |              |                |       |  |  |  |  |
| DESCRIBE VIEW     | DESCRIBE VIEW, DIRECTION, ETC.       |              |                |       |  |  |  |  |
| Hospit            | al (building H-1)                    | . 1872 Scrib | ner's drawing. | Shows |  |  |  |  |
|                   | front and southeast end of hospital. |              |                |       |  |  |  |  |