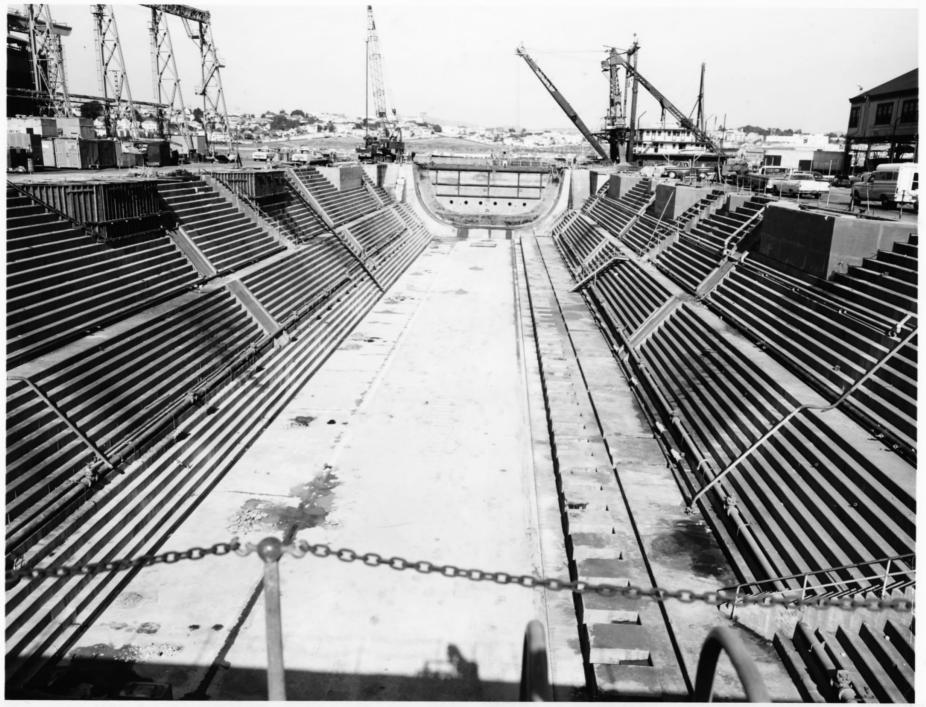

Z 1. NAME Mare Island Naval Shipyard 0 COMMON: Mare Island Naval Shipyard AND/OR HISTORIC: 2. LOCATION STREET AND NUMBER: U Mare Island CITY OR TOWN: œ Vallejo COUNTY: STATE: CODE CODE California Solano S 3. PHOTO REFERENCE Z Official U.S. Navy Photo PHOTO CREDIT: October 1967 DATE OF PHOTO: ш NEGATIVE FILED AT: Mare Island Naval Shipyard ш 4. IDENTIFICATION DESCRIBE VIEW, DIRECTION, ETC. Drydock 1. View of the northeast or waterfront end.