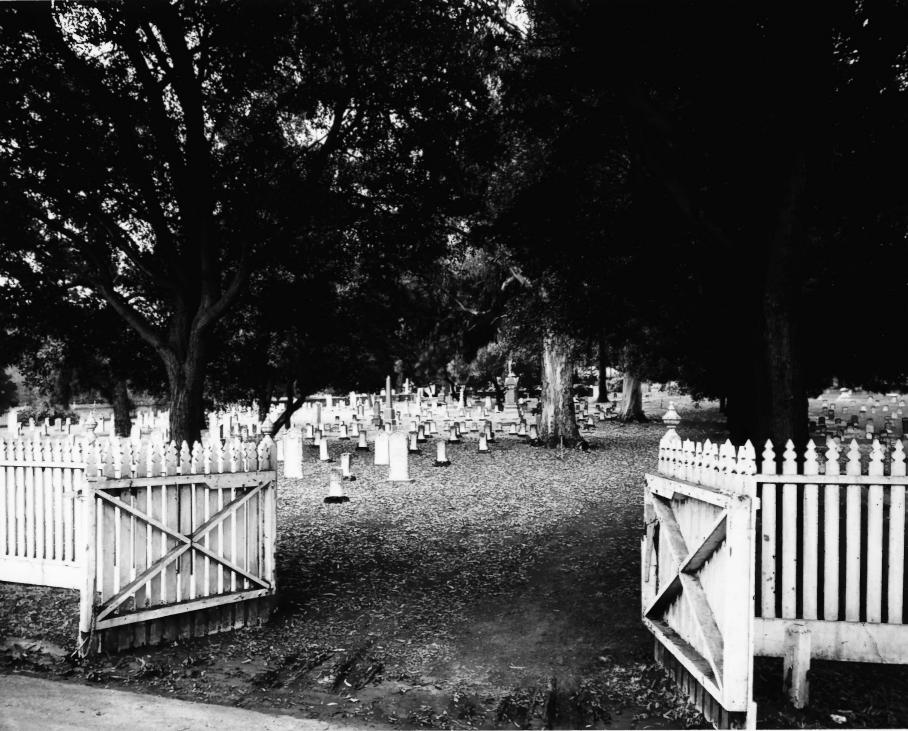

| Form No.<br>(7/72) | 10-301a UNI       | UNITED STATES DEPARTMENT OF THE INTERIOR NATIONAL PARK SERVICE |          |        | STATE<br>California                    |      |  |
|--------------------|-------------------|----------------------------------------------------------------|----------|--------|----------------------------------------|------|--|
|                    | NATIO             | PROPERTY PHOTOGRAPH FORM                                       |          |        | Solano  FOR NPS USE ONLY               |      |  |
|                    | PRO               |                                                                |          |        |                                        |      |  |
| S                  | (Type all         | all entries - attach to or enclose with photograph)            |          | aph)   | ENTRY NUMBER                           | DATE |  |
| <b>z</b> [].       | NAME              |                                                                |          | 1      |                                        |      |  |
| 0                  | COMMON:           | Mare Island Naval                                              | Shipya   | rd     |                                        |      |  |
| -                  | AND/OR HISTORIC:  | Mare Island Naval                                              | Shipyan  | rd     |                                        |      |  |
| <b>⊢</b> 2.        | LOCATION          |                                                                |          |        |                                        |      |  |
| U                  | STREET AND NUMBE  | R:<br>Mare Island                                              |          |        |                                        |      |  |
| <b>∞</b>           | CITY OR TOWN:     | Vallejo                                                        |          |        |                                        |      |  |
| LS                 | STATE:            | California                                                     | CODE COU | IN TY: | Solano                                 | 096  |  |
| Z 3.               | PHOTO REFERENCE   |                                                                | 100      |        |                                        | 1075 |  |
| _                  | PHOTO CREDIT:     | Official U.S. Nav                                              | y Photo  |        |                                        |      |  |
|                    | DATE OF PHOTO:    | August 1974                                                    |          |        | ······································ |      |  |
| ш                  | NEGATIVE FILED AT | Mare Island Naval                                              | Shipyar  | rd     |                                        |      |  |
|                    | IDENTIFICATION    |                                                                |          |        |                                        |      |  |
| ·                  | Cemetery          | RECTION, ETC.  View through en                                 | trance t | o the  | southwest.                             |      |  |