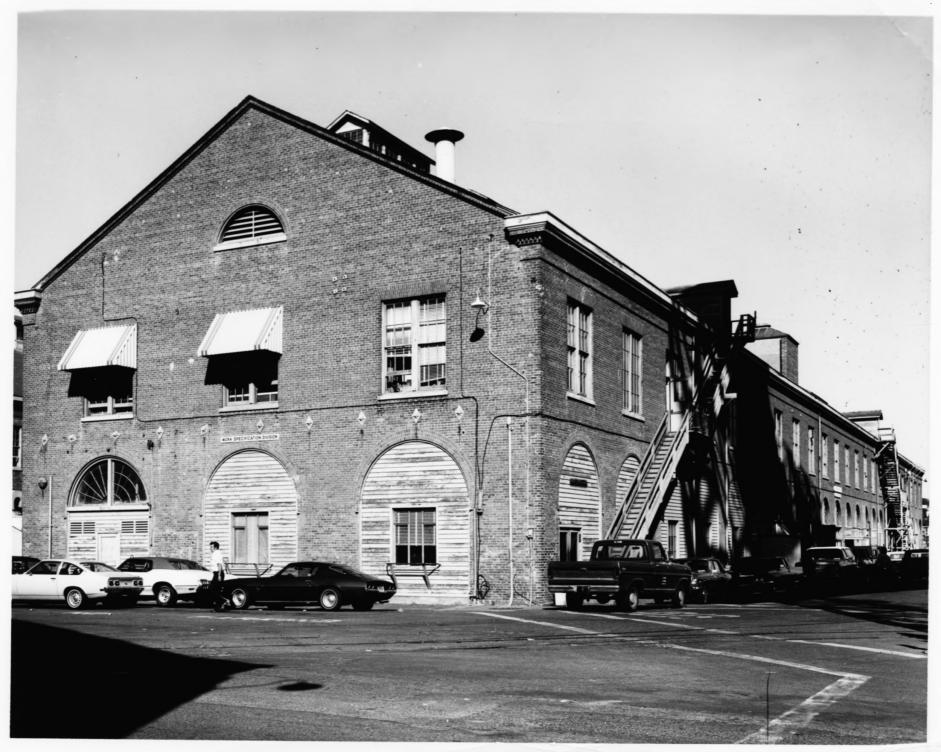

CATION          |                     |             | -      |     |
| STREET AND NUMBER | Mare Island         |             |        |     |
| CITY OR TOWN:     | Vallejo             |             |        |     |
| STATE:            | California          | CODE COUNTY | Solano | 095 |
| HOTO REFERENCE    |                     |             | ar ar  |     |
| PHOTO CREDIT:     | Official U.S. Na    | vy Photo    |        |     |
| DATE OF PHOTO:    | February 1969       |             |        |     |
| NEGATIVE FILED AT | Mare Island Nava    | l Shipyard  |        |     |
| DENTIFICATION     |                     |             |        |     |
| DESCRIBE VIEW, D  | IRECTION, ETC.      |             | 7.000  |     |
| Officers          | s' Quarters (build: | ing M-1).   | Front. |     |



S

### UNITED STATES DEPARTMENT OF THE INTERIOR NATIONAL PARK SERVICE

# NATIONAL REGISTER OF HISTORIC PLACES PROPERTY PHOTOGRAPH FORM

California
COUNTY
SOlano
FOR NPS USE ONLY
ENTRY NUMBER DATE

|    | COMMON:            | Mare Island Nava  | al Shipyard   |                 |      |
|----|--------------------|-------------------|---------------|-----------------|------|
|    | AND/OR HISTORIC:   | Mare Island Nava  | al Shipyard   |                 |      |
| 2. | LOCATION           |                   | 4.4           |                 |      |
|    | STREET AND NUMBER  | ₹:                |               |                 |      |
|    |                    | Mare Island       |               |                 |      |
|    | CITY OR TOWN:      |                   |               | 4.