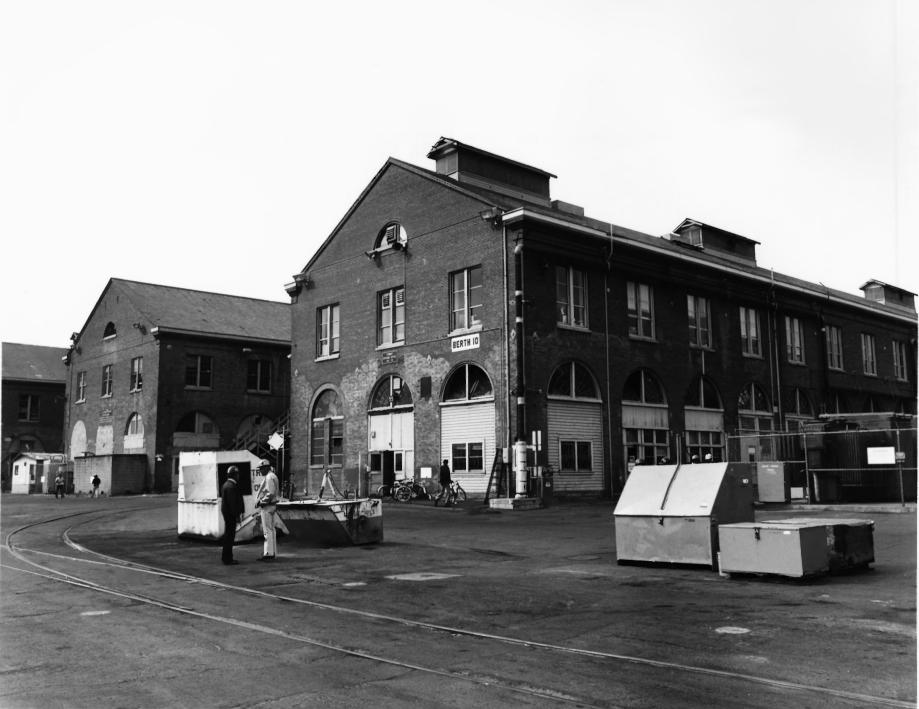

| PHOTO CREDIT:      | Official U.S. Na  | avv Photo     |                 |      |
|    | DATE OF PHOTO:     | August 1974       |               |                 |      |
|    | NEGATIVE FILED AT: |                   |               |                 |      |
|    |                    | Mare Island Nava  | al Shipyard   |                 |      |
| 1  | IDENTIFICATION     |                   |               |                 |      |
|    | DESCRIBE VIEW, DI  | RECTION, ETC.     |               |                 | ,    |
|    | Officers side.     | ' Quarters (build | ling M-5). Fi | ront and southw | rest |
|    |                    |                   |               |                 |      |
|    |                    |                   |               |                 |      |



BLDG, 53 & 55 NORTH EAST END

MSA 143140 6-77

U.S. NAVY
OFFICIAL PHOTOGRAPH
OFFICIAL USE ONLY



| Form  | No. | 10-301 | a |
|-------|-----|--------|---|
| 17/72 | )   |        |   |

S Z 0

2

S

Z

ш

ш

#### UNITED STATES DEPARTMENT OF THE INTERIOR NATIONAL PARK SERVICE

| STATE      |  |
|------------|--|
| California |  |

| NATIONAL | REGISTER | 0F | HISTORIC | PLACES |
|----------|----------|----|----------|--------|
|----------|----------|----|----------|--------|

COUNTY Solano

| PROP | EKIT | PHOTOG | KAPH | FURM |
|------|------|--------|------|------|
|      |      |        |      |      |

FOR NPS LISE ONLY ENTRY NUMBER DATE

(Type all entries - attach to or enclose with photograph)

Official U.S. Navy Photo

| I. NAME          |      |        |       |          |
|------