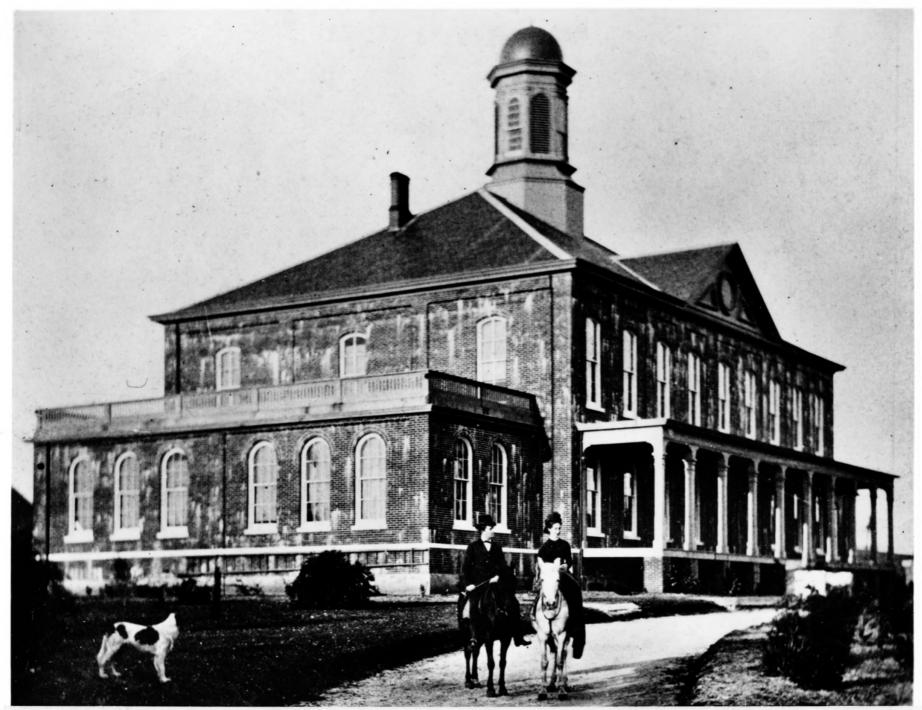

COUNTY:

CODE Solano

PHOTO REFERENCE PHOTO CREDIT:

> circa 1871 DATE OF PHOTO: J. P. Shaw NEGATIVE FILED AT:

c/o Mare Island Naval Shipyard

California

4. IDENTIFICATION

DESCRIBE VIEW, DIRECTION, ETC.

Mare Island Naval Shipyard circa 1871. View to the north with hospital in foreground and floating drydock to the right.