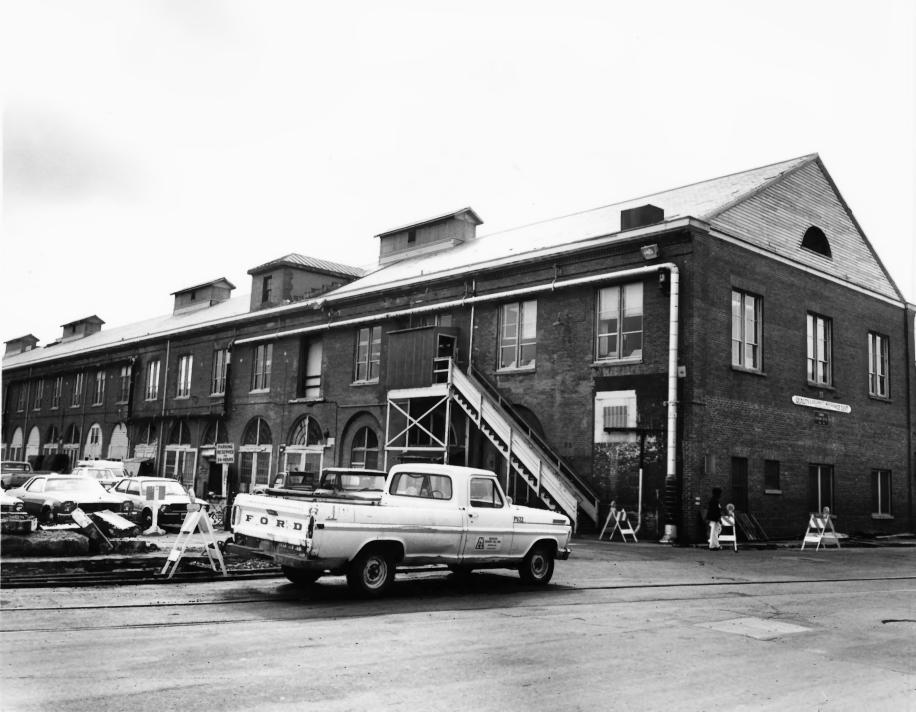

| 1. | NAME                |                                      |       |                           |          |          |     |
|----|---------------------|--------------------------------------|-------|---------------------------|----------|----------|-----|
|    | COMMON:             | Mare Island N                        | aval  | Shipyard                  |          |          |     |
|    | AND/OR HISTORIC:    | Mare Island N                        | aval  | Shipyard                  | -        |          |     |
| 2. | LOCATION            |                                      |       | ,                         |          |          |     |
|    | STREET AND NUMBE    | R:                                   |       |                           |          |          |     |
|    |                     | Mare Island                          |       |                           |          |          |     |
|    | CITY OR TOWN:       | Vallejo                              |       |                           |          |          |     |
|    | STATE:              |                                      |       | CODE COUNTY:              |          | С        | ODE |
|    |                     | California                           |       | 06                        | Solano   | 0        | 95  |
| 3. | PHOTO REFERENCE     |                                      |       |                           |          |          |     |
|    | PHOTO CREDIT:       | Official U.S.                        | Navy  | y Photo                   |          |          |     |
|    | DATE OF PHOTO:      | August 1974                          |       |                           |          |          |     |
|    | NEGATIVE FILED AT   |                                      |       |                           |          |          |     |
|    |                     | Mare Island Na                       | aval  | Shipyard                  |          |          |     |
| 4  |                     |                                      |       |                           |          |          |     |
|    | DESCRIBE VIEW, D    | IRECTION, ETC.                       |       |                           |          |          |     |
|    | Administ<br>view. F | cration Building<br>Building 47-A is | g (bu | ilding 47).<br>the right. | Front or | northeas | t   |
|    |                     |                                      |       |                           |          |          |     |