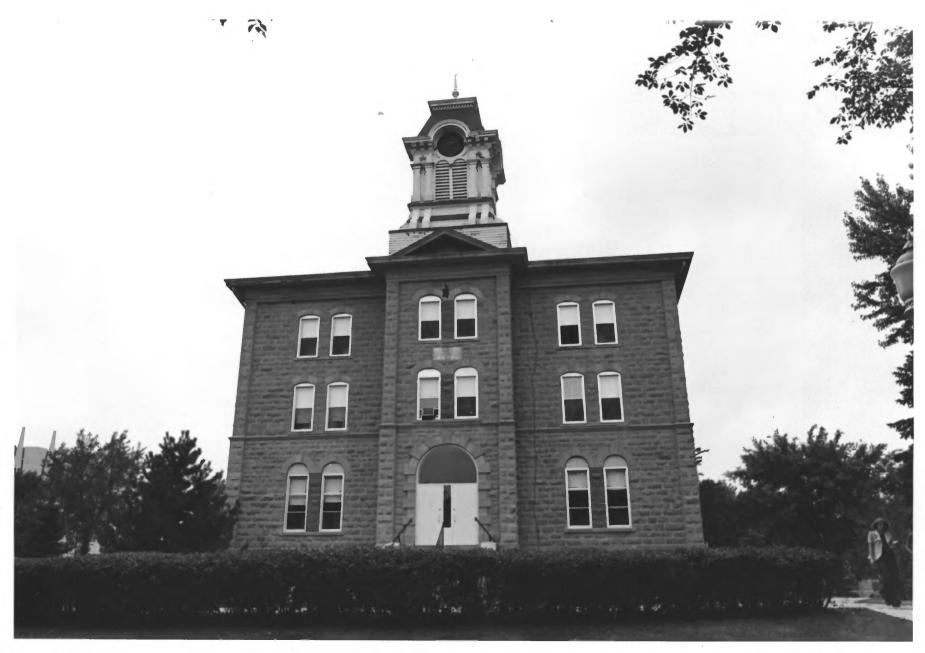

UNITED STATES DEPARTMENT OF THE INTERIOR NATIONAL PARK SERVICE

NATIONAL REGISTER OF HISTORIC PLACES PROPERTY PHOTOGRAPH FORM

FOR NPS USE ONLY

RECIEVED NOV 1 1 1975

DATE ENTERED

#### SEE INSTRUCTIONS IN HOW TO COMPLETE NATIONAL REGISTER FORMS TYPE ALL ENTRIES -- ENCLOSE WITH PHOTOGRAPH

### **NAME**

HISTORIC

Old Main - Gustavus Adolphus College

VICINITY OF

Old Main - Gustavus Adolphus College

LOCATION

AND/OR COMMON

CITY, TOWN

St. Peter

STATE

Minn.

COUNTY Nicollet |

## **PHOTO REFERENCE**

PHOTO CREDIT Henry Harren

DATE OF PHOTO 1974

Minnesota Historical Society, 690 Cedar Street, St. Paul, Minn. 55101 **NEGATIVE FILED AT** 

#### **IDENTIFICATION**

DESCRIBE VIEW, DIRECTION, ETC. IF DISTRICT, GIVE BUILDING NAME & STREET

Perspective view from southwest

PHOTO NO. 0804/3



Form No. 10-301a (Rev. 10-74)

UNITED STATES DEPARTMENT OF THE INTERIOR
NATIONAL PARK SERVICE

NATIONAL REGISTER OF HISTORIC PLACES
PROPERTY PHOTOGRAPH FORM

FOR NPS USE ONLY

RECIEVED NOV 1 1 1975

DATE ENTERED MAY 1 2 1976

# SEE INSTRUCTIONS IN HOW TO COMPLETE NATIONAL REGISTER FORMS TYPE ALL ENTRIES -- ENCLOSE WITH PHOTOGRAPH

### 1 NAME

HISTORIC

Old Main - Gustavus Adolphus College

Old Main - Gustavus Adolphus College

2 LOCATION

CITY, TOWN

AND/OR COMMON

St. Peter

\_\_\_\_VICINITY OF er

F

STATE Minnesota

COUNTY

Nicollet

## 3 PHOTO REFERENCE

PHOTO CREDIT Henry Harren

en DATE OF PHOTO 1974

Minnesota Historical Society, 690 Cedar Street, St. Paul, Minn. 55101

IDENTIFICATION

DESCRIBE VIEW, DIRECTION, ETC. IF DISTRICT, GIVE BUILDING NAME & STREET

. РНОТО NO. 0804/1

Fro