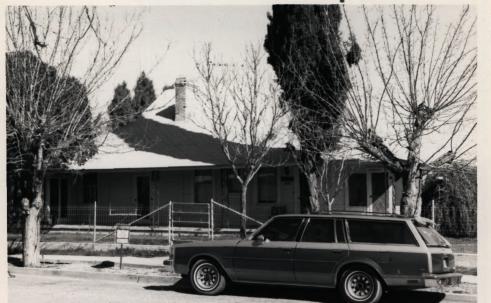

## ARIZONA STATE HISTORIC PROPERTY INVENTORY

| IDENTIFICATION  SURVEY AREA NAME: Wickenburg Historic |  |  |
|-------------------------------------------------------|--|--|
| SURVEY AREA NAME: Resource Survey                     |  |  |
| HISTORIC NAME: The MacLennan House                    |  |  |
| ADDRESS/LOCATION: 338 Jefferson                       |  |  |
| CITY/TOWN: Wickenburg, Arizona                        |  |  |
| TAX PARCEL NUMBER: 505-48-85c (less one acre)         |  |  |
| OWNER: David and Darla Greenmyer                      |  |  |
| OWNER ADDRESS: Box 2187                               |  |  |
| Wickenburg, AZ 85358                                  |  |  |
| HISTORIC USE: residence                               |  |  |
| PRESENT USE: residence                                |  |  |
| BUILDING TYPE: residence                              |  |  |
| STYLE: Colonial Revival                               |  |  |
| CONSTRUCTION DATE: c.1925                             |  |  |
| ARCHITECT/BUILDER: unknown                            |  |  |
| INTEGRITY: altered minor/ moved circa 1925            |  |  |
| CONDITION: excellent                                  |  |  |
| DESCRIPTION                                           |  |  |
| STORIES: 1 DIMENSIONS: (1)35 (w) 35                   |  |  |
| STRUCTURAL MATERIAL: frame                            |  |  |
|                                                       |  |  |
| FOUNDATION MATERIAL: concrete                         |  |  |
| REET X COMMERCIAL CENTRAL SQUARE                      |  |  |
| WALL SHEATHING: clapboard                             |  |  |
|                                                       |  |  |
| APPLIED ORNAMENT:                                     |  |  |
| ESPACE A CHILL A R.                                   |  |  |
| SKETCH MAP:                                           |  |  |
| TABLE WALL DE A STATE OF                              |  |  |

USGS QUAD: Wickenburg T 7N R 5W S 12 / NW 4 OF THE NW 4 UTM 12-339740-3670020 Description (contd.) ROOF TYPE: gabled hip roof ROOF SHEATHING: asphalt shingles EAVES TREATMENT: boxed cornice WINDOWS: 2/2 wood double hung ENTRY: multiple PORCHES: recessed wraparound veranda enclosed on southeast end STOREFRONTS: N/A NOTABLE INTERIOR: unknown OUTBUILDINGS: two noncontributing sheds at rear of lot ALTERATIONS: original porch support replaced with wrought iron; porch partially PHOTOGRAPH enclosed PHOTOGRAPHER: Jim Woodward