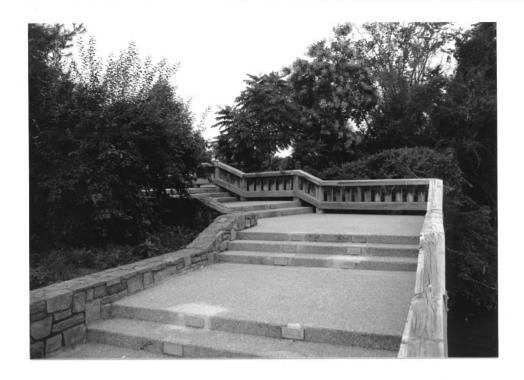

### National Register of Historic Places Registration Form

<u>Lyndon Baines Johnson Memorial Grove on the Potomac Washington, D.C.</u>

(Page 17)

Photographs

No. 1