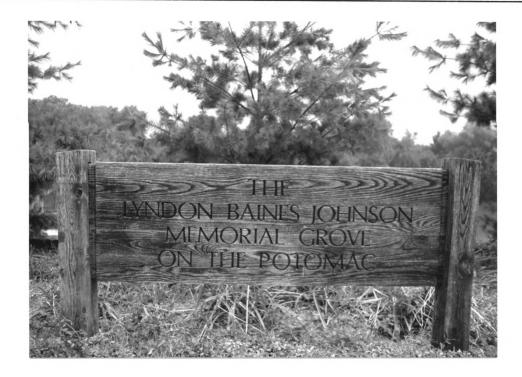

### National Register of Historic Places Registration Form

<u>Lyndon Baines Johnson Memorial Grove on the Potomac Washington, D.C.</u>

(Page 21)

Photographs

No. 9

No. 10