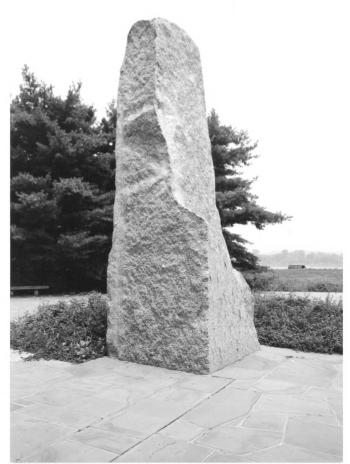

### National Register of Historic Places Registration Form

<u>Lyndon Baines Johnson Memorial Grove on the Potomac Washington, D.C.</u>

(Page 20)

Photographs

No. 7