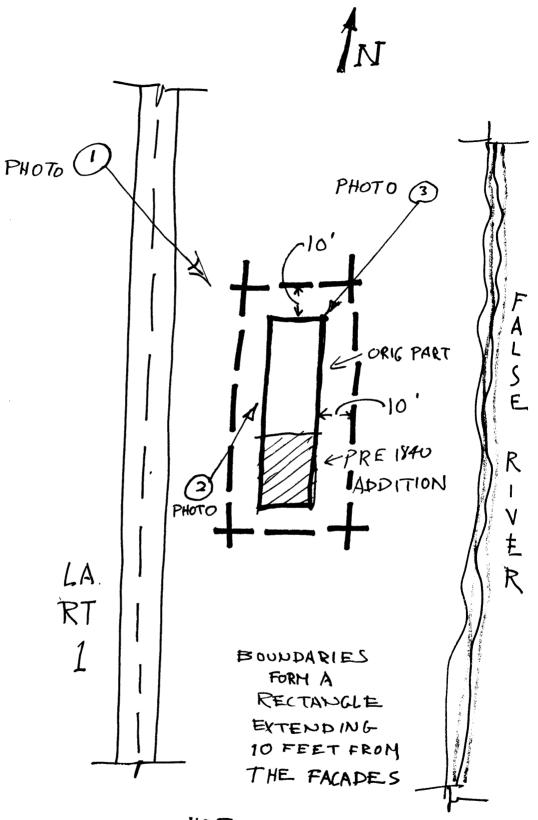

Describe the present and original (if known) physical appearance

7. Description

The Pointe Coupee Parish Museum is located on the west bank of False River near Parlange plantation. The original portion of the house dates from the early nineteenth century. It has a typical Creole plan, consisting of two rooms, front and rear galleries, and a single central chimney. This portion is constructed of horizontal logs with full dovetail corners and there is virtually no gap between the logs. Before 1840 a boussilage addition was made to the south side, giving the house a width of 3 rooms. At that time the present double pitch roof was added along with the present chamfered column galleries with their exposed rafters. The chimney top is replaced as are some of the doors and windows. Beams in the present center room are beaded and the exposed rafter ends are cut with an "S" curve. A small bathroom and kitchen have recently been added in the southeast corner of the house.

NOTE: THE FENCE
WAS ERECTED AS
PART OF THE MUSEUM,
IT IS NOT HISTORIC

UR 4 PRO