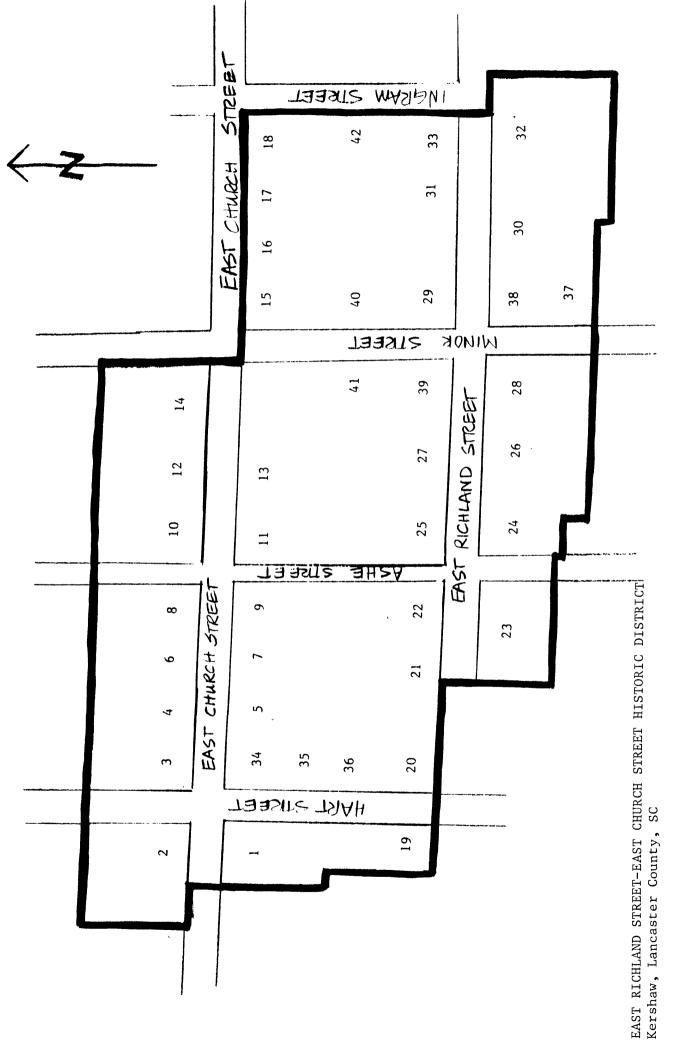

Describe present and historic physical appearance.

The East Richland Street-East Church Street Historic District is a collection of 42 residential properties in the eastern area of Kershaw, including portions of East Richland Street, East Church Street, Hart Street, Minor Street, and Ingram Street. The district contains 28 properties contributing to the character of the district. The historic resources of the district date from c. 1890 to c. 1940, with the majority dating from c. 1890 to c. 1920, a particularly significant period of development in Kershaw.