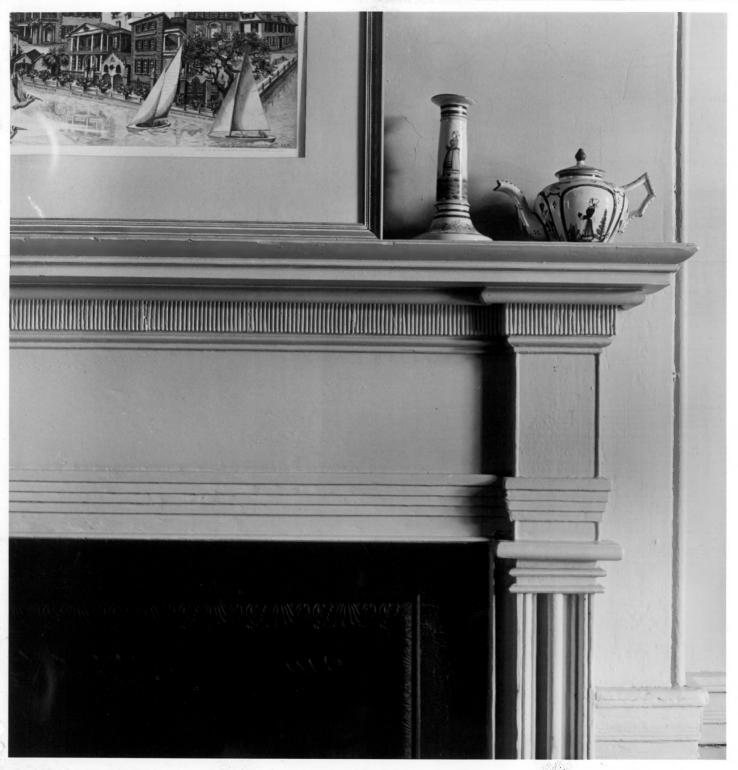

- Down Dolaware    |      |
|            | и           | Historic Registrar's Of                       | fice, Hall or kecords               | 5, Dover, Detawate |      |
|            | Λ <u>4</u>  | DENTIFICATION  DESCRIBE VIEW, DIRECTION, ETC. |                                     |                    |      |
|            |             | DESCRIBE VIEW, DIRECTION, ETC.                |                                     |                    |      |
|            |             | Interior hall.                                |                                     |                    |      |
|            |             |                                               |                                     |                    |      |

Sutton House, interior: hall. Graydon Wood, July '72.



| Title: _ | Sorto     | N HOUSE                                                        |                    |      |
|----------|-----------|----------------------------------------------------------------|--------------------|------|
| Loc.     |           | UNITED STATES DEPARTMENT OF THE INTERIOR NATIONAL PARK SERVICE | STATE Delaware     |      |
|          | ,<br>U,   | PROPERTY PHOTOGRAPH FORM                                       | New Castle         |      |
|          |           |                                                                | FOR NPS USE ONL    |      |
|          | S         | (Type all entries - attach to or enclose with photograph)      | ENTRY NUMBER       | DATE |
|          | z         | I. NAME                                                        |