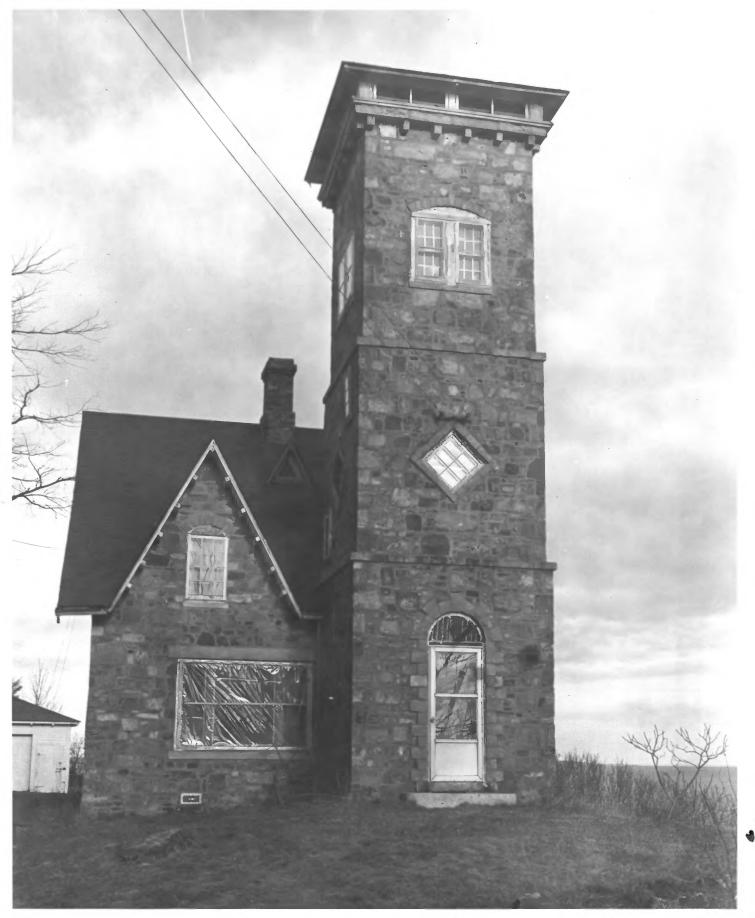

| Form No. (7/72)      |                                                                       | NATIONAL PARK SERVICE  NATIONAL REGISTER OF HISTORIC PLACES  PROPERTY PHOTOGRAPH FORM  (Type all entries - attach to or enclose with photograph) |              | Maine County Cumberland FOR NPS USE ONLY |                  |  |
|----------------------|-----------------------------------------------------------------------|--------------------------------------------------------------------------------------------------------------------------------------------------|--------------|------------------------------------------|------------------|--|
| S Z                  | , , ,                                                                 |                                                                                                                                                  |              | ENTRY NUMBER                             | 3 1 197A         |  |
| 0                    | NAME                                                                  | Be 1 at 1 Count 1                                                                                                                                |              |                                          |                  |  |
| _                    | COMMON: Beckett's Castle                                              |                                                                                                                                                  |              |                                          |                  |  |
| _<br>⊢ 2             | LOCATION                                                              |                                                                                                                                                  |              |                                          |                  |  |
| U                    | STREET AND NUMBER:                                                    |                                                                                                                                                  |              |                                          |                  |  |
| <b>8</b>             | CITY OR TOWN:                                                         |                                                                                                                                                  |              |                                          |                  |  |
| -                    | STATE:                                                                |                                                                                                                                                  | CODE COUNTY: |                                          | CODE             |  |
| ~ _                  |                                                                       | Maine                                                                                                                                            | 23           | Cumberland                               | 005              |  |
| Z 3. PHOTO REFERENCE |                                                                       |                                                                                                                                                  |              |                                          |                  |  |
|                      | рното скеріт: Earle G. Shettleworth, Jr.                              |                                                                                                                                                  |              | (1)                                      |                  |  |
|                      | DATE OF PHOTO: 8/17/74                                                |                                                                                                                                                  |              |                                          | PENCO            |  |
| ш                    | NEGATIVE FIL                                                          | NEGATIVE FILED AT: RECEIVED                                                                                                                      |              |                                          |                  |  |
| ш                    | Maine Historic Preservation Commission  4. IDENTIFICATION NOV 1: 1974 |                                                                                                                                                  |              |                                          |                  |  |
| S E                  | 4 IDENTIFICATION NOV 1 1974                                           |                                                                                                                                                  |              |                                          |                  |  |
|                      | <b>L</b> L                                                            | Beckett's Castle from the south.                                                                                                                 |              |                                          | TIONAL<br>BISTER |  |
|                      | A7 \                                                                  | 07                                                                                                                                               |              | 91                                       | 100              |  |