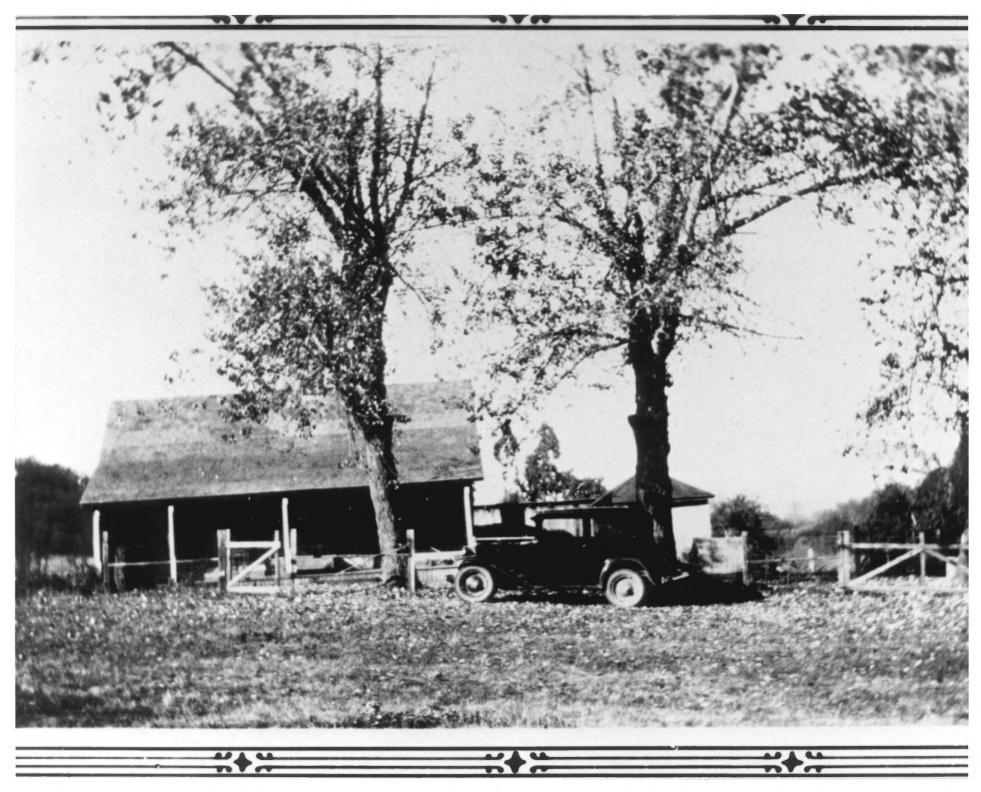

Miller's Mountain House 1199 Roberts Mountain Road Roseburg, Douglas Co., Oregon 1 of 8

East elevation, c.1935 Dan Grimes photo 1199 Roberts Monuntain Road Roseburg, OR 97470

Miller's Mountain House 1199 Roberts Mountain Road Roseburg, Douglas Co., Oregon 2 of 8 East elevation, 1984 Kevin Kraus photo 1654 High Street Eugene, OR 97401