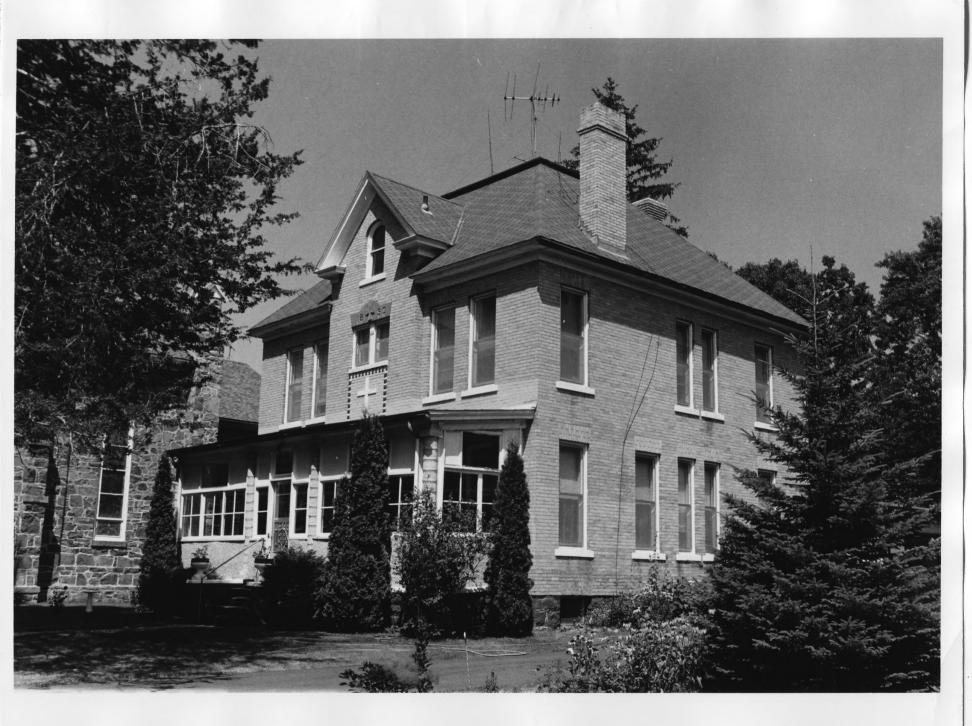

FROM THE COLLECTIONS OF THE MINNESOTA WISTORICAL SOCIETY
THIS PHOTOGRADADE SOR REFERENCE USE ONLY. IT MAY NOT BE REPRODUCED OR SOLD WITHOUT WRITTEN PERMISSION.

Ethnic Hamlet Churches (St. Mary Help of Christians Rectory) St. Augusta, MN; Stearns Co. Thomas Harvey 1980 Minnesota Historical Society, 690 Cedar Street, St. Paul, MN 55101 northeast 03698/3