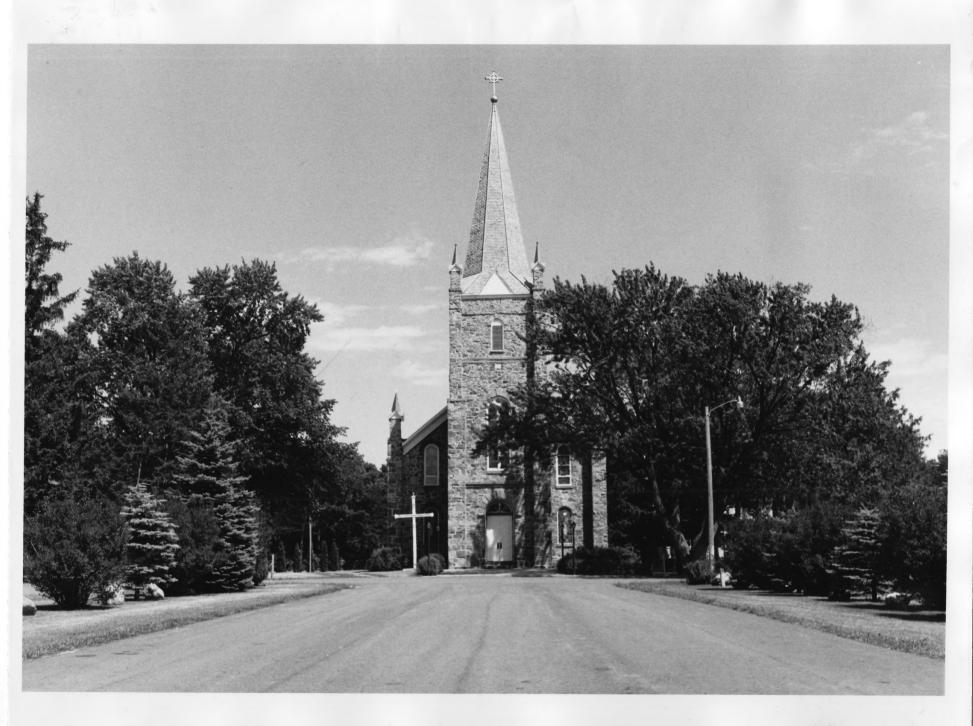

Ethnic Hamlet Churches (St. Mary Help of Christians Church) St. Augusta, Stearns County, MN Thomas Harvey 1980 Minnesota Historical Society, 690 Cedar Street, St. Paul, MN 55101 East 03695/17a

NOTICE: This material may be protected by copyright law (Title 17 U. S. Code).