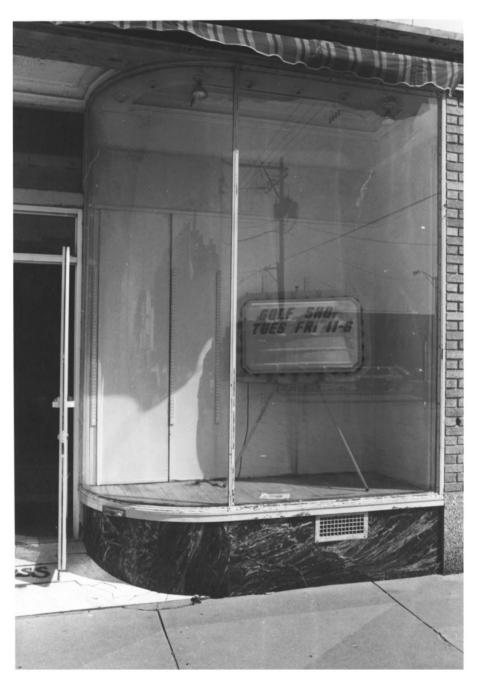

Kress Building Emporia, Kansas Photo Credit: N.P. Small, April 1983 Neg. on File: Historic Preservation Dept., Kansas State Historical Society

View of storefront on west facade.

#2 of 5

Kress Building Emporia, Kansas Photo Credit: N.P. Small, April 1983 Neg. on File: Historic Preservation Dept., Kansas State Historical Society View of storefront on south facade #3 of 5