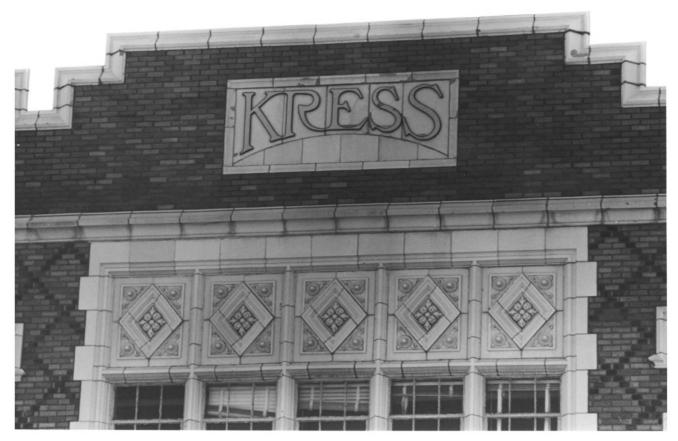

Kress Building Emporia, Kansas Photo Credit: N.P. Small, April 1983 Neg. on File: Historic Preservation Dept., Kansas State Historical Society Detail of parapet and second story windows west facade

#4 of 5