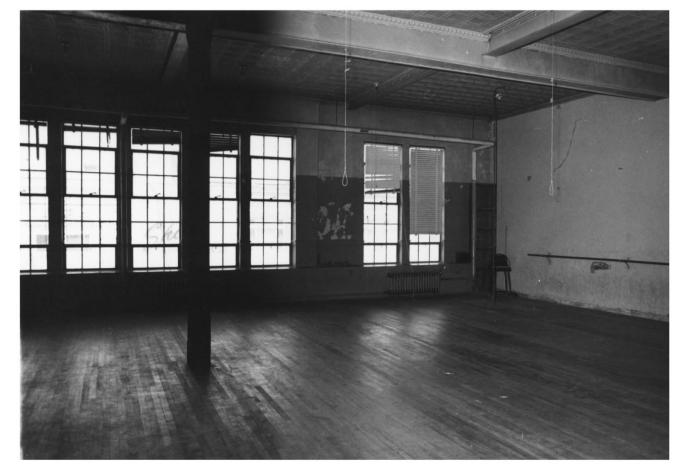

Kress Building Emporia, Kansas Photo Credit: N.P. Small, April 1983 Neg. on File: Historic Preservation Dept., Kansas State Historical Society View of second story room. NOTE pressed metal ceilings #5 of 5