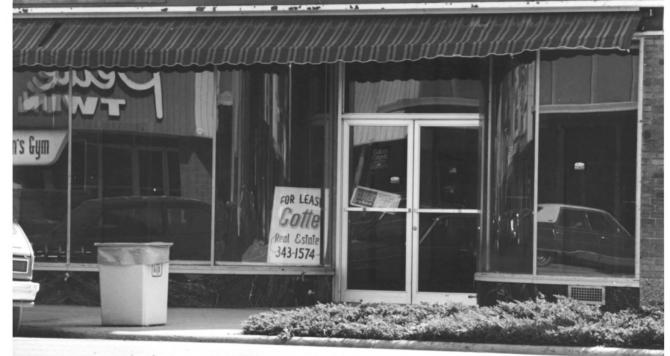

Kress Building Emporia, Kansas Photo Credit: N.P. Small, April 1983 Neg. on File: Historic Preservation Dept., Kansas State Historical Society

View of storefront on west facade.

#2 of 5

Kress Building Emporia, Kansas Photo Credit: N.P. Small, April 1983 Neg. on File: Historic Preservation Dept., Kansas State Historical Society View of storefront on south facade #3 of 5