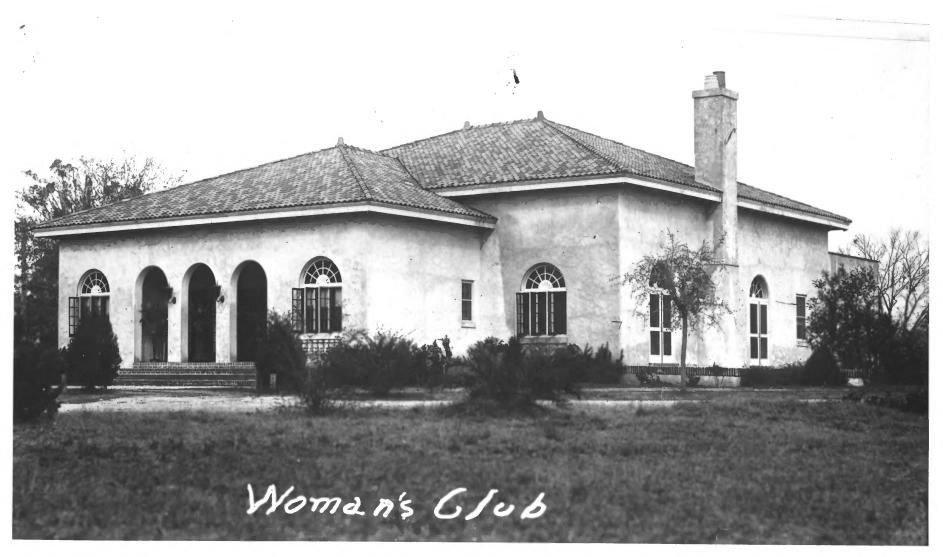

Woman's Club of Tallahassee 1513 Cristobal Drive November, 1986 Donna Climenhage (negative at HTPB) view Main facade (south) photo #1 of 9