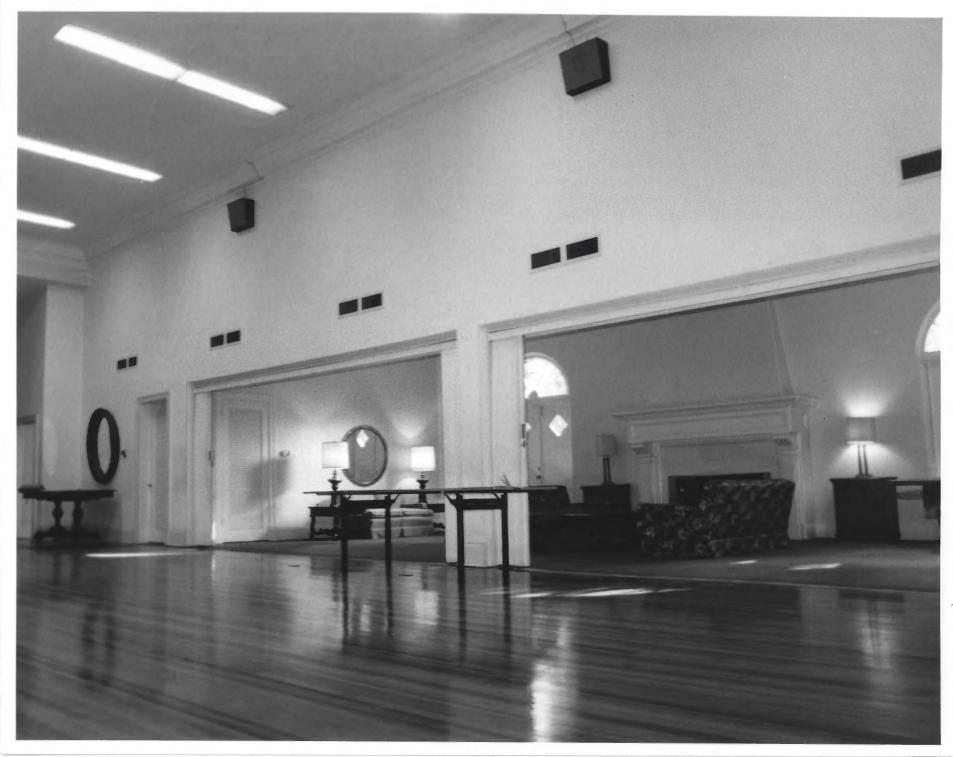

Woman's Club of Tallahassee 1513 Cristobal Drive November, 1986 Donna Climenhage (negative HTPB) view interior auditorium toward stage photo #G of  $\bar{9}$ 

Woman's Club of Tallahassee 1513 Cristobal Drive November, 1986 Donna Climenhage (negative HTPB) view interior into dining lounge photo ∦7 of 9