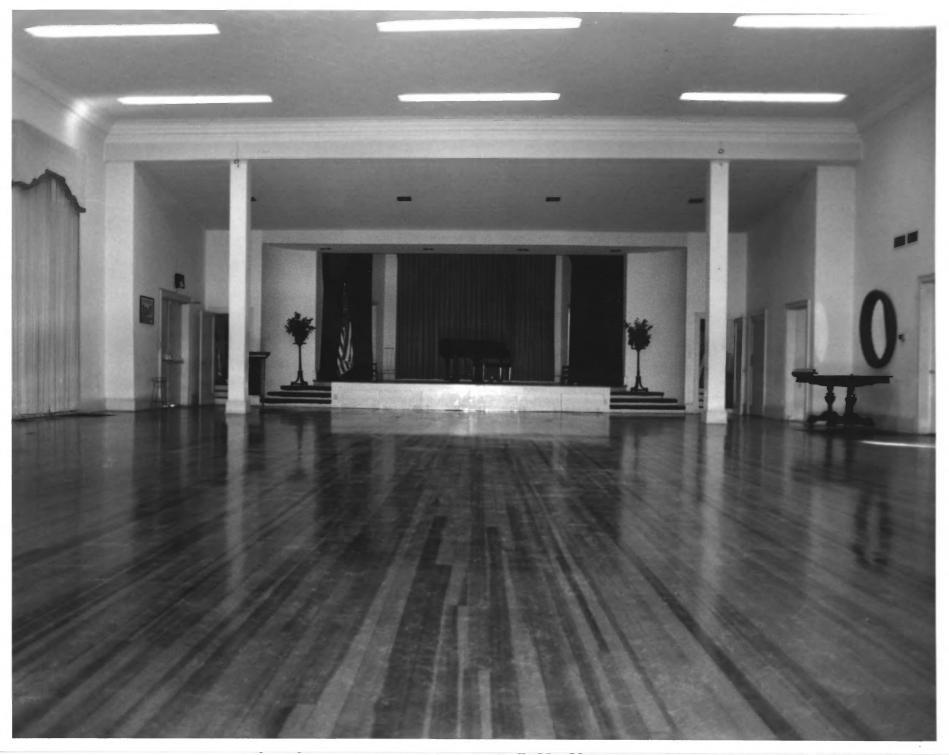

Woman's Club of Tallahassee 1513 Cristobal Drive November, 1986 Donna Climenhage (negative HTPB) view interior auditorium toward stage photo #G of  $\bar{9}$ 

Woman's Club of Tallahassee 1513 Cristobal Drive November, 1986 Donna Climenhage (negative HTPB) view interior into dining lounge photo ∦7 of 9