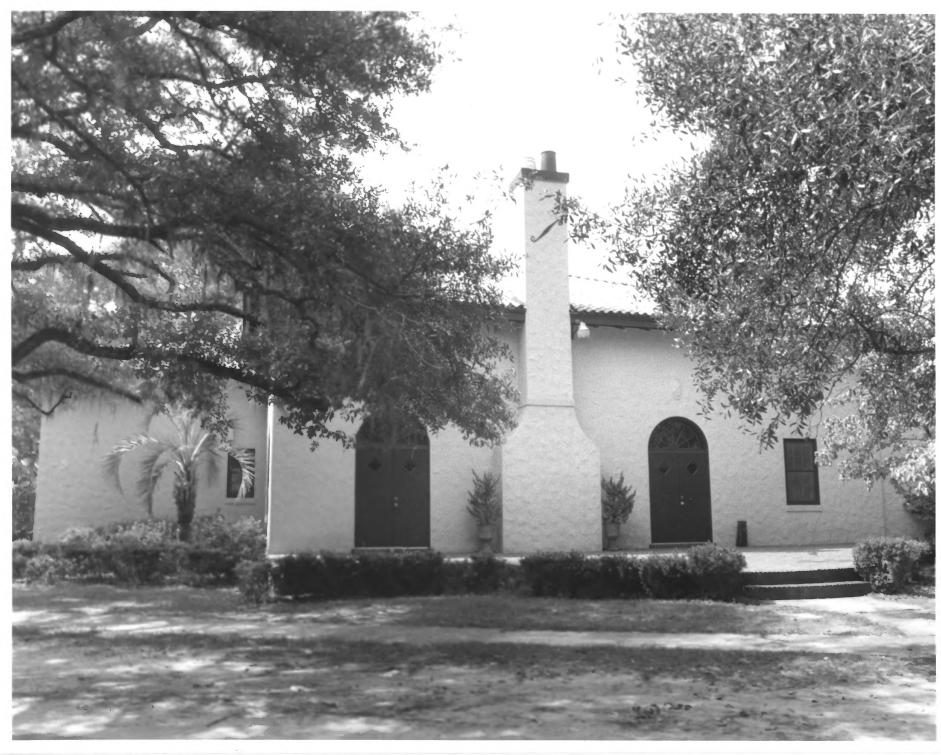

Woman's Club of Tallahassee 1513 Cristobal Drive November, 1986 Donna Climenhage (negative at HTPB) view east facade photo #4 of 9

Woman's Club of Tallahassee 1513 Cristobal Drive November, 1986 Donna Climenhage (negative at HTPB) view north facade photo #5 of 9