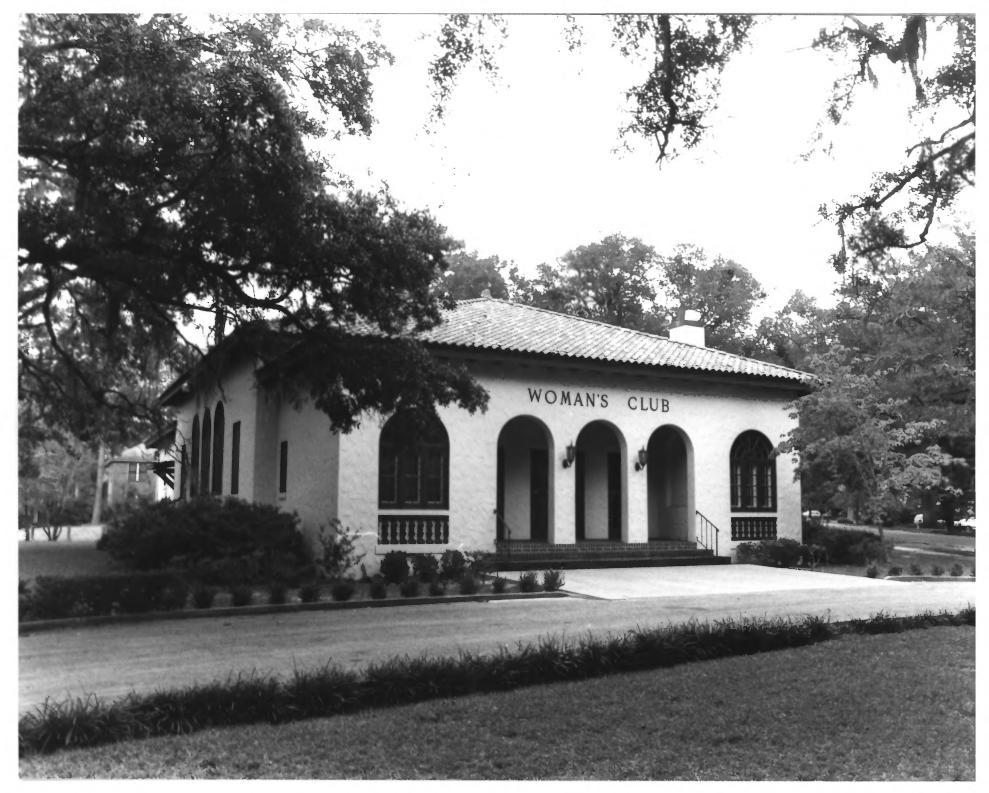

Woman's Club of Tallahassee 1513 Cristobal Drive November, 1986 Donna Climenhage (negative at HTPB) view Main facade (south) photo #1 of 9