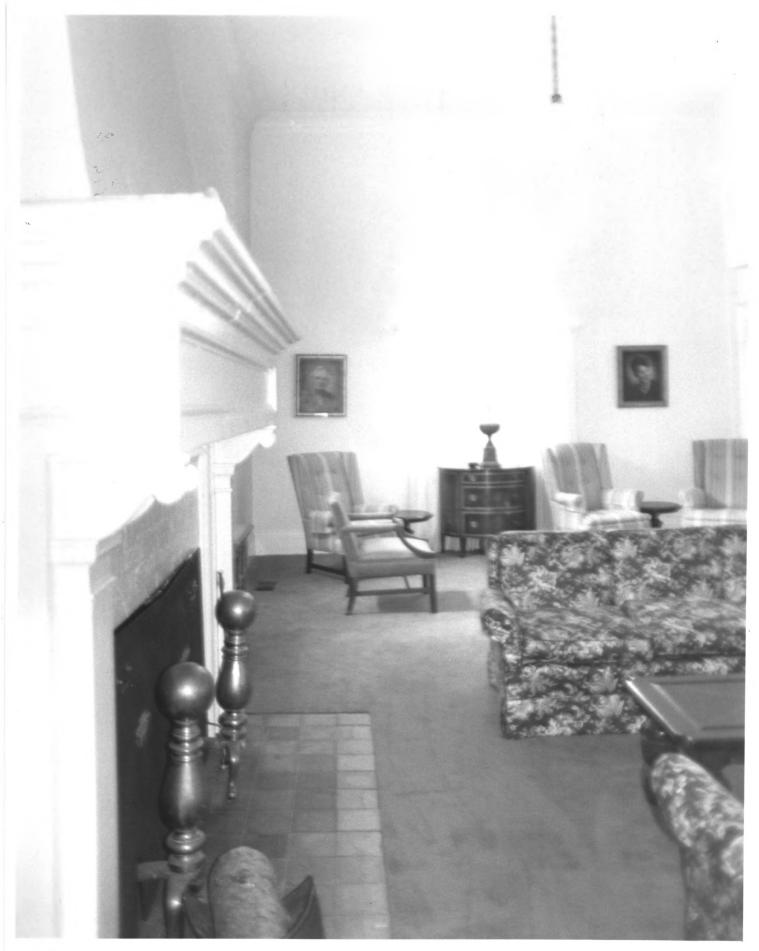

Woman's Club of Tallahassee 1513 Cristobal Drive November, 1986 Donna Climenhage (negative HTPB) view chimney piece and hearth detail photo #8 of 9

Woman's Club of Tallahassee 1513 Cristobal Drive 1929 photo historic (negative Florida Archives) view south-east facade photo #9 of 9