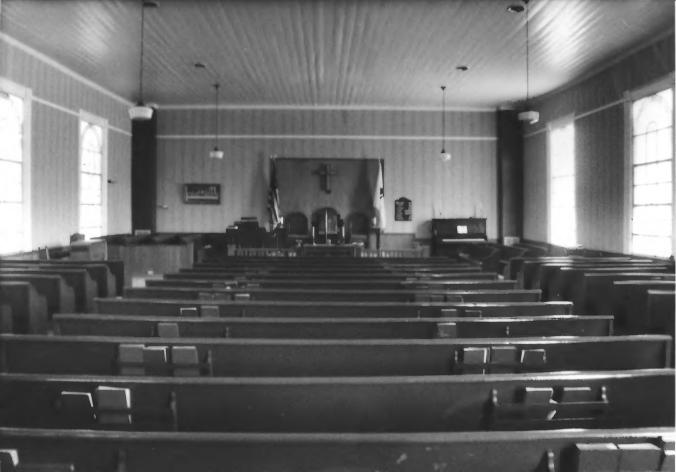

Pisgah United Methodist Church and Cemetery Pisgah Road Pisgah, Giles County, Tennessee Photo by: Richard Quin Date: June 1984 Negative: Tennessee Historical Commission Nashville, Tennessee Interior detail