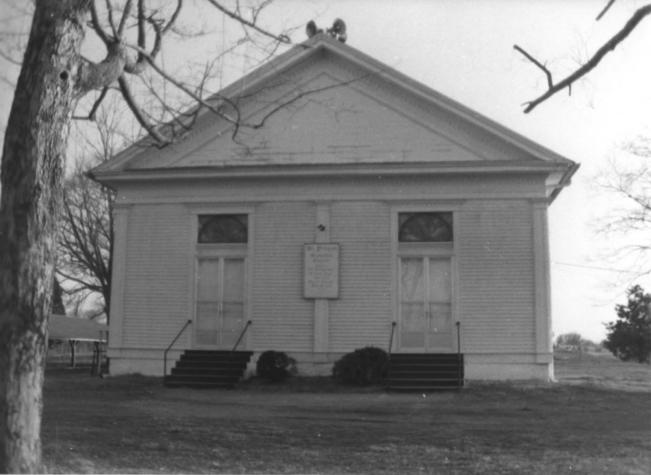

Pisgah United Methodist Church and Cemetery Pisgah Road Pisgah, Giles County, Tennessee Photo by: Richard Quin Juné 1984 Date: Negative: Tennessee Historical Commission Nashville, Tennessee North (front) elevation, facing south # 1 of 6