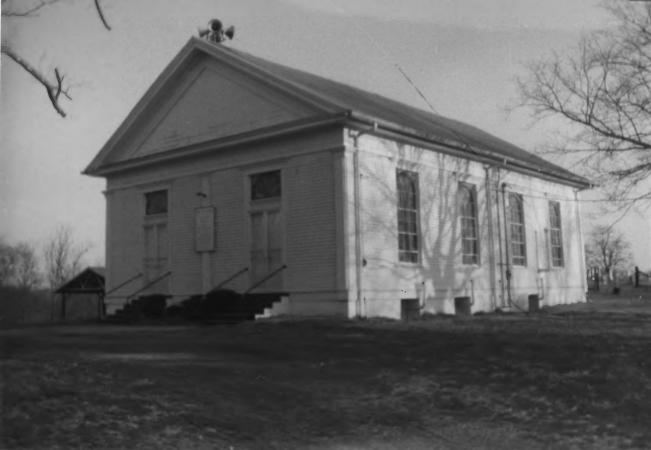

Pisgah Road Pisgah, Giles County, Tennessee Photo by: Richard Quin Date: June 1984 Negative: Tennessee Historical Commission Nashville, Tennessee

North and west elevations, facing southeast

#2 of 6

Pisgah United Methodist Church and Cemetery