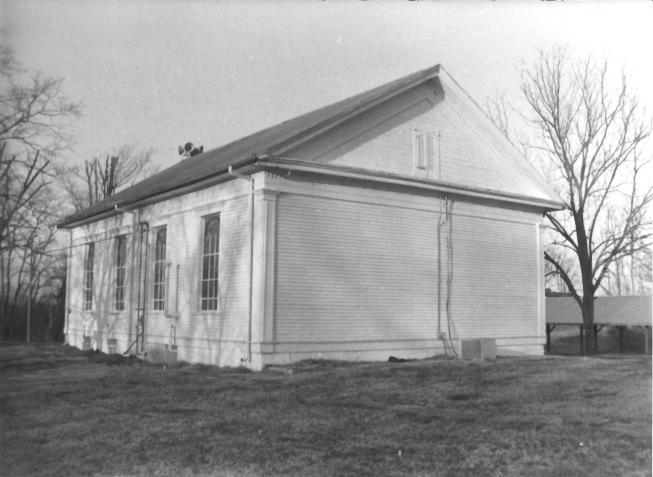

Pisgah United Methodist Church and Cemetery Pisgah Road Pisgah, Giles County, Tennessee Photo by: Richard Quin June 1984 Date: Negative: Tennessee Historical Commission Nashville, Tennessee South and west elevation, facing northeast # 3 of 6