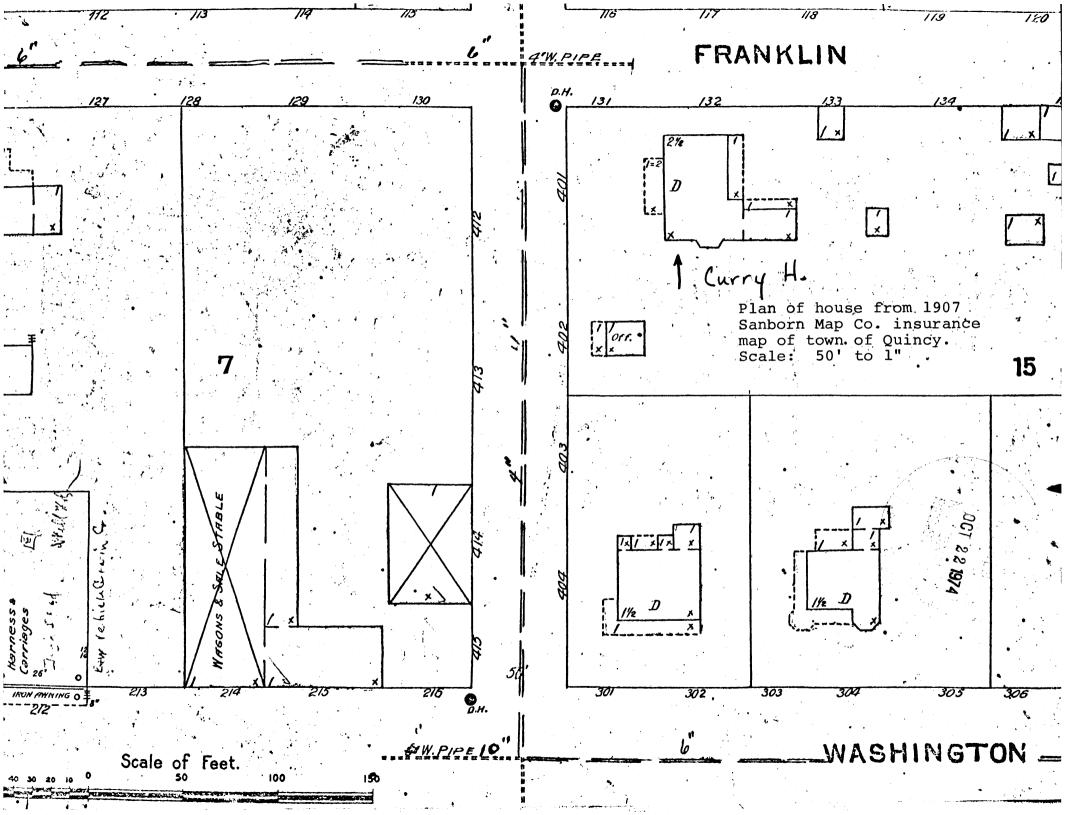

Form 10-300 (Rev. 6-72)

S Z

 $\alpha$ 

ш ш UNITED STATES DEPARTMENT OF THE INTERIOR NATIONAL PARK SERVICE

NATIONAL REGISTER OF HISTORIC PLACES

INVENTORY - NOMINATION FORM

| PH     | 400 | 5 | 76 | 2/ |
|--------|-----|---|----|----|
| STATE: |     |   |    |    |
| Flori  | da  |   |    |    |