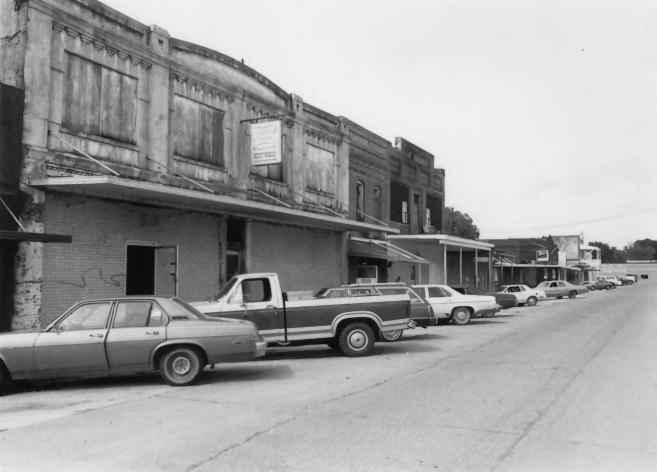

## Morgan City Historic District St. Mary Parish, LA Donna Fricker LA State Historic Preservation Office July 1985 General View #1 Buildings 3-8 Southeast

Morgan City Historic District St. Mary Parish, LA Donna Fricker LA State Historic Preservation Office July 1985 General View #2 Buildings 10-21 Southeast