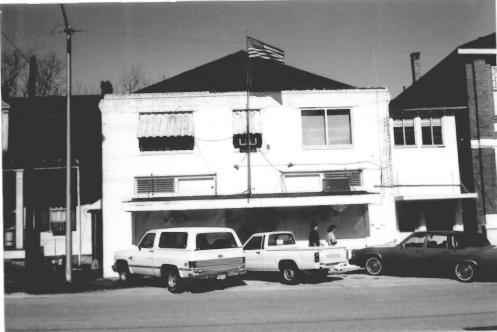

## Five O Six First ST.

```
Morgan City Historic District
St. Mary Parish, LA
Historic District Commission, P. O.
 Box 1218, Morgan City, LA 70381
May 1985
Building # 48
East-northeast
```

Morgan City Historic District St. Mary Parish, LA Donna Fricker LA State Historic Preservation Office July 1985 Building #52 South-southwest