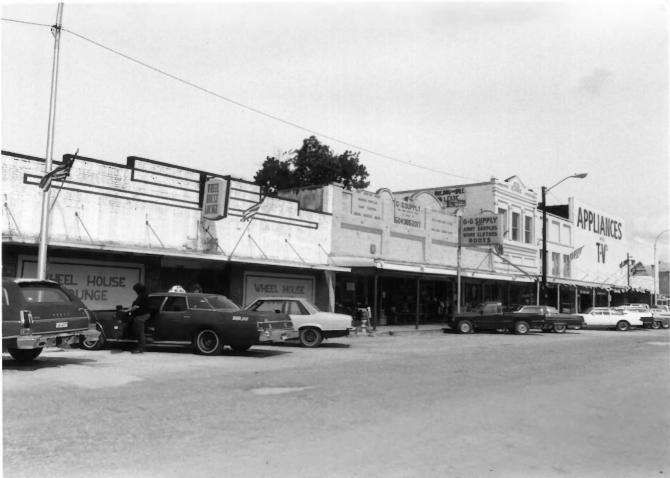

## Morgan City Historic District St. Mary Parish, LA Donna Fricker LA State Historic Preservation Office July 1985 General View #1 Buildings 3-8 Southeast

Morgan City Historic District St. Mary Parish, LA Donna Fricker LA State Historic Preservation Office July 1985 General View #2 Buildings 10-21 Southeast