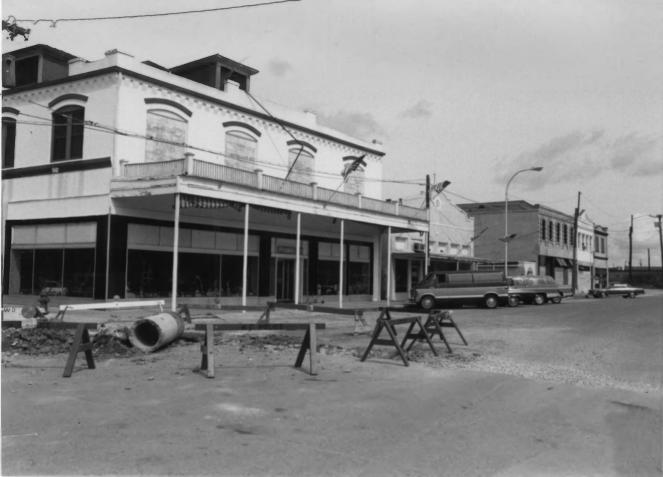

Morgan City Historic District St. Mary Parish. LA Donna Fricker LA State Historic Preservation Office July 1985 General View #9 Buildings 59 & 60 South-Southwest

Morgan City Historic District St. Mary Parish, LA Donna Fricker LA State Historic Preservation Office July 1985 General View #10 Buildings 67-69 North