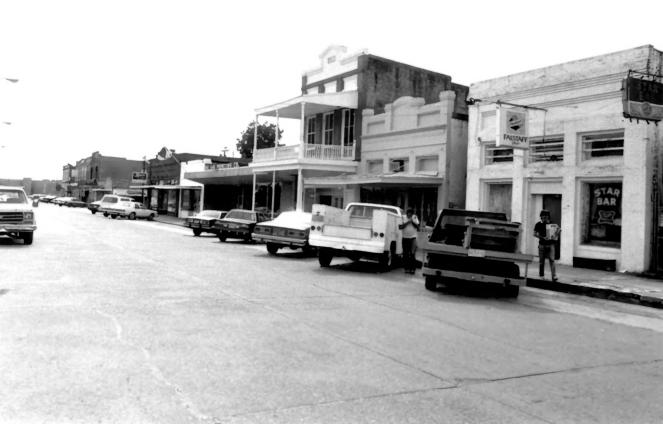

```
Morgan City Historic District
St. Mary Parish, LA
Donna Fricker
LA State Historic Preservation Office
July 1985
General View #5
Buildings 23-31
East-Northeast
```

```
Morgan City Historic District
St. Mary Parish, LA
Donna Fricker
LA State Historic Preservation Office
July 1985
General View #6
Buildings 21-33
West-Northwest
```