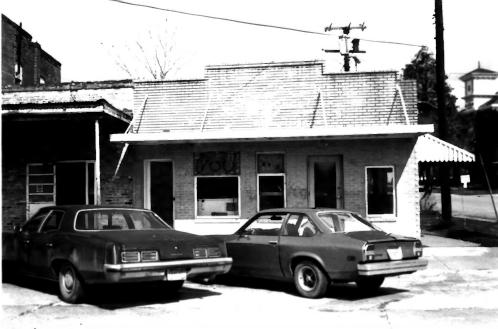

Morgan City Historic District St. Mary Parish, LA Donna Fricker LA State Historic Preservation Office July 1985 Building #46 North