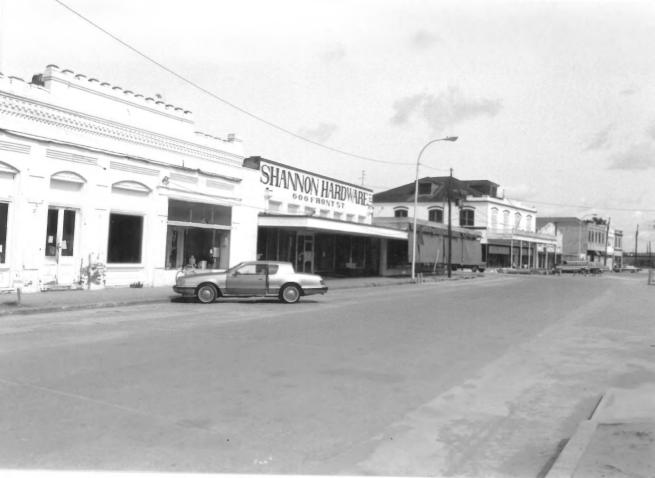

```
Morgan City Historic District
St. Mary Parish, LA
Donna Fricker
LA State Historic Preservation Office
July 1985
General View #7
Buildings 41-43
Southeast
```

Morgan City Historic District St. Mary Parish, LA Donna Fricker LA State Historic Preservation Office July 1985 General View #8 Buildings 46, 44, 37 Southeast