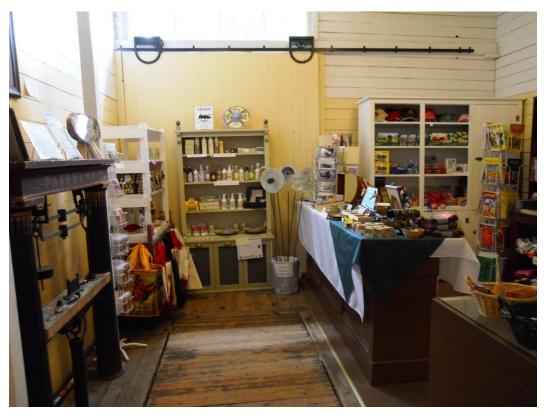

OR & N Railway Co. Depot - Dayton

Name of Property



2 of 19. North façade of Depot, 2016.



3 of 19. West façade of Depot, 2016.

OR & N Railway Co. Depot - Dayton Name of Property



4 of 19. South façade of Depot, 2016.



5 of 19. Close-up of east façade of Depot, 2016.

# OR & N Railway Co. Depot - Dayton Name of Property

Columbia County, WA County and State



6 of 19. Close-up of bay window of Depot, 2016.



7 of 19. Freight door on west end of Depot, 2016.

Name of Property



8 of 19. Waiting Room facing northeast, 2016.



9 of 19. Waiting Room facing southwest, 2016.

OR & N Railway Co. Depot - Dayton Name of Property

Columbia County, WA County and State



10 of 19. Ticket window from Waiting Room, 2016.



11 of 19. Ticket office facing north, 2016.

Name of Property



12 of 19. Freight room with scale, 2016.



13 of 19. Gallery (former Living Room), 2016.

OR & N Railway Co. Depot - Dayton

Name of Property

<image>

14 of 19. Gallery (former Bedroom and Dining Room), 2016.



15 of 19. Butler's Pantry, 2016.

Name of Property



<sup>16</sup> of 19. Kitchen facing west, 2016.



17 of 19. Kitchen facing east, 2016.

Name of Property



<sup>18</sup> of 19 Master Bedroom, 2016.



19 of 19. Archives (former Bathroom), 2016.

Name of Property

Columbia County, WA County and State

| Property Owner: (Complete this item at the request of the SHPO or FPO.) |                                       |  |  |  |  |  |  |
|-------------------------------------------------------------------------|---------------------------------------|--|--|--|--|--|--|
| name