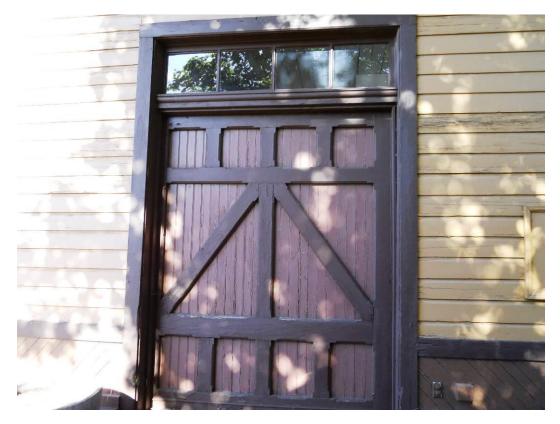

|           | - Bullingan |           |           | (Check One)  |         |                 |
|-----------|-------------|-----------|-----------|--------------|---------|-----------------|
|           | Excellent   | Good      | X Fair    | Deteriorated | 🗌 Ruins | Unexposed       |
| CONDITION | al shutto   | (Check Or | ie)       |              | (Che    | ck One)         |
|           | Alte        | red       | Unaltered |              | X Moved | 🔲 Original Site |