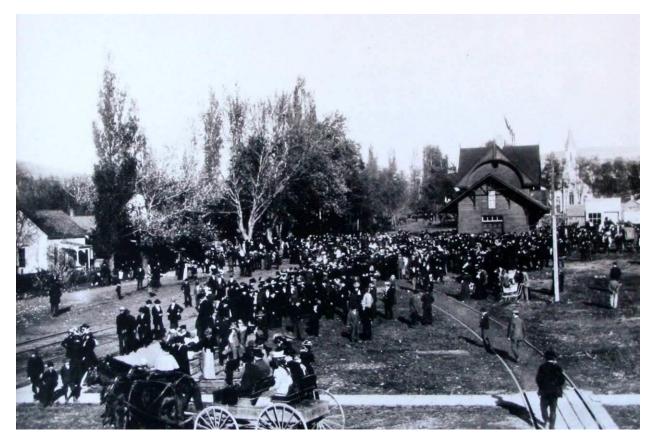

storic Places Registration Form NPS Form 10-900

Columbia County, WA County and State





OR & N Railway Co. Depot - Dayton Name of Property

Columbia County, WA County and State



Oregon Railway & Navigation Co. Map showing route of main line. - 1883.



View from hill overlooking OR & N depot and railyard at its original location. Image taken c.1895.

### OR & N Railway Co. Depot - Dayton

Name of Property

Columbia County, WA County and State



OR & N Depot at original location SW of downtown Dayton location prior to 1899. Image may be showing the first train into Dayton.



OR & N Depot at original location SW of downtown Dayton with Engine 443.

Name of Property

Columbia County, WA County and State



OR & N Depot immediately after move to downtown area, 1899. View looking west.



Crowd at Depot awaiting return of Co. "F" from the Philippines. c.1918. View looking east.

Name of Property

Columbia County, WA County and State



South façade of OR & N Depot circa 1900. View looking north.



North façade of OR & N Depot, 1941. View looking southeast.

Columbia County, WA County and State

### **Photographs:**

Submit clear and descriptive photographs. The size of each image must be 1600x1200 pixels at 300 ppi (pixels per inch) or larger. Key all photographs to the sketch map.

| Name of Property: | O.R. & N. Depot - Dayton |
|-------------------|--------------------------|
| City or Vicinity: | Dayton                   |

County: Columbia State: WA

Photographer:Tamara FritzeDate Photographed:August 25, 2016

### Description of Photograph(s) and number:



1 of 19.