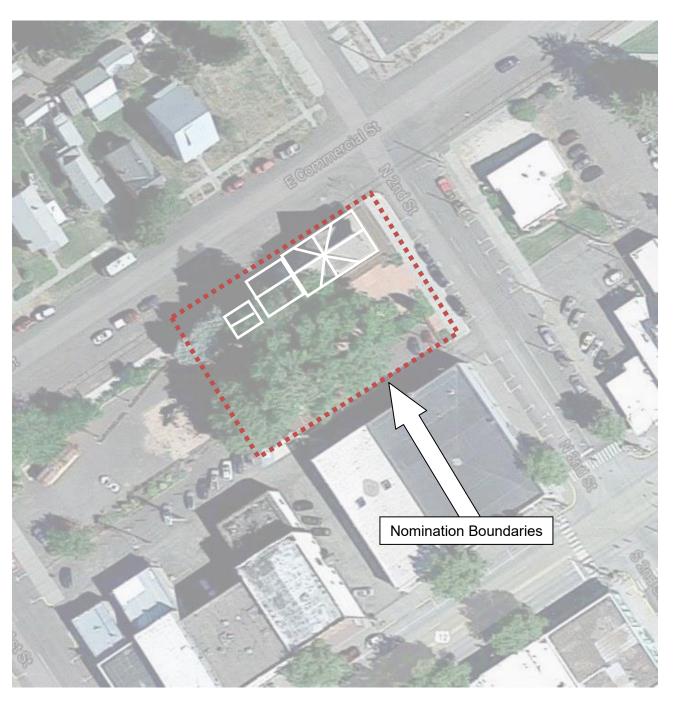

DESCRIBE THE PRESENT AND ORIGINAL (If known) PHYSICAL APPEARANCE

Built in 1881, the Dayton Depot was originally located on Cameron Street near Rockhill in Dayton. In 1889, it was moved one mile east to its present location.