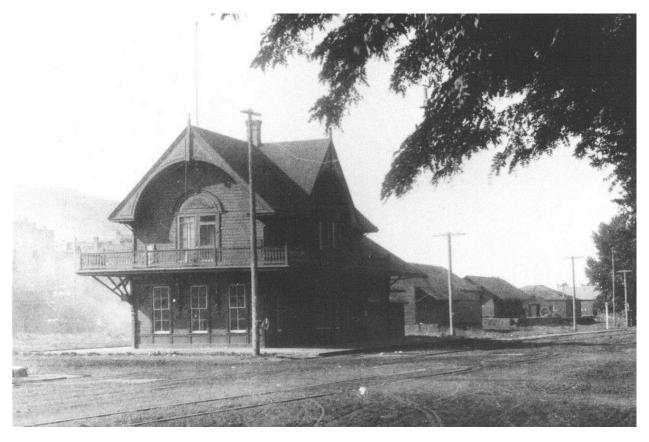

States Department of the Interior National Park Service / National Register of Historic Places Registration Form NPS Form 10-900

Columbia County, WA County and State





OR & N Railway Co. Depot - Dayton Name of Property

Columbia County, WA County and State



Oregon Railway & Navigation Co. Map showing route of main line. - 1883.



View from hill overlooking OR & N depot and railyard at its original location. Image taken c.1895.

### OR & N Railway Co. Depot - Dayton

Name of Property

Columbia County, WA County and State



OR & N Depot at original location SW of downtown Dayton location prior to 1899. Image may be showing the first train into Dayton.



OR & N Depot at original location SW of downtown Dayton with Engine 443.

Name of Property

Columbia County, WA County and State



OR & N Depot immediately after move to downtown area, 1899. View looking west.



Crowd at Depot awaiting return of Co. "F" from the Philippines. c.1918. View looking east.

Name of Property

Columbia County, WA County and State



South façade of OR & N Depot circa 1900. View looking north.



North façade of OR & N Depot, 1941. View looking southeast.

Columbia County, WA County and State

### **Photographs:**

Submit clear and descriptive photographs. The size of each image must be 1600x1200 pixels at 300 ppi (pixels per inch) or larger. Key all photographs to the sketch map.

| Name of Property: | O.R. & N. Depot - Dayton |
|-------------------|--------------------------|
| City or Vicinity: | Dayton                   |

County: Columbia State: WA

Photographer:Tamara FritzeDate Phot