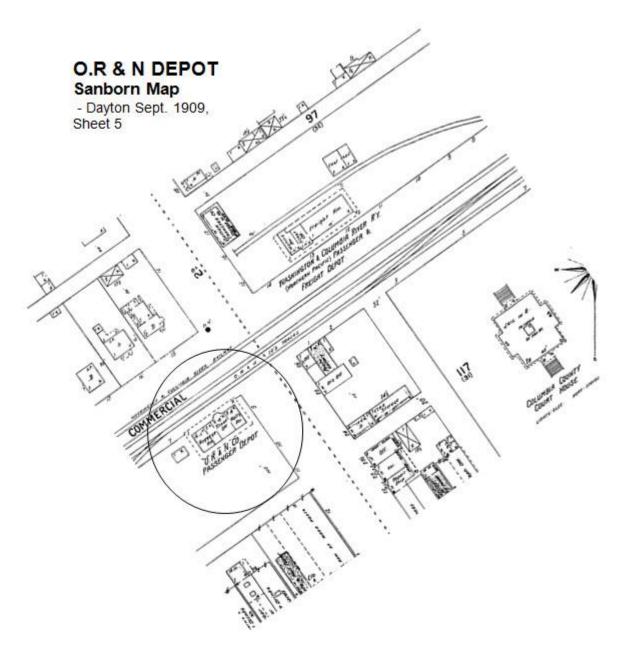

perties having large acreage or numerous resources. Key all photographs to this map.
- Continuation Sheets
- Additional items: (Check with the SHPO or FPO for any additional items.)



| oogle E | Earth - Edit Placem | ark          |  |
|---------|---------------------|--------------|--|
| Name:   | O.R. & N Depot - D  | ayton        |  |
|         | Latitude:           | 46.320822°   |  |
|         | Longitude:          | -117.980011° |  |

### **OR & N Depot - Dayton**

Lat / Long Map

Columbia County, WA County and State



OR & N Depot - Dayton Site Plan

Columbia County, WA County and State

OMB No. 1024-0018



United States Department of the Interior National Park Service / National Register of Historic Places Registration Form NPS Form 10-900

Columbia County, WA County and State





OR & N Railway Co. Depot - Dayton Name of Property

Columbia County, WA County and State



Oregon Railway & Navigation Co. Map showing route of main line. - 1883.



View from hill overlooking OR & N depot and railyard at its original location. Image taken c.1895.

### OR & N Railway Co. Depot - Dayton

Name of Property

Columbia County, WA County and State



OR & N Depot at original location SW of downtown Dayton location prior to 1899. Image may be showing the first train into Dayton.



OR & N Depot at original location SW of downtown Dayton with Engine 443.

Name of Property

Columbia County, WA County and State



OR & N Depot immediately after move to downtown area, 1899. View looking west.



Crowd at Depot awaiting return of Co. "F" from the Philippines. c.1918. View looking