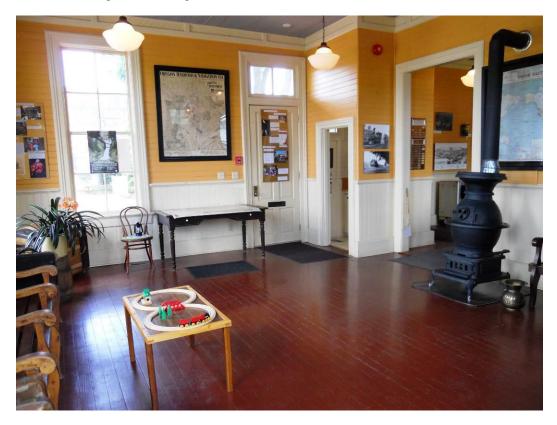

|           | - Bullingan |           |           | (Check One)  |         |                 |
|-----------|-------------|-----------|-----------|--------------|---------|-----------------|
|           | Excellent   | Good      | X Fair    | Deteriorated | 🗌 Ruins | Unexposed       |
| CONDITION | al shutto   | (Check Or | ie)       |              | (Che    | ck One)         |
|           | Alte        | red       | Unaltered |              | X Moved | 🔲 Original Site |