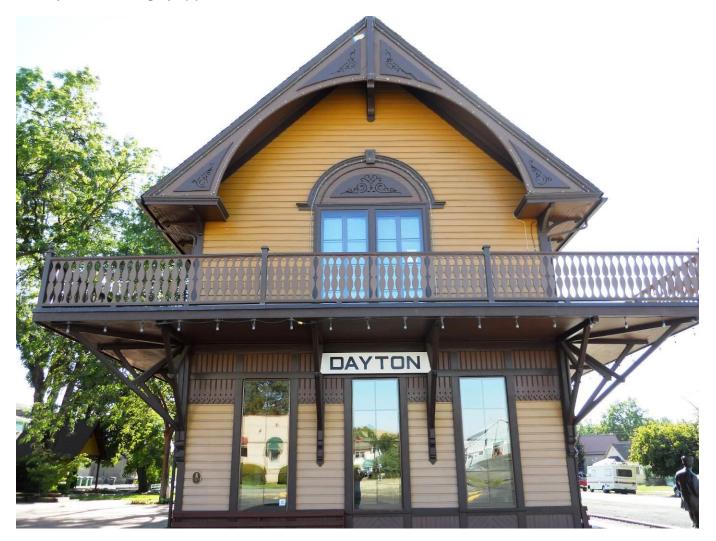

ng west.



Crowd at Depot awaiting return of Co. "F" from the Philippines. c.1918. View looking east.

Name of Property

Columbia County, WA County and State



South façade of OR & N Depot circa 1900. View looking north.



North façade of OR & N Depot, 1941. View looking southeast.

Columbia County, WA County and State

### **Photographs:**

Submit clear and descriptive photographs. The size of each image must be 1600x1200 pixels at 300 ppi (pixels per inch) or larger. Key all photographs to the sketch map.

| Name of Property: | O.R. & N. Depot - Dayton |
|-------------------|--------------------------|
| City or Vicinity: | Dayton                   |

County: Columbia State: WA

Photographer:Tamara FritzeDate Photographed:August 25, 2016

### Description of Photograph(s) and number:



1 of 19. East facade of Depot, 2016.

OR & N Railway Co. Depot - Dayton

Name of Property



2 of 19. North façade of Depot, 2016.



3 of 19. West façade of Depot, 2016.

OR & N Railway Co. Depot - Dayton Name of Property



4 of 19. South façade of Depot, 2016.



5 of 19. Close-up of east façade of Depot, 2016.

# OR & N Railway Co. Depot - Dayton Name of Property

Columbia County, WA County and State



6 of 19. Close-up of bay window of Depot, 2016.



7 of 19. Freight door on west end of Depot, 2016.

Name of Property



8 of 19. Waiting Room facing northeast, 2016.



9 of 19. Waiting Room facing southwest, 2016.

OR & N Railway Co. Depot - Dayton Name of Property

Columbia County, WA County and State



10 of 19. Ticket window from Waiting Room, 2016.



11 of 19. Ticket office f