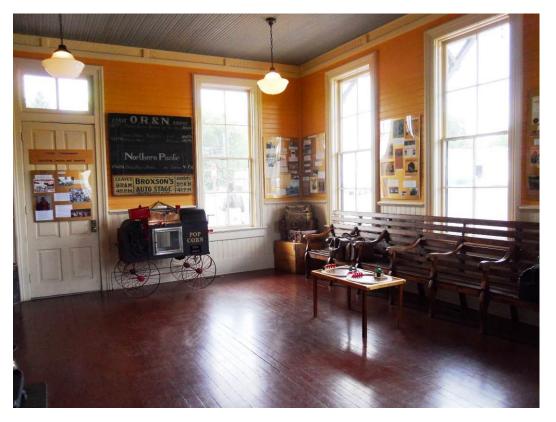

|           | - Bullingan |           |           | (Check One)  |         |                 |
|-----------|-------------|-----------|-----------|--------------|---------|-----------------|
|           | Excellent   | Good      | X Fair    | Deteriorated | 🗌 Ruins | Unexposed       |
| CONDITION | al shutto   | (Check Or | ie)       |              | (Che    | ck One)         |
|           | Alte        | red       | Unaltered |              | X Moved | 🔲 Original Site |