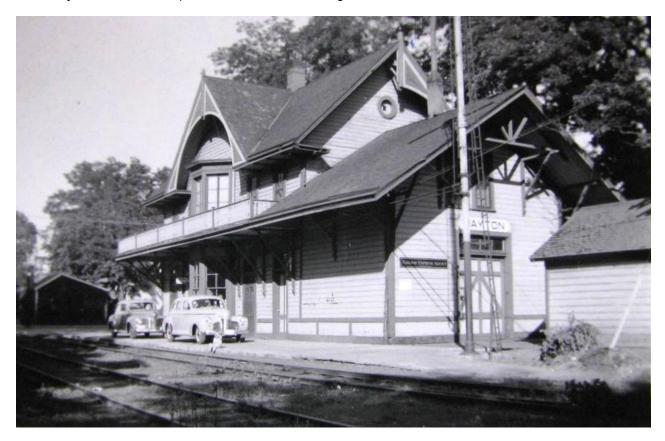

Map showing route of main line. - 1883.



View from hill overlooking OR & N depot and railyard at its original location. Image taken c.1895.

### OR & N Railway Co. Depot - Dayton

Name of Property

Columbia County, WA County and State



OR & N Depot at original location SW of downtown Dayton location prior to 1899. Image may be showing the first train into Dayton.



OR & N Depot at original location SW of downtown Dayton with Engine 443.

Name of Property

Columbia County, WA County and State



OR & N Depot immediately after move to downtown area, 1899. View looking west.



Crowd at Depot awaiting return of Co. "F" from the Philippines. c.1918. View looking east.

Name of Property

Columbia County, WA County and State



South façade of OR & N Depot circa 1900. View looking north.



North façade of OR & N Depot, 1941. View looking southeast.

Columbia County, WA County and State

### **Photographs:**

Submit clear and descriptive photographs. The size of each image must be 1600x1200 pixels at 300 ppi (pixels per inch) or larger. Key all photographs to the sketch map.

| Name of Property: | O.R. & N. Depot - Dayton |
|-------------------|--------------------------|
| City or Vicinity: | Dayton                   |

County: Columbia State: WA

Photographer:Tamara FritzeDate Photographed:August 25, 2016

### Description of Photograph(s) and number:



1 of 19. East facade of Depot, 2016.

OR & N Railway Co. Depot - Dayton

Name of Property



2 of 19. North façade of Depot, 2016.



3 of 19. West façade of Depot, 2016.

OR & N Railway Co. Depot - Dayton Name of Property