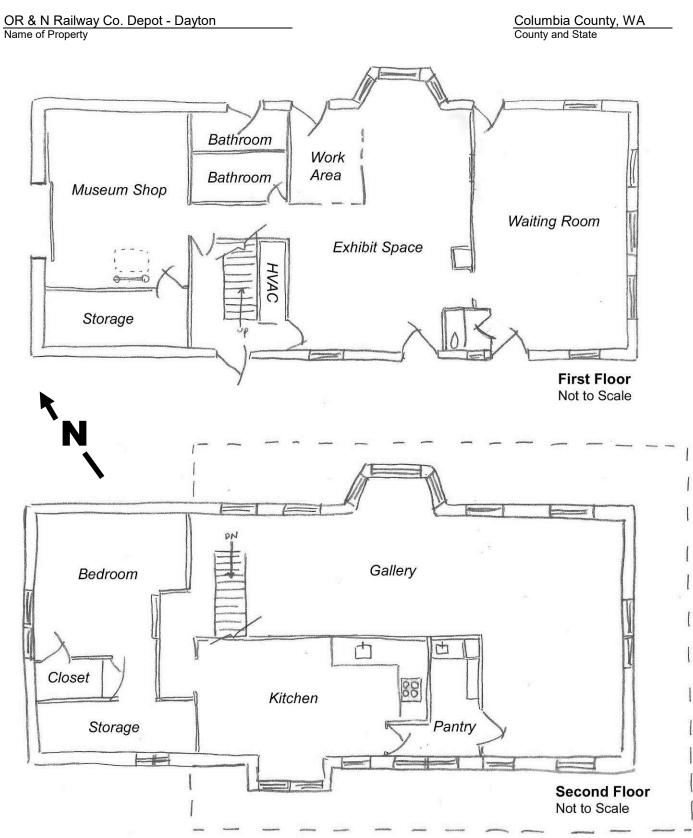

rties having large acreage or numerous resources. Key all photographs to this map.
- Continuation Sheets
- Additional items: (Check with the SHPO or FPO for any additional items.)



| oogle E | Earth - Edit Placem | ark          |  |
|---------|---------------------|--------------|--|
| Name:   | O.R. & N Depot - D  | ayton        |  |
|         | Latitude:           | 46.320822°   |  |
|         | Longitude:          | -117.980011° |  |

### **OR & N Depot - Dayton**

Lat / Long Map

Columbia County, WA County and State



OR & N Depot - Dayton Site Plan

Columbia County, WA County and State

OMB No. 1024-0018



United States Department of the Interior National Park Service / National Register of Historic Places Registration Form NPS Form 10-900

Columbia County, WA County and State





OR & N Railway Co. Depot - Dayton Name of Property

Columbia County, WA County and State



Oregon Railway & Navigation Co. Map showing route of main line. - 1883.



View from hill overlooking OR & N depot and railyard at its original location. Image taken c.1895.

### OR & N Railway Co. Depot - Dayton

Name of Property

Columbia County, WA County and State



OR & N Depot at original location SW of downtown Dayton location prior to 1899. Image may be showing the first train into Dayton.



OR & N Depot at original location SW of downtown Dayton with Engine 443.

Name of Property

Columbia County, WA County and State



OR & N Depot immediately after move to downtown area, 1899. View looking west.



Crowd at Depot awaiting return of Co. "F" from the Philippines. c.1918. View looking ea