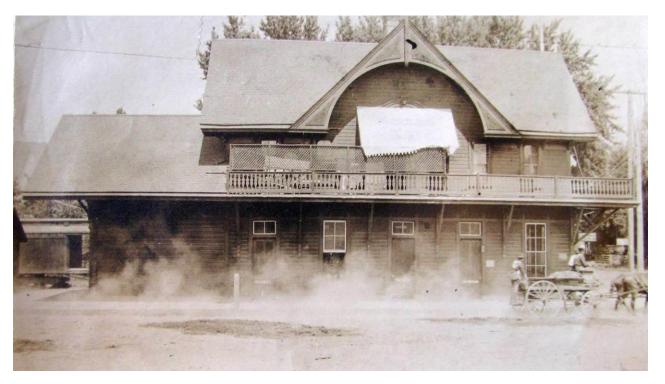

a County, WA County and State



Oregon Railway & Navigation Co. Map showing route of main line. - 1883.



View from hill overlooking OR & N depot and railyard at its original location. Image taken c.1895.

### OR & N Railway Co. Depot - Dayton

Name of Property

Columbia County, WA County and State



OR & N Depot at original location SW of downtown Dayton location prior to 1899. Image may be showing the first train into Dayton.



OR & N Depot at original location SW of downtown Dayton with Engine 443.

Name of Property

Columbia County, WA County and State



OR & N Depot immediately after move to downtown area, 1899. View looking west.



Crowd at Depot awaiting return of Co. "F" from the Philippines. c.1918. View looking east.

Name of Property

Columbia County, WA County and State



South façade of OR & N Depot circa 1900. View looking north.



North façade of OR & N Depot, 1941. View looking southeast.

Columbia County, WA County and State

### **Photographs:**

Submit clear and descriptive photographs. The size of each image must be 1600x1200 pixels at 300 ppi (pixels per inch) or larger. Key all photographs to the sketch map.

| Name of Property: | O.R. & N. Depot - Dayton |
|-------------------|--------------------------|
| City or Vicinity: | Dayton                   |

County: Columbia State: WA

Photographer:Tamara FritzeDate Photographed:August 25, 2016

### Description of Photograph(s) and number:



1 of 19. East facade of Depot, 2016.

OR & N Railway Co. Depot - Dayton

Name of Property



2 of 19. North façade of Depot, 2016.



3 of 19. West façade of