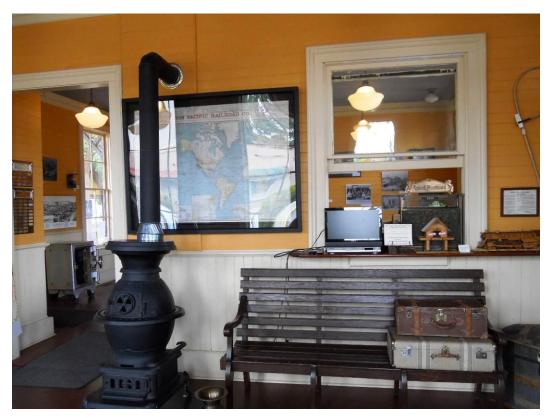

te Photographed:August 25, 2016

### Description of Photograph(s) and number:



1 of 19. East facade of Depot, 2016.

OR & N Railway Co. Depot - Dayton

Name of Property



2 of 19. North façade of Depot, 2016.



3 of 19. West façade of Depot, 2016.

OR & N Railway Co. Depot - Dayton Name of Property



4 of 19. South façade of Depot, 2016.



5 of 19. Close-up of east façade of Depot, 2016.

# OR & N Railway Co. Depot - Dayton Name of Property

Columbia County, WA County and State



6 of 19. Close-up of bay window of Depot, 2016.



7 of 19. Freight door on west end of Depot, 2016.

Name of Property



8 of 19. Waiting Room facing northeast, 2016.



9 of 19. Waiting Room facing southwest, 2016.

OR & N Railway Co. Depot - Dayton Name of Property

Columbia County, WA County and State



10 of 19. Ticket window from Waiting Room, 2016.



11 of 19. Ticket office facing north, 2016.

Name of Property



12 of 19. Freight room with scale, 2016.



13 of 19. Gallery (former Living Room), 2016.

OR & N Railway Co. Depot - Dayton

Name of Property

<image>

14 of 19. Gallery (former Bedroom and Dining Room), 2016.



15 of 19. Butler's Pantry, 2016.

Name of Property



<sup>16</sup> of 19. Kitchen facing west, 2016.



17 of 19. Kitchen facing east, 2016.

Name of Property



<sup>18</sup> of 19 Master Bedroom, 2016.



19 of 19. Archives (former Bathroom), 2016.

Name of Property

Columbia County, WA County and State

| Property Owner: (Complete this item at the request of the SHPO or FPO.) |                                       |  |  |  |  |  |  |
|-----------------------