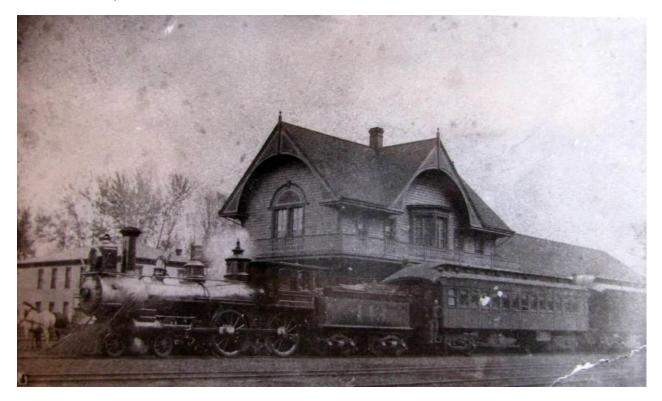

ia County, WA County and State



OR & N Depot - Dayton Site Plan

Columbia County, WA County and State

OMB No. 1024-0018



United States Department of the Interior National Park Service / National Register of Historic Places Registration Form NPS Form 10-900

Columbia County, WA County and State





OR & N Railway Co. Depot - Dayton Name of Property

Columbia County, WA County and State



Oregon Railway & Navigation Co. Map showing route of main line. - 1883.



View from hill overlooking OR & N depot and railyard at its original location. Image taken c.1895.

### OR & N Railway Co. Depot - Dayton

Name of Property

Columbia County, WA County and State



OR & N Depot at original location SW of downtown Dayton location prior to 1899. Image may be showing the first train into Dayton.



OR & N Depot at original location SW of downtown Dayton with Engine 443.

Name of Property

Columbia County, WA County and State



OR & N Depot immediately after move to downtown area, 1899. View looking west.



Crowd at Depot awaiting return of Co. "F" from the Philippines. c.1918. View looking east.

Name of Property

Columbia County, WA County and State



South façade of OR & N Depot circa 1900. View looking north.



North façade of OR & N Depot, 1941. View looking southeast.

Columbia County, WA County and State

### **Photographs:**

Submit clear and descriptive photographs. The size of each image must be 1600x1200 pixels at 300 ppi (pixels per inch) or larger. Key all photographs to the sketch map.

| Name of Property: | O.R. & N. Depot - Dayton |
|-------------------|---------