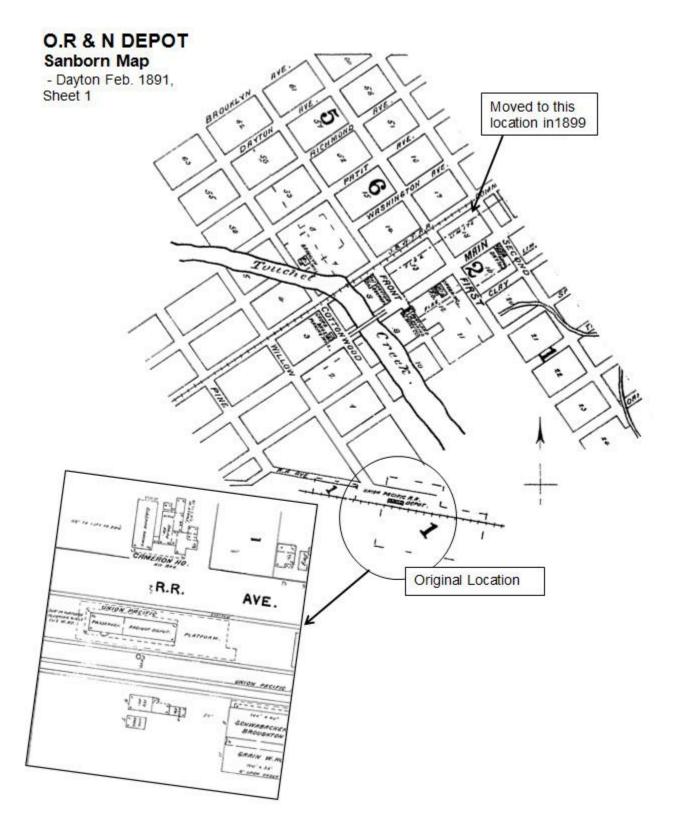

Submit the following items with the completed form:

- Maps: A USGS map (7.5 or 15 minute series) indicating the property's location. A Sketch map for historic districts and properties having large acreage or numerous resources. Key all photographs to this map.
- Continuation Sheets
- Additional items: (Check with the SHPO or FPO for any additional items.)



| oogle E | Earth - Edit Placem | ark          |  |
|---------|---------------------|--------------|--|
| Name:   | O.R. & N Depot - D  | ayton        |  |
|         | Latitude:           | 46.320822°   |  |
|         | Longitude:          | -117.980011° |  |

### **OR & N Depot - Dayton**

Lat / Long Map

Columbia County, WA County and State



OR & N Depot - Dayton Site Plan

Columbia County, WA County and State

OMB No. 1024-0018



United States Department of the Interior National Park Service / National Register of Historic Places Registration Form NPS Form 10-900

Columbia County, WA County and State





OR & N Railway Co. Depot - Dayton Name of Property

Columbia County, WA County and State



Oregon Railway & Navigation Co. Map showing route of main line. - 1883.



View from hill overlooking OR & N depot and railyard at its original location. Image taken c.1895.

### OR & N Railway Co. Depot - Dayton

Name of Property

Columbia County, WA County and State



OR & N Depot at original location SW of downtown Dayton location prior to 1899. Image may be showing the first train into Dayton.



OR & N Depot at original location SW of downtown Dayton with Engine 443.

Name of Property

Columbia County, WA County and