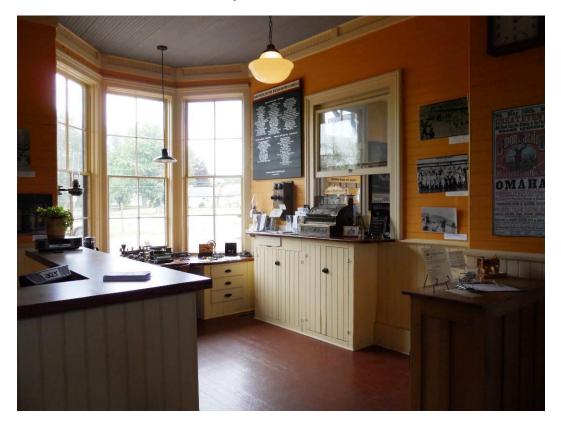

Photograph(s) and number:



1 of 19. East facade of Depot, 2016.

OR & N Railway Co. Depot - Dayton

Name of Property



2 of 19. North façade of Depot, 2016.



3 of 19. West façade of Depot, 2016.

OR & N Railway Co. Depot - Dayton Name of Property



4 of 19. South façade of Depot, 2016.



5 of 19. Close-up of east façade of Depot, 2016.

# OR & N Railway Co. Depot - Dayton Name of Property

Columbia County, WA County and State



6 of 19. Close-up of bay window of Depot, 2016.



7 of 19. Freight door on west end of Depot, 2016.

Name of Property



8 of 19. Waiting Room facing northeast, 2016.



9 of 19. Waiting Room facing southwest, 2016.

OR & N Railway Co. Depot - Dayton Name of Property

Columbia County, WA County and State



10 of 19. Ticket window from Waiting Room, 2016.



11 of 19. Ticket office facing north, 2016.

Name of Property



12 of 19. Freight room with scale, 2016.



13 of 19. Gallery (former Living Room), 2016.

OR & N Railway Co. Depot - Dayton

Name of Property

<image>

14 of 19. Gallery (former Bedroom and Dining Room), 2016.



15 of 19. Butler's Pantry, 2016.

Name of Property



<sup>16</sup> of 19. Kitchen facing west, 2016.



17 of 19. Kitchen facing east, 2016.

Name of Property



<sup>18</sup> of 19 Master Bedroom, 2016.



19 of 19. Archives (former Bathroom), 2016.

Name of Property

Columbia County, WA County and State

| Property Owner: (Complete this item at the request of the SHPO or FPO.) |                                       |  |  |  |  |  |  |
|-------------------------------------------------------------------------|-