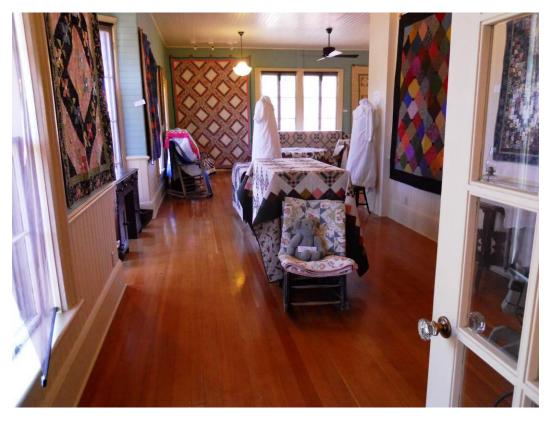

Property



2 of 19. North façade of Depot, 2016.



3 of 19. West façade of Depot, 2016.

OR & N Railway Co. Depot - Dayton Name of Property



4 of 19. South façade of Depot, 2016.



5 of 19. Close-up of east façade of Depot, 2016.

# OR & N Railway Co. Depot - Dayton Name of Property

Columbia County, WA County and State



6 of 19. Close-up of bay window of Depot, 2016.



7 of 19. Freight door on west end of Depot, 2016.

Name of Property



8 of 19. Waiting Room facing northeast, 2016.



9 of 19. Waiting Room facing southwest, 2016.

OR & N Railway Co. Depot - Dayton Name of Property

Columbia County, WA County and State



10 of 19. Ticket window from Waiting Room, 2016.



11 of 19. Ticket office facing north, 2016.

Name of Property



12 of 19. Freight room with scale, 2016.



13 of 19. Gallery (former Living Room), 2016.

OR & N Railway Co. Depot - Dayton

Name of Property

<image>

14 of 19. Gallery (former Bedroom and Dining Room), 2016.



15 of 19. Butler's Pantry, 2016.

Name of Property



<sup>16</sup> of 19. Kitchen facing west, 2016.



17 of 19. Kitchen facing east, 2016.

Name of Property



<sup>18</sup> of 19 Master Bedroom, 2016.



19 of 19. Archives (former Bathroom), 2016.

Name of Property

Columbia County, WA County and State

| Property Owner: (Complete this item at the request of the SHPO or FPO.) |                                       |  |  |  |  |  |  |
|-------------------------------------------------------------------------|---------------------------------------|--|--|--|--|--|--|
| name Dayton Historical Depot Society