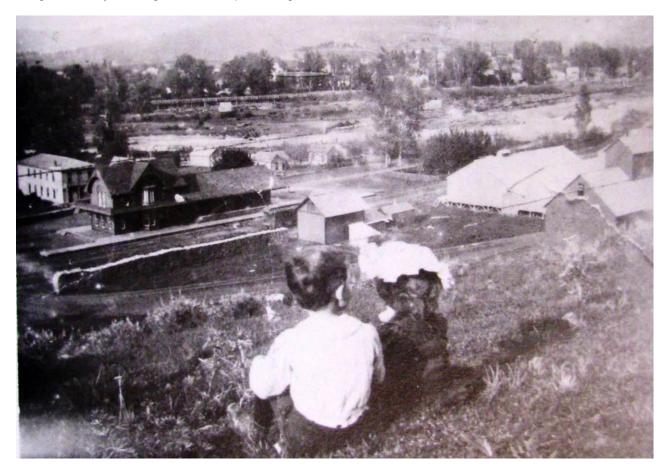

onal items.)



| oogle E | Earth - Edit Placem | ark          |  |
|---------|---------------------|--------------|--|
| Name:   | O.R. & N Depot - D  | ayton        |  |
|         | Latitude:           | 46.320822°   |  |
|         | Longitude:          | -117.980011° |  |

### **OR & N Depot - Dayton**

Lat / Long Map

Columbia County, WA County and State



OR & N Depot - Dayton Site Plan

Columbia County, WA County and State

OMB No. 1024-0018



United States Department of the Interior National Park Service / National Register of Historic Places Registration Form NPS Form 10-900

Columbia County, WA County and State





OR & N Railway Co. Depot - Dayton Name of Property

Columbia County, WA County and State



Oregon Railway & Navigation Co. Map showing route of main line. - 1883.



View from hill overlooking OR & N depot and railyard at its original location. Image taken c.1895.

### OR & N Railway Co. Depot - Dayton

Name of Property

Columbia County, WA County and State



OR & N Depot at original location SW of downtown Dayton location prior to 1899. Image may be showing the first train into Dayton.



OR & N Depot at original location SW of downtown Dayton with Engine 443.

Name of Property

Columbia County, WA County and State



OR & N Depot immediately after move to downtown area, 1899. View looking west.



Crowd at Depot awaiting return of Co. "F" from the Philippines. c.1918. View looking east.

Name of Property

Columbia County, WA County and State



South façade of OR & N Depot circa 1900. View looking north.



North façade of OR & N Depot, 1941. View