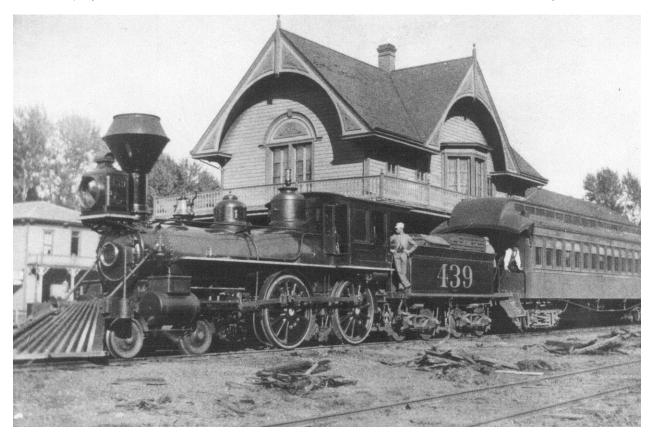

| 46.320822°   |  |
|         | Longitude:          | -117.980011° |  |

### **OR & N Depot - Dayton**

Lat / Long Map

Columbia County, WA County and State



OR & N Depot - Dayton Site Plan

Columbia County, WA County and State

OMB No. 1024-0018



United States Department of the Interior National Park Service / National Register of Historic Places Registration Form NPS Form 10-900

Columbia County, WA County and State





OR & N Railway Co. Depot - Dayton Name of Property

Columbia County, WA County and State



Oregon Railway & Navigation Co. Map showing route of main line. - 1883.



View from hill overlooking OR & N depot and railyard at its original location. Image taken c.1895.

### OR & N Railway Co. Depot - Dayton

Name of Property

Columbia County, WA County and State



OR & N Depot at original location SW of downtown Dayton location prior to 1899. Image may be showing the first train into Dayton.



OR & N Depot at original location SW of downtown Dayton with Engine 443.

Name of Property

Columbia County, WA County and State



OR & N Depot immediately after move to downtown area, 1899. View looking west.



Crowd at Depot awaiting return of Co. "F" from the Philippines. c.1918. View looking east.

Name of Property

Columbia County, WA County and State



South façade of OR & N Depot circa 1900. View looking north.



North façade of OR & N Depot, 1941. View looking southeast.

Columbia County, WA County and State

### **Photographs:**

Submit clear and descriptive photographs. The size of each image must be 1600x1200 pixels at 300 ppi (pixels per inc