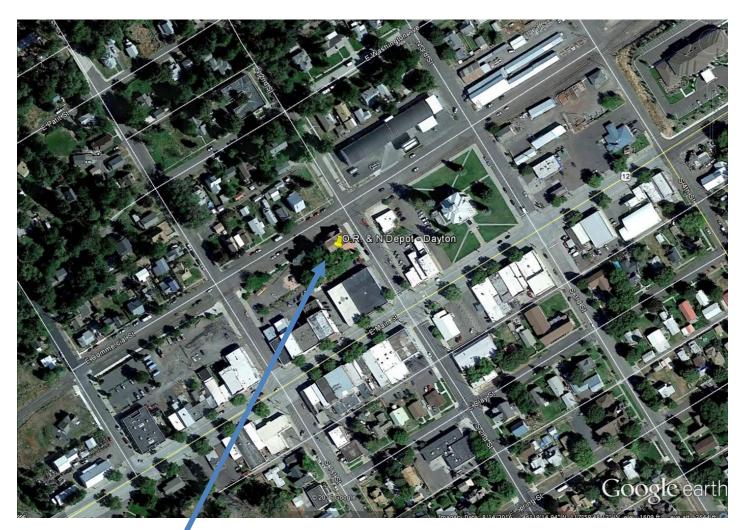

DESCRIBE THE PRESENT AND ORIGINAL (If known) PHYSICAL APPEARANCE

Built in 1881, the Dayton Depot was originally located on Cameron Street near Rockhill in Dayton. In 1889, it was moved one mile east to its present location.