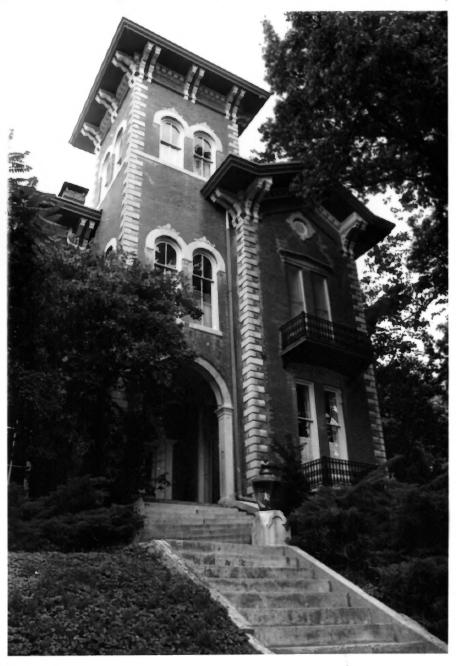

|             | UŅI                                                                  | TED STATES DEPARTMENT OF<br>NATIONAL PARK SER | s                                     | STATE<br>Kansas |                                       |      |  |  |
|-------------|----------------------------------------------------------------------|-----------------------------------------------|---------------------------------------|-----------------|---------------------------------------|------|--|--|
|             | NATIO                                                                | s c                                           | COUNTY<br>Douglas<br>FOR NPS USE ONLY |                 |                                       |      |  |  |
|             | PRO                                                                  |                                               |                                       |                 |                                       |      |  |  |
|             | (Type all                                                            | ph)                                           | ENTRY NUMBER                          | 9 5/14          |                                       |      |  |  |
| 1.          | NAME                                                                 |                                               |                                       | (2)             | 37.40.00                              |      |  |  |
|             | COMMON:                                                              | Maupin-Mecaskey Ho                            | use                                   |                 | A A A                                 |      |  |  |
|             | AND/OR HISTORIC:                                                     | Ludington House                               |                                       | IN FIL          | A Fal                                 |      |  |  |
| 2.          | LOCATION                                                             |                                               |                                       | 12 BELL         | B1. E.                                |      |  |  |
| ,           | STREET AND NUMBE                                                     | IR:                                           |                                       | - R 20          | IAL EI                                |      |  |  |
|             |                                                                      | 1613 Tennessee Str                            | eet                                   | E MAIL          | 01 33 10                              |      |  |  |
|             | CITY OR TOWN:                                                        |                                               |                                       | AN AN           | GIST                                  | •    |  |  |
|             |                                                                      | Lawrence                                      |                                       |                 |                                       |      |  |  |
|             | STATE:                                                               |                                               | CODE COUR                             | ATY: CITION     | TIST                                  | CODE |  |  |
| 127547      |                                                                      | Kansas 66044                                  | 20                                    | Douglas         | Lie                                   | 045  |  |  |
| 3.          | PHOTO REFERENC                                                       | E                                             |                                       |                 |                                       |      |  |  |
|             |                                                                      | <u></u>                                       |                                       |                 |                                       |      |  |  |
|             | DATE OF PHOTO:                                                       | 1969                                          |                                       |                 |                                       |      |  |  |
|             | NEGATIVE FILED AT Douglas County File, Historic Sties Survey         |                                               |                                       |                 |                                       |      |  |  |
| <b>6</b> 78 |                                                                      | Kansas State Histo                            | orical Society                        | 1               |                                       |      |  |  |
| 4.          | DENTIFICATION                                                        | DIRECTION ETC                                 |                                       |                 |                                       |      |  |  |
|             | View of the front of the Ludington House from<br>the east-southeast. |                                               |                                       |                 |                                       |      |  |  |
|             |                                                                      |                                               |                                       | •               |                                       |      |  |  |
|             |                                                                      |                                               |                                       |                 | · · · · · · · · · · · · · · · · · · · |      |  |  |