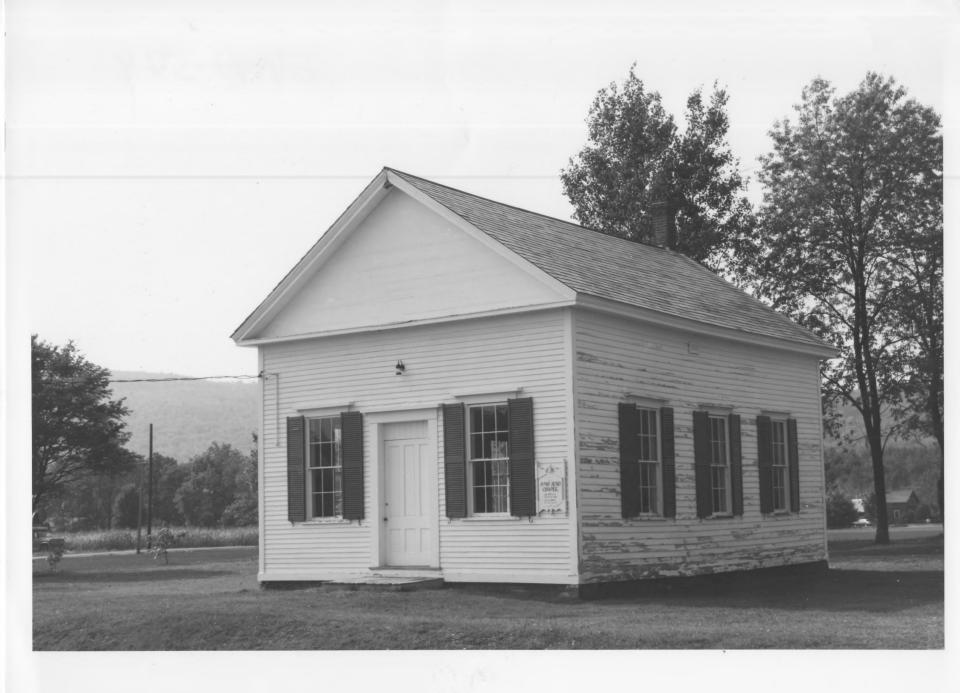

847-549

Advent Chapel
Vernon, Vermont
Credit: Deborah Noble
Date: September, 1984
Negative filed at Vermont Division
for Historic Preservation
Description: East & North elevations;
View looking Southwest
Photograph 1