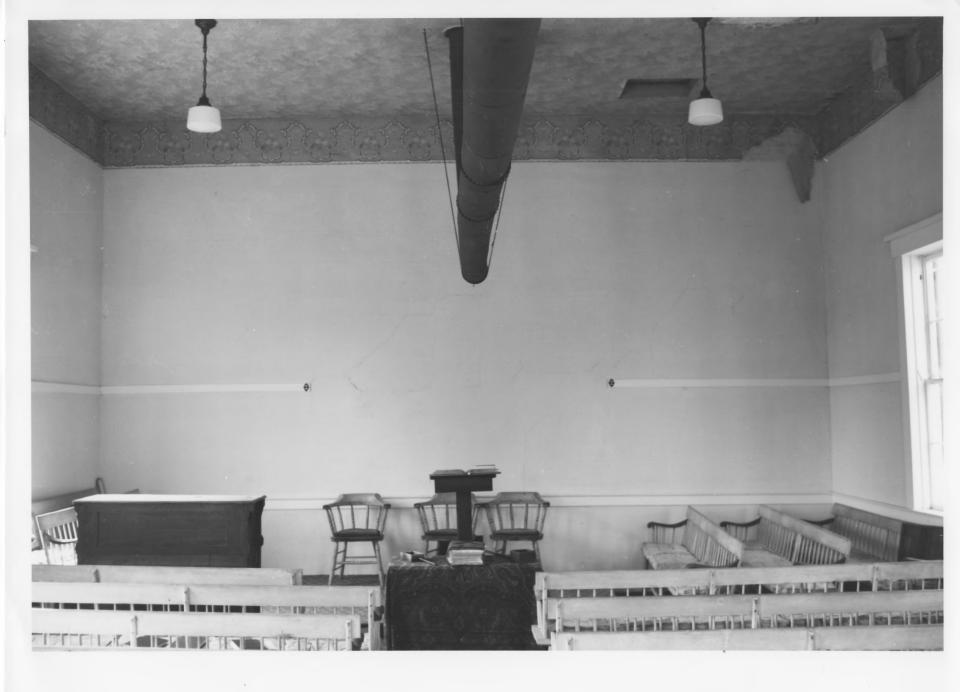

Advent Chapel
Vernon, Vermont
Credit: Deborah Noble
Date: September 1984
Negative filed at Vermont Division
for Historic Preservation
Description: Chapel interior; View
looking West
Photograph 3

84-7-549