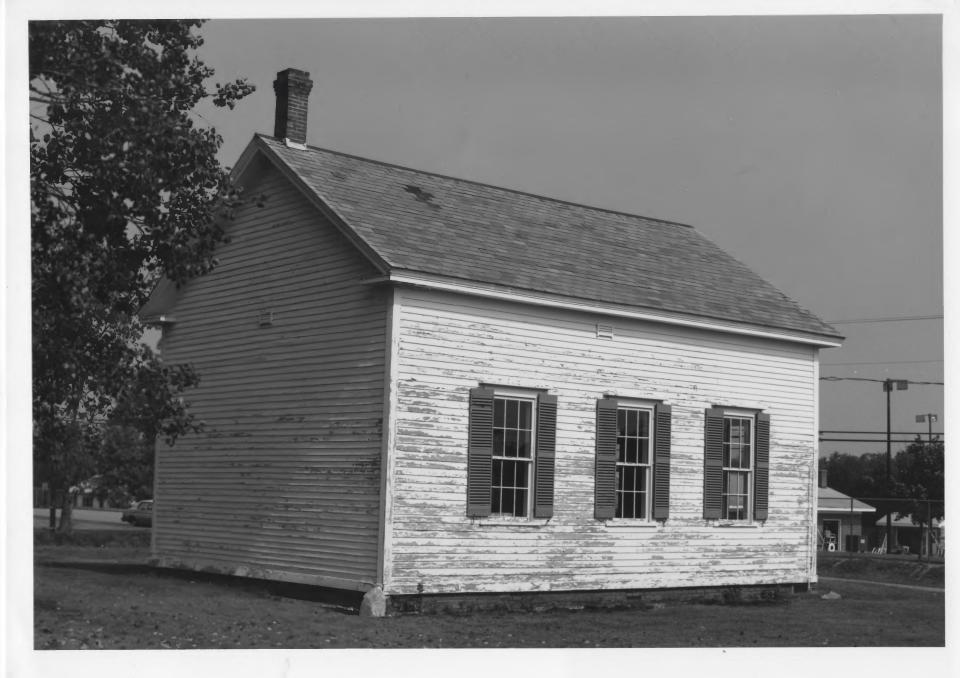

84-7-549

Advent Chapel
Vernon, Vermont
Credit: Deborah Noble
Date: September 1984
Negative filed at Vermont Division
for Historic Preservation
Description: South & West elevations
View looking Northeast
Photograph 2