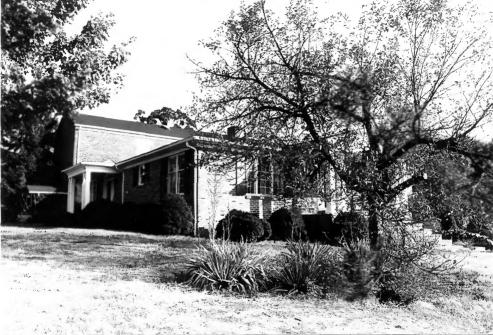

Negative: Kentucky Heritage Council View: South west, east and north facades.

Photo # 2064

Hagan House, HD-165 Multiple Resources of Hardin County. KY Photo by: Catherine Harned

Date: 1983 Negative: Kentucky Heritage Council View: South, north facade