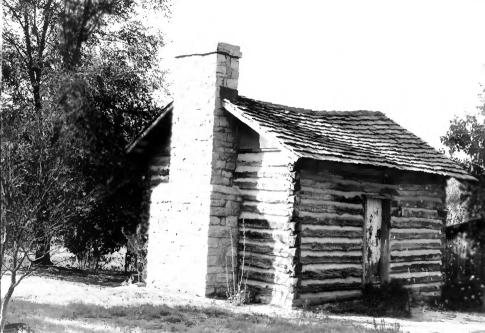

Photo # 3 of 4

Hagan House (HD-165) (Log Cabin) Multiple Resources of Hardin County, KY Photo by: Catherine Harned Date: 1983

Negative: Kentucky Heritage Council View: North east, south and west facades.

Photo # 4 064