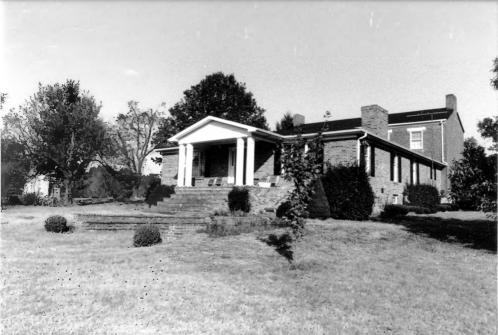

Photo # 3 of 4

Hagan House (HD-165) (Log Cabin) Multiple Resources of Hardin County, KY Photo by: Catherine Harned Date: 1983

Negative: Kentucky Heritage Council View: North east, south and west facades.