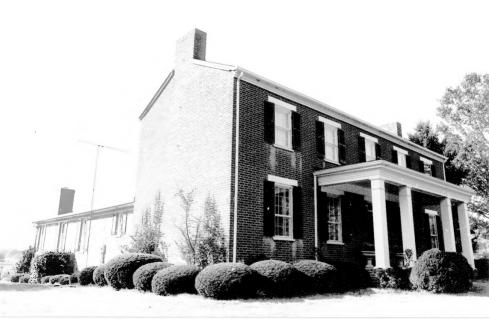

Hagan House (HD-165) Multiple Resources Of Hardin County, KY Photo by: Catherine Harned Date: 1983

Negative: Kentucky Heritage Council View: Northeast, south and west facades.

Photo # 1064

Hagan House (HD-165) Multiple Resources of Hardin County, KY Photo by: Catherine Harned Date: 1983