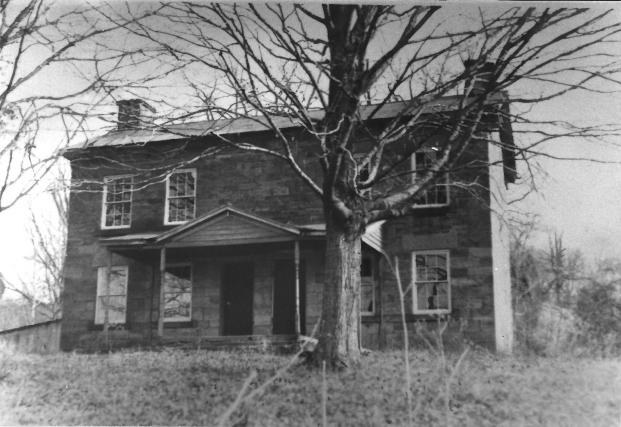

```
#\off Rickenbaugh House (Celina Post Office)

Vicinity of Leopold, IN
```

Photograph taken 1966
Resource Analysts Inc.,
Bloomington, IN
Front (West) Facade

\$20 Rickenbaugh House (Celina Post Office)

Vicinity of Leopold, IN Marsh Davis 9-14-83 Resource Analysts Inc.,