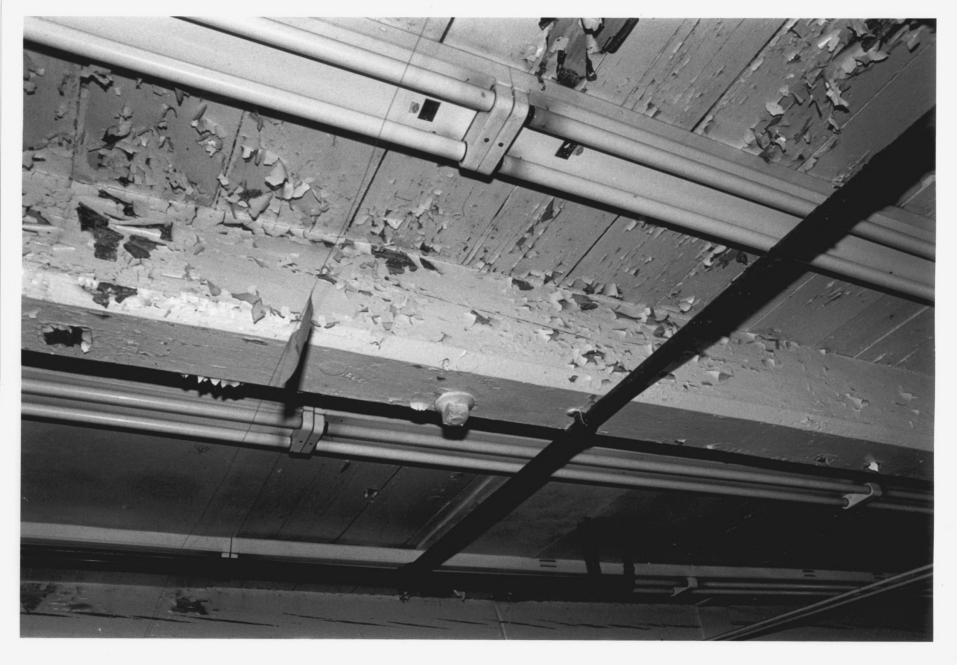

Broad Brook Company East Windsor, CT D. Ransom Photo, 9/84 Negative: Connecticut Historical Commission BUILDING 3, FIFTH FLOOR, VIEW NORTHEAST Photograph 7

Broad Brook Company East Windsor, CT D. Ransom Photo, 9/84 Negative: Conecticut Historical Commission BUILDING 3A, THIRD FLOOR CEILING. TERMINATION OF VERTICAL ROD, TYPICAL Photograph 8