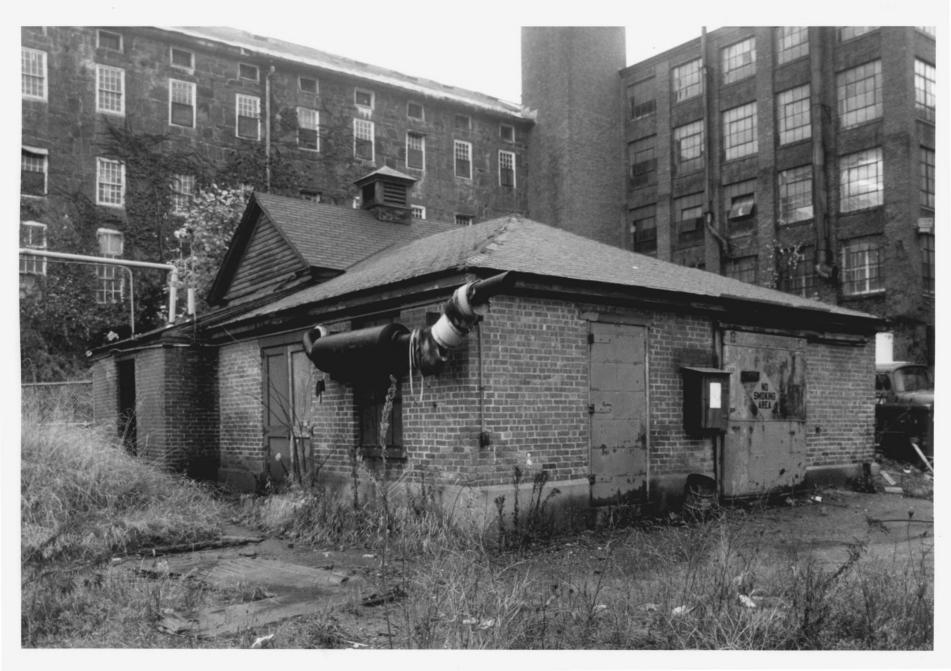

Broad Brook Company East Windsor, CT D. Ransom Photo, 9/84 Negative: Connecticut Historical Commission BUILDING 11, SECOND FLOOR. VIEW WEST Photograph 20

Broad Brook Company East Windsor, CT

D. Ransom Photo, 9/84 Negative: Connecticut Historical Commission POWERHOUSE AND BUILDINGS 17. 17A, VIEW NORTHWEST Photograph 21