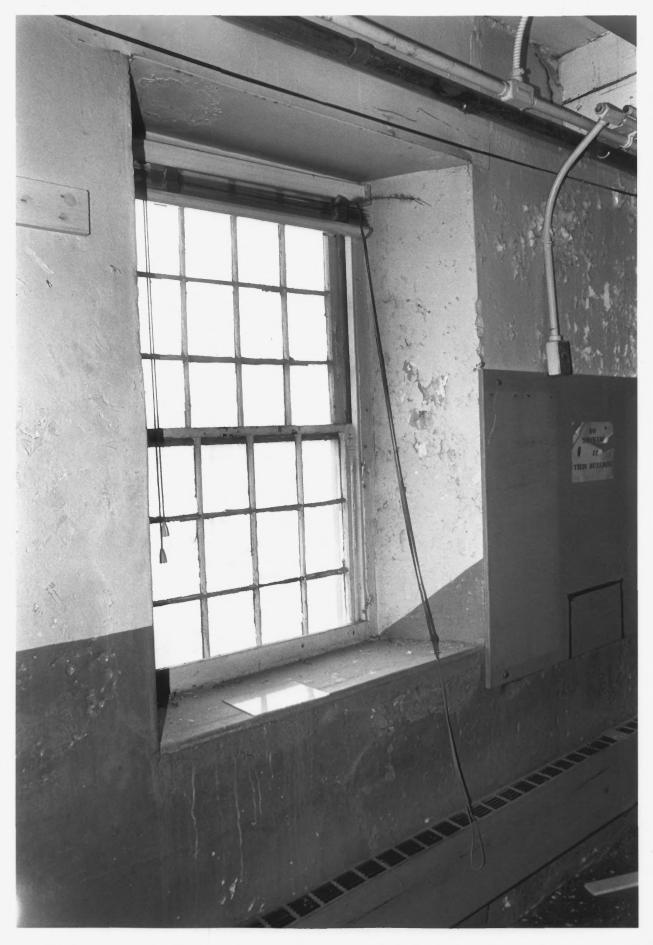

Broad Brook Company East Windsor, CT D. Ransom Photo, 9/84 Negative: Connecticut Historical Commission ROOF LINE OF NORTHWEST CORNER OF BUILDING 3. VIEW SOUTHEAST Photograph 5

Broad Brook Company East Windsor, CT D. Ransom Photo, 9/84 Negative: Connecticut Historical Commission WINDOW, BUILDING 3A, EAST ELEVATION, THIRD FLOOR. VIEW SOUTHEAST, TYPICAL Photograph 6