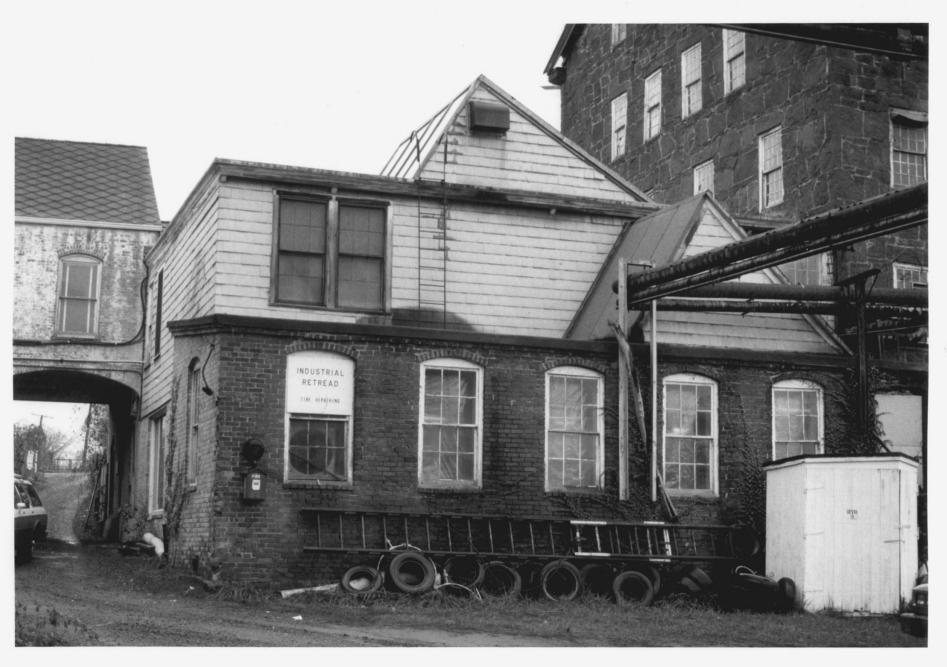

Broad Brook Company East Windsor, CT D. Ransom Photo, 10/84 Negative: Connecticut Historical Commission BUILDING SE. VIEW SOUTH-EAST Photograph 16

Broad Brook Company East Windsor, CT D. Ransom Photo, 9/84 Negative: Connecticut Historical Commission BUILDING 5, VIEW WEST Photograph 17