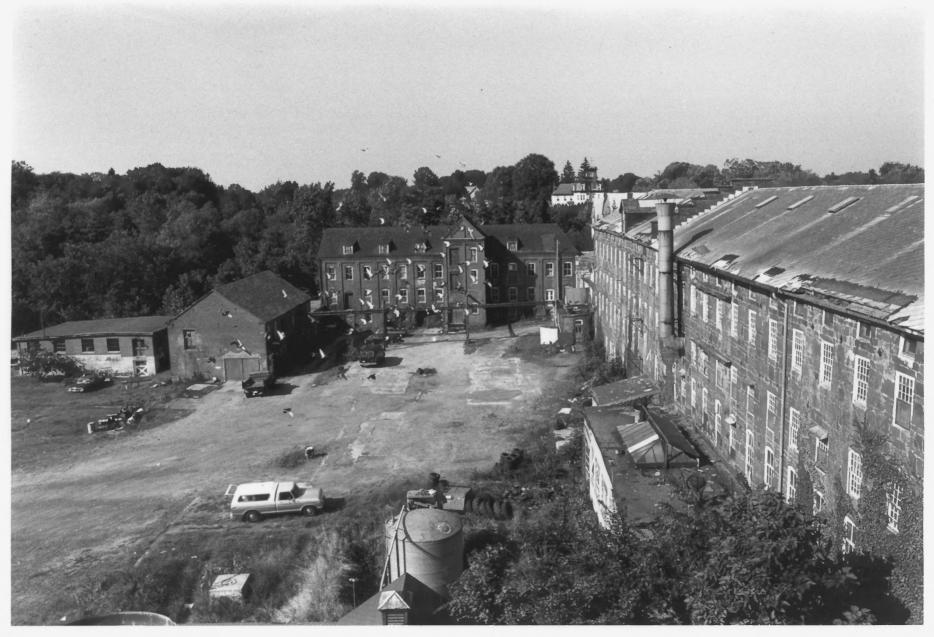

Broad Brook Company East Windsor, CT D. Ransom Photo, 9/84 Negagive: Connecticut Historical Commission VIEW SOUTHEAST OF BUILDINGS 4, 3B, 2, 2A, 3A, 3 Photograph 3

Broad Brook Company East Windsor, CT D. Ransom Photo. 9/84 Negative: Connecticut Historical Commission VIEW NORTHWEST OF BUILD-INGS 17, 11, 5A, 3E, 3, 3A Photograph 4