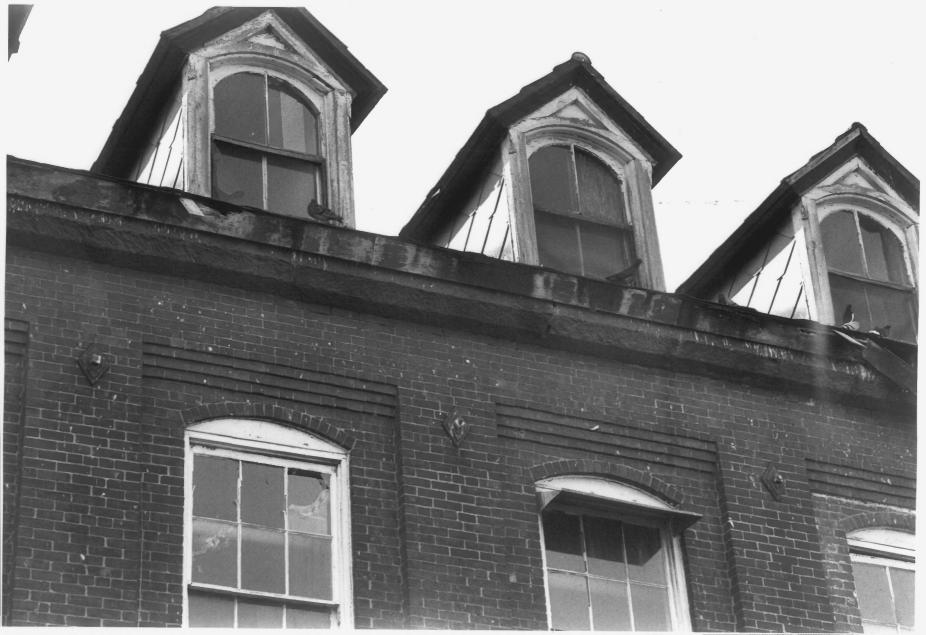

Broad Brook Company East Windsor, CT D. Ransom Photo, 9/84 Negative: Connecticut Historical Commission ROOF LINE OF NORTHWEST CORNER OF BUILDING 3. VIEW SOUTHEAST Photograph 5

Broad Brook Company East Windsor, CT D. Ransom Photo, 9/84 Negative: Connecticut Historical Commission WINDOW, BUILDING 3A, EAST ELEVATION, THIRD FLOOR. VIEW SOUTHEAST, TYPICAL Photograph 6