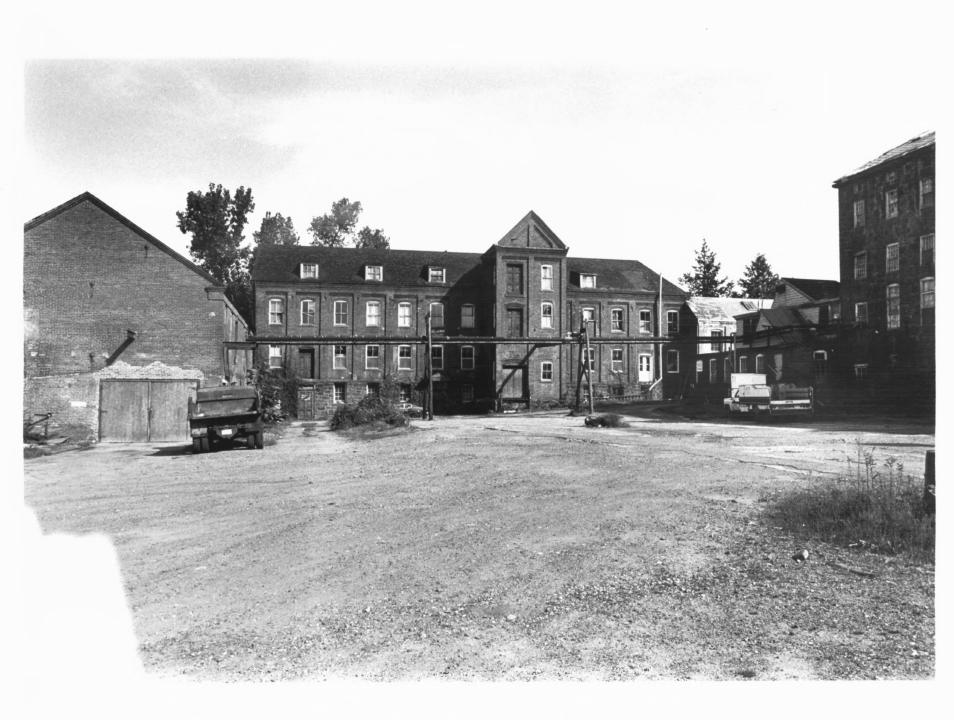

Broad Brook Company East Windsor. CT D. Ransom Photo, 9/84 Negative: Connecticut Historical Commission VIEW SOUTH OF BUILDINGS 3, 3A, 14, 13A, 13B, 26 Photograph 13

Broad Brook Company East Windsor, CT D. Ransom Photo. 9/84 Negative: Connecticut Historical Commission BUILDING 14, FIFTH FLOOR. VIEW SOUTHWEST Photograph 14