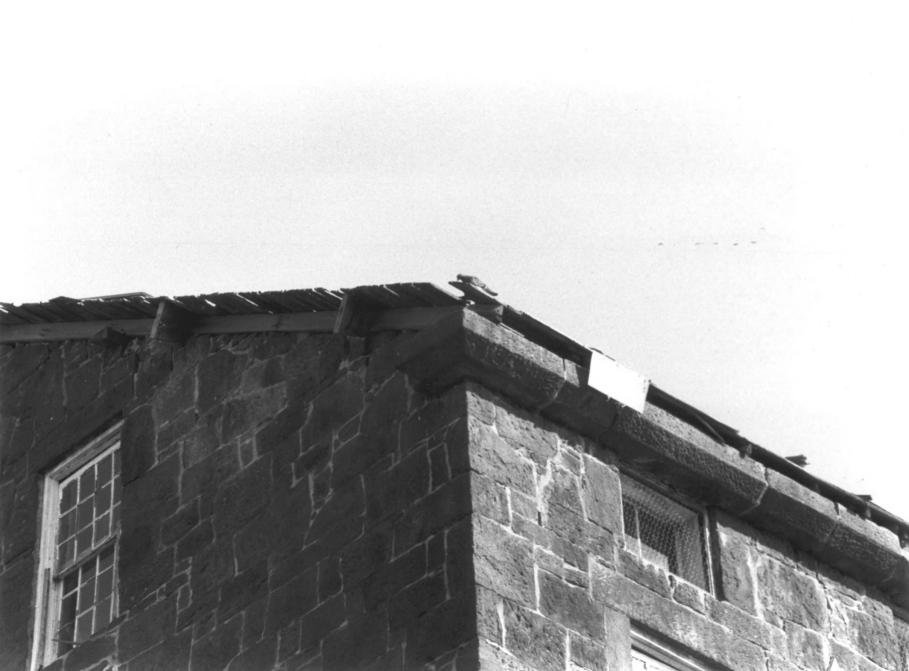

Broad Brook Company East Windsor, CT D. Ransom Photo, 9/84 Negative: Connecticut Historical Commission ROOF LINE OF NORTHWEST CORNER OF BUILDING 3. VIEW SOUTHEAST Photograph 5

Broad Brook Company East Windsor, CT D. Ransom Photo, 9/84 Negative: Connecticut Historical Commission WINDOW, BUILDING 3A, EAST ELEVATION, THIRD FLOOR. VIEW SOUTHEAST, TYPICAL Photograph 6