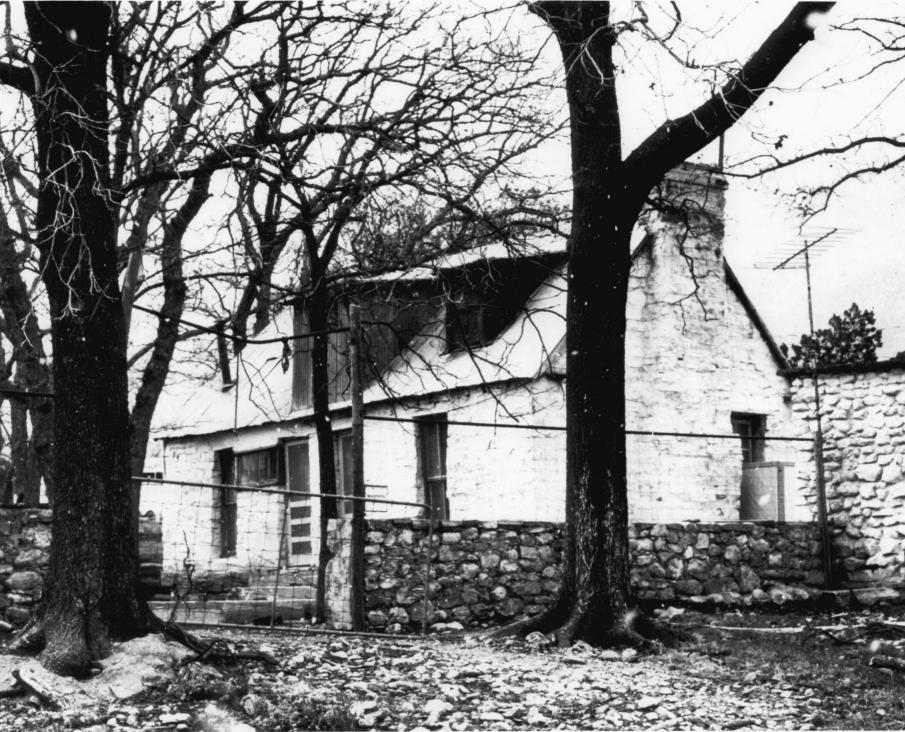

## 1978

- 1. Rader/Smith Ranch
- 2.2. Guadalupe Mountains National Park Culberson County, Texas
  - Photo by Dave Battle, 1972
     Neg. filed at NPS SW Regional Off.
  - 4. Ranch house: east elevation Photo No. SWRO-PSC-1-72-23