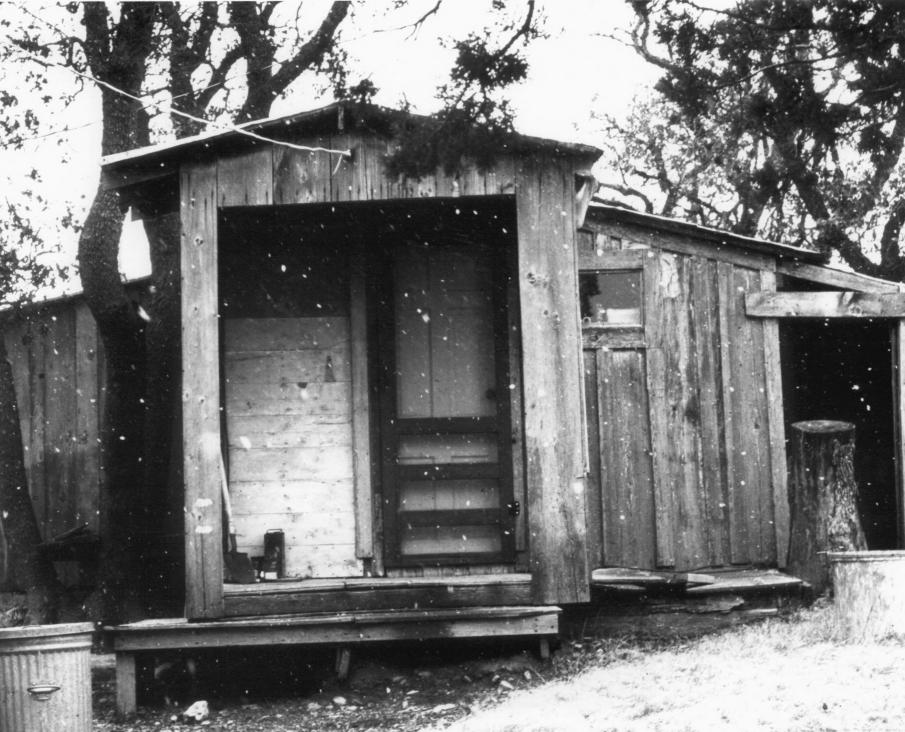

1. Rader/Smith Ranch 2. Guadalupe Mountains National Park Culberson County, Texas

3. Photo by Dave Battle, 1972 Neg. filed at NPS SW Regional Off.

4. School house: east elevation Photo No. SWRO-PSC-1-72-30