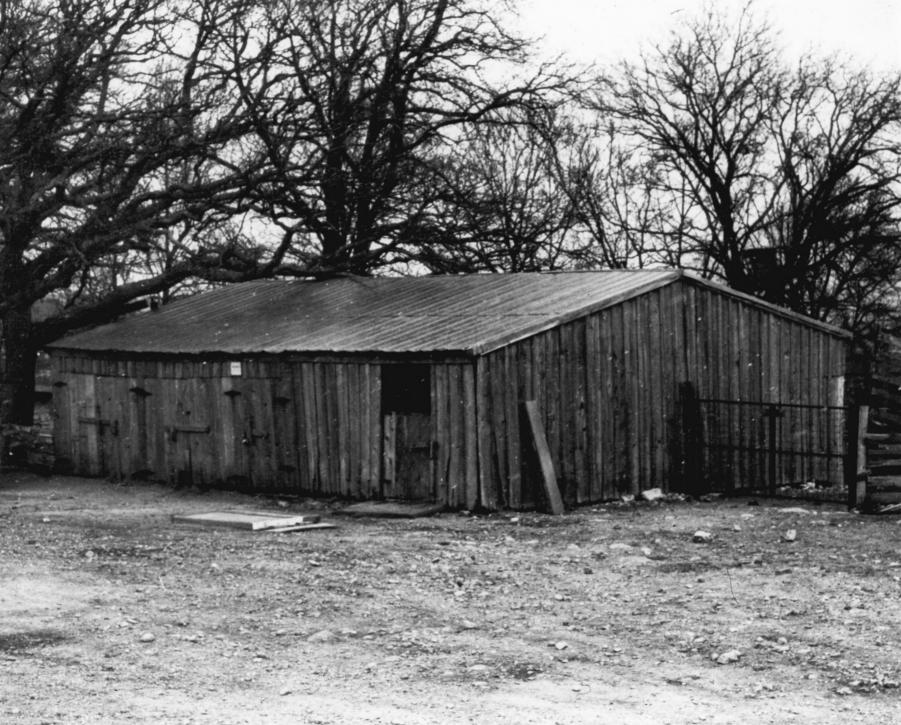

- Rader/Smith Ranch AUG 7 1978
   Guadalupe Mountains National Park Culberson County, Texas
- Photo by Dave Battle, 1972
   Neg. filed at NPS SW Regional Off.
- 4. Barn: southwest elevation
  Photo No. SWRO-PSC-1-72-32