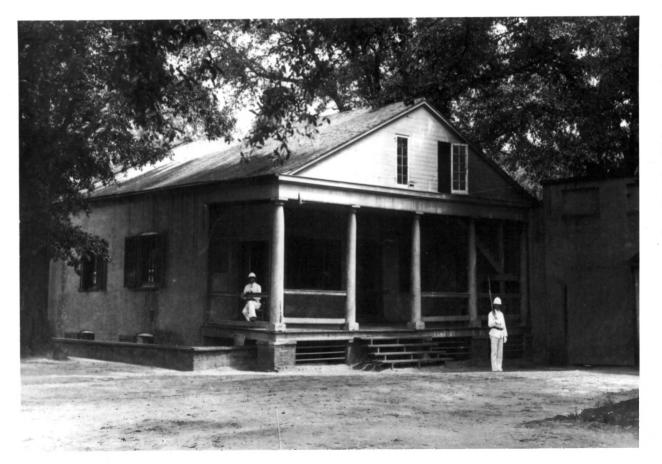

Guardhouse (11) Mount Vernon Arsenal/Searcy Hospital Complex Mobile County, Alabama Photographer unknown Date unknown National Archives negative, 92F-44B-30 General view, Camera facing NE

Officers' Quarters (2-5) Mount Vernon Arsenal/Searcy Hospital Complex Mobile County, Alabama Photographer unknown Date unknown National Archives negative, 92F-44B-24 General View, Camera facing SW