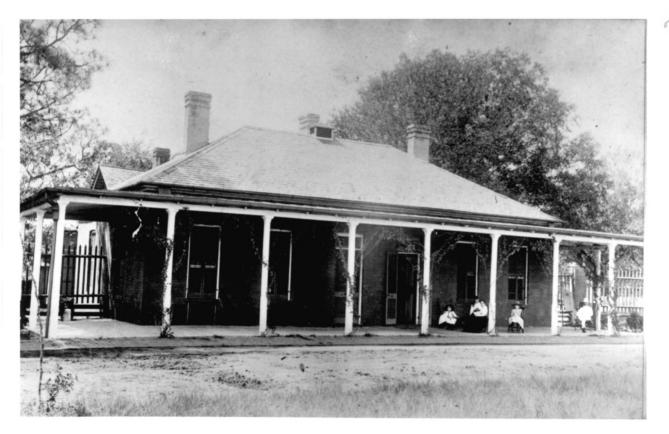

Original: Property of Library, Alabama Archives & History. May 12, 1910. Copy: U.S.A. Photo Archives

"Officer's. Residence at Mt. Vernon."

Barracks/Offficers' Quarters (5)
Mount Vernon Arsenal/Searcy Hospital Complex
Mobile County, Alabama
Photographer unknown
Date unknown, c.1892
U.S.A. Photo Archives negative
General view, Camera facing NW
24 of 29

Mt. Vernon Arsenal/Searcy Hospital Complex Mobile Historic Development Commission

Original: Property of Library, Alabama Archives & History. May 10, 1910 Copy: U.S.A. Photo Archives

"Res. Rév. Jas. C. Kerr, Chaplain. Mt. Vernon Barracks."