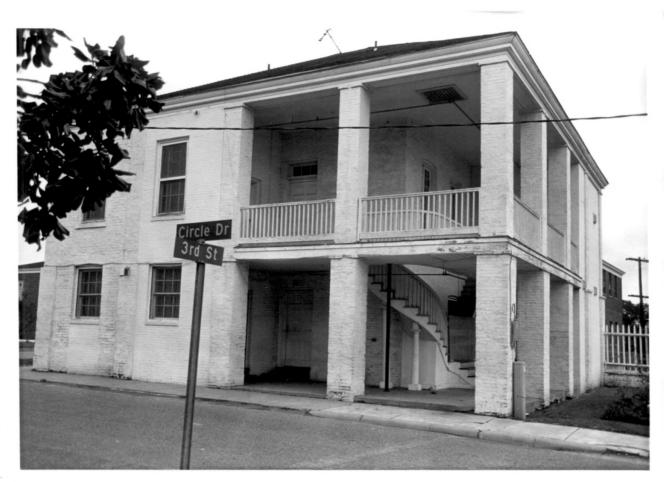

Barracks (5) Mount Vernon Arsenal/Searcy Hospital Complex Mobile County, Alabama Devereaux Bemis, photographer November 1985 MHDC negative file, MCRS 126/5

General view, camera facing NE

Subaltern's Quarters (8) Mount Vernon Arsenal/Searcy Hospital Complex Mobile County, Alabama Devereaux Bemis, photographer November 1985 MHDC negative file, MCRS 125/2