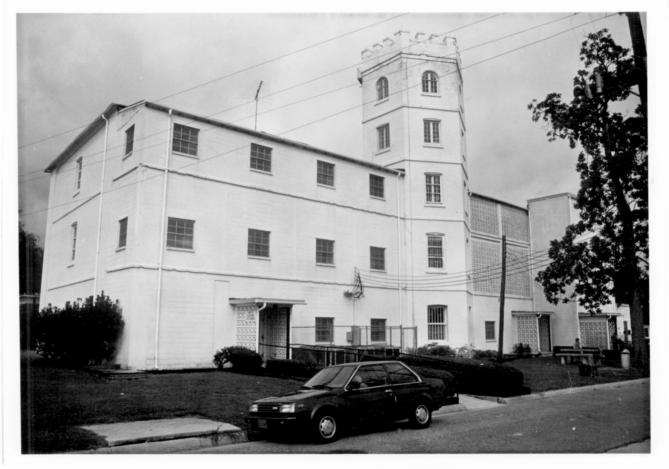

Arsenal Building (1) Mount Vernon Arsenal/Searcy Hospital Complex Mobile County, Alabama Devereaux Bemis, photographer November 1985 MHDC negative file, MCRS 125/20 General View, Camera facing NW

Commanding Officer's Quarters (2) Mount Vernon Arsenal/Searcy Hospital Complex Mobile County, Alabama Devereaux Bemis, photographer November 1985 MHDC negative file, MCRS 125/26