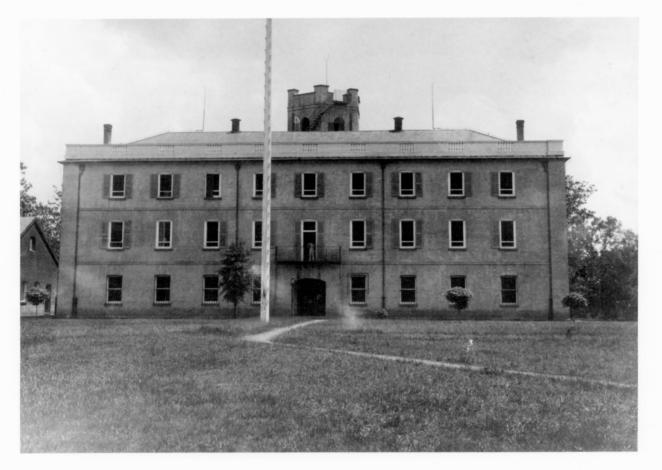

Arsenal Building (1) Mount Vernon Arsenal/Searcy Hospital Complex Mobile County, Alabama Devereaux Bemis, photographer November 1985 MHDC negative file, MCRS 125/20 General View, Camera facing NW

Commanding Officer's Quarters (2) Mount Vernon Arsenal/Searcy Hospital Complex Mobile County, Alabama Devereaux Bemis, photographer November 1985 MHDC negative file, MCRS 125/26