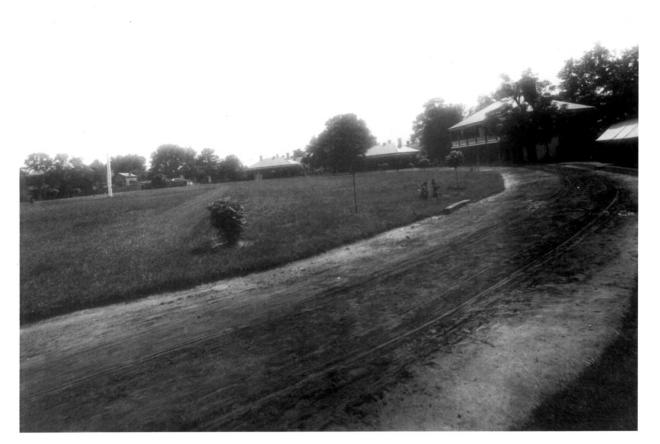

Mg. Vernon Arsenal/Searcy Hospital Complex

Mobile Historic Development Commission

Original: Property of Library, Alabama Archives & History. AH 7-18-1961.

Copy: U.S.A. Photo Archives

"Sunken road & Comdg. Officers Office. Mt. Vernon Bks., Ala. 1892. Comdr. C. A. Russell. 3."

Office, retaining wall & sunken road (9)
Mount Vernon Arsenal/Searcy Hospital Complex
Mobile County, Alabama
Photographer unknown
Date unknown, c. 1892
U.S.A. Photo Archives negative
General view, Camera facing NE
27 of 29