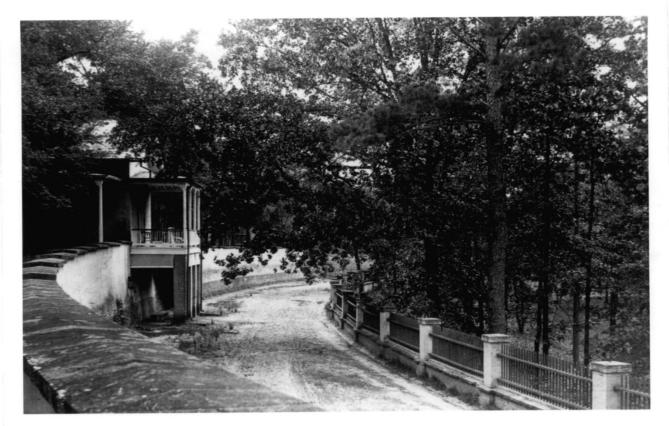

Mg. Vernon Arsenal/Searcy Hospital Complex

Mobile Historic Development Commission

Original: Property of Library, Alabama Archives & History. AH 7-18-1961.

Copy: U.S.A. Photo Archives

"Sunken road & Comdg. Officers Office. Mt. Vernon Bks., Ala. 1892. Comdr. C. A. Russell. 3."

Office, retaining wall & sunken road (9)
Mount Vernon Arsenal/Searcy Hospital Complex
Mobile County, Alabama
Photographer unknown
Date unknown, c. 1892
U.S.A. Photo Archives negative
General view, Camera facing NE
27 of 29