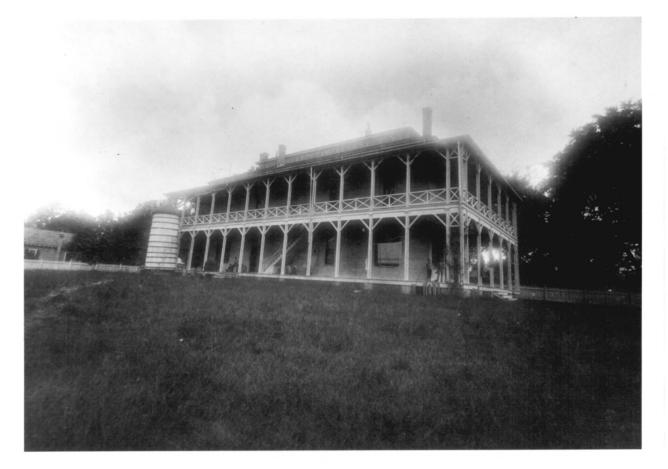

Mt. Vernon Arsenal/Searcy Hospital Complex Mobile Historic Development Commission

Original: Property of Library, Alabama Archives & History. AH 7-18-1961.
Copy: U.S.A. Photo Archives

"Comdg. Officer Quarters. Our house Mt. Vernon Barracks, Al. This was where I lived. Geronimo spent may hours sitting on this porch. 1892. 7."