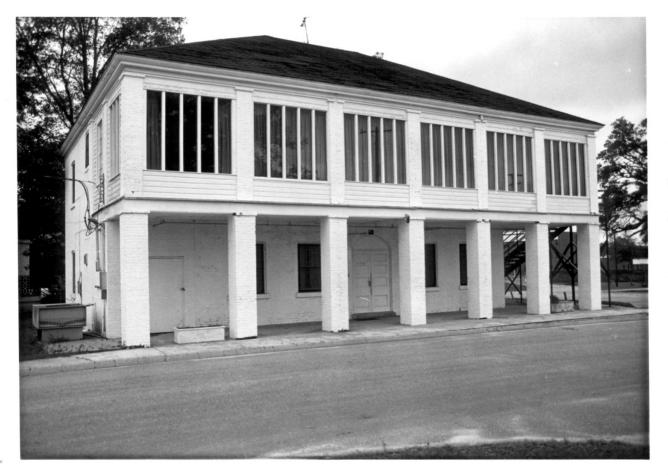

General view, camera facing NE

Office (9) Mount Vernon Arsenal/Searcy Hospital Complex Mobile County, Alabama Devereaux Bemis, photographer November 1985 MHDC negative file, MCRS 125/17

General view, camera facing SE