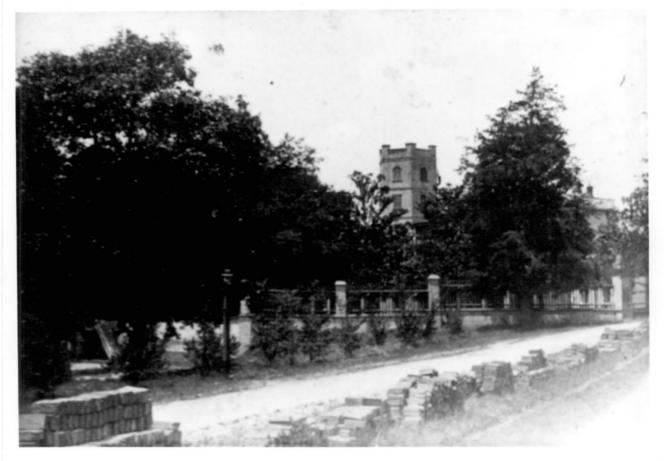

Mt. Vernon Arsenal/Searcy Hospital Complex Mobile Historic Development Commission

Original: Property of Library, Alabama Archives & History. AH 7-18-1961.

Copy: U.S.A. Photo Archives

"Mt. Vernon Bks. Ala. Avenue outside the main gate. '92. 4. Comdr. C. A. Russell."

Entrance with wall (13)
Mount Vernon Arsenal/Searcy Hospital Complex
Mobile County, Alabama
Photographer unknown
Date unknown, c. 1892
U.S.A. Photo Archives negative
General view, Camera facing W
29 of 29