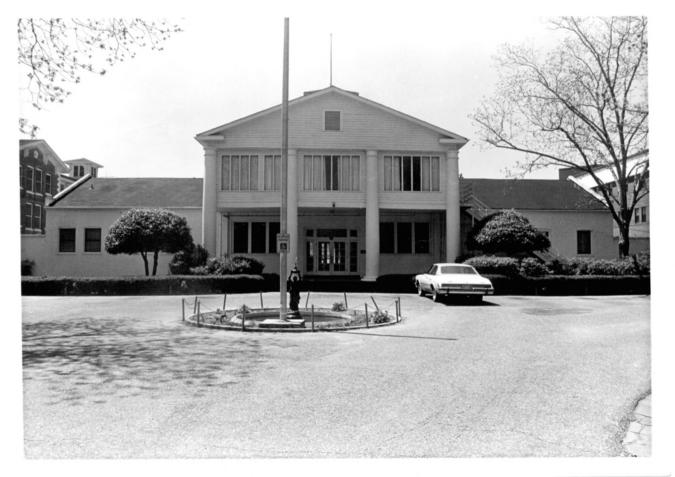

Administration Building (23) Mount Vernon Arsenal/Searcy Hospital Complex Mobile County, Alabama Devereaux Bemis, photographer November 1985 MHDC negative file, MCRS 128/1

Facade, Camera facing W

Hospital/Director's Residence (26) Mount Vernon Arsenal/Searcy Hospital Complex Mobile County, Alabama Devereaux Bemis, photographer November 1985 MHDC negative file, MCRS 127/34