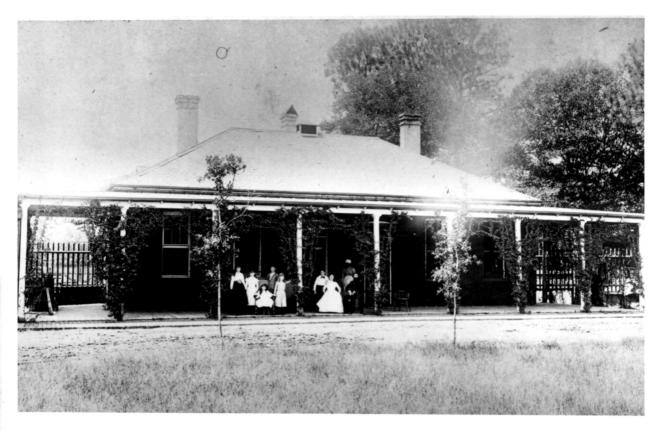

Mt. Vernon Arsenal/Searcy Hospital Complex Mobile Historic Development Commission

Original: Property of Library, Alabama Archives & History. AH 7-18-1961.
Copy: U.S.A. Photo Archives

"Comdg. Officer Quarters. Our house Mt. Vernon Barracks, Al. This was where I lived. Geronimo spent may hours sitting on this porch. 1892. 7."

Mobile County, Alabama Mount Vernon Arsenal/Searcy Hospital Complex S. A. Photo hotographer unknown 29 Archives Camera facing 1892  $\odot$ 

Mt. Vernon Arsenal/Searcy Hospital Complex Mobile Historic Development Commission