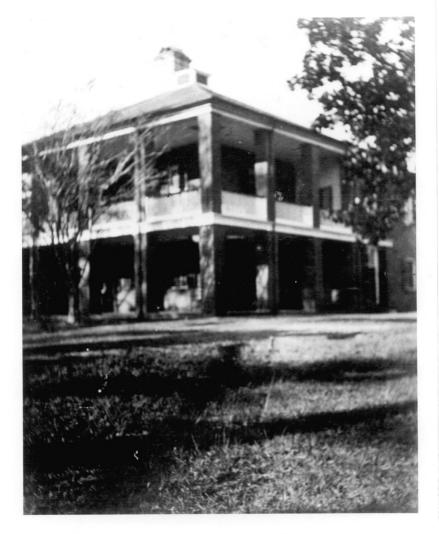

Original: Property of Library, Alabama Archives & History. May 12, 1910. Copy: U.S.A. Photo Archives

"Officer's. Residence at Mt. Vernon."

Barracks/Offficers' Quarters (5)
Mount Vernon Arsenal/Searcy Hospital Complex
Mobile County, Alabama
Photographer unknown
Date unknown, c.1892
U.S.A. Photo Archives negative
General view, Camera facing NW
24 of 29

Mt. Vernon Arsenal/Searcy Hospital Complex Mobile Historic Development Commission

Original: Property of Library, Alabama Archives & History. May 10, 1910 Copy: U.S.A. Photo Archives

"Res. Rév. Jas. C. Kerr, Chaplain. Mt. Vernon Barracks."