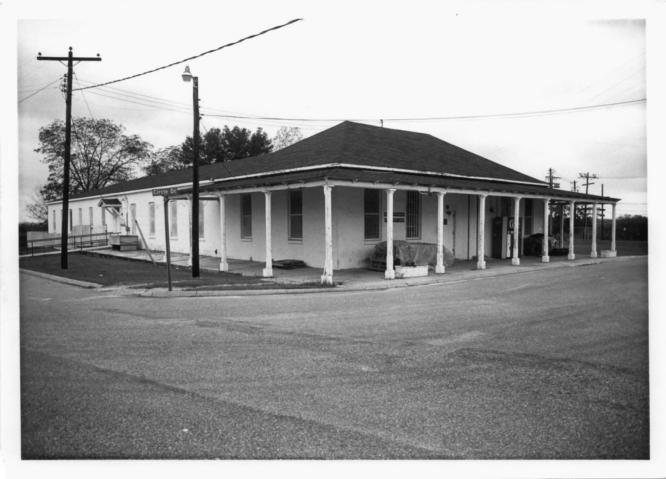

Guardhouse (11) Mount Vernon Arsenal/Searcy Hospital Complex Mobile County, Alabama Photographer unknown Date unknown National Archives negative, 92F-44B-30 General view, Camera facing NE

Officers' Quarters (2-5) Mount Vernon Arsenal/Searcy Hospital Complex Mobile County, Alabama Photographer unknown Date unknown National Archives negative, 92F-44B-24 General View, Camera facing SW