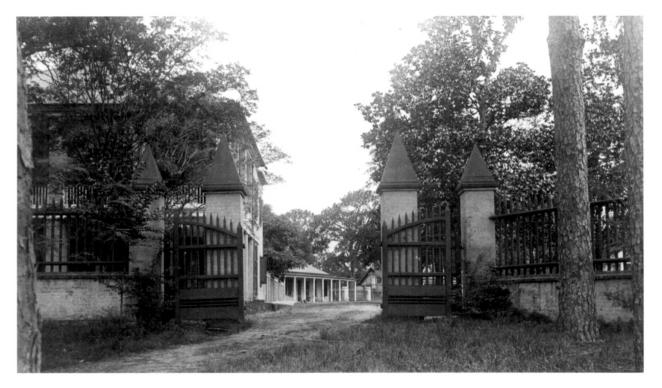

"Comdg. Officers house on extreme left."

Entrance gate with Carpenter Shop (14,15 & 3)
Mount Vernon Arsenal/Searcy Hospital Complex
Mobile County, Alabama
Photographer unknown
Date unknown, c.1892
U.S.A. Photo Archives negative
General view, Camera facing NW
28 of 29