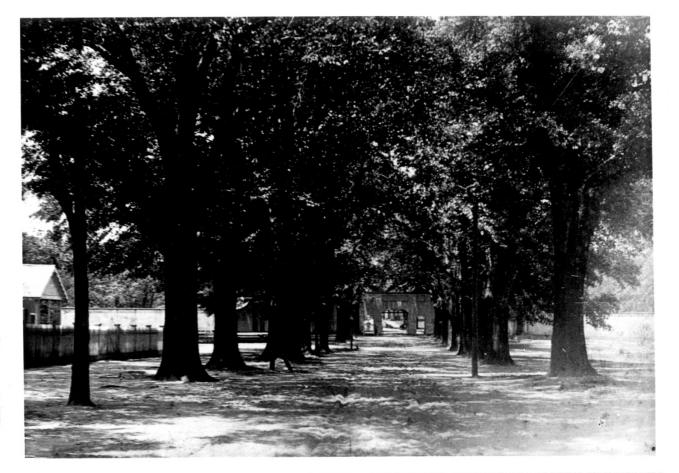

Mt. Vernon Arsenal/Searcy Hospital Complex Mobile Historic Development Commission

Original: Property of Library, Alabama Archives & History. AH 7-18-1961.

Copy: U.S.A. Photo Archives

"Mt. Vernon Bks. Ala. Avenue outside the main gate. '92. 4. Comdr. C. A. Russell."

Entrance with wall (13)
Mount Vernon Arsenal/Searcy Hospital Complex
Mobile County, Alabama
Photographer unknown
Date unknown, c. 1892
U.S.A. Photo Archives negative
General view, Camera facing W
29 of 29