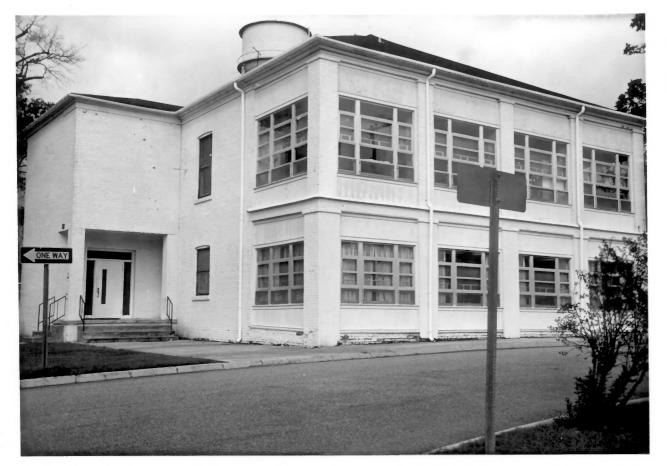

Administration Building (23) Mount Vernon Arsenal/Searcy Hospital Complex Mobile County, Alabama Devereaux Bemis, photographer November 1985 MHDC negative file, MCRS 128/1

Facade, Camera facing W

Hospital/Director's Residence (26) Mount Vernon Arsenal/Searcy Hospital Complex Mobile County, Alabama Devereaux Bemis, photographer November 1985 MHDC negative file, MCRS 127/34