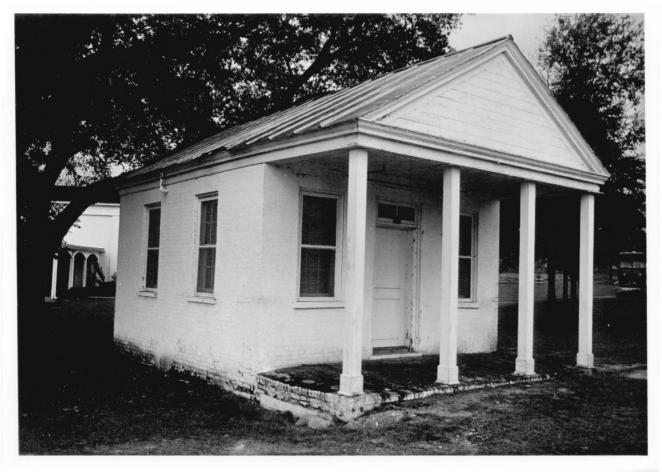

Guardhouse (11) Mount Vernon Arsenal/Searcy Hospital Complex Mobile County, Alabama Photographer unknown Date unknown National Archives negative, 92F-44B-30 General view, Camera facing NE

Officers' Quarters (2-5) Mount Vernon Arsenal/Searcy Hospital Complex Mobile County, Alabama Photographer unknown Date unknown National Archives negative, 92F-44B-24 General View, Camera facing SW