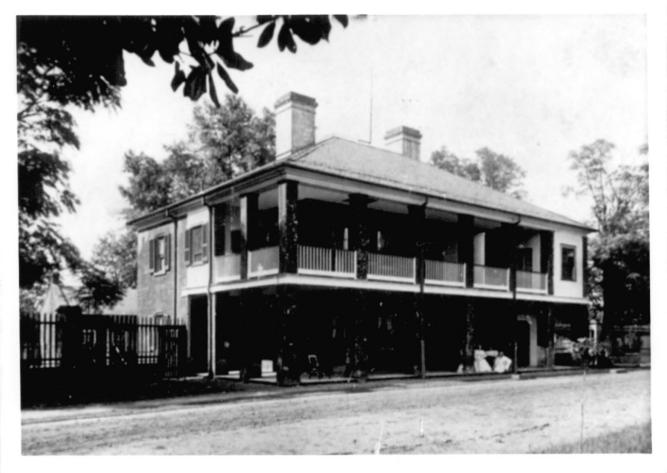

Facade, Camera facing S 11 of 29

Unit 2 (27) Mount Vernon Arsenal/Searcy Hospital Complex Mobile County, Alabama Devereaux Bemis, photographer November 1985 MHDC negative file, MCRS 127/12

General view. Camera facing SE