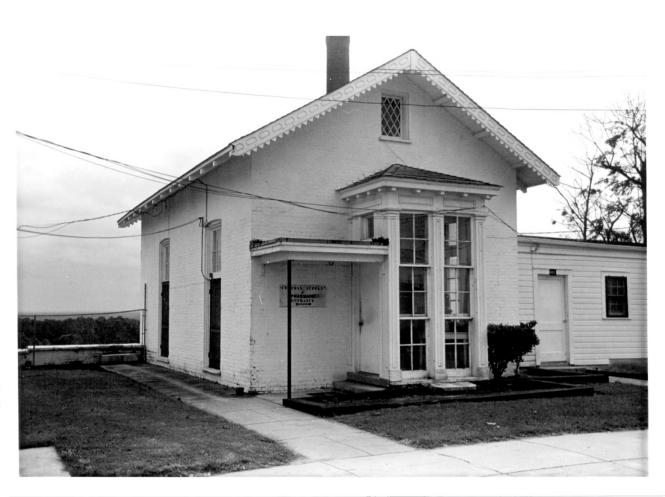

General view, camera facing NE

Office (9) Mount Vernon Arsenal/Searcy Hospital Complex Mobile County, Alabama Devereaux Bemis, photographer November 1985 MHDC negative file, MCRS 125/17

General view, camera facing SE