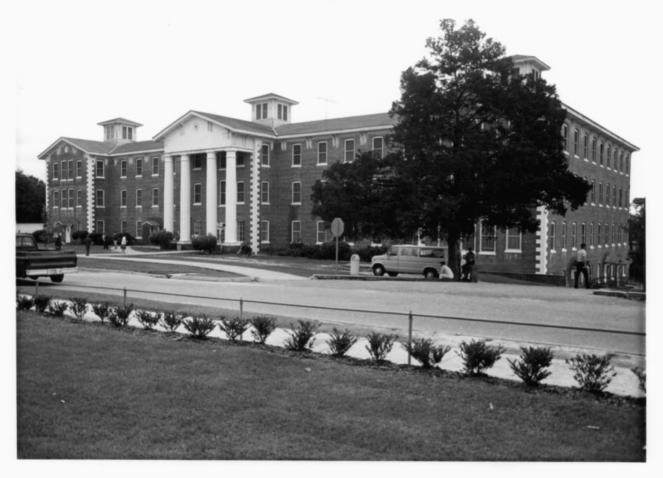

12 Of 29

Arsenal (Barracks) (1)
Mount Vernon Arsenal/Searcy Hospital Complex
Mobile Count, Alabama
Photographer unknown
Date unknown

National Archives negative, 92F-44B-26

Rear, Camera facing SE

Arsenal Interior (Barracks Interior) (1) Mount Vernon Arsenal/Searcy Hospital Complex Mobile County, Alabama Photographer unknown Date unknown National Archives negative, 92F-44B-27