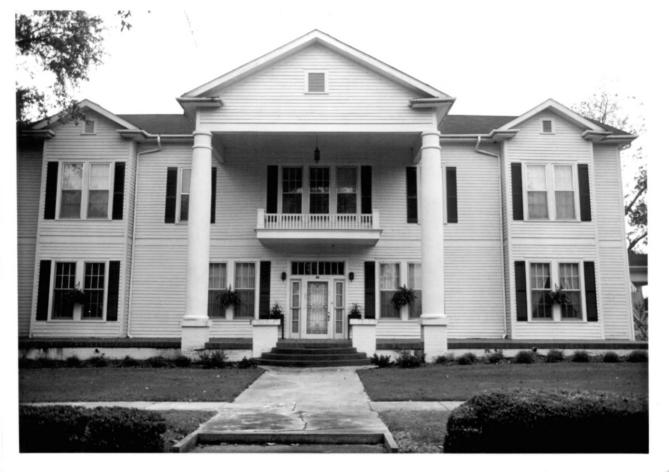

Facade, Camera facing S 11 of 29

Unit 2 (27) Mount Vernon Arsenal/Searcy Hospital Complex Mobile County, Alabama Devereaux Bemis, photographer November 1985 MHDC negative file, MCRS 127/12

General view. Camera facing SE