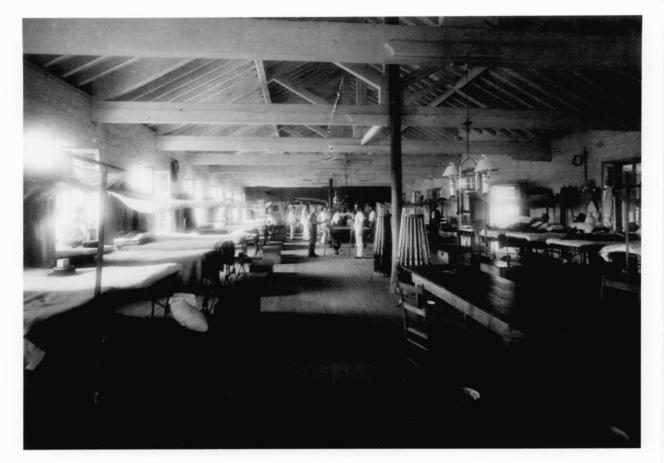

Interior, Angle unknown

Office (9)
Mount Vernon Arsenal/Searcy Hospital Complex
Mobile County, Alabama
Photographer unknown
Date unknown

Date unknown
National Archives negative, 92F-44B-29
General view, Camera facing NE
15 of 29