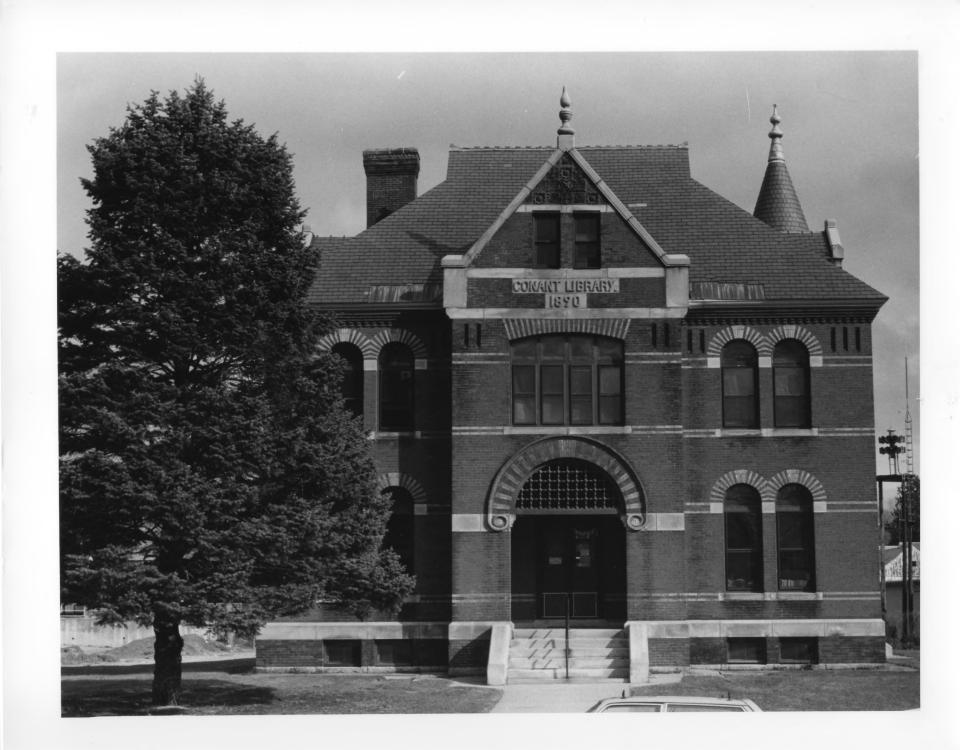

|   | Historic Name:<br>Common Name:<br>NR District:<br>Address: | Conant Public Library<br>Conant Public Library<br>N/A                                                       |  |  |  |
|---|------------------------------------------------------------|-------------------------------------------------------------------------------------------------------------|--|--|--|
| • | City/Town/State:<br>Photographer:                          | Main Street<br>Winchester, NH<br>Edmund T. Ryll                                                             |  |  |  |
|   | Negative with:                                             | Edmund T. Ryll                                                                                              |  |  |  |
|   | Description:                                               | Parker Street, Winchester, NH<br>View of main entrance, north facade of Conant Public Library, Main Street. |  |  |  |
|   | Photographer facing N. N.E. E. O.E. a. and                 |                                                                                                             |  |  |  |