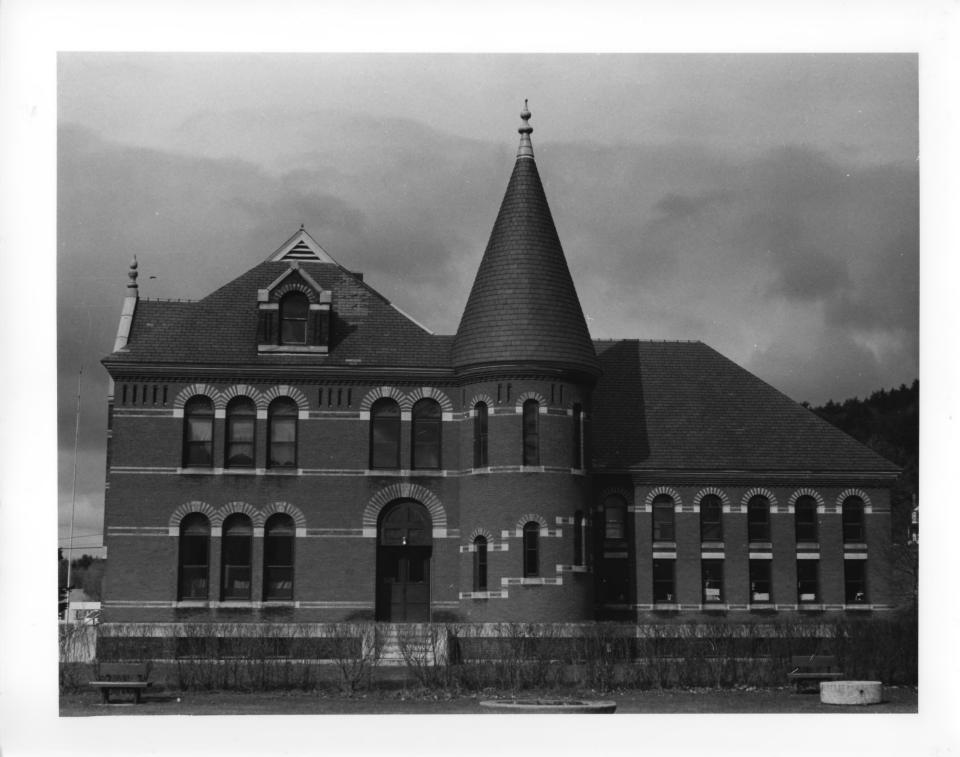

Photographer facing N NE E SE S SW W NW Photo Date: 6/3/87

.

Photo Number  $\frac{1}{2}$  of  $\frac{4}{2}$ 

| Historic Name:   | Conant Public Library                                                     |
|------------------|---------------------------------------------------------------------------|
| Common Name:     | Conant Public Library                                                     |
| NR District:     | N/A                                                                       |
| Address:         | Main Street                                                               |
| City/Town/State: | Winchester, NH                                                            |
| Photographer:    | Edmund T. Ryll                                                            |
|                  |                                                                           |
| Negative with:   | Edmund T. Ryll                                                            |
|                  | Parker Street, Winchester, NH                                             |
| Description:     | View of side entrance, west facade of Conant Public Library from Memorial |
|                  | Park.                                                                     |
|                  |                                                                           |

Photographer facing N NE E SE S SW W NW Photo Date: 6/3/87

294

Photo Number 2 of 4

| Historic Name:   | Conant Public Library                                                                                                                 |
|------------------|---------------------------------------------------------------------------------------------------------------------------------------|
| Common Name:     | Conant Public Library                                                                                                                 |
| NR District:     | N/A                                                                                                                                   |
| Address:         | Main Street                                                                                                                           |
| City/Town/State: | Winchester, NH                                                                                                                        |
| Photographer:    | Edmund T. Ryll                                                                                                                        |
| Negative with:   | Edmund T. Ryll                                                                                                                        |
| Description:     | Parker Street, Winchester, NH<br>View showing northeast and southwest facades of Conant Public Library from<br>municipal parking lot. |
|                  |                                                                                                                                       |