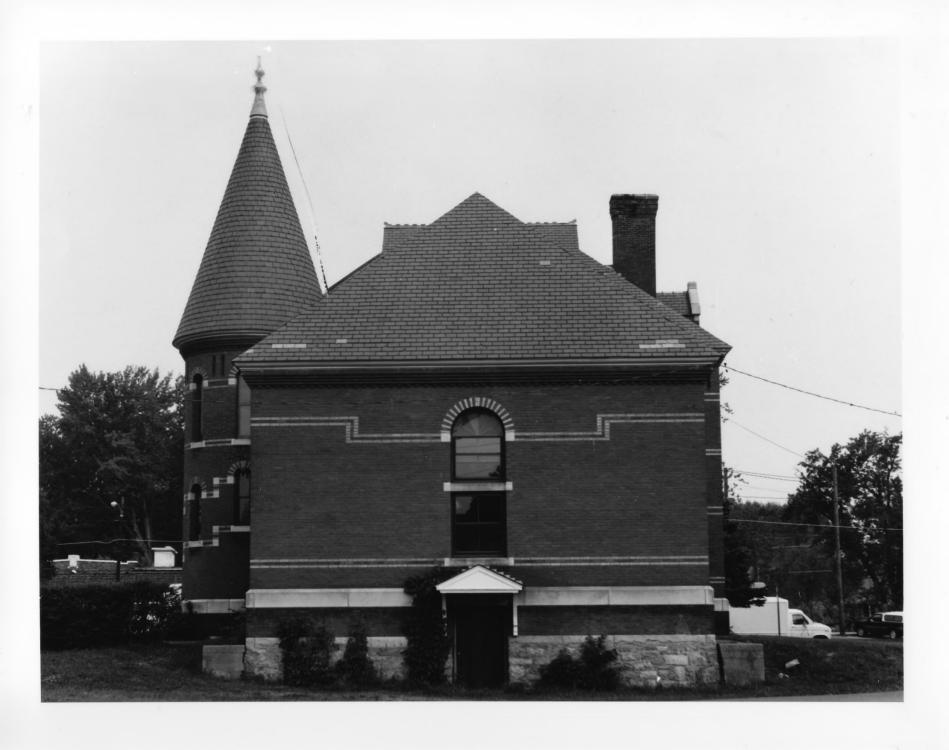

Photographer facing N NE E SE S SW W NW Photo Date: 6/3/87

Photo Number 3 of 4

| Historic Name:   | Conant Public Library                                                               |
|------------------|-------------------------------------------------------------------------------------|
| Common Name:     | Conant Public Library                                                               |
| NR District:     | N/A                                                                                 |
| Address:         | Main Street                                                                         |
| City/Town/State: | Winchester, NH                                                                      |
| Photographer:    | Edmund T. Ryll                                                                      |
| Negative with:   | Edmund T. Ryll                                                                      |
|                  | Parker Street, Winchester, NH                                                       |
| Description:     | View of rear, southeast facade of Conant Public Library from municipal parking lot. |
|                  |                                                                                     |

of 4

Photographer facing N NE E SE S SW W NW Photo Date: 6/3/87 Photo Number 4

÷.

4 94