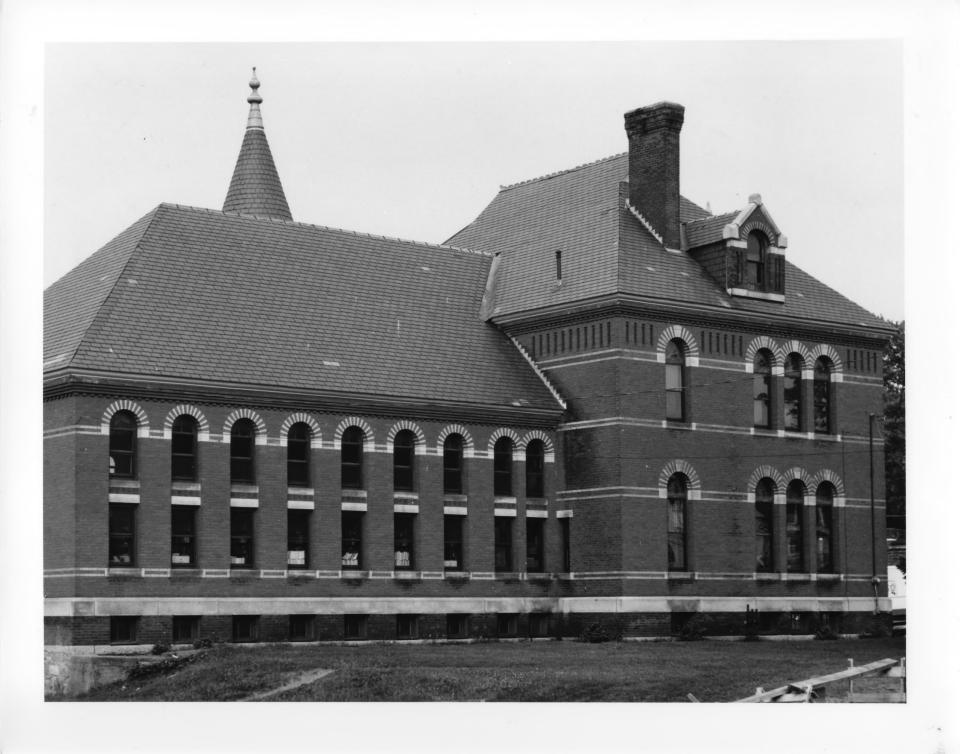

Photographer facing N NE E SE S SW W NW Photo Date: 6/3/87

294

Photo Number 2 of 4

| Historic Name:   | Conant Public Library                                                                                                                 |
|------------------|---------------------------------------------------------------------------------------------------------------------------------------|
| Common Name:     | Conant Public Library                                                                                                                 |
| NR District:     | N/A                                                                                                                                   |
| Address:         | Main Street                                                                                                                           |
| City/Town/State: | Winchester, NH                                                                                                                        |
| Photographer:    | Edmund T. Ryll                                                                                                                        |
| Negative with:   | Edmund T. Ryll                                                                                                                        |
| Description:     | Parker Street, Winchester, NH<br>View showing northeast and southwest facades of Conant Public Library from<br>municipal parking lot. |
|                  |                                                                                                                                       |

Photographer facing N NE E SE S SW W NW Photo Date: 6/3/87

Photo Number 3 of 4

| Historic Name:   | Conant Public Library                                                               |
|------------------|-------------------------------------------------------------------------------------|
| Common Name:     | Conant Public Library                                                               |
| NR District:     | N/A                                                                                 |
| Address:         | Main Street                                                                         |
| City/Town/State: | Winchester, NH                                                                      |
| Photographer:    | Edmund T. Ryll                                                                      |
| Negative with:   | Edmund T. Ryll                                                                      |
|                  | Parker Street, Winchester, NH                                                       |
| Description:     | View of rear, southeast facade of Conant Public Library from municipal parking lot. |
|                  |                                                                                     |