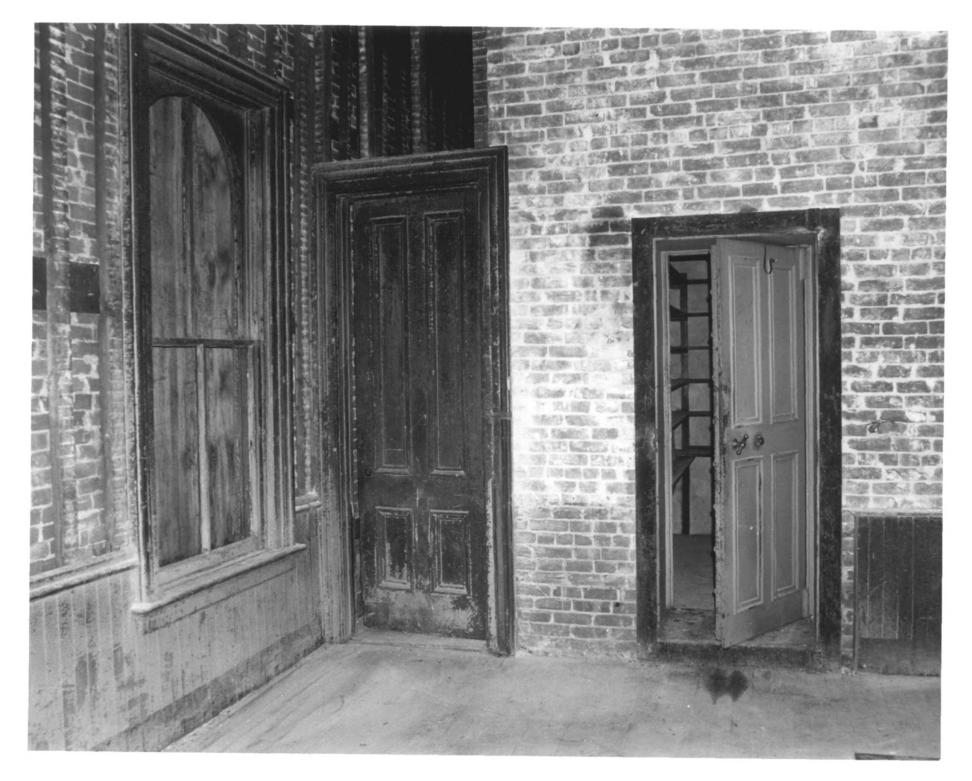

Negative filed with Connecticut Historical Commission Interior. showing vault and typical woodwork, view east 4

Willimantic. CT

B. Clouette Photo. 6/81

Willimantic Freight House & Office Willimantic, CT B. Clouette Photo. 6/81

Negative filed with Connecticut Historical Commission Interior, partition in southwest corner, view southeast 5

MILLS OF THE WINDHAM COTTON MANUFACTURING CO.

Willimantic Freight House & Office
Willimantic, CT
B. Clouette Photo, 6/81
Negative filed with Connecticut Historical Commission