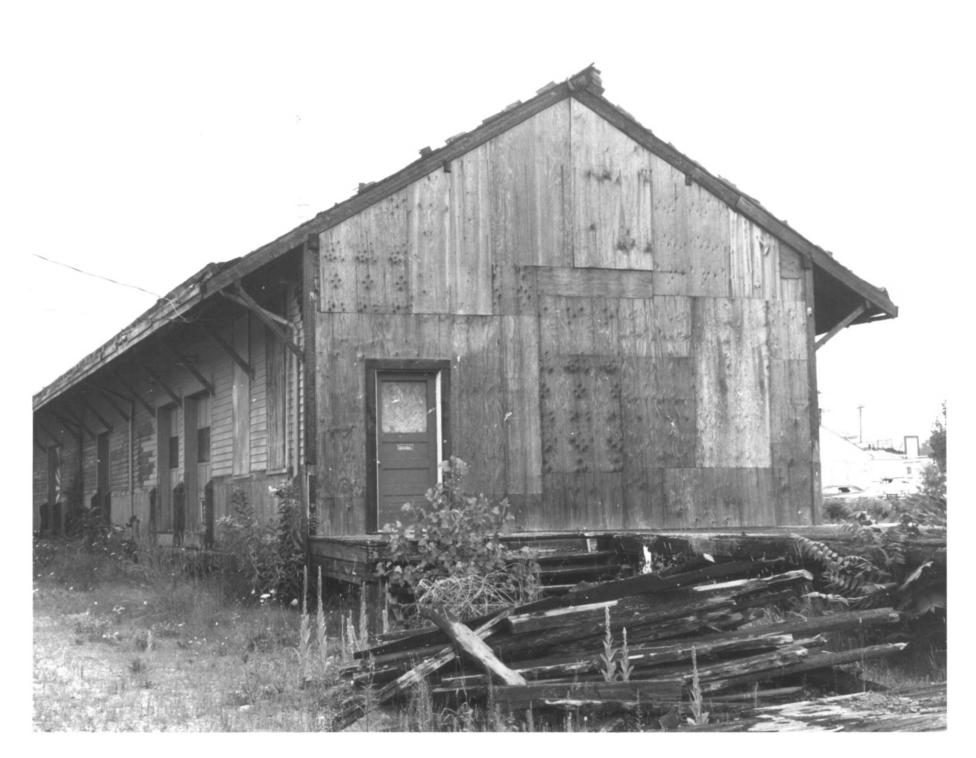

Willimantic Freight House & Office Willimantic. CT B. Clouette Photo, 6/81 Negative filed with Connecticut Historical Commission

Freight house, east and south sides, view west

Willimantic Freight House & Office