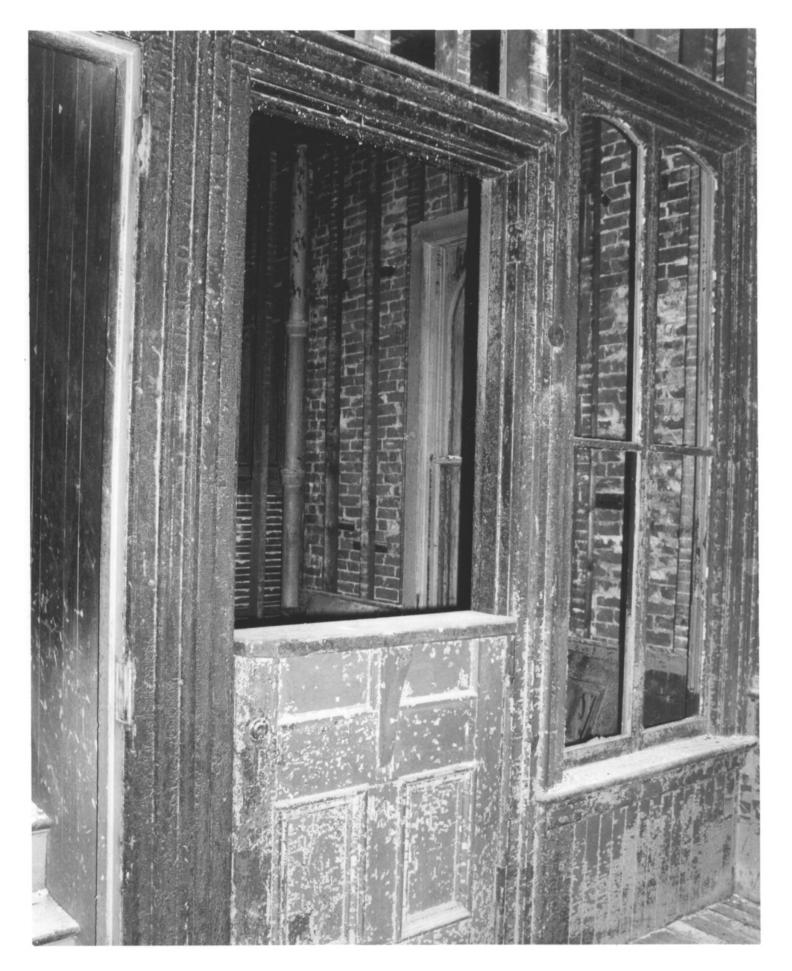

Negative filed with Connecticut Historical Commission Interior, partition in southwest corner, view southeast 5

MILLS OF THE WINDHAM COTTON MANUFACTURING CO.

Willimantic Freight House & Office
Willimantic, CT
B. Clouette Photo, 6/81
Negative filed with Connecticut Historical Commission