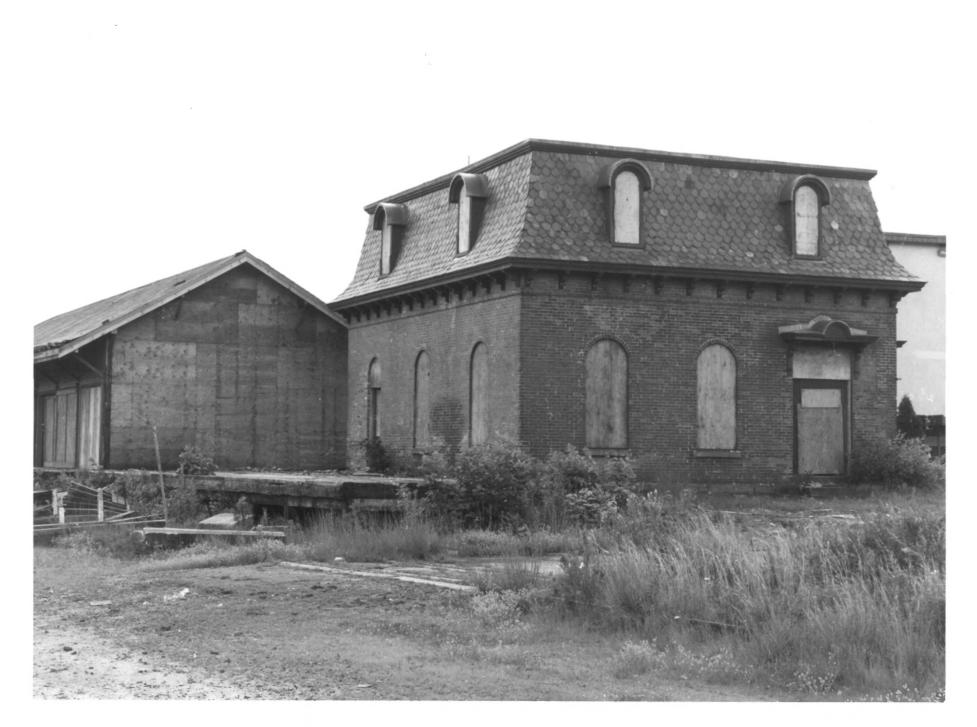

Willimantic Freight House & Office Willimantic. CT B. Clouette Photo. 6/81 Negative filed with Connecticut Historical Commission North and west sides, view southeast

Willimantic Freight House & Office Willimantic. CT B. Clouette Photo, 6/81 Negative filed with Connecticut Historical Commission Detail of southwest corner. view northeast