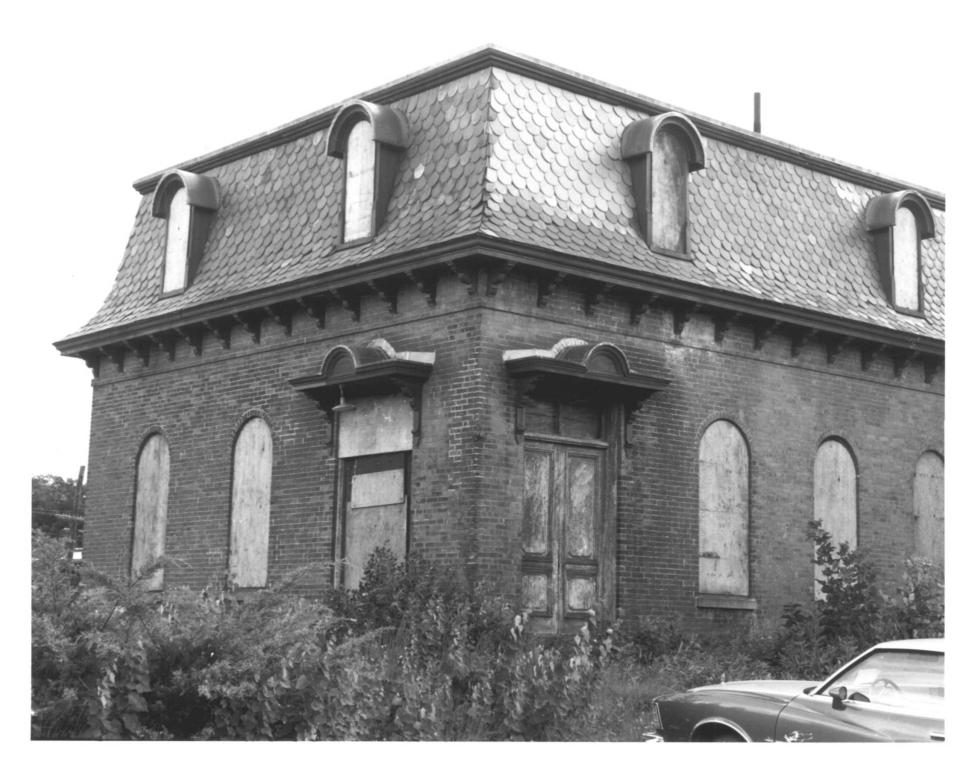

Willimantic Freight House & Office Willimantic. CT B. Clouette Photo. 6/81 Negative filed with Connecticut Historical Commission North and west sides, view southeast

Willimantic Freight House & Office Willimantic. CT B. Clouette Photo, 6/81 Negative filed with Connecticut Historical Commission Detail of southwest corner. view northeast