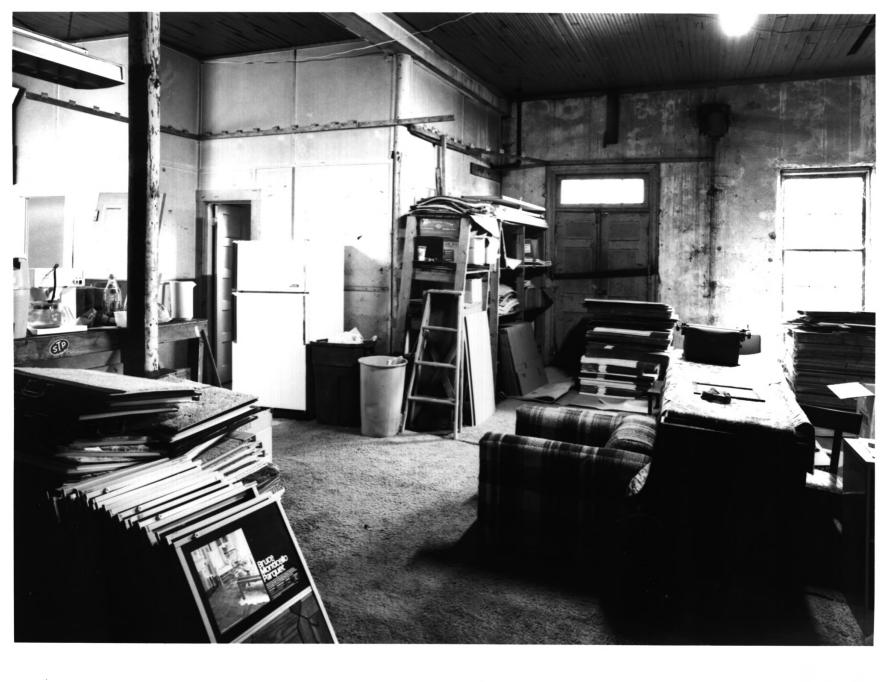

Photographer: James R. Lockhart
Negative: Filed at Georgia Department of
Natural Resources
Date Photographed: August, 1986.

7 of 9: First floor interior, north rear; photographer facing south.

Photographer: James R. Lockhart
Negative: Filed at Georgia Department of
Natural Resources
Date Photographed: August, 1986.