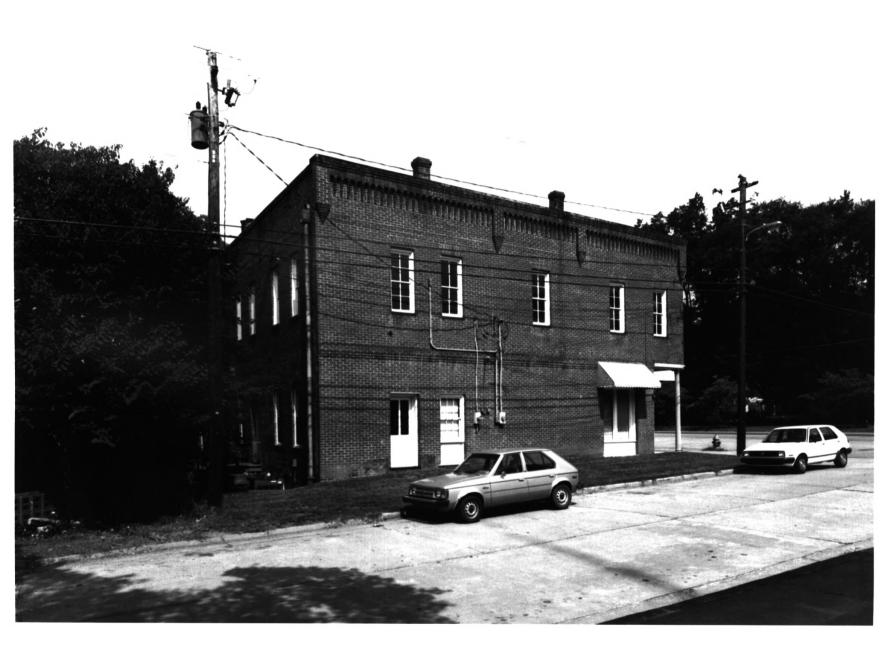

Photographer: James R. Lockhart
Negative: Filed at Georgia Department of
Natural Resources
Date Photographed: August, 1986.

4 of 9: East corner entrance.

Photographer: James R. Lockhart Negative: Filed at Georgia Department of Natural Resources Date Photographed: August, 1986.