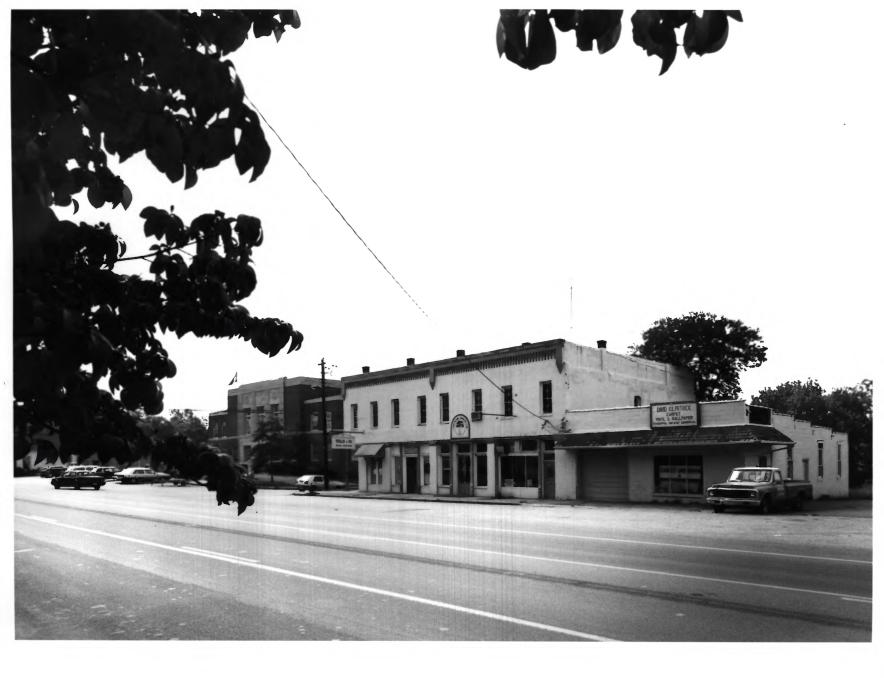

Photographer: James R. Lockhart Negative: Filed at Georgia Department of Natural Resources

Date Photographed: August, 1986.

1 of 9: Main Street facade; photographer facing south.

Photographer: James R. Lockhart
Negative: Filed at Georgia Department of
Natural Resources
Date Photographed: August, 1986.