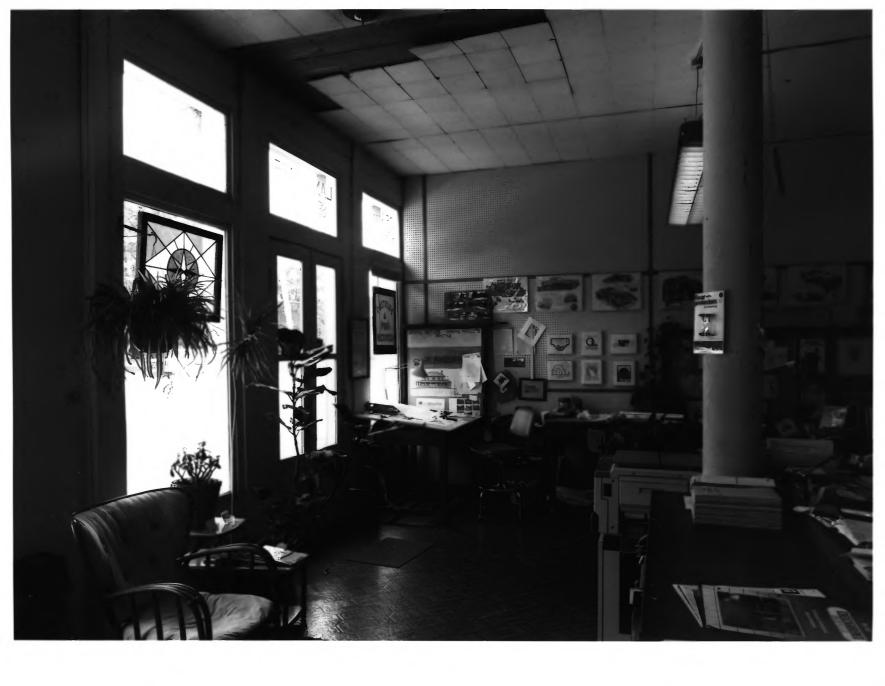

5 of 9: First floor interior, east front; photographer facing southwest.

Photographer: James R. Lockhart Negative: Filed at Georgia Department of Natural Resources Date Photographed: August, 1986.

6 of 9: First floor interior, north front; photographer facing southeast.