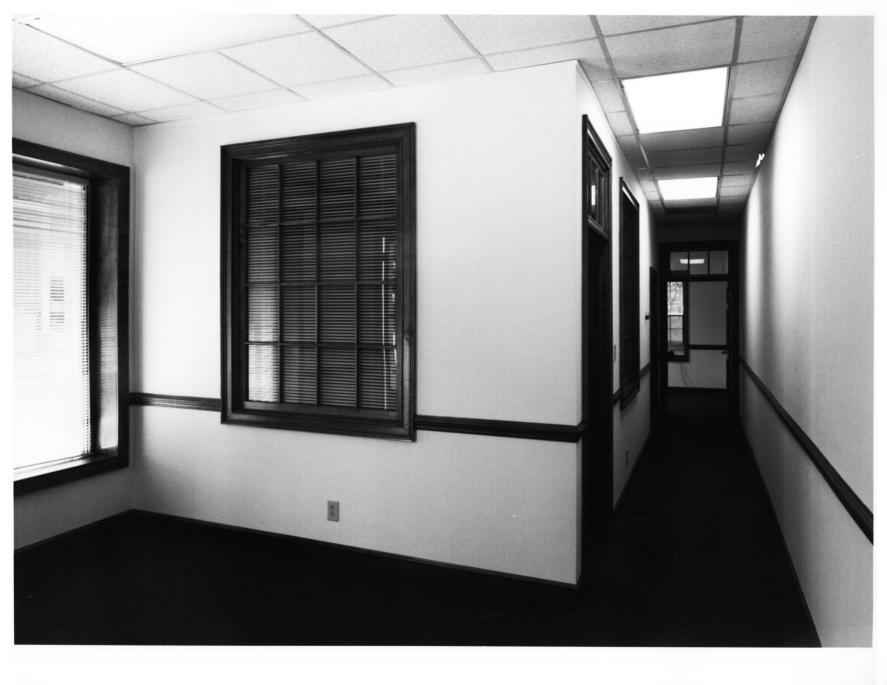

8 of 9: Second floor hall; photographer facing southeast.

Photographer: James R. Lockhart Negative: Filed at Georgia Department of Natural Resources Date Photographed: August, 1986.

9 of 9: Second floor; photographer facing northeast. .IN 2 1987