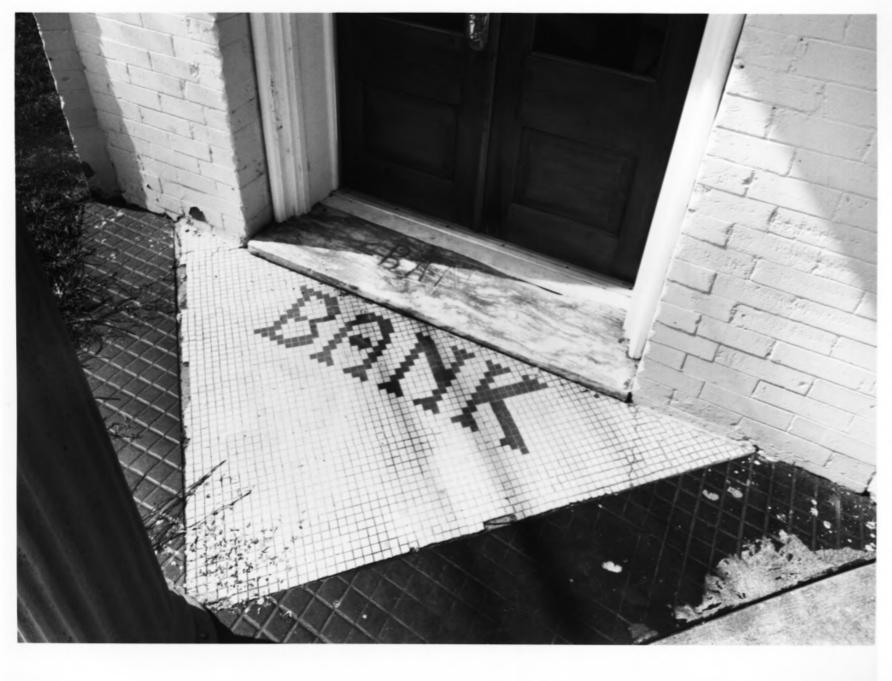

Photographer: James R. Lockhart
Negative: Filed at Georgia Department of
Natural Resources
Date Photographed: August, 1986.

4 of 9: East corner entrance.

Photographer: James R. Lockhart Negative: Filed at Georgia Department of Natural Resources Date Photographed: August, 1986.