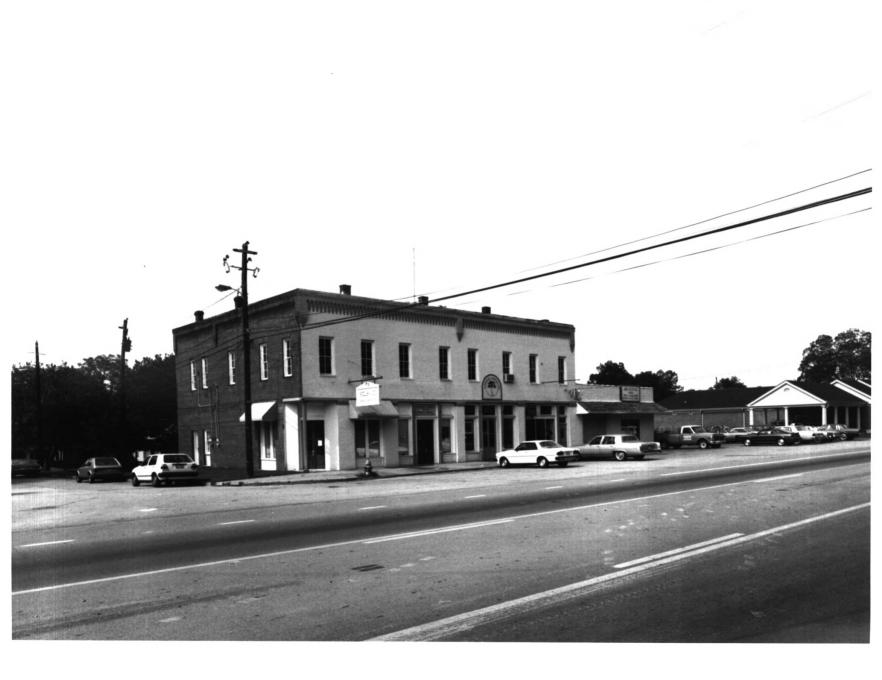

2 of 9: Main Street facade; photographer facing west.

Photographer: James R. Lockhart Negative: Filed at Georgia Department of Natural Resources Date Photographed: August, 1986.

3 of 9: South facade; photographer facing north.

Photographer: James R. Lockhart
Negative: Filed at Georgia Department of
Natural Resources
Date Photographed: August, 1986.

4 of 9: East corner entrance.

Photographer: James R. Lockhart Negative: Filed at Georgia Department of Natural Resources Date Photographed: August, 1986.