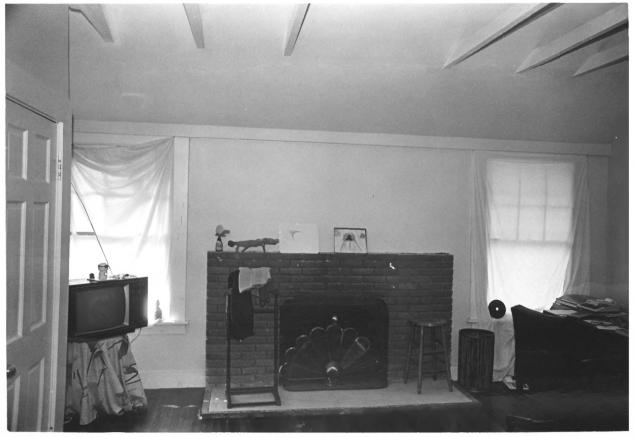

Fairhope Multiple Resource Nomination Golf, Gun and Country Club-Manning House Baldwin County, Alabama John Sledge, photographer April 1987 MHDC negative file BA #118/12 Interior, living room, camera facing e 7 of 11