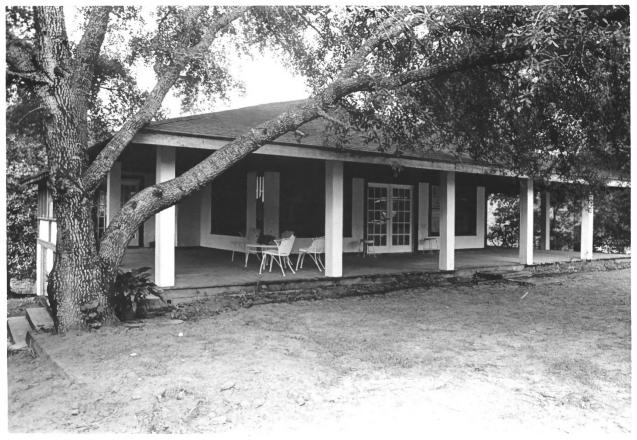

Fairhope Multiple Resource Nomination Golf, Gun and Country Club-Manning House Baldwin County, Alabama John Sledge, photographer April 1987 MHDC negative file BA #118/5 Side view, camera facing nw 3 of 11