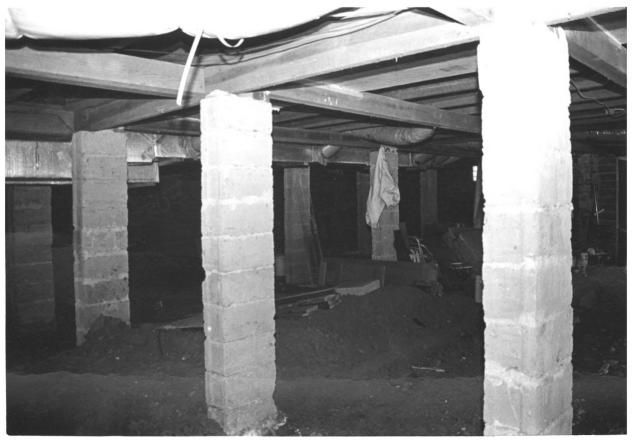

Fairhope Multiple Resource Nomination Golf, Gun and Country Club Baldwin County, Alabama John Sledge, photographer April 1987 MHDC negative file BA #118/20 Interior, basement, camera facing ne 11 of 11