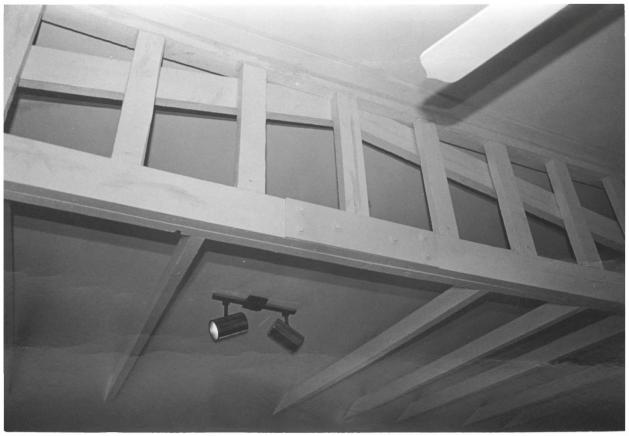

Fairhope Multiple Resource Nomination Golf, Gun and Country Club-Manning House Baldwin County, Alabama John Sledge, photographer April 1987 MHDC negative file BA #118/15 Interior, study truss detail, camera facing w 10 of 11