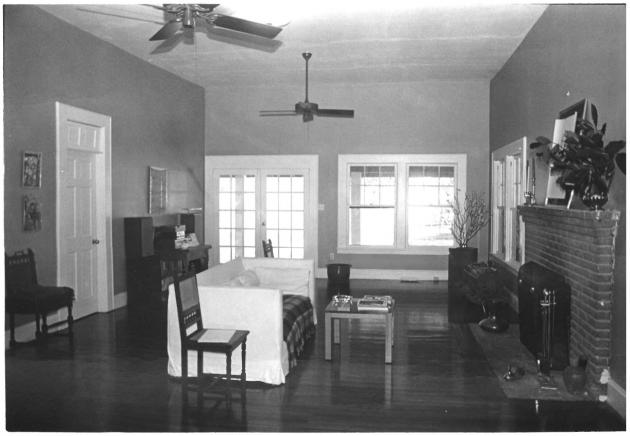

Fairhope Multiple Resource Nomination Golf. Gun and Country Club-Manning House Baldwin County, Alabama John Sledge, photographer April 1987 MHDC negative file BA #118/11 Interior, living room, camera facing n 6 of 11