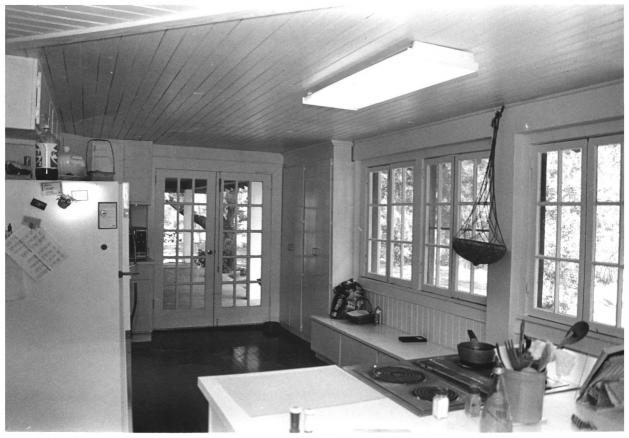

Fairhope Multiple Resource Nomination Golf, Gun and Country Club-Manning House Baldwin County, Alabama John Sledge, photographer April 1987 MHDC negative file BA #118/13 Interior, kitchen, camera facing ne 8 of 11