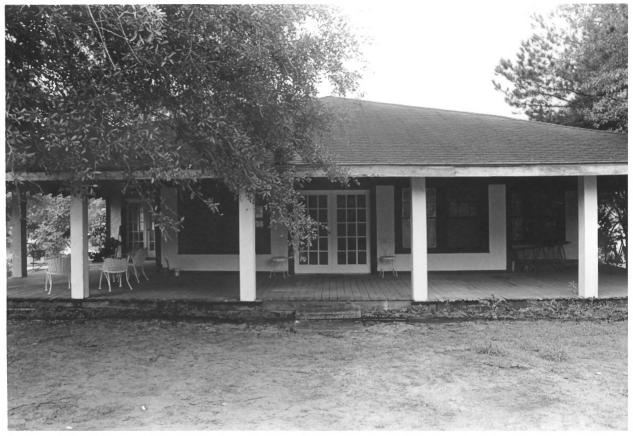

Fairhope Multiple Resource Nomination Golf, Gun and Country Club-Manning House Baldwin County, Alabama John Sledge, photographer April 1987 MHDC negative file BA #118/4 General view, camera facing sw

2 of 11