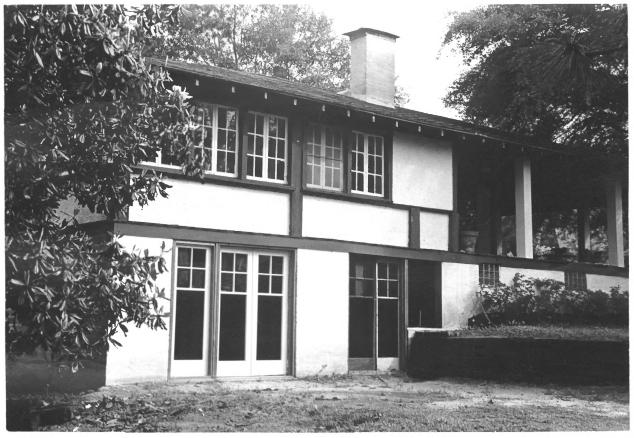

Fairhope Multiple Resource Nomination Golf, Gun and Country Club-Manning House Baldwin County, Alabama John Sledge, photographer April 1987 MHDC negative file BA #118/8 Rear view, camera facing ne 5 of 11