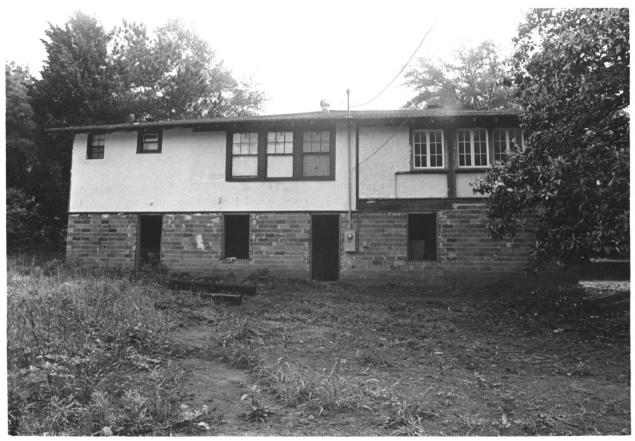

Fairhope Multiple Resource Nomination Golf, Gun and Country Club-Manning House Baldwin County, Alabama John Sledge, photographer April 1987 MHDC negative file BA #118/8 Rear view, camera facing ne 5 of 11