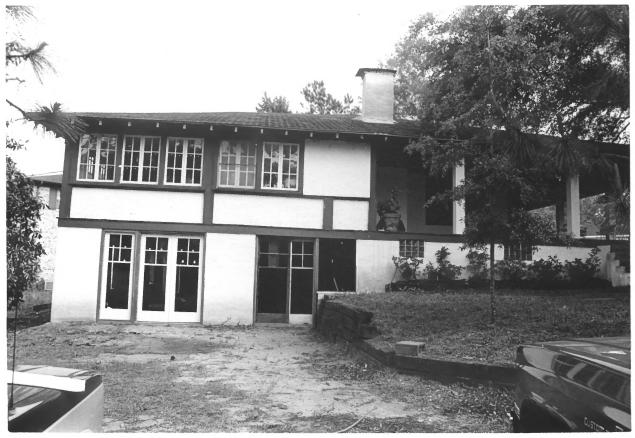

Fairhope Multiple Resource Nomination Golf, Gun and Country Club-Manning House Baldwin County, Alabama John Sledge, photographer April 1987 MHDC negative file BA #118/6 Side view, camera facing nw 4 of 11