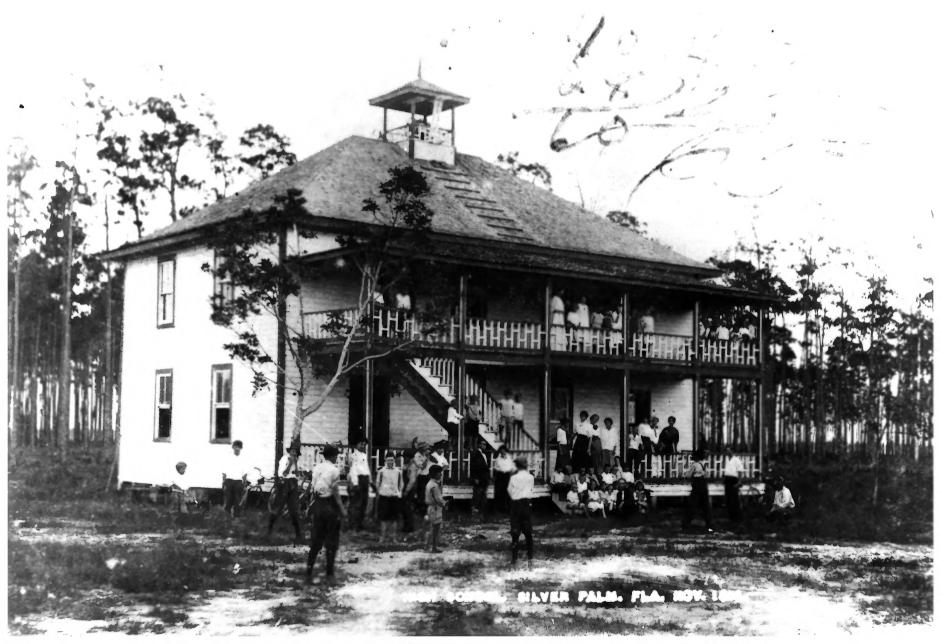

7. 2 of 14

2.

. 15655 Silver Palm Drive Miami, Florida

The Silver Palm Schoolhouse

1.0

OF SOUTHERN FLORIDA

led or reproduced.

- 3. unknown
- 4. November, 1914
- 5. Historical Museum of Southern Florida, Miami, Florida
- 6. Southeast view and require
- o. pouditoube viie.
- 7. 3 of 14

MAR | | 1987

15655 Silver Palm Drive Miami, Florida

1. The Silver Palm School

- Unknown
- November, 1914
- HISTORICAL ASSOCIATION OF SOUTHERN FLORIDA Florence McClure

Please show credit line wherever this