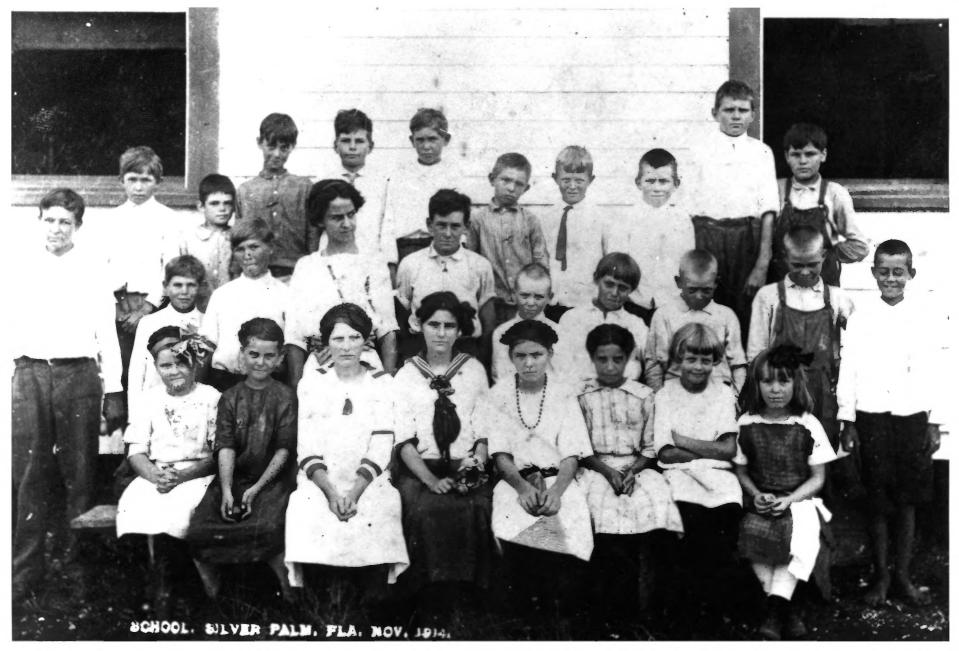

protograph is published or reproduced.

Nes no 103-

- 6. Class photo 7. 4 of 14

5. Metro Dade Historic Preservation Division

4. 1979

1. The Silver Palm Schoolhouse

2. 15655 Silver Palm Drive

Miami, Florida