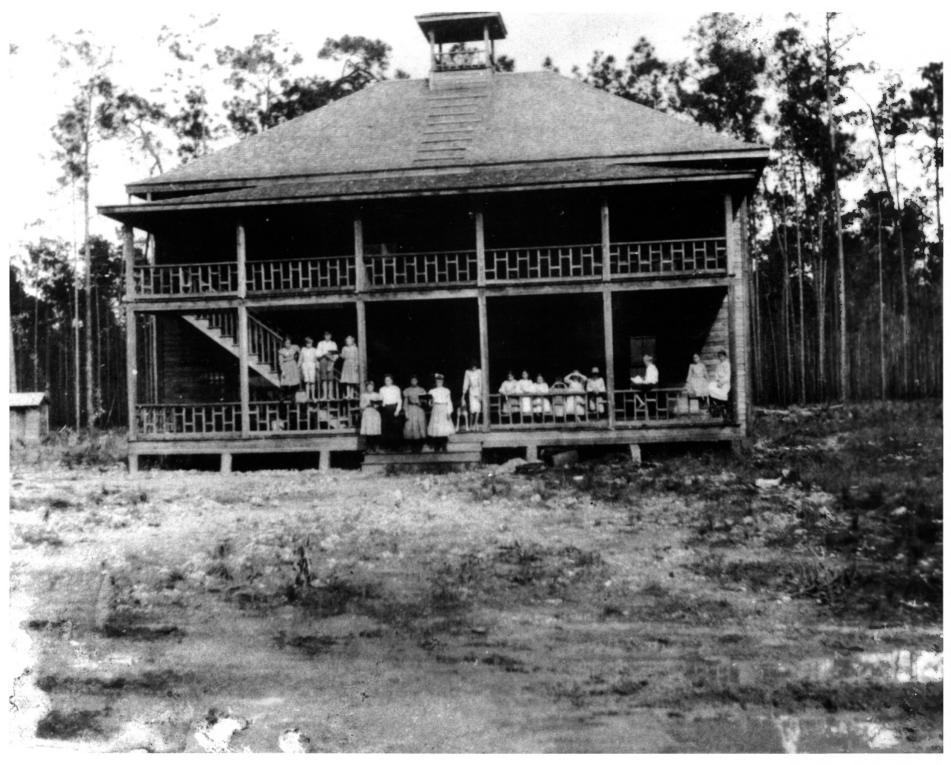

- The Silver Palm Schoolhouse
- 2. 15655 Silver Palm Drive Miami, Florida
- unknown

1 of 14

- circa 1904

- 5. Florence McClure
- 6. South elevation

Please show ought the wholeve this

- photograph is published to republication