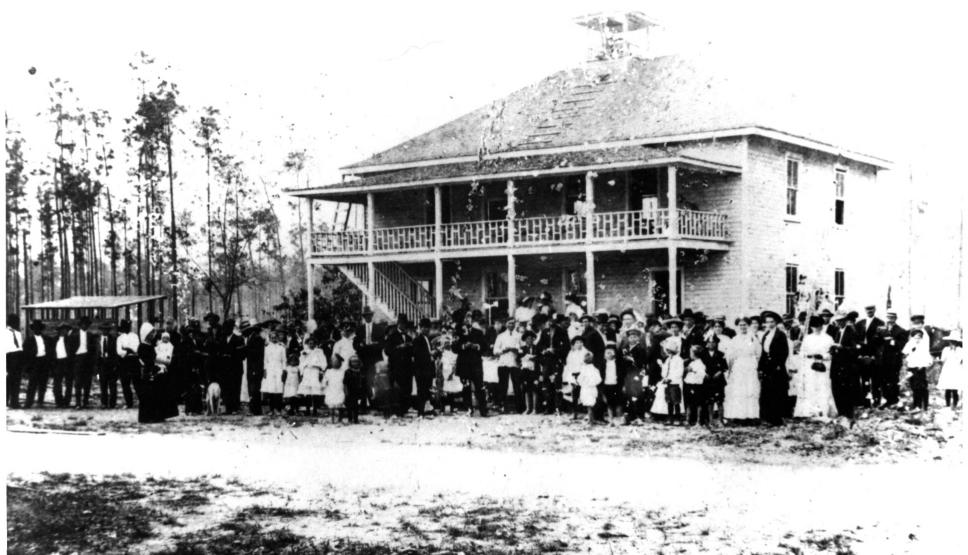

-1.ORIO

Fish Fry at Silver, Polin Se book and First 18

. unknown
. February, 1911

The Silver Palm Schoolhouse

15655 Silver Palm Drive

6. Southeast view

Miami, Florida

Peter R. Hoffmann