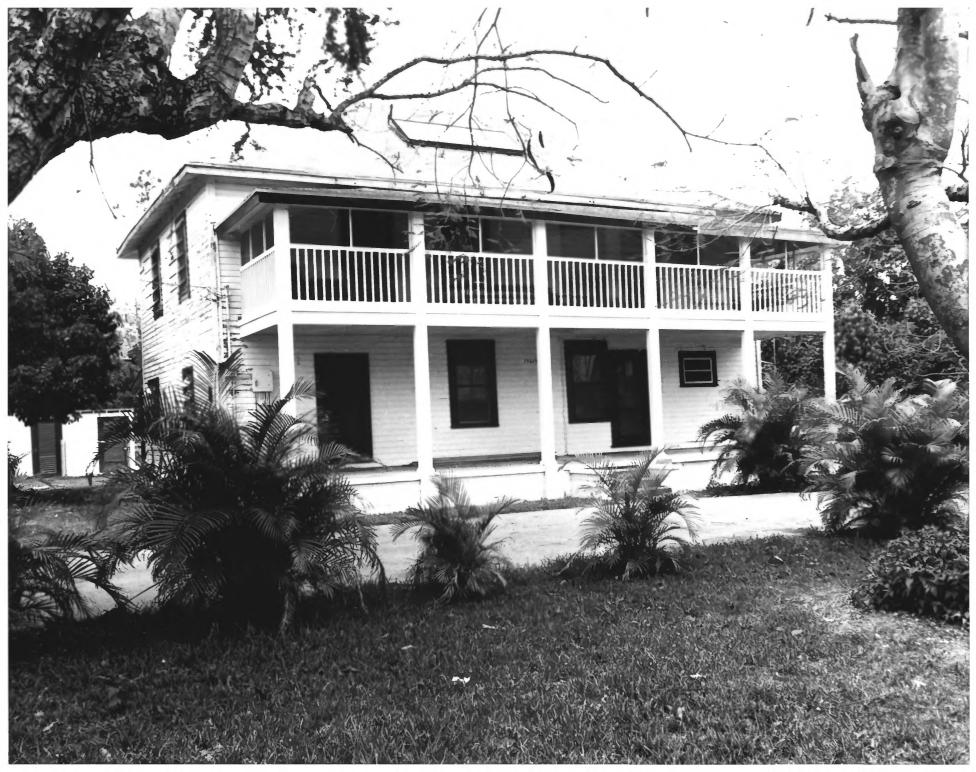

The Silver Palm Schoolhouse

15655 Silver Palm Drive

Miami. Florida

3. Ivan Rodriguez

- 6. Interior of porch, west view
- 7. 10 of 14

- 1. The Silver Palm Schoolhouse
- 2. 15655 Silver Palm Drive Miami, Florida
- 3. Ivan Rodriguez
- 4. 1986
- 5. Metro Dade Historic Preservation Division
- 6. Second floor, living room, southwest corner
- 7. 11 of 14