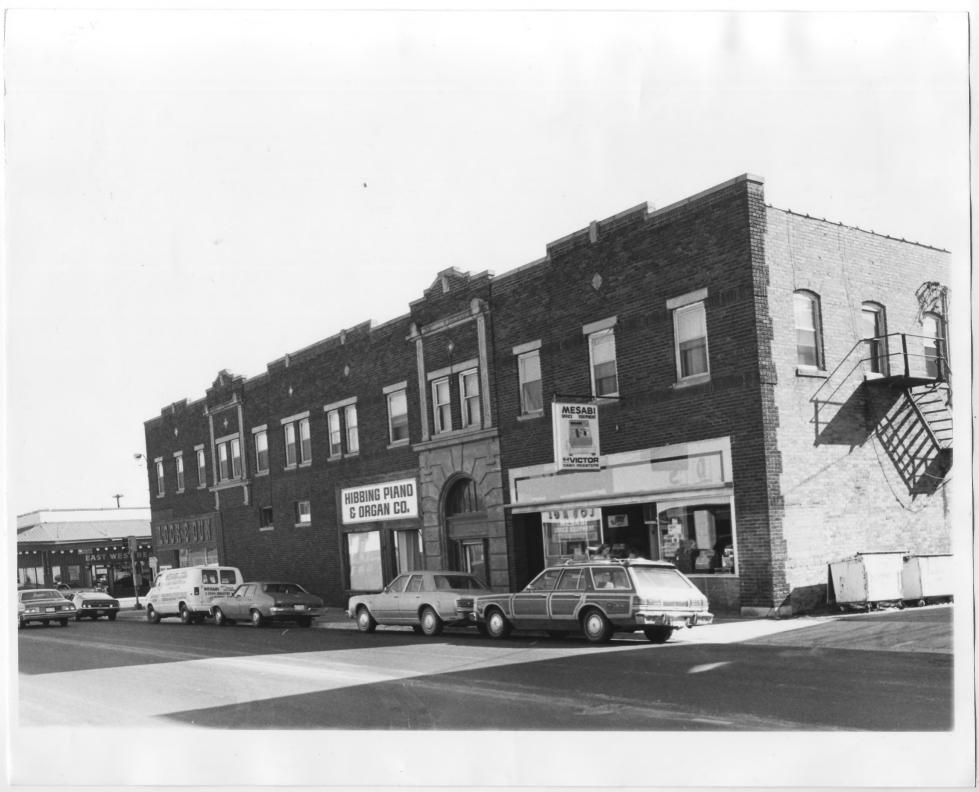

Delvic Building
Hibbing, MN; St. Louis County
Charles Nelson
1979

Minnesota Historical Society, 690
Cedar Street, St. Paul, MN 55101
Perspective view from Southwest
03199/3a

JUL 1 7 1980

FROM THE COLLECTIONS OF THE MINNESOTA HISTORICAL SOCIETY THIS PHOTOGRAPH IS FOR REFERENCE US ONLY. IT MAY NOT BE REPRODUCED OR SOLD WITHOUT WRITTEN PERMISSION