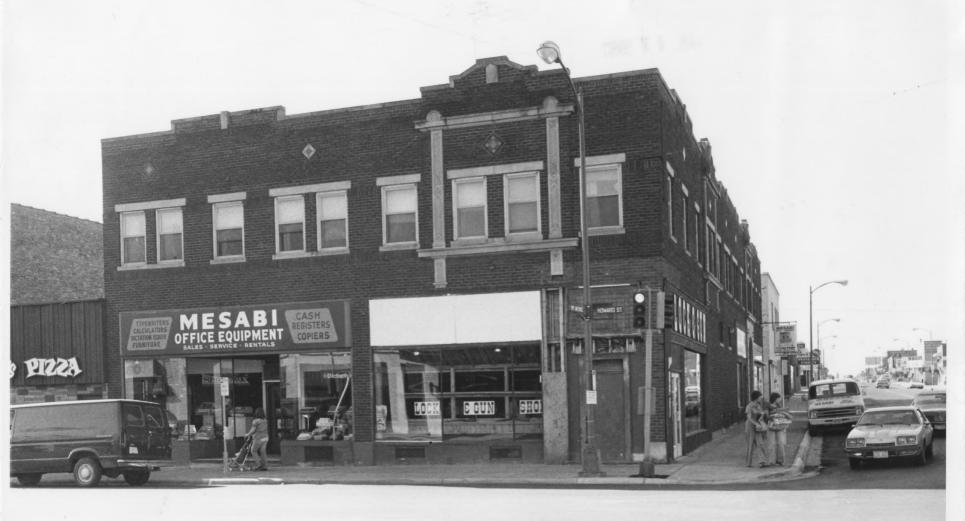

Delvic Building
Hibbing, MN; St. Louis County
Charles Nelson
1979
Minnesota Historical Society, 690
Cedar Street, St. Paul, MN 55101
Perspective view from Northwest
03199/2a

JUL 17 1980

NOTICE: This material may be protected by copyright law (Title 17 U. S. Code).