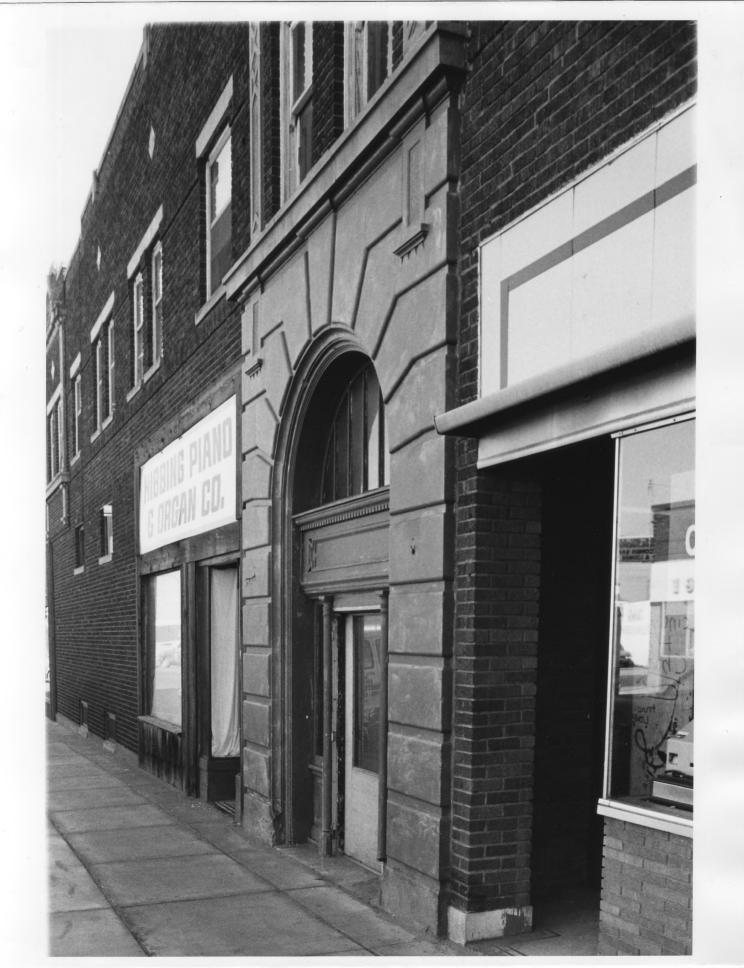

FROM THE COLLECTIONS OF THE MINNESOTA HISTORICAL SOCIETY OF THIS PHOTOGRAPH IS FOR REFERENCE US ONLY. IT MAY NOT BE REPRODUCED OF SOLD WITHOUT WRITTEN PERMISSION

03199

Delvic Building
Hibbing, MN; St. Louis County
Charles Nelson
1979
Minnesota Historical Society, 690
Cedar Street, St. Paul, MN 55101
Detail of west entry
03199/4a

JUL 11 7 11980

FROM THE COLLECTIONS OF THE MINNESOTA HISTORICAL SOCIETY

THIS PHOTOGRAPH IS FOR REFERENCE USIONLY. IT MAY NOT BE REPRODUCED OR SOLD WITHOUT WRITTEN PERMISSION.

NOTICE: This material may be protected by copyright law (Title 17 U. S. Code).