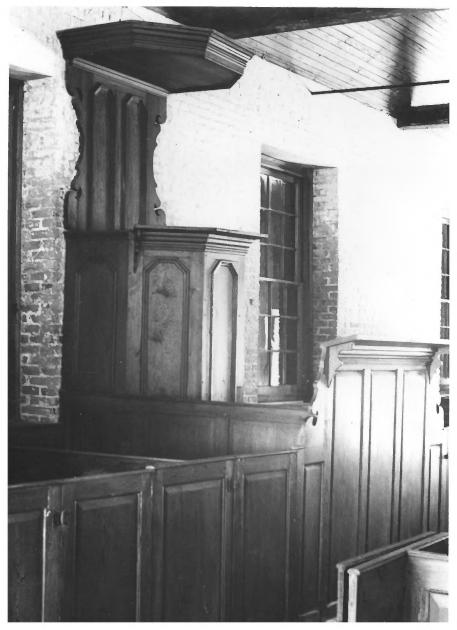

# UNITED STATES DEPARTMENT OF THE INTERIOR NATIONAL PARK SERVICE NATIONAL REGISTER OF HISTORIC PLACES PROPERTY PHOTOGRAPH FORM

| 1. NAME                        |                   |                                |
|--------------------------------|-------------------|--------------------------------|
| COMMON                         | AND/OR HISTORIC   | NUMERIC CODE (Assigned by NPS) |
|                                | St. Bartholomew's | JUN 5 1975                     |
| Green Hill Church              | Episcopal Church  | Jun                            |
| 2. LOCATION                    |                   |                                |
| STATE                          | COUNTY            | TOWN                           |
| Maryland                       | Wicomico          | Quantico                       |
| STREET AND NUMBER              |                   |                                |
| Green Hill Church Road         | 1                 |                                |
| 3. PHOTO REFERENCE             |                   | <b>N</b>                       |
| PHOTO CREDIT                   | DATE              | NEGATIVE FILED AT              |
| Anthony O. James               | July 1973         | Maryland Historical Trust      |
| 4. IDENTIFICATION              | EY RECEIV         | ED FJ                          |
| DESCRIBE VIEW, DIRECTION, ETC. |                   |                                |
|                                | Z- APR 11         | 1975 -3                        |
| Pulpit                         | 127 HER           |                                |
|                                | E NATIC           | DNAL In 1                      |
|                                | T- REGI           | STER                           |
|                                |                   |                                |
|                                | WW A              |                                |
| topt                           | 7                 |                                |
| 2 )                            |                   |                                |