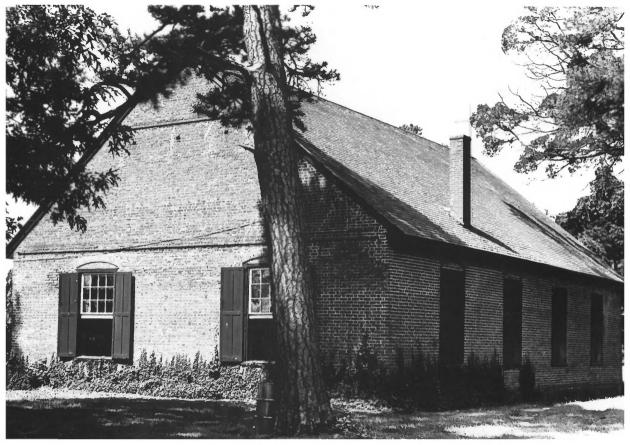

# UNITED STATES DEPARTMENT OF THE INTERIOR NATIONAL PARK SERVICE NATIONAL REGISTER OF HISTORIC PLACES PROPERTY PHOTOGRAPH FORM

|                                | · · · · · · · · · · · · · · · · · · · |                                                                                                                 |
|--------------------------------|---------------------------------------|-----------------------------------------------------------------------------------------------------------------|
| 1. NAME                        |                                       |                                                                                                                 |
| COMMON                         | AND/OR HISTORIC                       | NUMERIC CODE (Assigned by NPS)                                                                                  |
| Crear Hill Church              | St. Bartholomew's                     | - 1076                                                                                                          |
| Green Hill Church              | Episcopal Church                      | JUN 5 1975                                                                                                      |
| 2. LOCATION                    |                                       |                                                                                                                 |
| STATE                          | COUNTY                                | TOWN                                                                                                            |
| Maryland                       | Wicomico                              | Quantico                                                                                                        |
| STREET AND NUMBER              |                                       |                                                                                                                 |
| Green Hill Church Road         |                                       |                                                                                                                 |
|                                |                                       |                                                                                                                 |
| 3. PHOTO REFERENCE             | and ite                               | Management of the second se |
| PHOTO CREDIT                   | DATE                                  | 1 . NEGATIVE FILED AT                                                                                           |
| Anthony Oliver James           | July 1973                             | Maryland Historical Trust                                                                                       |
|                                | I S IIED                              | K-                                                                                                              |
| 4. IDENTIFICATION              | DECENT                                |                                                                                                                 |
| DESCRIBE VIEW, DIRECTION, ETC. | 2-1 K 10                              | 012 / C                                                                                                         |
|                                |                                       | · · · ·                                                                                                         |
| East elevation                 | APR<br>NATION<br>REGIE                | INL IT                                                                                                          |
|                                | 1.22                                  | AR A                                                                                                            |
|                                | NA GIS                                | STER                                                                                                            |
|                                | REL                                   | 1.Dil                                                                                                           |
|                                |                                       |                                                                                                                 |
| han a prove                    | VIETT                                 | the second se |
| II 25                          |                                       |                                                                                                                 |
|                                |                                       |                                                                                                                 |