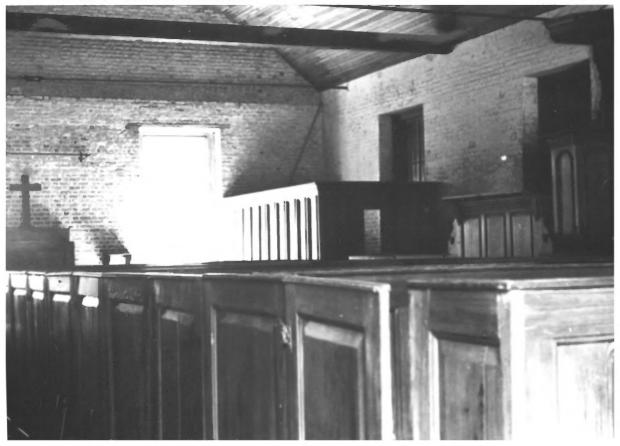

# UNITED STATES DEPARTMENT OF THE INTERIOR NATIONAL PARK SERVICE NATIONAL REGISTER OF HISTORIC PLACES PROPERTY PHOTOGRAPH FORM

| 1. NAME                        |                                      |                                       |
|--------------------------------|--------------------------------------|---------------------------------------|
| COMMON                         | AND/OR HISTORIC<br>St. Bartholomew's | NUMERIC CODE (Assigned by NPS)        |
| Green Hill Church              | Episcopal Church                     |                                       |
| 2. LOCATION                    |                                      |                                       |
| STATE                          | COUNTY                               | TOWN                                  |
| Maryland                       | Wicomico                             | Quantico                              |
| STREET AND NUMBER              |                                      |                                       |
| Green Hill Church Road         |                                      |                                       |
|                                |                                      |                                       |
| 3. PHOTO REFERENCE             |                                      | · · · · · · · · · · · · · · · · · · · |
| PHOTO CREDIT                   | DATE                                 | NEGATIVE FILED AT                     |
|                                | 101T                                 |                                       |
| Anthony O. James               | July 1973                            | Maryland Historical Trust             |
| 4. IDENTIFICATION              |                                      |                                       |
| DESCRIBE VIEW, DIRECTION, ETC. |                                      |                                       |
|                                | SY RECEIVE                           |                                       |
| interior looking east to       | altar.                               | 1975 F8                               |
|                                | altar. APR 11                        | 1910 1 10                             |
|                                | Alte                                 |                                       |
|                                | NATION                               |                                       |
|                                | REGIS                                |                                       |
|                                | V OF THE                             | NAPCHY                                |
| #205                           |                                      |                                       |
|                                | 2.11.                                |                                       |