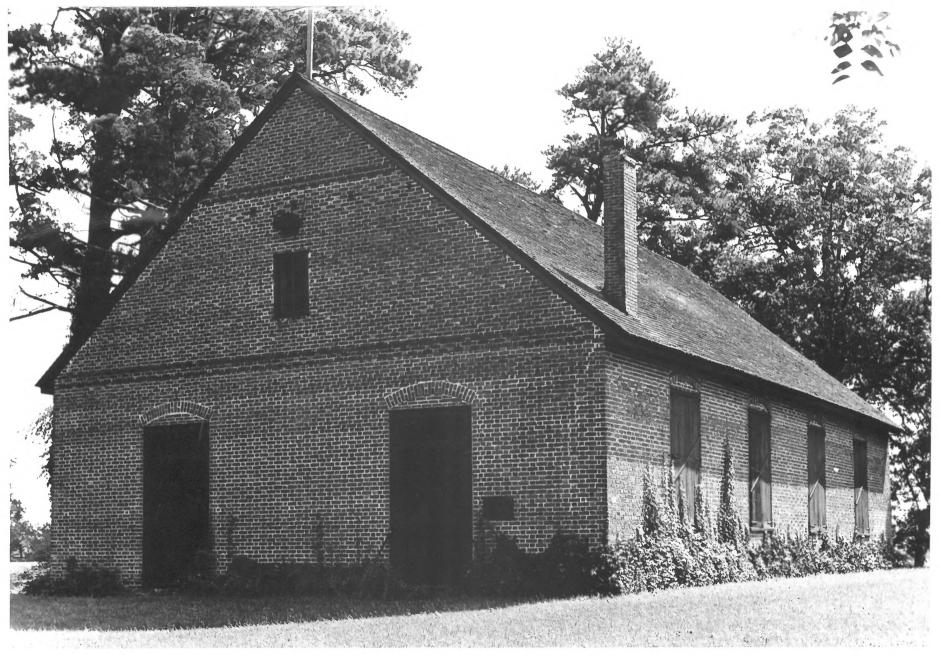

# UNITED STATES DEPARTMENT OF THE INTERIOR NATIONAL PARK SERVICE NATIONAL REGISTER OF HISTORIC PLACES PROPERTY PHOTOGRAPH FORM

| 1. NAME                                     |                                      |                                |
|---------------------------------------------|--------------------------------------|--------------------------------|
| COMMON                                      | AND/OR HISTORIC<br>St. Bartholomew's | NUMERIC CODE (Assigned by NPS) |
| Green Hill Church                           | Episcopal Church                     | 1975                           |
| 2. LOCATION                                 |                                      |                                |
| STATE<br>Maryland                           | Wicomico                             | Quantico                       |
| STREET AND NUMBER<br>Green Hill Church Road |                                      |                                |
| 3. PHOTO REFERENCE                          |                                      |                                |
| PHOTO CREDIT<br>Anthony O. James            | June 1973                            | Maryland Historical            |
| 4. IDENTIFICATION                           |                                      | · VÀ                           |
| DESCRIBE VIEW, DIRECTION, ETC.              | RECEIVE<br>APR II<br>NATI            | 1975                           |
| West elevation.                             | APN NATI                             | ONAL                           |
| #3025                                       | TET                                  | TELLS                          |

# UNITED STATES DEPARTMENT OF THE INTERIOR NATIONAL PARK SERVICE NATIONAL REGISTER OF HISTORIC PLACES PROPERTY PHOTOGRAPH FORM

| 1. NAME                |                                           |                                              |
|------------------------|-------------------------------------------|----------------------------------------------|
| Green Hill Church      | St. Bartholomew's<br>Episcopal Church     | NUMERIC CODE (Assigned by NPS)<br>JUN 5 1975 |
| 2. LOCATION            |                                           |                                              |
| STATE<br>Maryland      | Wicomico                                  | <b>Duanti</b> co                             |
| Green Hill Church Road | đ                                         |                                              |
| 3. PHOTO REFERENCE     |                                           |                                              |
| PHOTO CREDIT           | DATE                                      | NEGATIVE FILED AT                            |
| Anthony O. James       | July 1973 191119                          | Maryland Historical Trust                    |
| 4. IDENTIFICATION      |                                           |                                              |
| gable end.             | S RECEIVED<br>APR<br>NATIONAL<br>R-GISTER | LE LEO                                       |
| #4035                  | TRAPERTY OF                               | 推                                            |