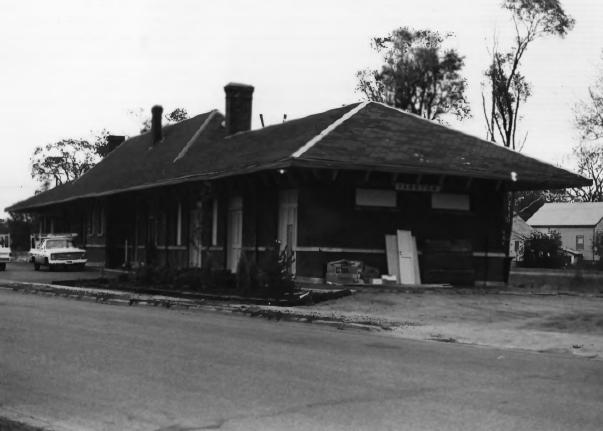

1922

Yankton Milwaukee Road Depot Yankton, South Dakota C. Torma 1980 Historical Preservation Center FFB Southeast Facade Photo 3

1982