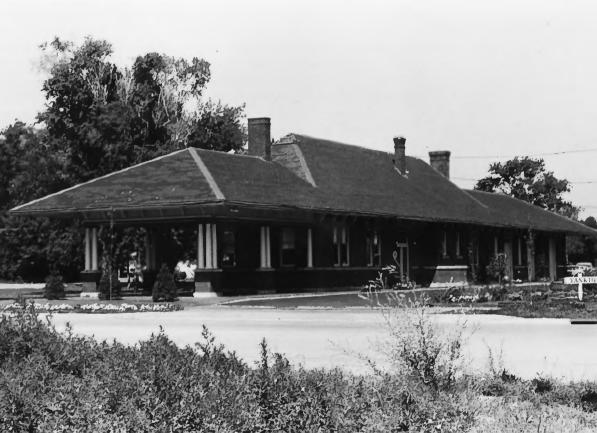

## Milwaukee Road Depot Yankton, South Dakota J. Wilson 1980 Historical Preservation Center South Facade

Photo 1

Yankton Milwaukee Road Depot Yankton, South Dakota C. Torma 1980 Historical Preservation Center North and West Facades Photo 2