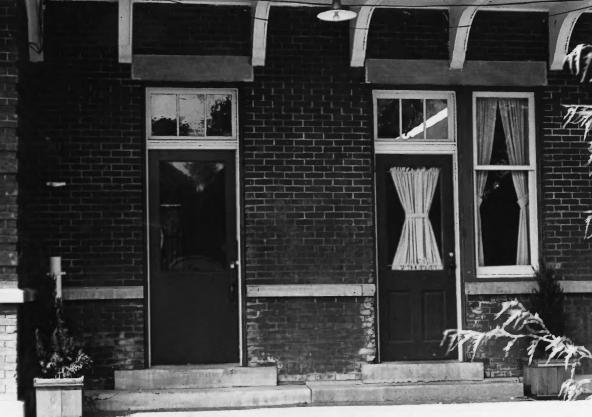

## Milwaukee Road Depot Yankton, South Dakota Jim Wilson 1980 Historical Preservation Center Northwest Facade Photo 4

Milwaukee Road Depot Yankton, South Dakota J. Wilson 1980 Historical Preservation Center Detail, North Facade Photo 5