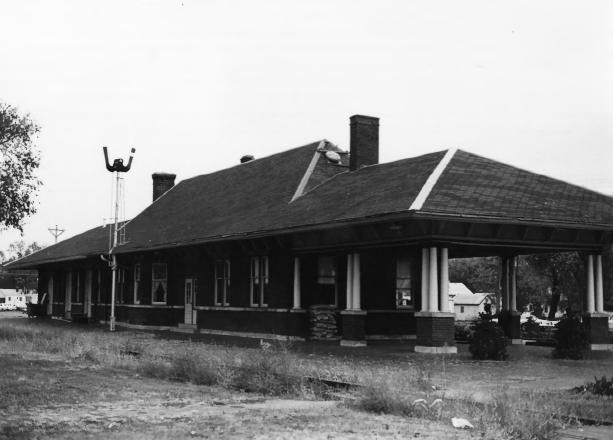

## Milwaukee Road Depot Yankton, South Dakota J. Wilson 1980 Historical Preservation Center South Facade

Photo 1

Yankton Milwaukee Road Depot Yankton, South Dakota C. Torma 1980 Historical Preservation Center North and West Facades Photo 2

1922

Yankton Milwaukee Road Depot Yankton, South Dakota C. Torma 1980 Historical Preservation Center FFB Southeast Facade Photo 3

1982