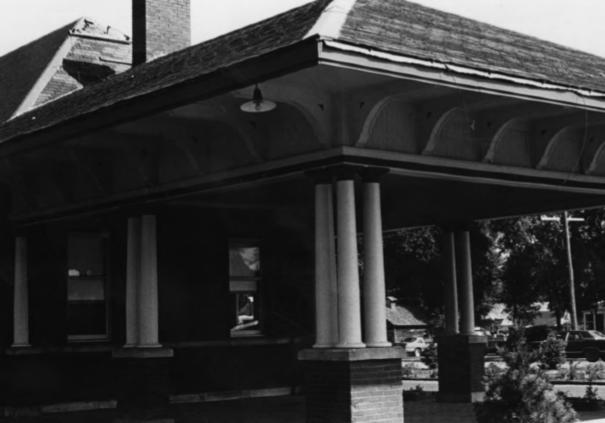

## Milwaukee Road Depot Yankton, South Dakota Jim Wilson 1980 Historical Preservation Center Northwest Facade Photo 4

Milwaukee Road Depot Yankton, South Dakota J. Wilson 1980 Historical Preservation Center Detail, North Facade Photo 5