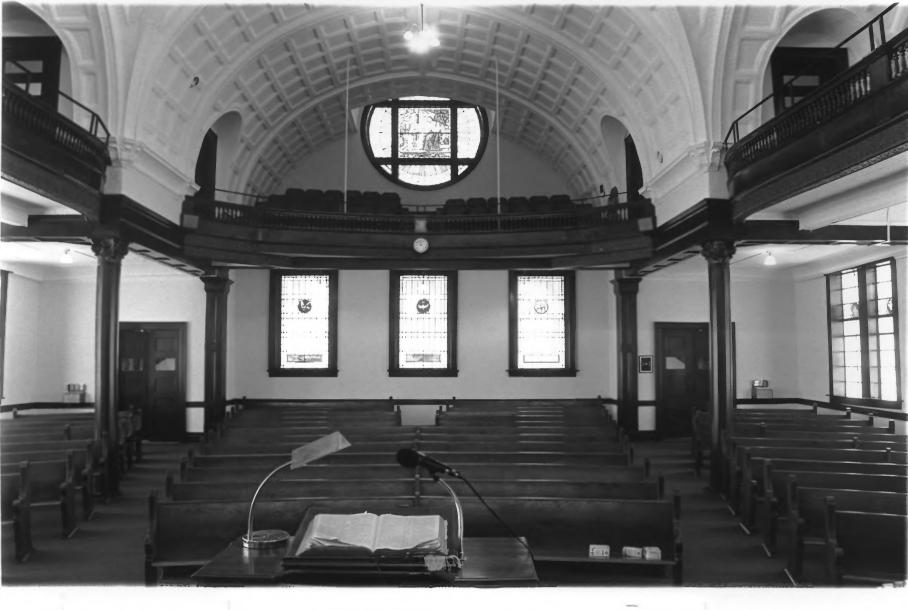

Photograph #7
Brown Chapel AME Church, Selma, AL
Greg Felkins, August 1997
Interior view of main sanctuary, looking west.

Greg Felkins, August 1997 Interior view of main sanctuary, looking north, showing pulpit and transept balcony..