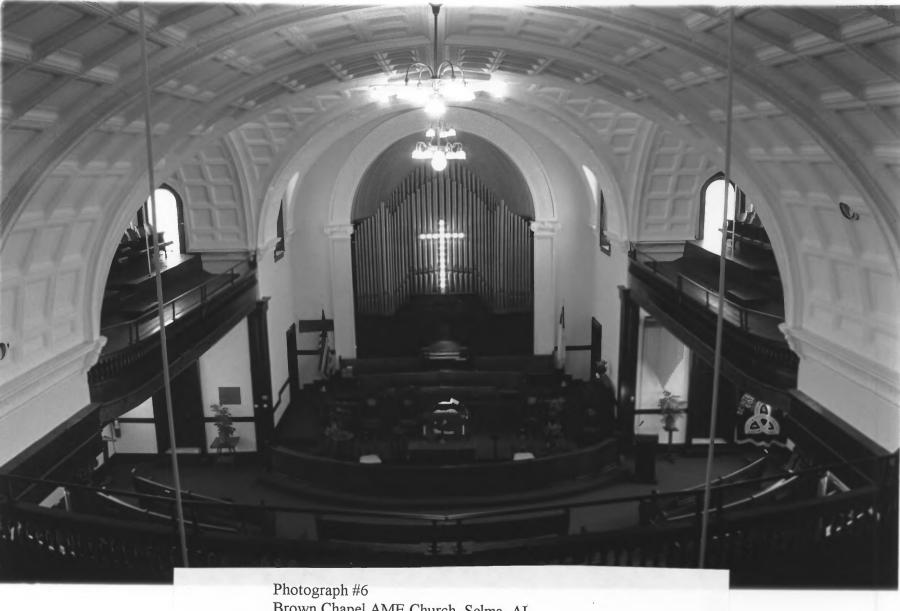

Brown Chapel AME Church, Selma, AL Perry Varner, August 1997 Side (west) elevations, showing addition (left) and parsonage (right).

Brown Chapel AME Church, Selma, AL
Greg Felkins, August 1997
Interior view from west balcony, looking toward pulpit.