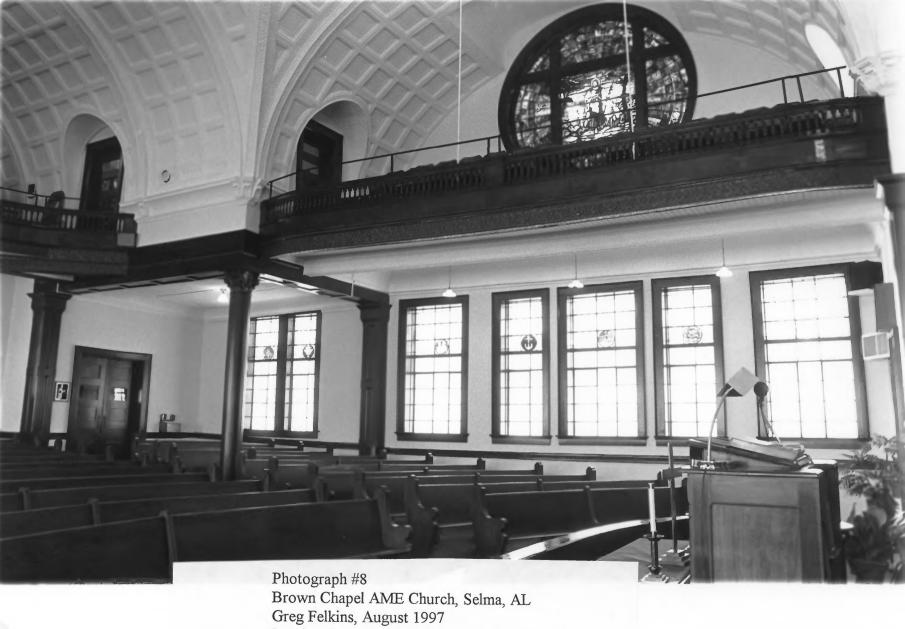

Photograph #7
Brown Chapel AME Church, Selma, AL
Greg Felkins, August 1997
Interior view of main sanctuary, looking west.

Greg Felkins, August 1997 Interior view of main sanctuary, looking north, showing pulpit and transept balcony..