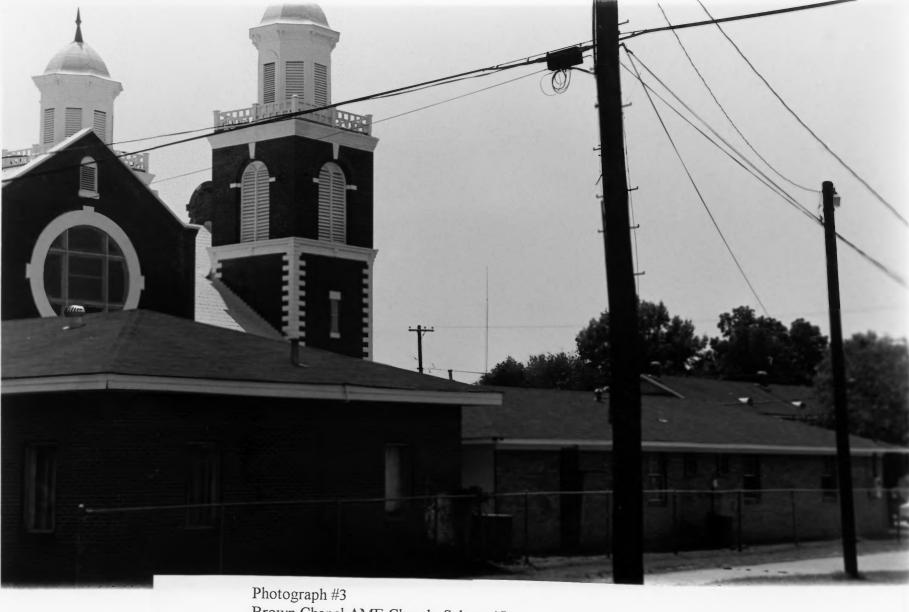

Brown Chapel AME Church, Selma, AL Perry Varner, August 1997 Side (west) elevations, showing addition (left) and parsonage (right).

Brown Chapel AME Church, Selma, AL
Greg Felkins, August 1997
Interior view from west balcony, looking toward pulpit.