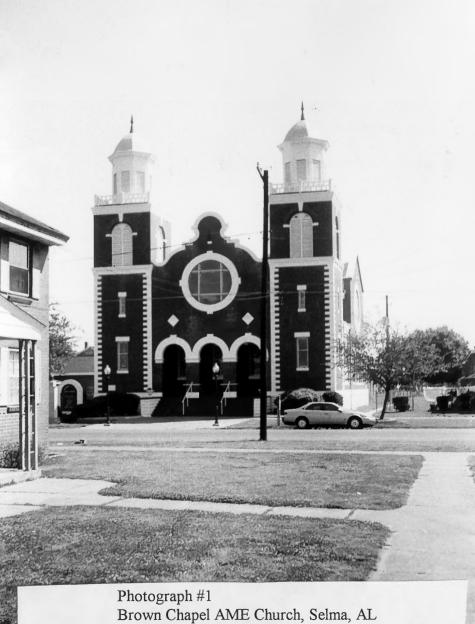

Brown Chapel AME Church, Selma, AL Cecil McKithan, June 1997
Front (west) elevation.

Photograph #2
Brown Chapel AME Church, Selma, AL
Perry Varner, August 1997
Rear (east) and side (south) elevations, showing nave and rear addition.