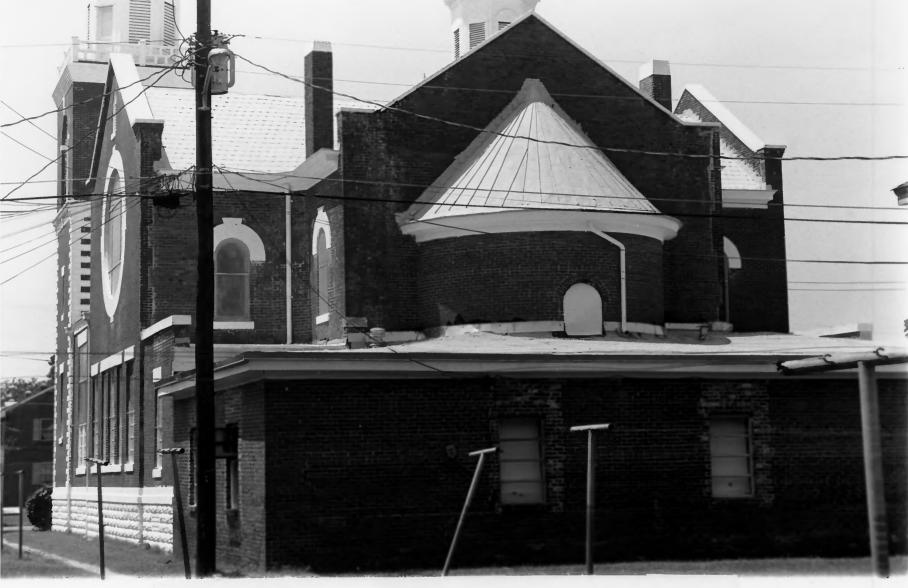

Brown Chapel AME Church, Selma, AL Cecil McKithan, June 1997
Front (west) elevation.

Photograph #2
Brown Chapel AME Church, Selma, AL
Perry Varner, August 1997
Rear (east) and side (south) elevations, showing nave and rear addition.