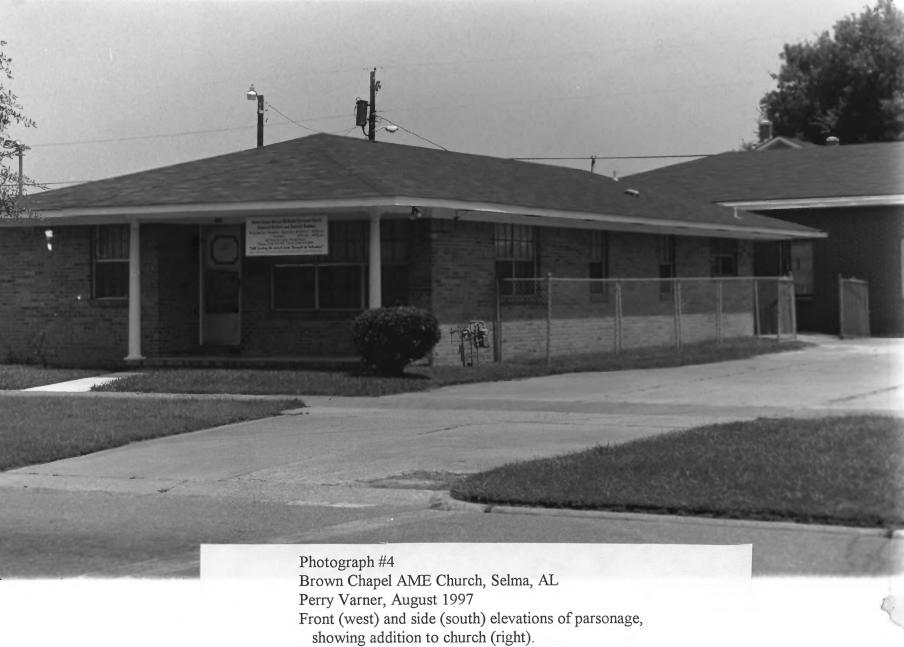

Brown Chapel AME Church, Selma, AL Perry Varner, August 1997 Side (west) elevations, showing addition (left) and parsonage (right).

Brown Chapel AME Church, Selma, AL
Greg Felkins, August 1997
Interior view from west balcony, looking toward pulpit.