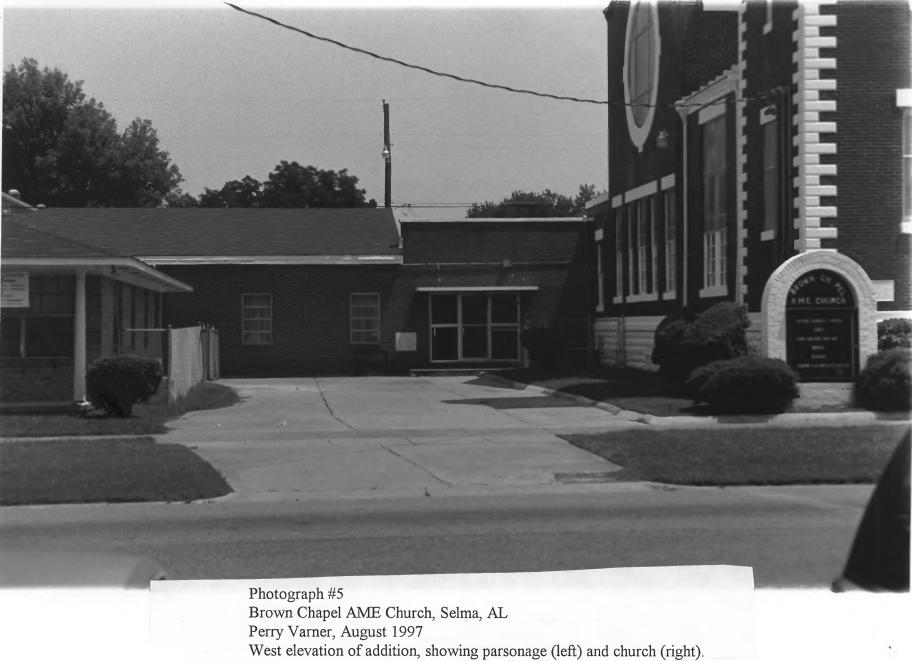

Brown Chapel AME Church, Selma, AL Perry Varner, August 1997 Side (west) elevations, showing addition (left) and parsonage (right).

Brown Chapel AME Church, Selma, AL
Greg Felkins, August 1997
Interior view from west balcony, looking toward pulpit.