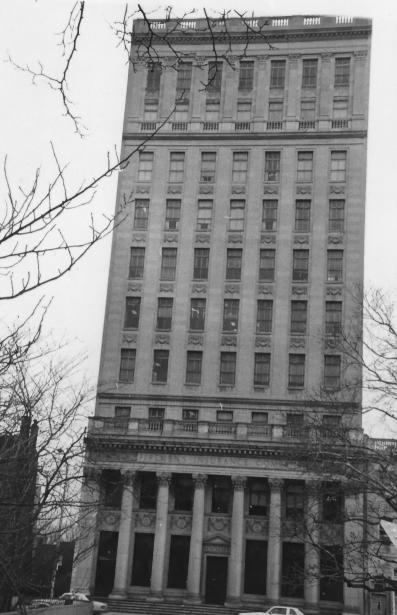

Photo 2 South Facade

Photo by Jeffrey Abrams Dec., 1981 Negative Filed with The Aspen Group 56 Park Place Newark, NJ

Photo 3 View from Northwest

Photo 4
South Facade
First and Second Floors

Firemen's Building Newark Essex County New Jersey