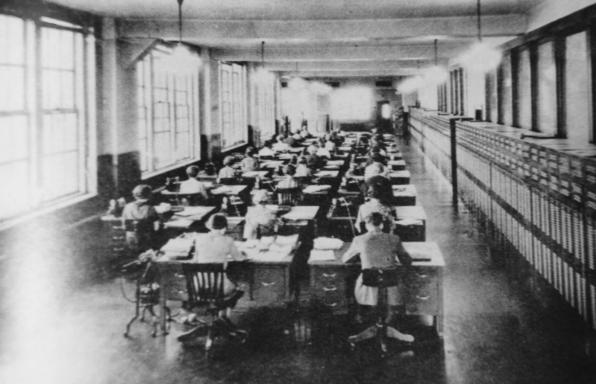

Photo 10 Typical Open Interior Firemen's Building Newark Essex County New Jersey

Photo 11
Typical Office Interior
Photo from Newark Sunday Call
Dec. 1, 1935

Photo 12 View from Southeast, Across Military Park