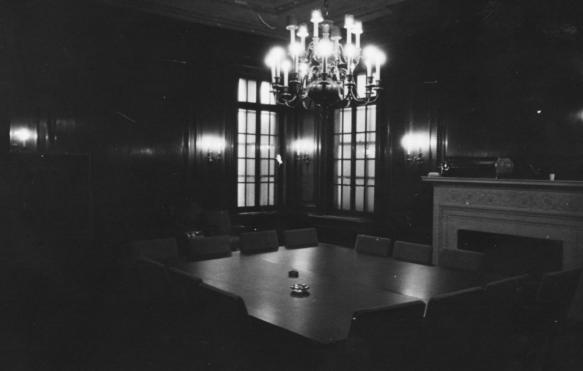

Photo by Jeffrey Abrams Dec., 1981 Negative Filed with

The Aspen Group 56 Park Place Newark, NJ

Photo 8 Second Floor Board Room Firemen's Building Newark Essex County New Jersey

Photo 9
Second Floor
Board Room
Photo from Newark Sunday Call
Dec. 1, 1935