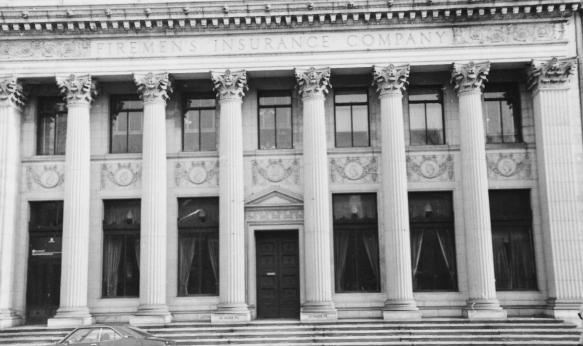

Photo 2 South Facade

Photo by Jeffrey Abrams Dec., 1981 Negative Filed with The Aspen Group 56 Park Place Newark, NJ

Photo 3 View from Northwest

Photo 4
South Facade
First and Second Floors

Firemen's Building Newark Essex County New Jersey