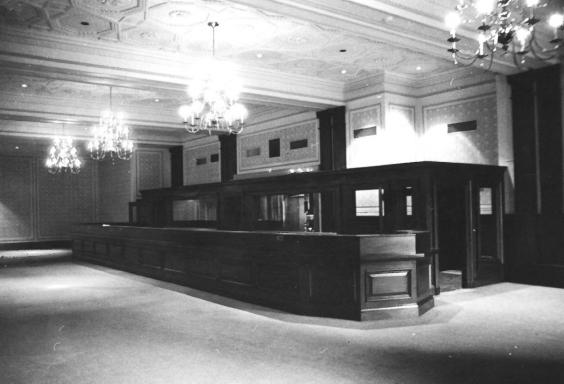

## Photo 5 First Floor Banking Space

Firemen's Building Newark Essex County New Jersey