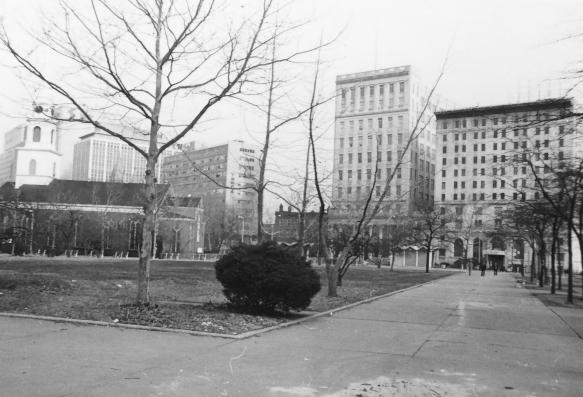

Photo 10 Typical Open Interior Firemen's Building Newark Essex County New Jersey

Photo 11
Typical Office Interior
Photo from Newark Sunday Call
Dec. 1, 1935

Photo 12 View from Southeast, Across Military Park