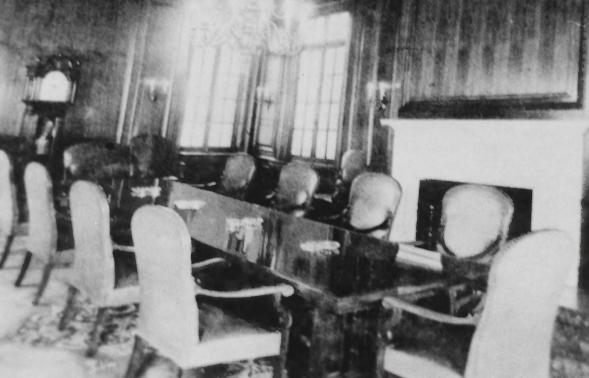

## Photo 6 Second Floor President's Office

Firemen's Building Newark Essex County New Jersey

Photo 7
Second Floor
President's Office
Photo from Newark Sunday Call
Dec. 1, 1935

Firemen's Building Newark Essex County New Jersey