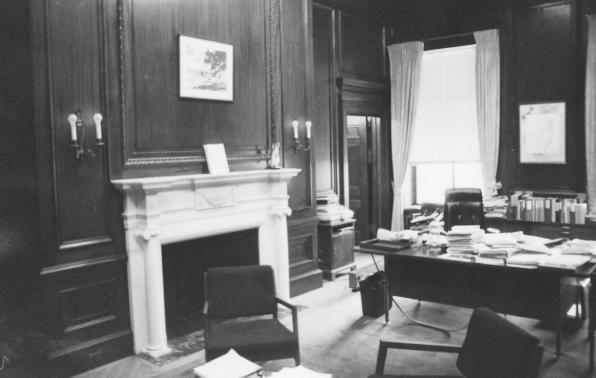

## Photo 6 Second Floor President's Office

Firemen's Building Newark Essex County New Jersey

Photo 7
Second Floor
President's Office
Photo from Newark Sunday Call
Dec. 1, 1935

Firemen's Building Newark Essex County New Jersey