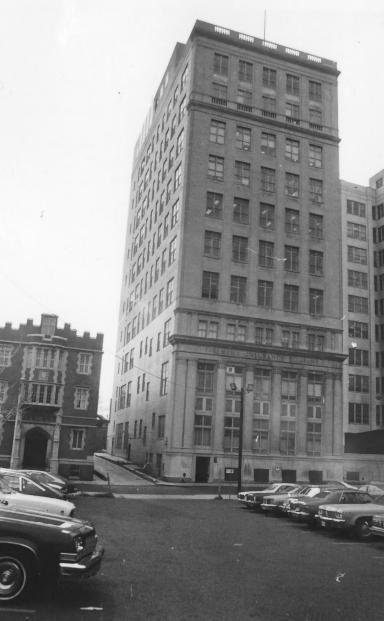

Photo 2 South Facade

Photo by Jeffrey Abrams Dec., 1981 Negative Filed with The Aspen Group 56 Park Place Newark, NJ

Photo 3 View from Northwest

Photo 4
South Facade
First and Second Floors

Firemen's Building Newark Essex County New Jersey