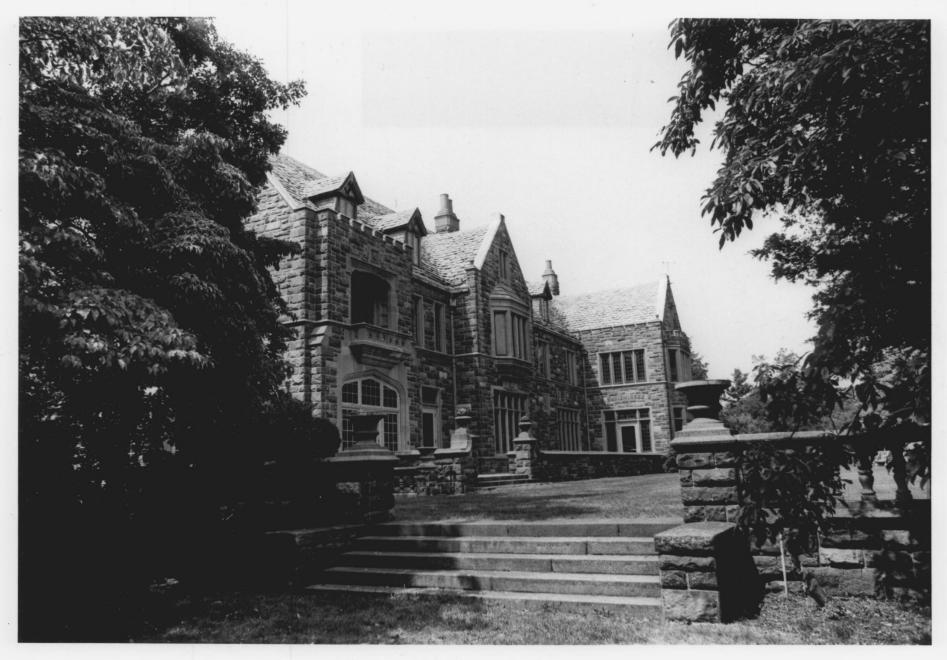

ROCK LEDGE Norwalk. CT JAN 1 1 1977 C. Strickland Photo. 7/75 Negative: Conn. Historical Commission, Hartford, CT MAIN FACADE, VIEW SOUTH 4415 AUG 2 1977

ROCK LEDGE JAN 1 1 1977 Norwalk, CT B. Clouette Photo. 5/76 Negative: Conn. Historical Commission, Hartford, CT SECOND-FLOOR CHAMBER, VIEW EAST