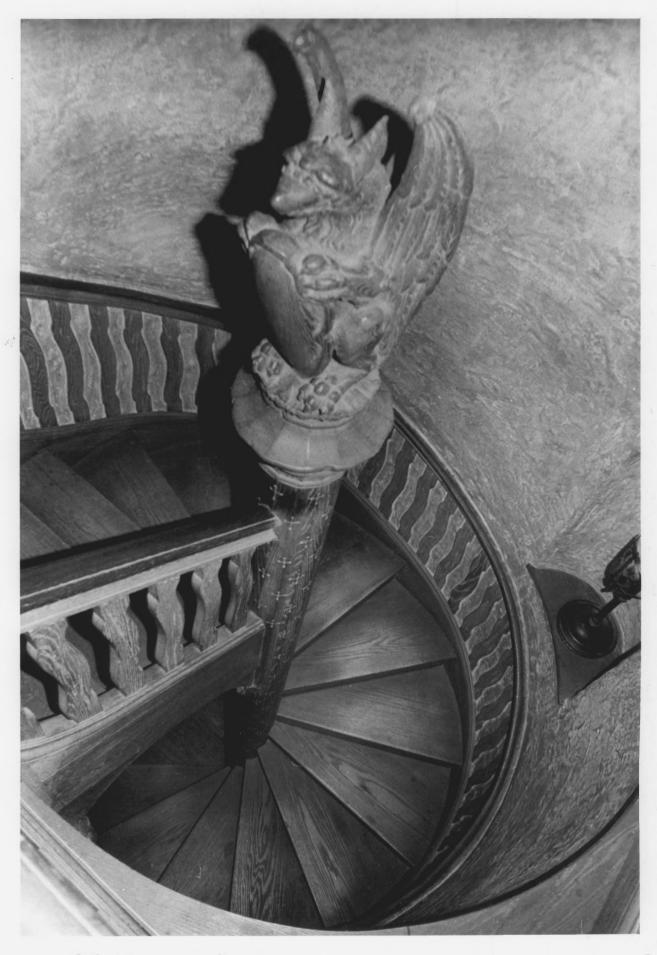

ROCK LEDGE JAN 11 1977 Norwalk. CT B. Clouette Photo. 5/76 Negative: Conn. Historical Commission, Hartford, CT PASSAGEWAY TO CHAPEL. VIEW EAST

Frainfield County AUG 2 1977 1415

Norwalk, CT JAN 111977
C. Strickland Photo, 7/75
Negative: Conn. Historical
Commission, Hartford, CT