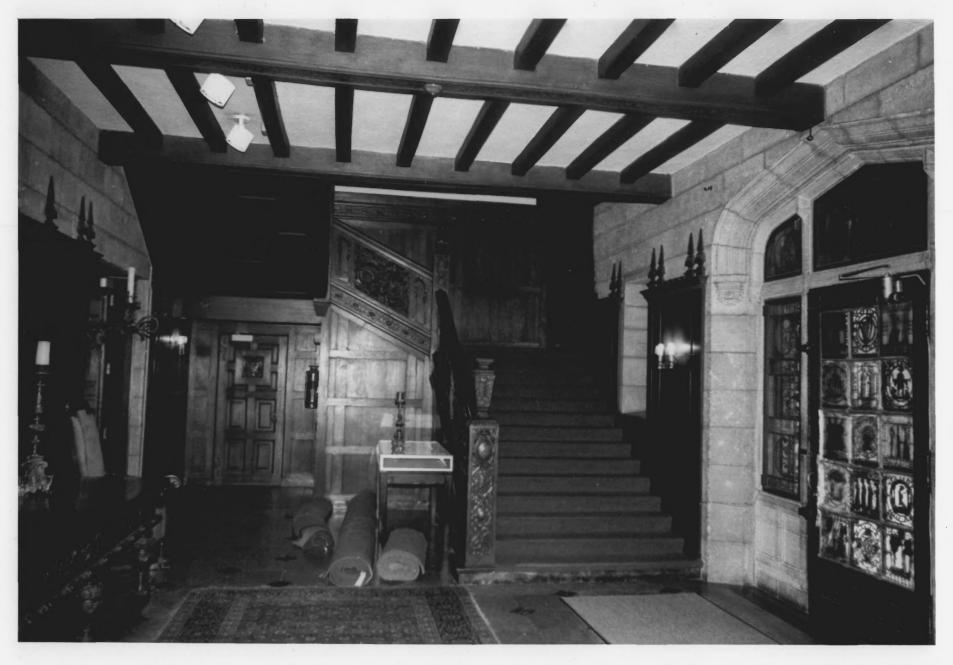

Fairfield County, Aug 2 1977 2 of 15

ROCK LEDGE JAN 111977 Norwalk, CT C. Strickland Photo, 7/75 Negative: Connecticut Historical Commission AUG 2 1977 Hartford, CT Fairfield County GREAT HALL, VIEW NORTH