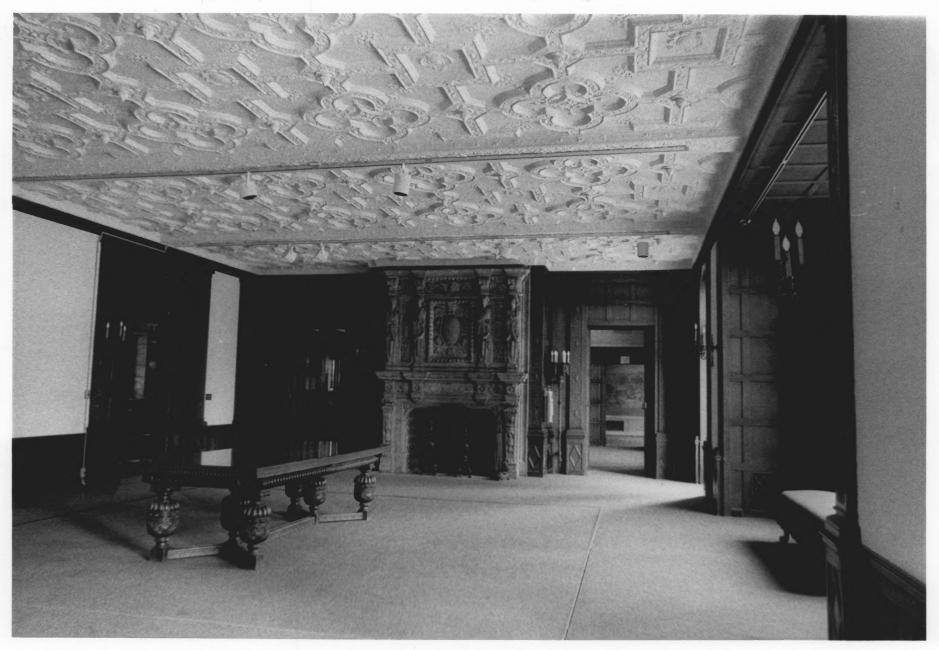

ROCK LEDGE JAN 1 1 1977 Norwalk. CT C. Strickland Photo. 7/75 Negative: Conn. Historical Commission, Hartford, CT BILLIARD ROOM, VIEW NORTH Fairfield County

ROCK LEDGE Norwalk. CT JAN J 1 1977 Norwalk, CT B. Clouette Photo. 5/76 Negative: Connecticut Historical Commission Hartford, CT PART OF GARDEN HOUSE. ICEHOUSE AND HENHOUSE, VIEW NORTHWEST