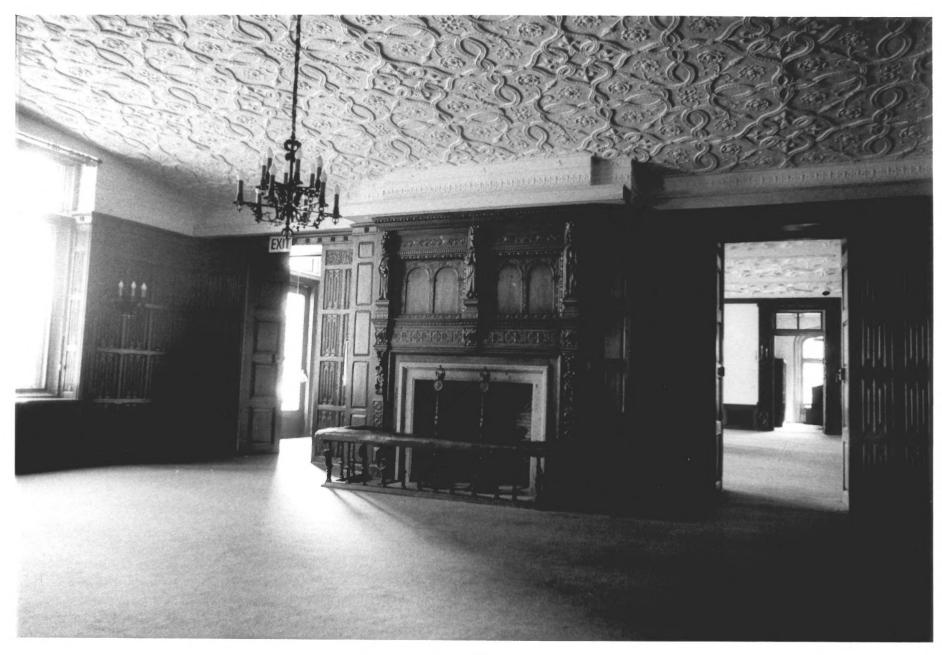

Fairfield County, Aug 2 1977 2 of 15

ROCK LEDGE JAN 111977 Norwalk, CT C. Strickland Photo, 7/75 Negative: Connecticut Historical Commission AUG 2 1977 Hartford, CT Fairfield County GREAT HALL, VIEW NORTH