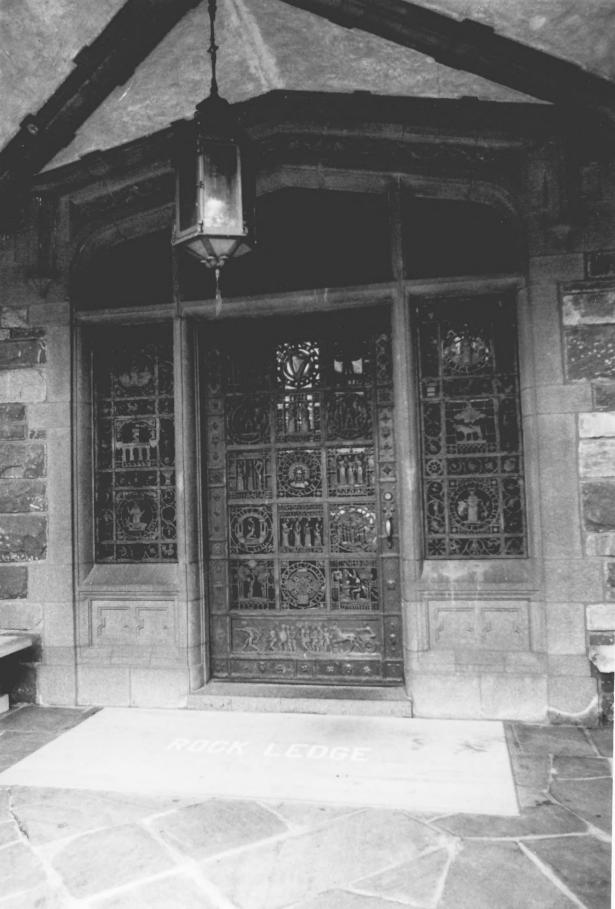

ROCK LEDGE Norwalk. CT C. Strickland Photo, 7/75 Negative: Conn. Historical Commission, Hartford, CT MAIN ENTRANCE DOORS, VIEW EAST 74/5 Fairfield County

ROCK LEDGE JAN 1 1 1977 Norwalk, CT B Clouette Photo, 5/76 Negative: Conn. Historical JAMES FARRELL'S STUDY, VIEW NORTH 8 4/15