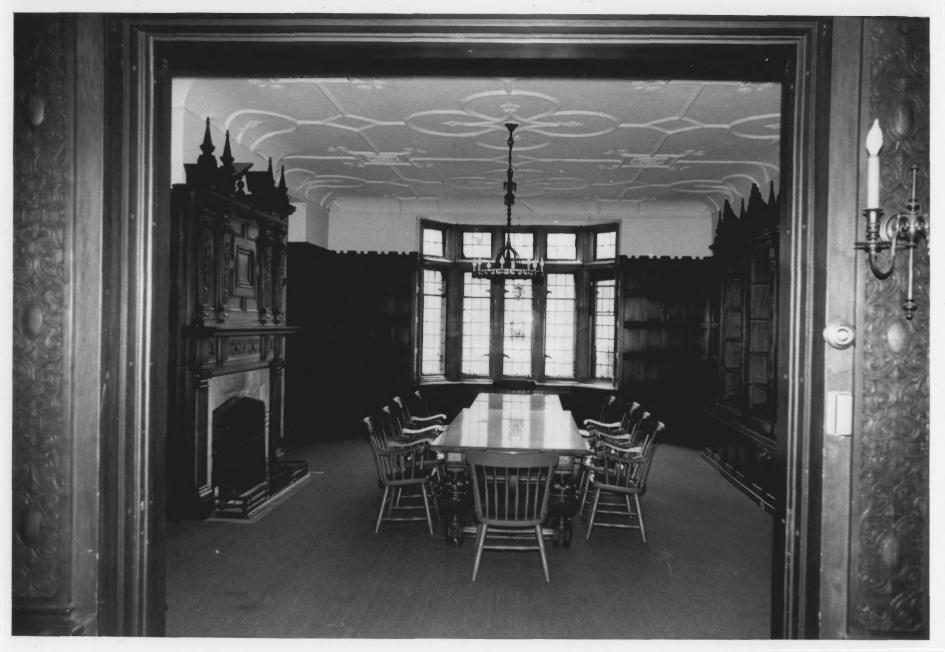

ROCK LEDGE JAN 1 1 1977 Norwalk, CT B. Clouette Photo, 5/76 Negative: Conn. Historical Commission, Hartford, CT GATE HOUSE. VIEW NORTH Frairfield County AUG 2 1977

ROCK LEDGE JAN 1 1 1977 Norwalk, CT C. Strickland Photo, 7/75 Negative: Conn. Historical Commission, Hartford. CT DINING ROOM, VIEW SOUTH Fairfield County, AUG 2 1977