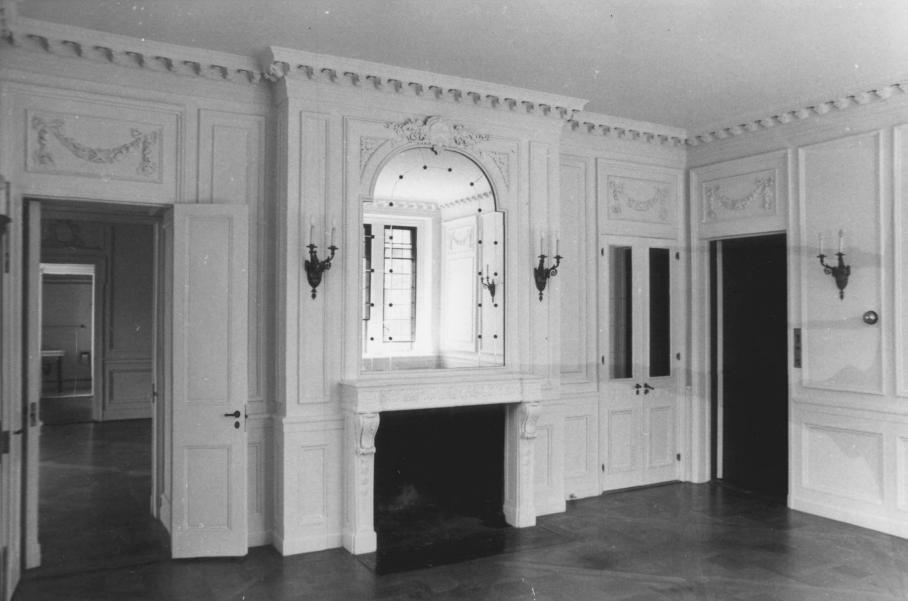

ROCK LEDGE Norwalk, CT JAN 1 1 1977 C. Strickland Photo, 7/75 Negative: Conn. Historical Commission, Hartford, CT BREAKFAST ROOM. VIEW WEST Franfield County

ROCK LEDGE Norwalk, CT JAN 111977 C. Strickland Photo, 7/75 Negative: Conn. Historical Commission, Hartford, CT LIBRARY. VIEW NORTHWEST Frainfield County AUG 2 1977