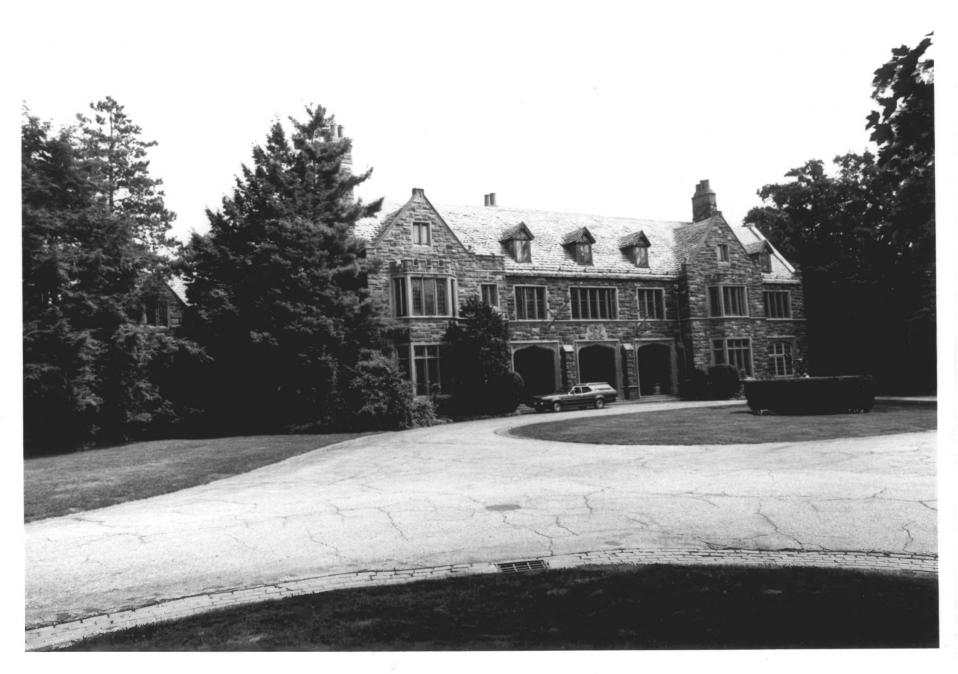

ROCK LEDGE Norwalk. CT JAN 1 1 1977 C. Strickland Photo. 7/75 Negative: Conn. Historical Commission, Hartford, CT MAIN FACADE, VIEW SOUTH 4415 AUG 2 1977

ROCK LEDGE JAN 1 1 1977 Norwalk, CT B. Clouette Photo. 5/76 Negative: Conn. Historical Commission, Hartford, CT SECOND-FLOOR CHAMBER, VIEW EAST