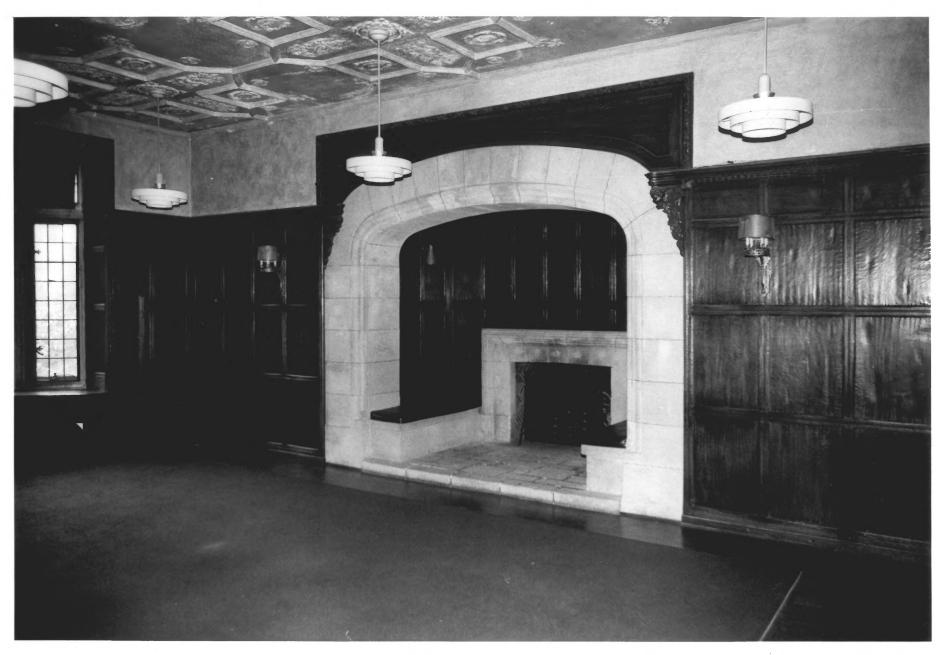

ROCK LEDGE JAN 1 1 1977 Norwalk. CT C. Strickland Photo. 7/75 Negative: Conn. Historical Commission, Hartford, CT BILLIARD ROOM, VIEW NORTH Fairfield County

ROCK LEDGE Norwalk. CT JAN J 1 1977 Norwalk, CT B. Clouette Photo. 5/76 Negative: Connecticut Historical Commission Hartford, CT PART OF GARDEN HOUSE. ICEHOUSE AND HENHOUSE, VIEW NORTHWEST