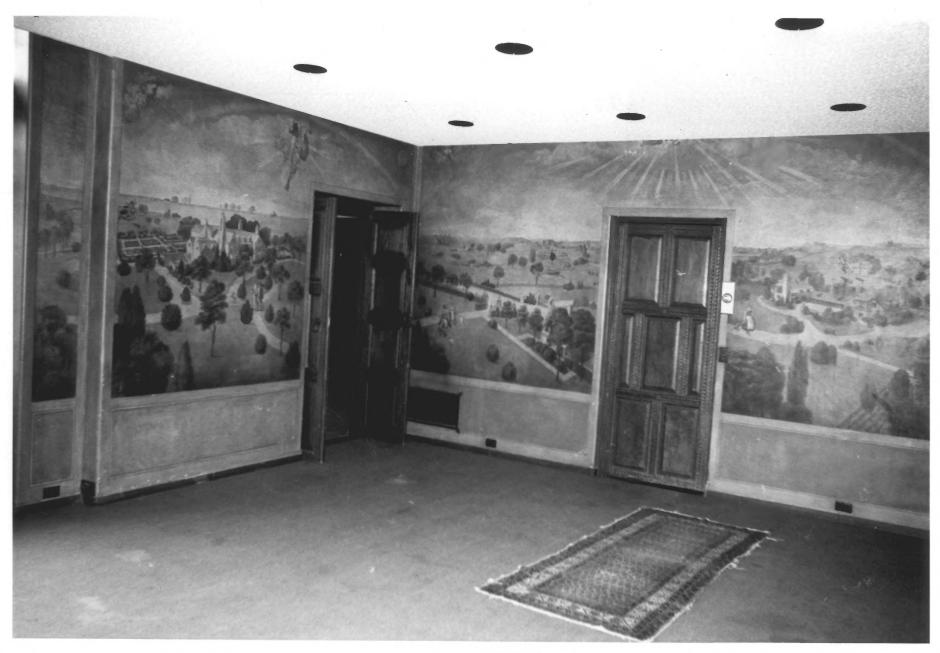

ROCK LEDGE JAN 11 1977 Norwalk. CT B. Clouette Photo. 5/76 Negative: Conn. Historical Commission, Hartford, CT PASSAGEWAY TO CHAPEL. VIEW EAST

Frainfield County AUG 2 1977 1415

Norwalk, CT JAN 111977
C. Strickland Photo, 7/75
Negative: Conn. Historical
Commission, Hartford, CT