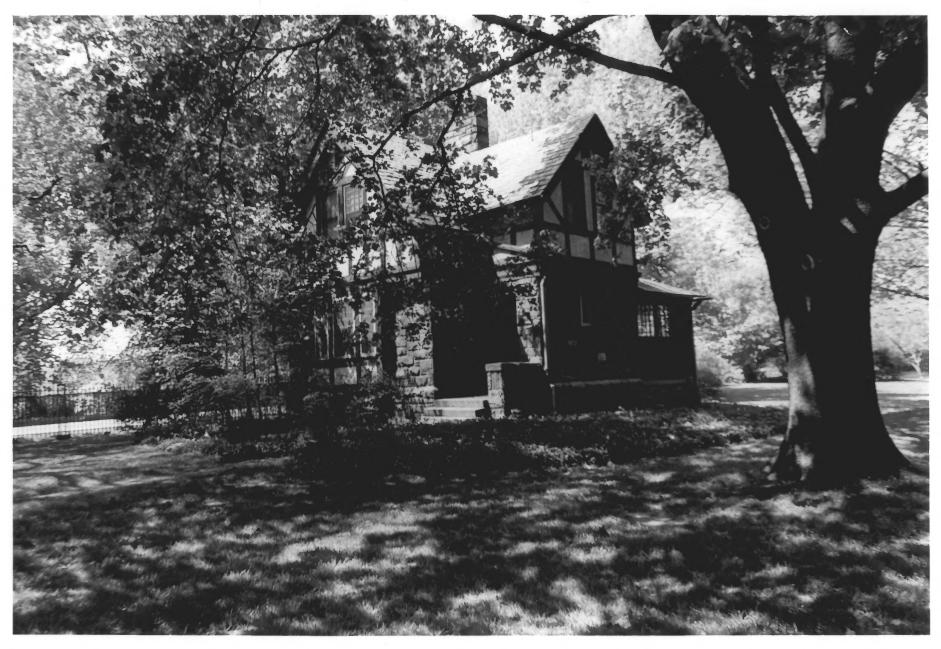

ROCK LEDGE JAN 1 1 1977 Norwalk, CT B. Clouette Photo, 5/76 Negative: Conn. Historical Commission, Hartford, CT GATE HOUSE. VIEW NORTH Frairfield County AUG 2 1977

ROCK LEDGE JAN 1 1 1977 Norwalk, CT C. Strickland Photo, 7/75 Negative: Conn. Historical Commission, Hartford. CT DINING ROOM, VIEW SOUTH Fairfield County, AUG 2 1977