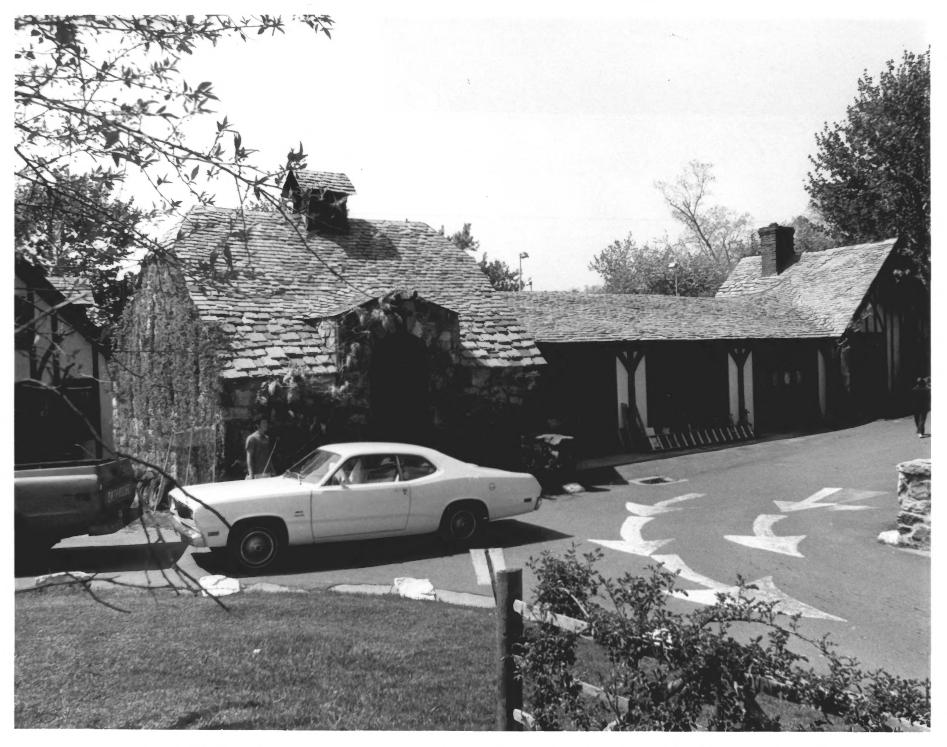

ROCK LEDGE JAN 1 1 1977 Norwalk, CT B. Clouette Photo, 5/76 Negative: Conn. Historical Commission, Hartford, CT GATE HOUSE. VIEW NORTH Frairfield County AUG 2 1977

ROCK LEDGE JAN 1 1 1977 Norwalk, CT C. Strickland Photo, 7/75 Negative: Conn. Historical Commission, Hartford. CT DINING ROOM, VIEW SOUTH Fairfield County, AUG 2 1977