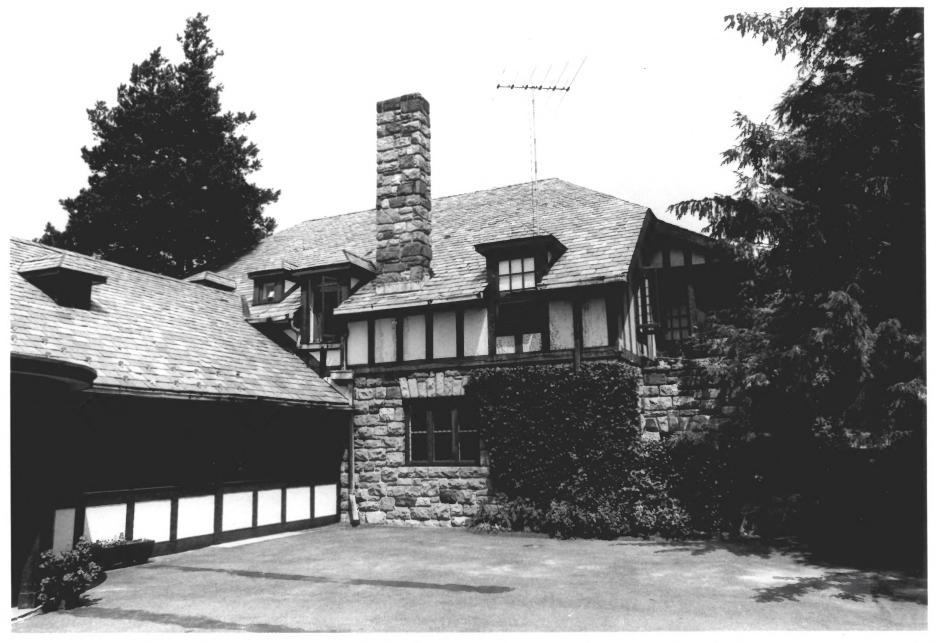

ROCK LEDGE

ROCK LEDGE Norwalk, CT JAN 1 1 1977 C. Strickland Photo, 7/75 Negative: Connecticut Historical Commission Hartford, CT STABLES COURTYARD AND NORTH WING, VIEW NORTH