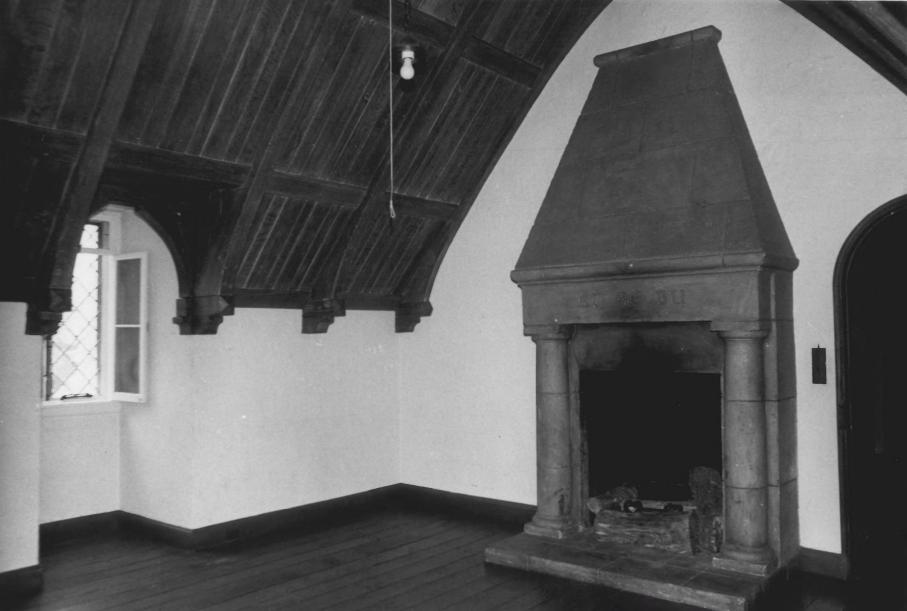

ROCK LEDGE Norwalk. CT JAN 1 1 1977 C. Strickland Photo. 7/75 Negative: Conn. Historical Commission, Hartford, CT MAIN FACADE, VIEW SOUTH 4415 AUG 2 1977

ROCK LEDGE JAN 1 1 1977 Norwalk, CT B. Clouette Photo. 5/76 Negative: Conn. Historical Commission, Hartford, CT SECOND-FLOOR CHAMBER, VIEW EAST