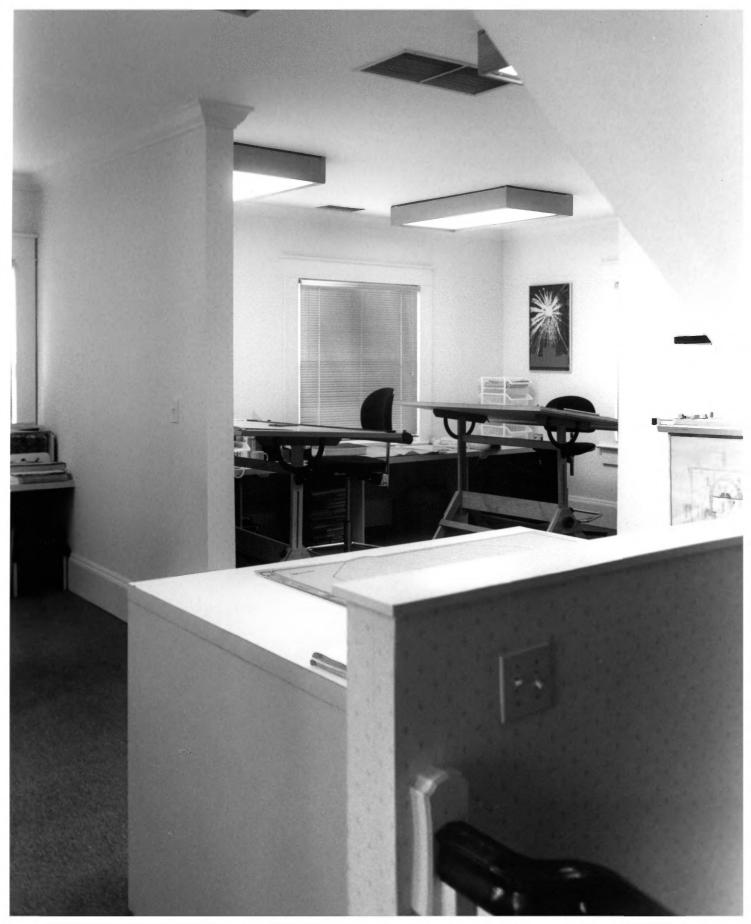

### Photograph #14 Boone House 2. 601 5th Av N., St Petersburg (Pinellas) 3. Donald W. Nolan, Architect 4. July 1985 5. Willingham and Associates, A.I.A., Architects 6. View from top of stair to Drafting Room (Second Floor towards SE)

7. Photograph #14 of 18