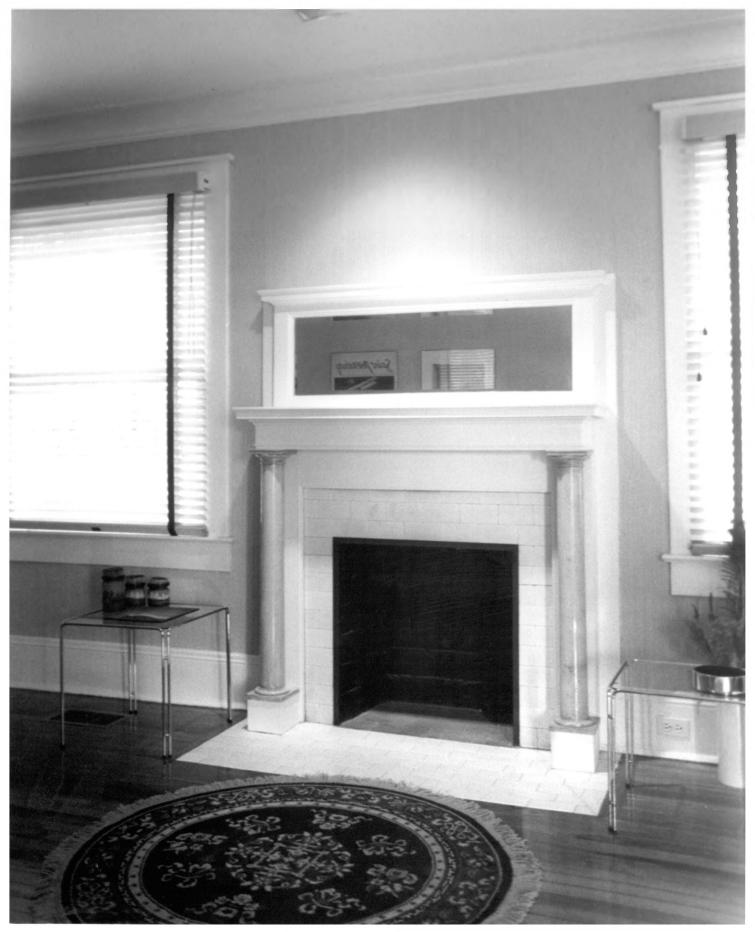

# Photograph #11 1. Boone House 2. 601 5th Av N.. St Petersburg (Pinellas)

- 3. Donald W. Nolan, Architect
  4. July 1985
- 5. Willingham and Associates, A.I.A., Architects
  6. View of fireplace in Conference Room (SE corner of 1st Floor)
  7. Photograph #11 of 18