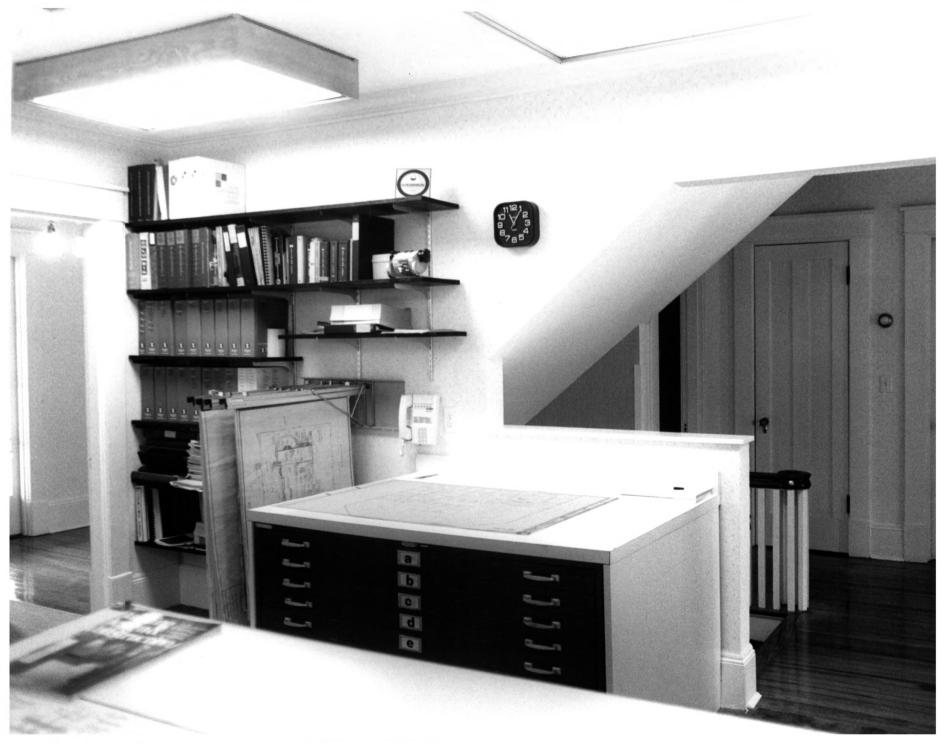

### Photograph #15 Boone House 2. 601 5th Av N., St Petersburg (Pinellas) 3. Donald W. Nolan, Architect 4. July 1985 5. Willingham and Associates, A.I.A., Architects

6. View from Drafting Room to Stair Hall (Second Floor)

7. Photograph #15 of 18