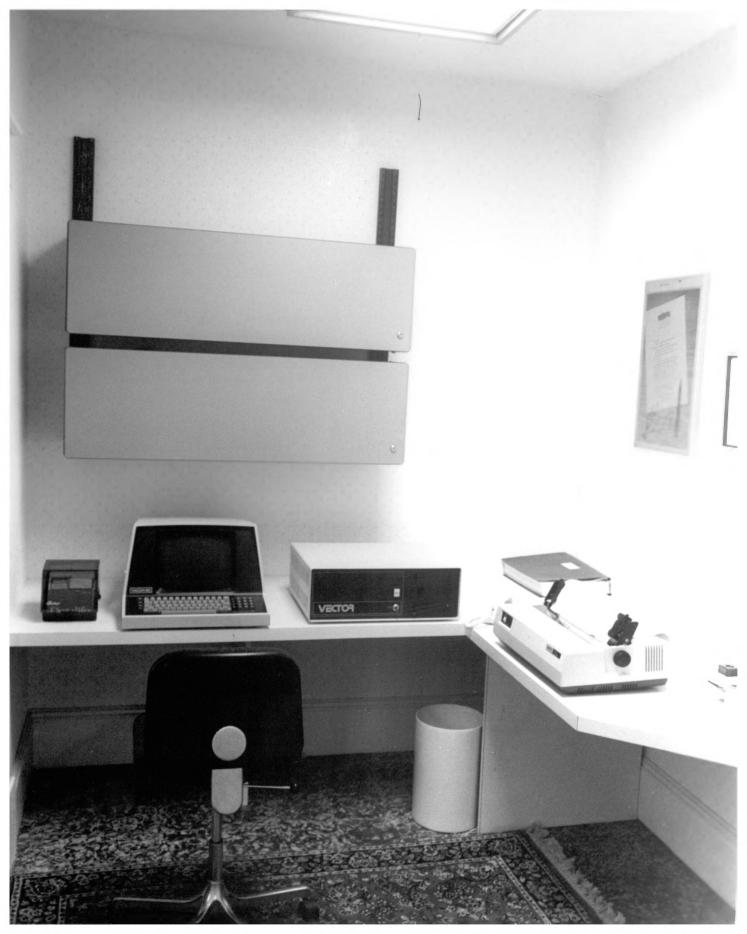

### Photograph #13 Boone House 2. 601 5th Av N., St Petersburg (Pinellas) Donald W. Nolan, Architect July 1985 5. Willingham and Associates, A.I.A., Architects

6. View (looking north) into Computer/acct'g area (original kitchen)