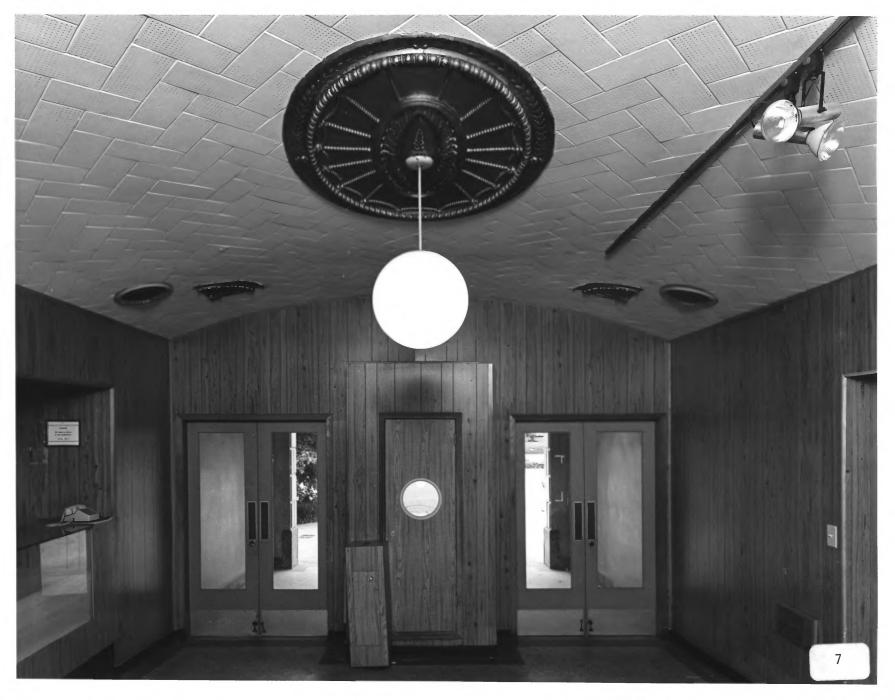

Photographer: James R. Lockhart Negative filed: Georgia Department of Natural Resources Date: June, 1983 Description 7 of 9): Theater lobby: photographer facing southwest.

Photographer: James R. Lockhart
Negative filed: Georgia Department
tof Natural Resources
Date: June, 1983
Description (8 of 9): Auditorium looking
toward stage; photographer facing east.