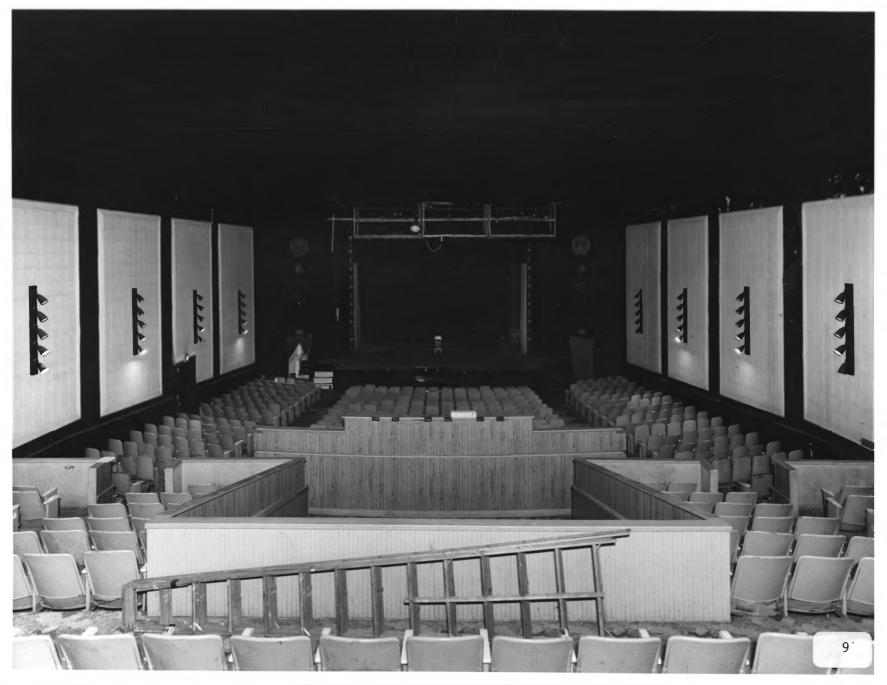

Photographer: James R. Lockhart Negative filed: Georgia Department of Natural Resources Date: June, 1983 Description 7 of 9): Theater lobby: photographer facing southwest.

Photographer: James R. Lockhart
Negative filed: Georgia Department
tof Natural Resources
Date: June, 1983
Description (8 of 9): Auditorium looking
toward stage; photographer facing east.

Photographer: James R. Lockhart Negative filed: Georgia Department of Natural Resources Date: June, 1983 Description (9 of 9): Auditorium from balcony area; photographer facing northeast.