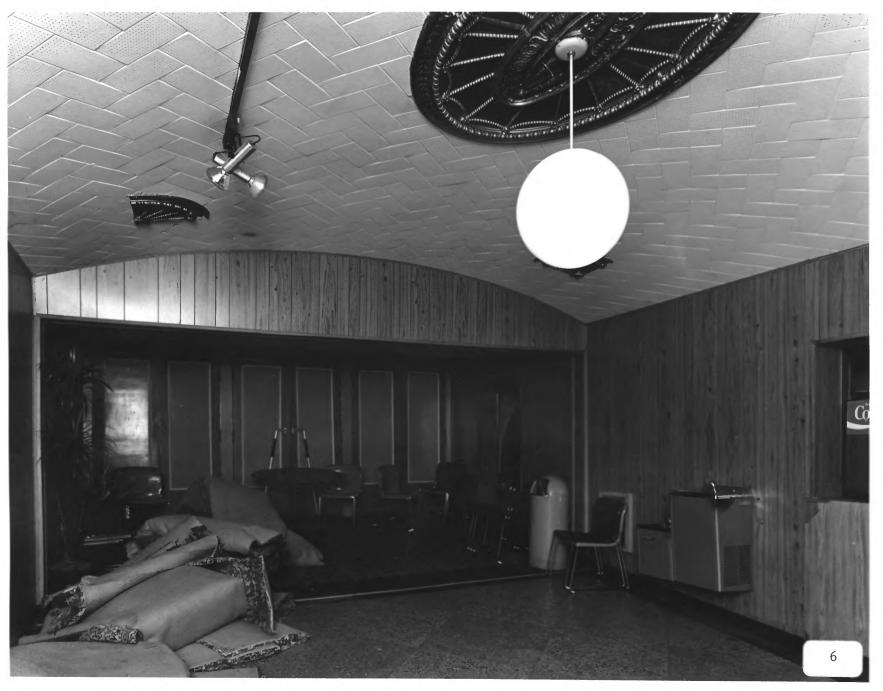

Photographer: James R. Lockhart Negative filed: Georgia Department of Natural Resources Date: June, 1983 Description 5 of 9): Rear of theater and north side: photographer facing south.

Photographer: James R. Lockhart Negative filed: Georgia Department of Natural Resources Date: June, 1983 Description (6 of 9): Theater lobby: photographer facing east.