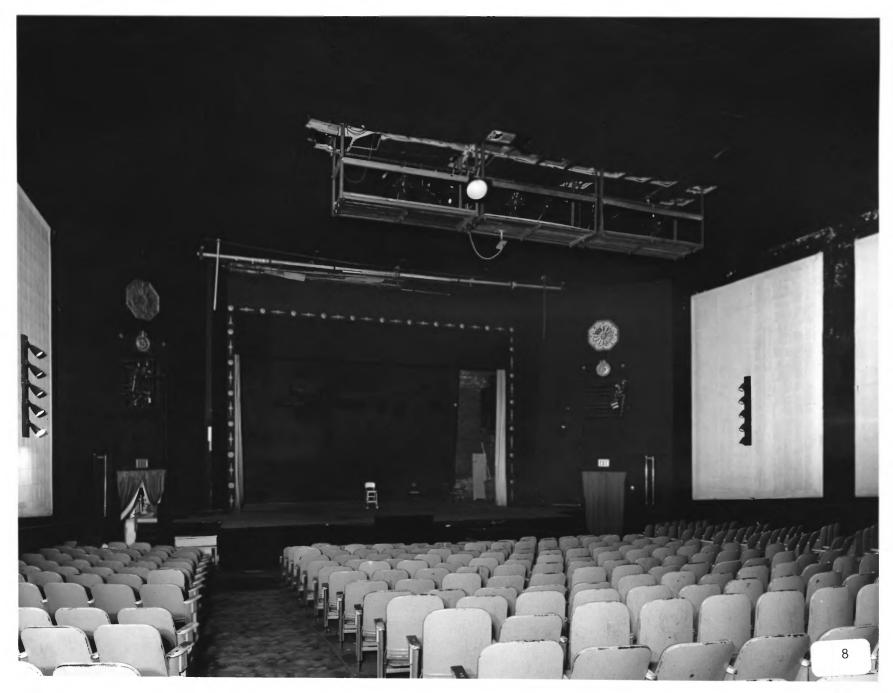

Photographer: James R. Lockhart Negative filed: Georgia Department of Natural Resources Date: June, 1983 Description 7 of 9): Theater lobby: photographer facing southwest.

Photographer: James R. Lockhart
Negative filed: Georgia Department
tof Natural Resources
Date: June, 1983
Description (8 of 9): Auditorium looking
toward stage; photographer facing east.