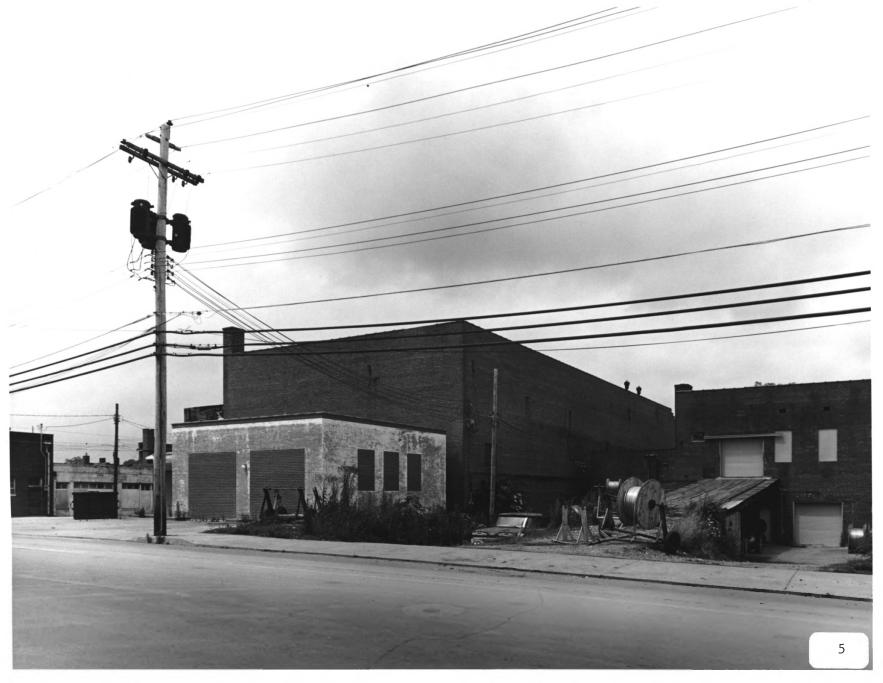

Photographer: James R. Lockhart Negative filed: Georgia Department of Natural Resources Date: June, 1983 Description 5 of 9): Rear of theater and north side: photographer facing south.

Photographer: James R. Lockhart Negative filed: Georgia Department of Natural Resources Date: June, 1983 Description (6 of 9): Theater lobby: photographer facing east.