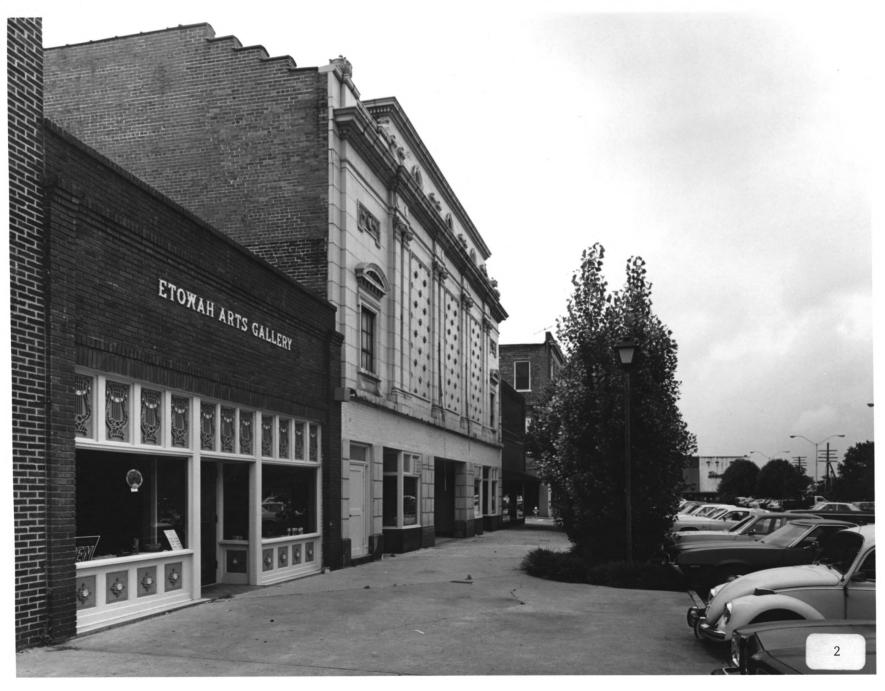

Photographer: James R. Lockhart Negative filed: Georgia Department of Natural Resources Date: June, 1983 Description (1 of 9): Front facade of theater; photographer facing northeast.

Photographer: James R. Lockhart Negative filed: Georgia Department of Natural Resources Date: June, 1983 Description (2 of 9): Front facade and north side of theater; photographer facing southeast.