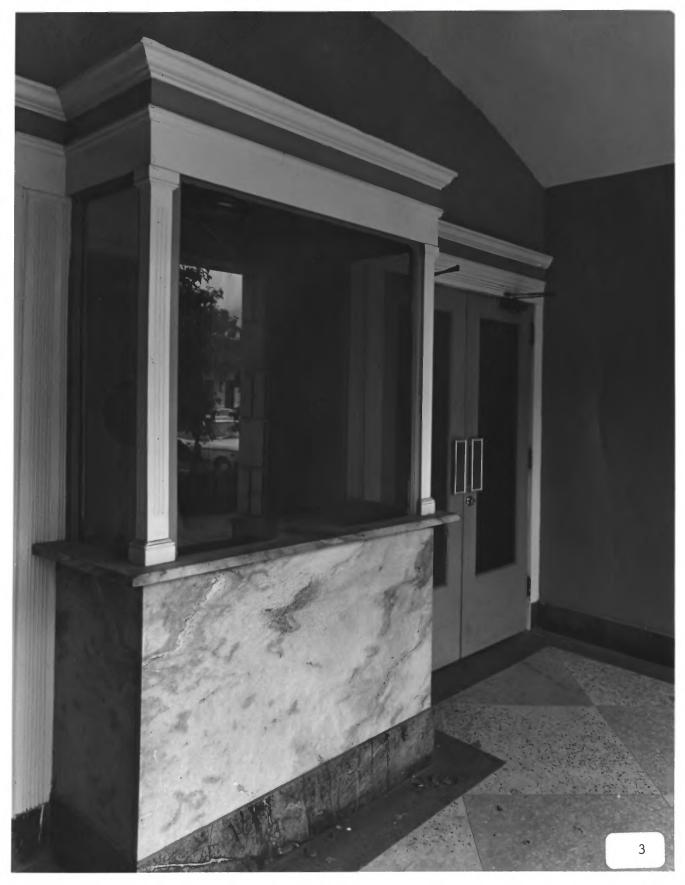

Photographer: James R. Lockhart Negative filed: Georgia Department of Natural Resources Date: June, 1983 Description (3 of 9): Ticket booth in recessed entrance; photographer facing southeast.

Photographer: James R. Lockhart Negative filed: Georgia Department of Natural Resources Date: June, 1983 Description (4 of 9): Rear of theater and south side; photographer facing northeast.