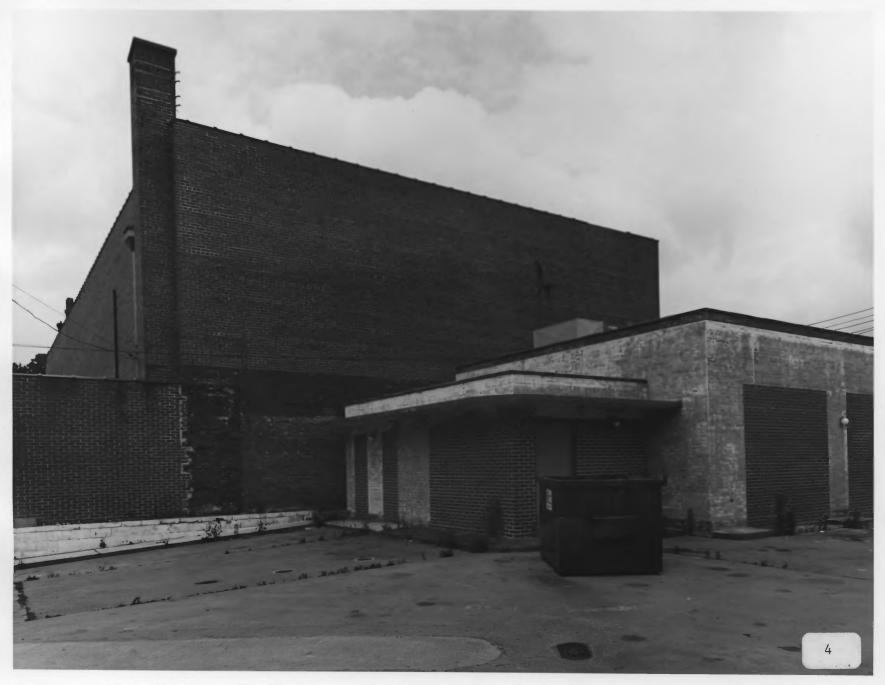

Photographer: James R. Lockhart Negative filed: Georgia Department of Natural Resources Date: June, 1983 Description (3 of 9): Ticket booth in recessed entrance; photographer facing southeast.

Photographer: James R. Lockhart Negative filed: Georgia Department of Natural Resources Date: June, 1983 Description (4 of 9): Rear of theater and south side; photographer facing northeast.

Photographer: James R. Lockhart Negative filed: Georgia Department of Natural Resources Date: June, 1983 Description 5 of 9): Rear of theater and north side: photographer facing south.

Photographer: James R. Lockhart Negative filed: Georgia Department of Natural Resources Date: June, 1983 Description (6 of 9): Theater lobby: photographer facing east.