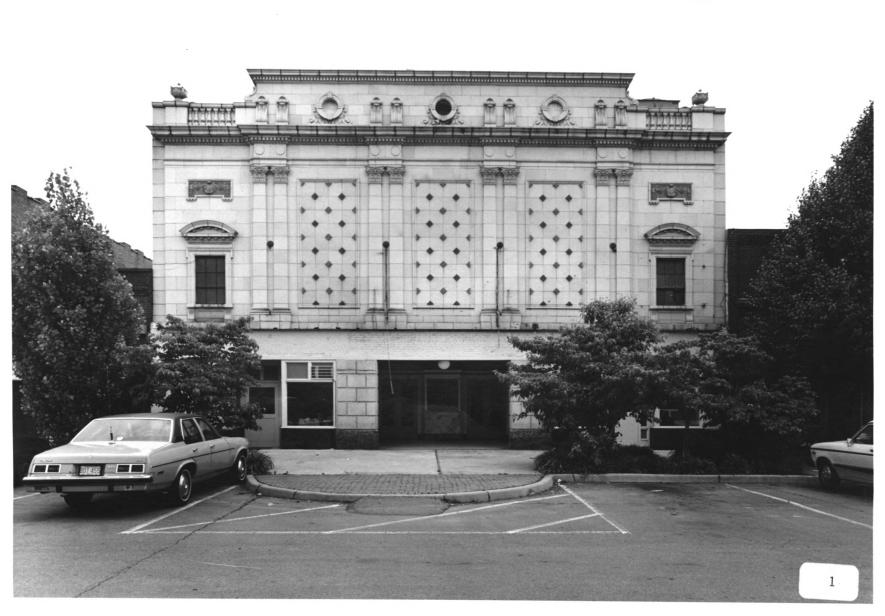

Photographer: James R. Lockhart Negative filed: Georgia Department of Natural Resources Date: June, 1983 Description (1 of 9): Front facade of theater; photographer facing northeast.

Photographer: James R. Lockhart Negative filed: Georgia Department of Natural Resources Date: June, 1983 Description (2 of 9): Front facade and north side of theater; photographer facing southeast.