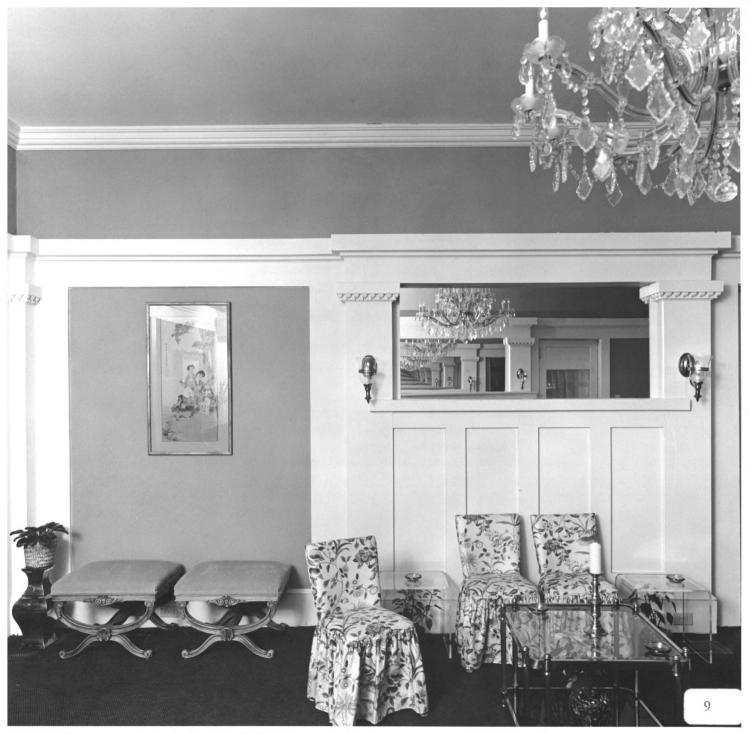

CHARLES E. SCIPLE HOUSE Atlanta, Fulton County, Georgia Photographer: James R. Lockhart Negative filed: Georgia Department of Natural Resources Date: December, 1982 Description (8 of 16): First floor; living room (original dining room); photographer facing northwest.