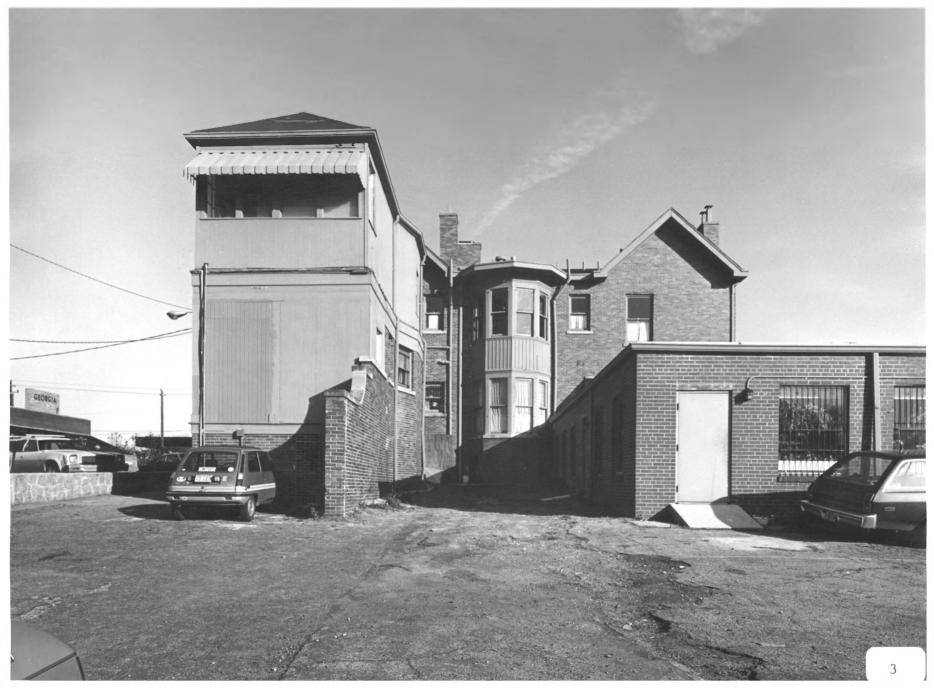

CHARLES E. SCIPLE HOUSE Atlanta, Fulton County, Georgia Photographer: James R. Lockhart Negative filed: Georgia Department of Natural Resources Date: December, 1982 Description (3 of 16): Rear view; photographer facing east.