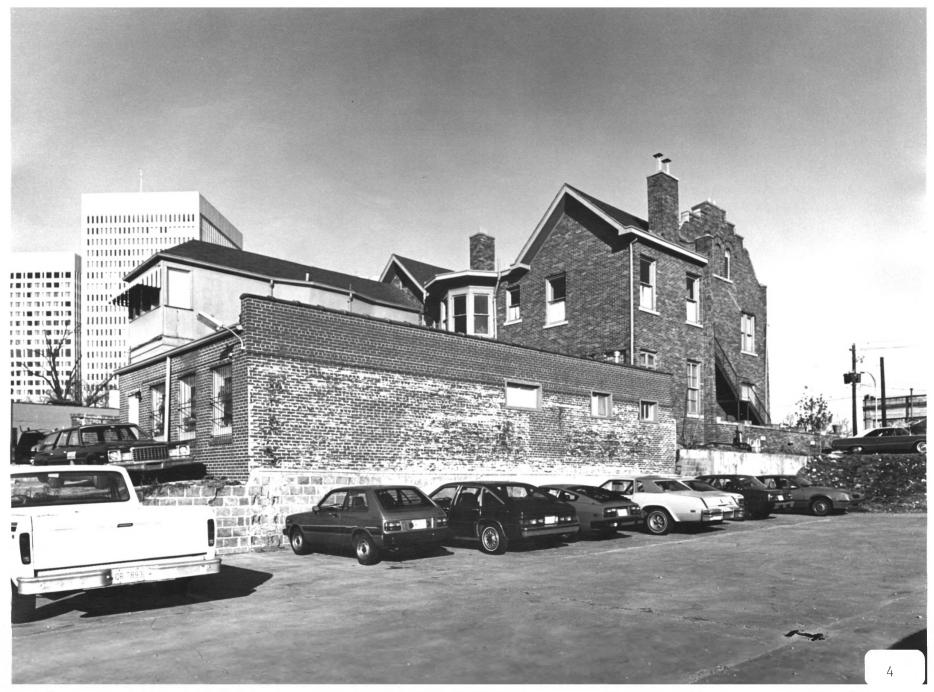

CHARLES E. SCIPLE HOUSE Atlanta, Fulton County, Georgia Photographer: James R. Lockhart Negative filed: Georgia Department of Natural Resources Date: December, 1982 Description (4 of 16): View from the south; photographer facing northeast.