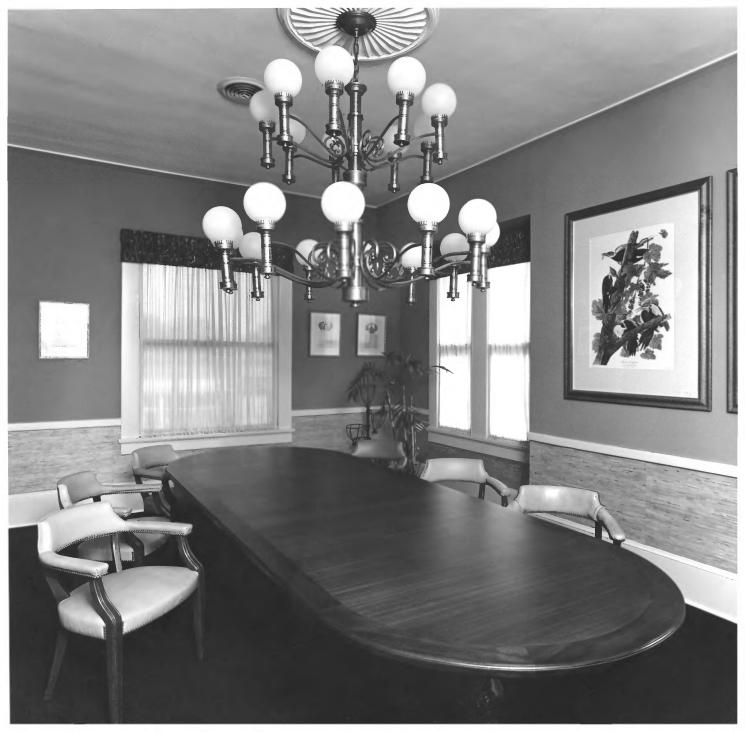

photographer facing northwest.

CHARLES E. SCIPLE HOUSE Atlanta, Fulton County, Georgia Photographer: James R. Lockhart Negative filed: Georgia Department of Natural Resources Date: December, 1982 Description (6 of 16): First floor, looking from hall into current dining area (original living room); photographer facing south.