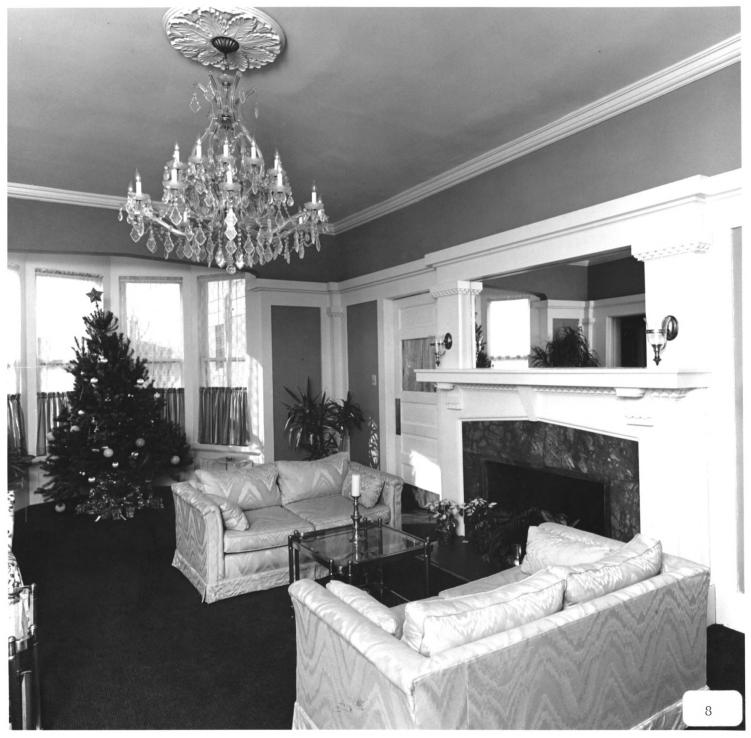

CHARLES E. SCIPLE HOUSE Atlanta, Fulton County, Georgia Photographer: James R. Lockhart Negative filed: Georgia Department of Natural Resources Date: December, 1982 Description (8 of 16): First floor; living room (original dining room); photographer facing northwest.

CHARLES E. SCIPLE HOUSE Atlanta, Fulton County, Georgia Photographer: James R. Lockhart Negative filed: Georgia Department of Natural Resources Date: December, 1982 Description (9 of 16): First floor, living room (mantel detail); photographer facing south.