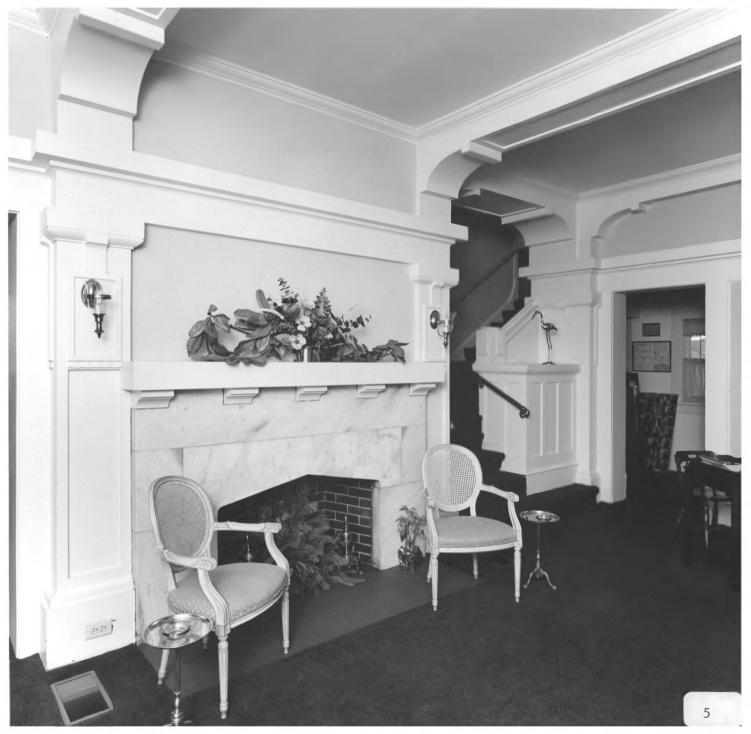

CHARLES E. SCIPLE HOUSE Atlanta, Fulton County, Georgia Photographer: James R. Lockhart Negative filed: Georgia Department of Natural Resources Date: December, 1982 Description (5 of 16): Hall, first floor;

photographer facing northwest.

CHARLES E. SCIPLE HOUSE Atlanta, Fulton County, Georgia Photographer: James R. Lockhart Negative filed: Georgia Department of Natural Resources Date: December, 1982 Description (6 of 16): First floor, looking from hall into current dining area (original living room); photographer facing south.