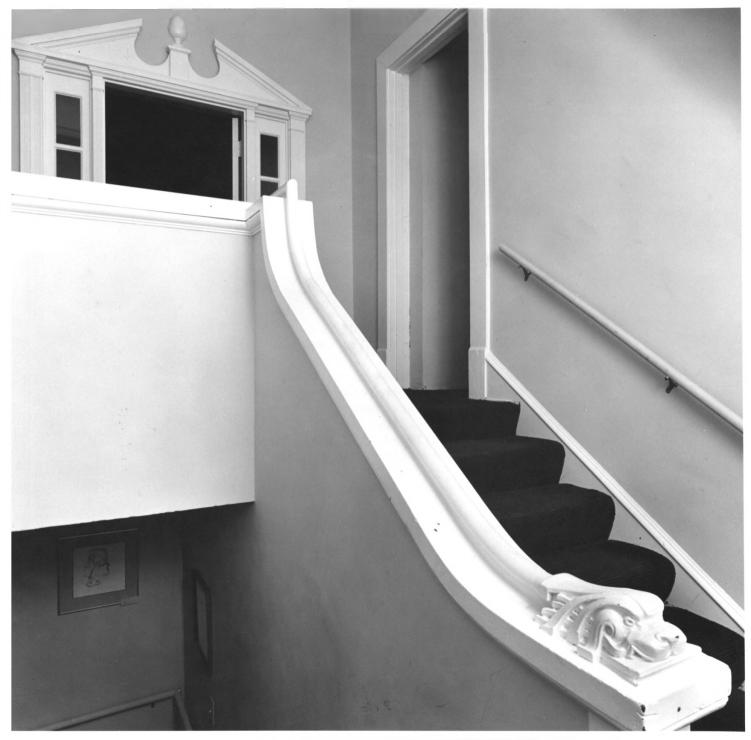

CHARLES E. SCIPLE HOUSE Atlanta, Fulton County, Georgia Photographer: James R. Lockhart Negative filed: Georgia Department of Natural Resources Date: December, 1982 Description (10 of 16): Stair landing; photographer facing southwest.

CHARLES E. SCIPLE HOUSE Atlanta, Fulton County, Georgia Photographer: James R. Lockhart Negative filed: Georgia Department of Natural Resources Date: December, 1982 Description (11 of 16): Stair landing: photographer facing north.