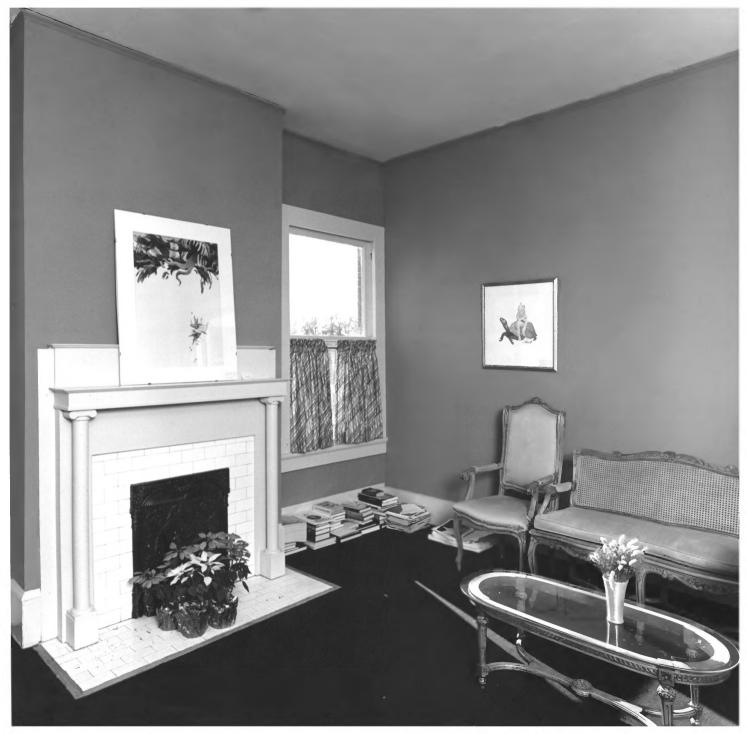

CHARLES E. SCIPLE HOUSE Atlanta, Fulton County, Georgia Photographer: James R. Lockhart Negative filed: Georgia Department of Natural Resources Date: December, 1982 Description (8 of 16): First floor; living room (original dining room); photographer facing northwest.

CHARLES E. SCIPLE HOUSE Atlanta, Fulton County, Georgia Photographer: James R. Lockhart Negative filed: Georgia Department of Natural Resources Date: December, 1982 Description (9 of 16): First floor, living room (mantel detail); photographer facing south.