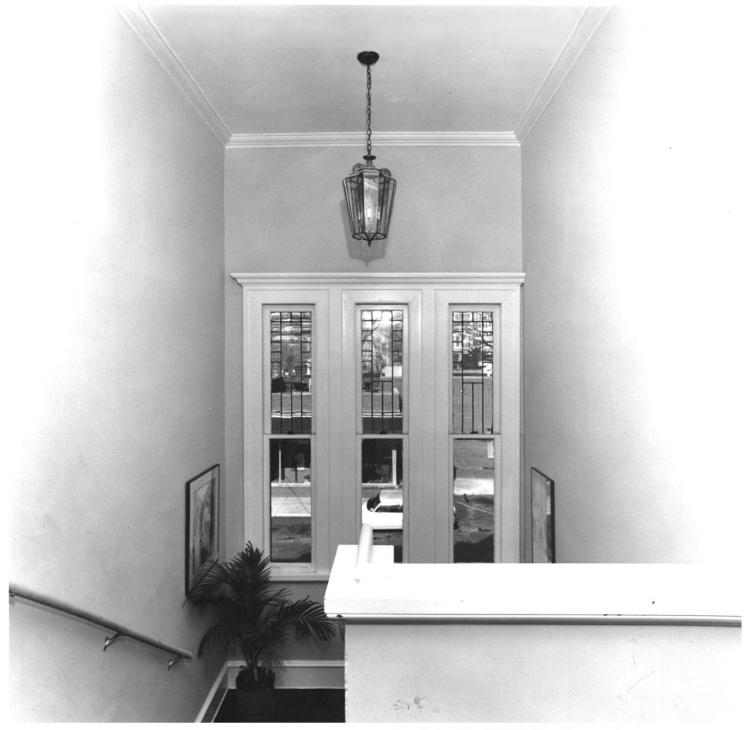

CHARLES E. SCIPLE HOUSE Atlanta, Fulton County, Georgia Photographer: James R. Lockhart Negative filed: Georgia Department of Natural Resources Date: December, 1982 Description (10 of 16): Stair landing; photographer facing southwest.

CHARLES E. SCIPLE HOUSE Atlanta, Fulton County, Georgia Photographer: James R. Lockhart Negative filed: Georgia Department of Natural Resources Date: December, 1982 Description (11 of 16): Stair landing: photographer facing north.