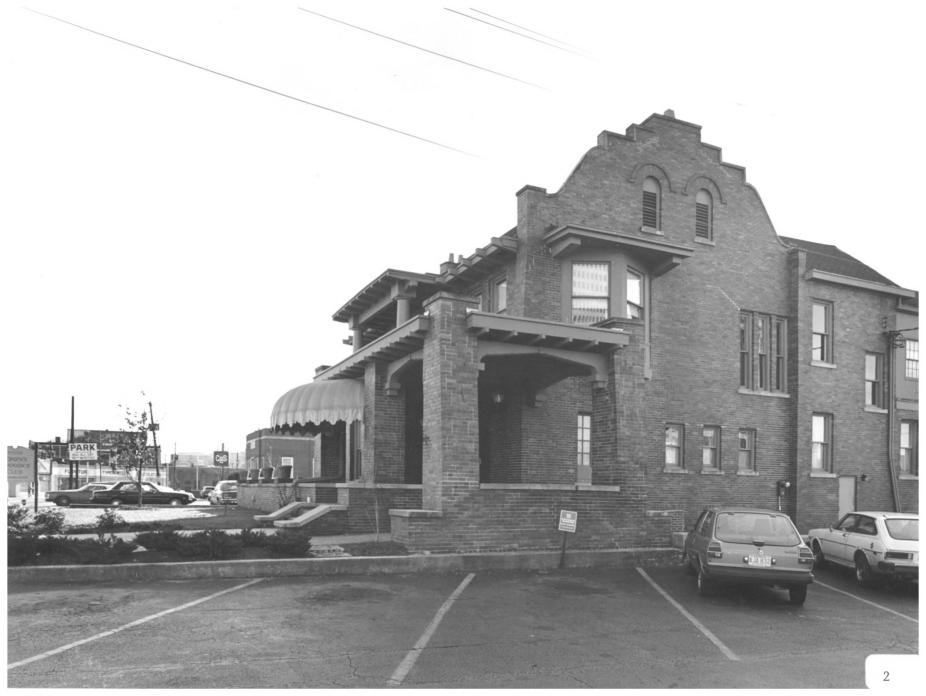

CHARLES E. SCIPLE HOUSE Atlanta, Fulton County, Georgia Photographer: James R. Lockhart Negative filed: Georgia Department of Natural Resources Date: December, 1982 Description (2 of 16): Front view from the northeast; photographer facing southwest.