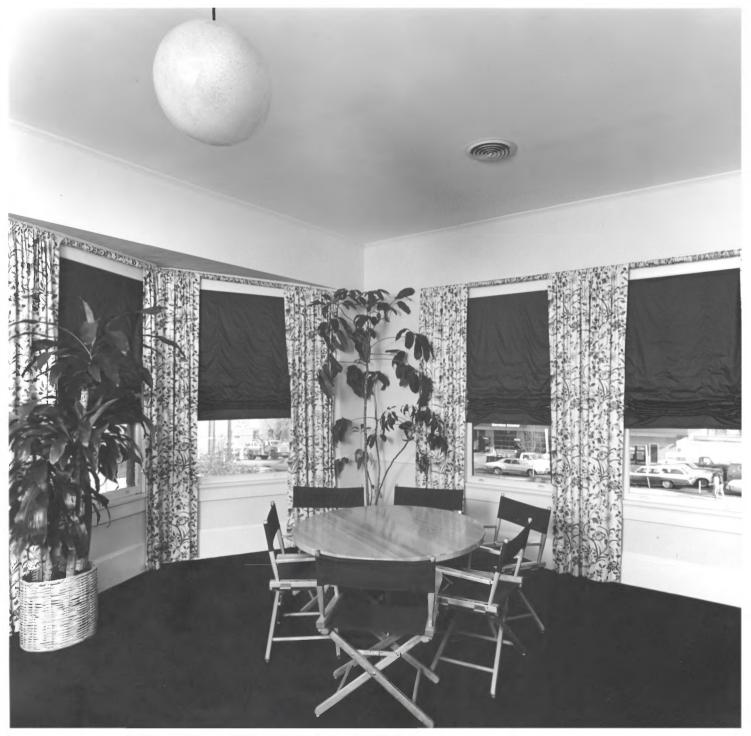

CHARLES E. SCIPLE HOUSE Atlanta, Fulton County, Georgia Photographer: James R. Lockhart Negative filed: Georgia Department of Natural Resources Date: December, 1982 Description (12 of 16): Second floor, northeast-corner room; photographer facing northeast.

CHARLES E. SCIPLE HOUSE Atlanta, Fulton County, Georgia Photographer: James R. Lockhart Negative filed: Georgia Department of Natural Resources Date: December, 1982 Description (13 of 16): Second floor, west center room; photographer facing northwest.

CHARLES E. SCIPLE HOUSE Atlanta, Fulton County, Georgia Photographer: James R. Lockhart Negative filed: Georgia Department of Natural Resources Date: December, 1982 Description (14 of 16): Second floor, southwest-corner room : photographer facing southwest.

CHARLES E. SCIPLE HOUSE Atlanta, Fulton County, Georgia Photographer: James R. Lockhart Negative filed: Georgia Department of Natural Resources Date: December, 1982 Description (15 of 16): Second floor, southeast-corner room; photographer facing southeast.