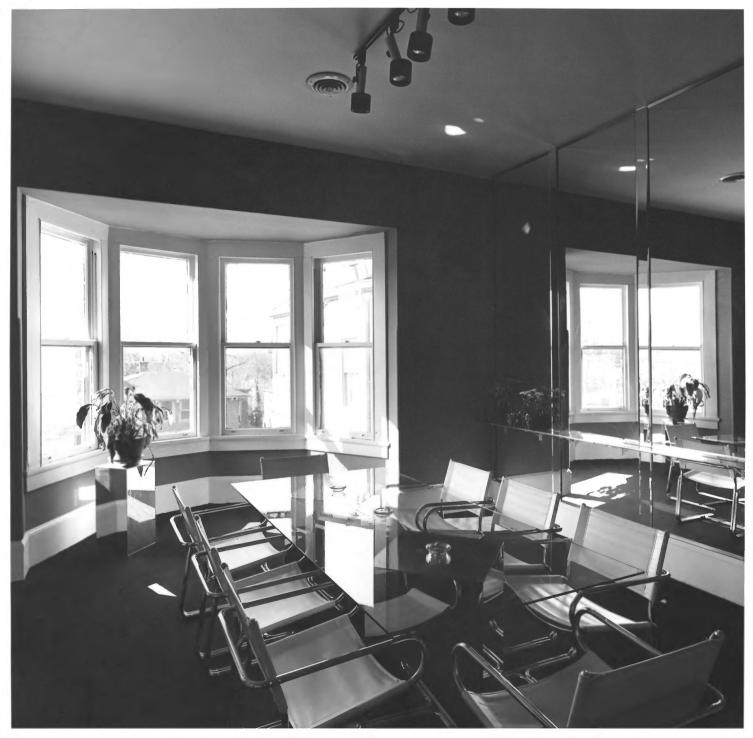

CHARLES E. SCIPLE HOUSE Atlanta, Fulton County, Georgia Photographer: James R. Lockhart Negative filed: Georgia Department of Natural Resources Date: December, 1982 Description (7 of 16): First floor; room on front; photographer facing southeast.