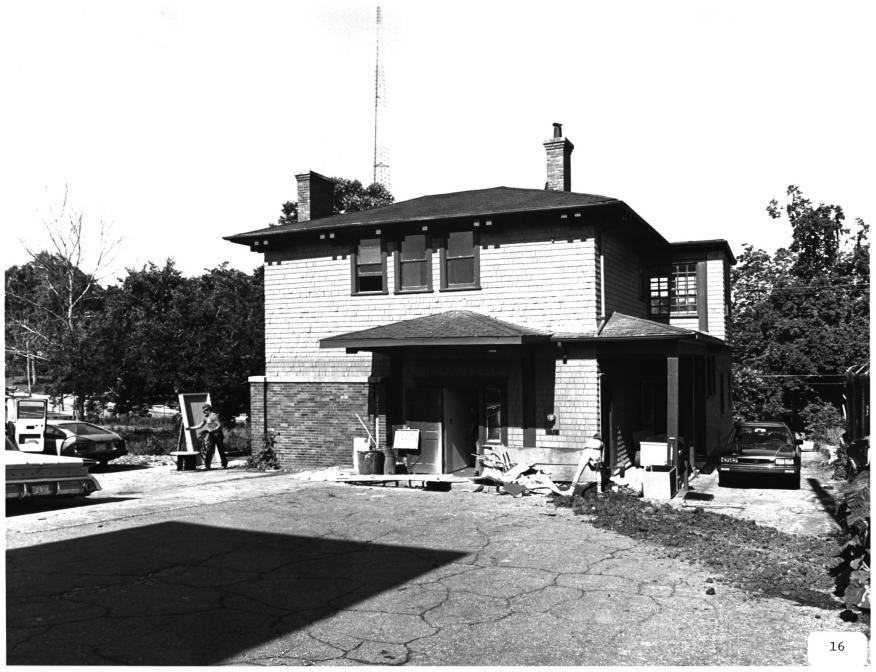

CHARLES E. SCIPLE HOUSE Atlanta, Fulton County, Georgia Photographer: James R. Lockhart Negative filed: Georgia Department of Natural Resources Date: December, 1982 Description (16 of 16): Outbuilding, rear yard; photographer facing west.