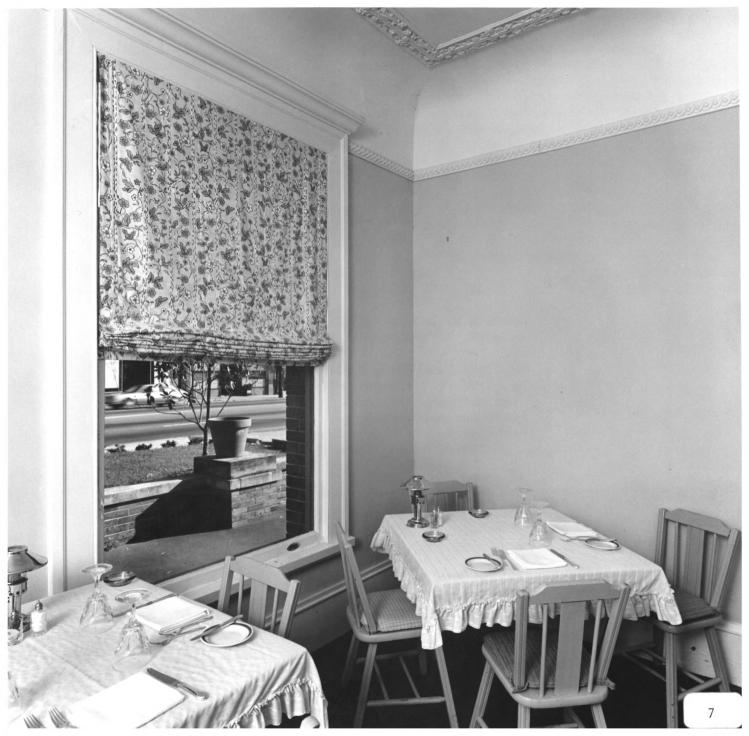

CHARLES E. SCIPLE HOUSE Atlanta, Fulton County, Georgia Photographer: James R. Lockhart Negative filed: Georgia Department of Natural Resources Date: December, 1982 Description (7 of 16): First floor; room on front; photographer facing southeast.