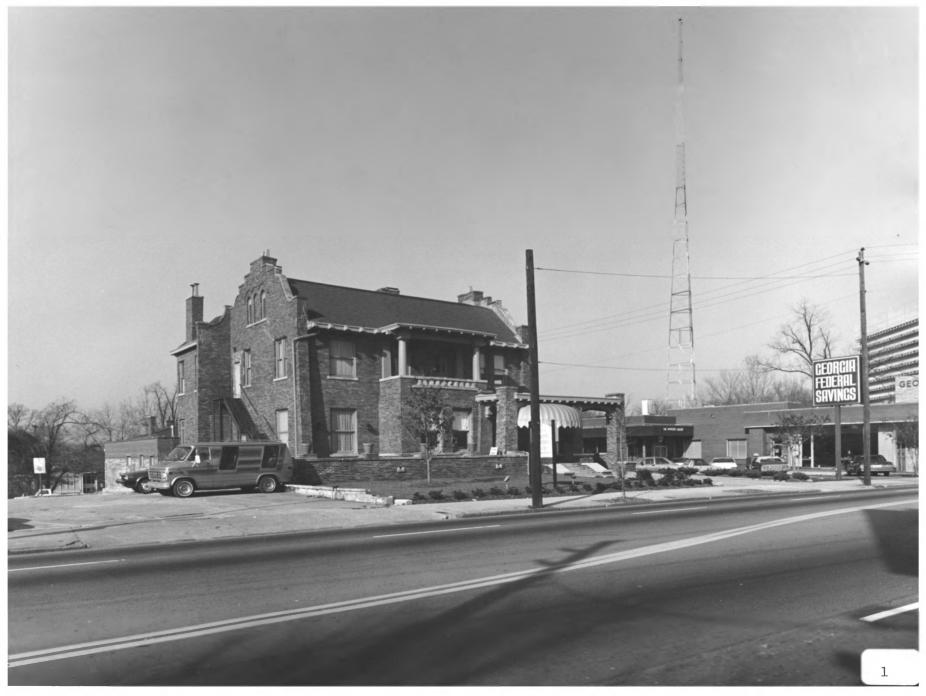

CHARLES E. SCIPLE HOUSE Atlanta, Fulton County, Georgia Photographer: James R. Lockhart Negative filed: Georgia Department of Natural Resources Date: December, 1982 Description (1 of 16): Front view; photographer facing northwest.