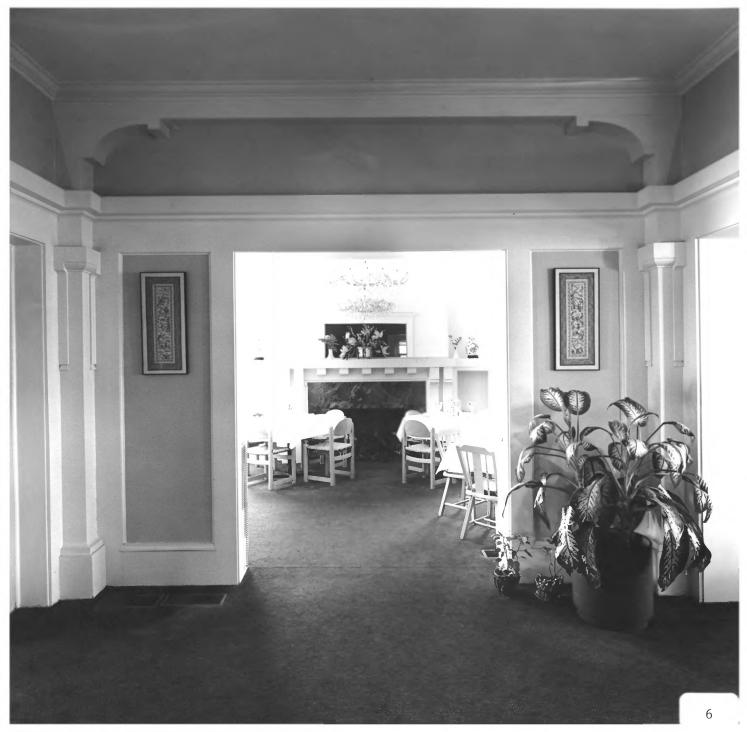

photographer facing northwest.

CHARLES E. SCIPLE HOUSE Atlanta, Fulton County, Georgia Photographer: James R. Lockhart Negative filed: Georgia Department of Natural Resources Date: December, 1982 Description (6 of 16): First floor, looking from hall into current dining area (original living room); photographer facing south.

CHARLES E. SCIPLE HOUSE Atlanta, Fulton County, Georgia Photographer: James R. Lockhart Negative filed: Georgia Department of Natural Resources Date: December, 1982 Description (7 of 16): First floor; room on front; photographer facing southeast.